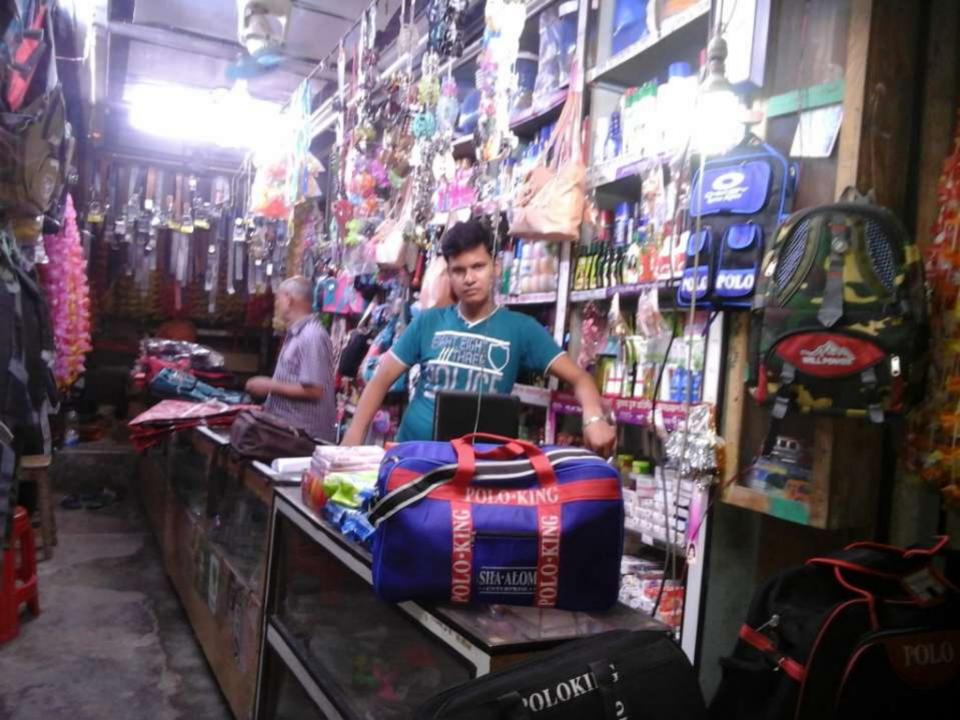

| Business Name                                                                                                                                                                                                                                 | :  | Nadim Cosmetics                                                                          |  |
|-----------------------------------------------------------------------------------------------------------------------------------------------------------------------------------------------------------------------------------------------|----|------------------------------------------------------------------------------------------|--|
| Address/ Location                                                                                                                                                                                                                             | :  | Station bazar, Rohonpur, Chapainawabganj.                                                |  |
| Total Investment in BDT                                                                                                                                                                                                                       | :  | Tk. 757,000                                                                              |  |
| Financing                                                                                                                                                                                                                                     | •• | Self Tk. 557,000 (from existing business)<br>Required Investment Tk. 200,000 (as equity) |  |
| Present salary/drawings from business                                                                                                                                                                                                         | :  | Taka 8,000 (Eight thousand)                                                              |  |
| Proposed Salary (estimates)                                                                                                                                                                                                                   | :  | Taka 10,000 (Ten thousand)                                                               |  |
| <ul> <li>Proposed Business</li> <li>Implementation Plan</li> <li>(i) % of present gross profit margin</li> <li>(ii) Estimated % of proposed gross profit margin</li> <li>(iii) In future risk mgt. plan (from fire, disaster etc.)</li> </ul> | :  | On products 25%.<br>On products 25%.                                                     |  |
|                                                                                                                                                                                                                                               |    |                                                                                          |  |

Proposed NU Business Name : Nadim Cosmetics Business Category: General Retail & Wholesale

Business Proposal Collected by : Md. Khalid Sarwari Omar, Asst. Nobin, Rohonpur unit, Naogaon. Business Proposal Prepared by: Naznin Akther