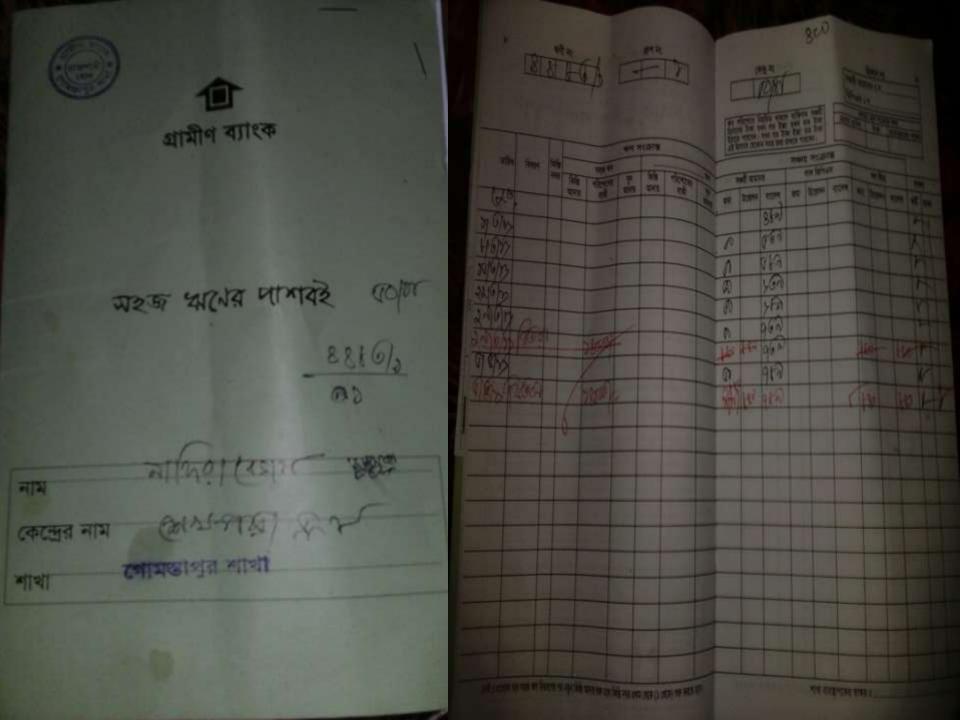

### **BRIEF BIO OF THE PROPOSED NOBIN UDYOKTA**

| Name and address                                                                                                                      | :   | Md. Nasim Mahmud<br>Vill: Shekhpara, Union: Rohonpur, Post: Rohonpur,<br>Upazila: Gomostapur, District: Chapainawabganj.                                                                                  |
|---------------------------------------------------------------------------------------------------------------------------------------|-----|-----------------------------------------------------------------------------------------------------------------------------------------------------------------------------------------------------------|
| Age                                                                                                                                   | :   | 22 Years                                                                                                                                                                                                  |
| Marital status                                                                                                                        | :   | Unmarried                                                                                                                                                                                                 |
| Children                                                                                                                              | :   | N/A                                                                                                                                                                                                       |
| No. of siblings:                                                                                                                      | :   | 02 (Two) Sisters and 02 (Two) Brothers                                                                                                                                                                    |
| Parent's and GB related Info:<br>(i) Who is GB member<br>(ii) Mother's name<br>(iii) Father's name<br>(iv) GB member's info           |     | Mother✔FatherMst. Nadera BegumMd. Monsunr HossainBranch: Shekhpara, Centre # 50/moLoan no.: 4483/1, Member since May 01, 1990First Ioan: Tk. 5,000Existing Ioan: Tk. 20,000, Outstanding Ioan: Tk. 20,000 |
| Further Information:<br>(v) Who pays GB loan installment<br>(vi) Mobile lady<br>(vii) Grameen Education Loan<br>(viii) Any other loan | : : | Entrepreneur's brother<br>No<br>Nil<br>Nil                                                                                                                                                                |

## BRIEF HISTORY OF GB LOAN UTILIZATION BY FAMILY

- Mst. Nadera Begum is a GB member since May 01, 1990 at first she took GB loan BDT 5,000 (Five thousand).
- Gradually she took GB loan several times and utilized it for purchasing cow and assisting her son in existing business.
- Finally GB loan helped her to improve economic condition and livelihood.