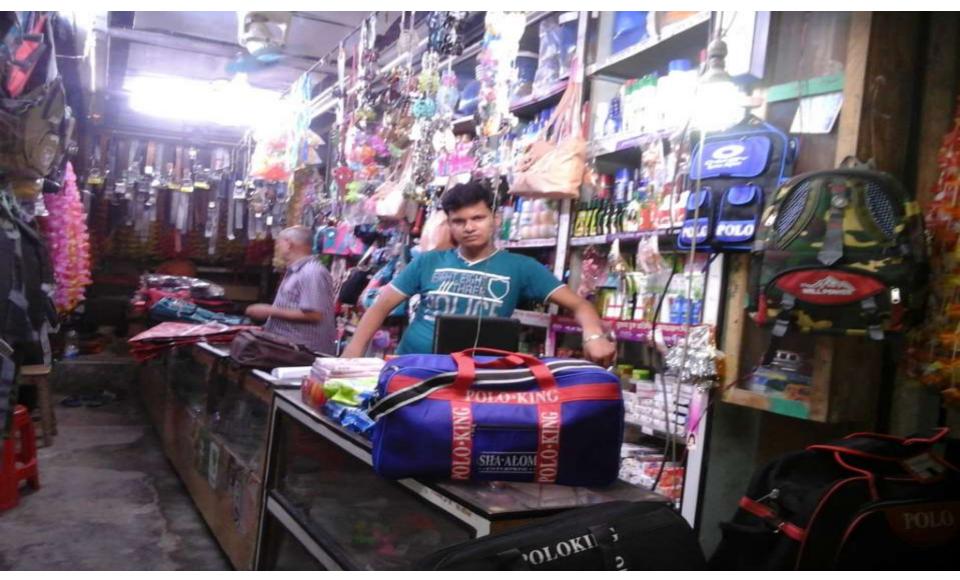

| Business Name                                                                                                                                                                                                                                 | :  | Nadim Cosmetics                                                                          |  |
|-----------------------------------------------------------------------------------------------------------------------------------------------------------------------------------------------------------------------------------------------|----|------------------------------------------------------------------------------------------|--|
| Address/ Location                                                                                                                                                                                                                             | :  | Station bazar, Rohonpur, Chapainawabganj.                                                |  |
| Total Investment in BDT                                                                                                                                                                                                                       | :  | Tk. 757,000                                                                              |  |
| Financing                                                                                                                                                                                                                                     | •• | Self Tk. 557,000 (from existing business)<br>Required Investment Tk. 200,000 (as equity) |  |
| Present salary/drawings from business                                                                                                                                                                                                         | :  | Taka 8,000 (Eight thousand)                                                              |  |
| Proposed Salary (estimates)                                                                                                                                                                                                                   | :  | Taka 10,000 (Ten thousand)                                                               |  |
| <ul> <li>Proposed Business</li> <li>Implementation Plan</li> <li>(i) % of present gross profit margin</li> <li>(ii) Estimated % of proposed gross profit margin</li> <li>(iii) In future risk mgt. plan (from fire, disaster etc.)</li> </ul> | :  | On products 25%.<br>On products 25%.                                                     |  |
|                                                                                                                                                                                                                                               |    |                                                                                          |  |

Proposed NU Business Name : Nadim Cosmetics Business Category: General Retail & Wholesale

Business Proposal Collected by : Md. Khalid Sarwari Omar, Asst. Nobin, Rohonpur unit, Naogaon. Business Proposal Prepared by: Naznin Akther