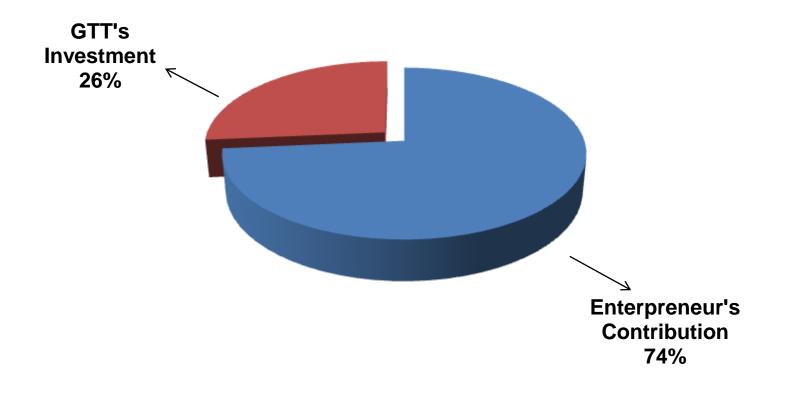

## PRESENT & PROPOSED INVESTMENT BREAKDOWN

| Partie                             | Existing<br>Business                                                               | Proposed<br>(BDT) | Total<br>(BDT) |         |  |
|------------------------------------|------------------------------------------------------------------------------------|-------------------|----------------|---------|--|
| Existing                           | Proposed                                                                           | (BDT)             |                |         |  |
|                                    | Investment in products (cosmetics item, jewelry item, bags, perfume and belt etc.) | 342,519           | 200,000        | 542,519 |  |
| Investment in Equipment & Tools (  | television, light and fan etc.)                                                    |                   |                |         |  |
|                                    |                                                                                    | 8,450             |                | 8,450   |  |
| Cash in Hand                       | 3,181                                                                              |                   | 3,181          |         |  |
| Advance for Shop                   | 170,000                                                                            |                   | 170,000        |         |  |
| Debtors (Since March, 2016 to at p | 35,660                                                                             |                   | 35,660         |         |  |
| Creditors (Since March, 2016 to at | (9,110)                                                                            |                   | (9,110)        |         |  |
| Decoration (fixture and fittings)  | 6,300                                                                              |                   | 6,300          |         |  |
| Total                              | Capital                                                                            | 557,000           | 200,000        | 757,000 |  |

Entrepreneur's Contribution BDT 557,000
GTT's Investment BDT 200,000
Total Capital BDT 757,000