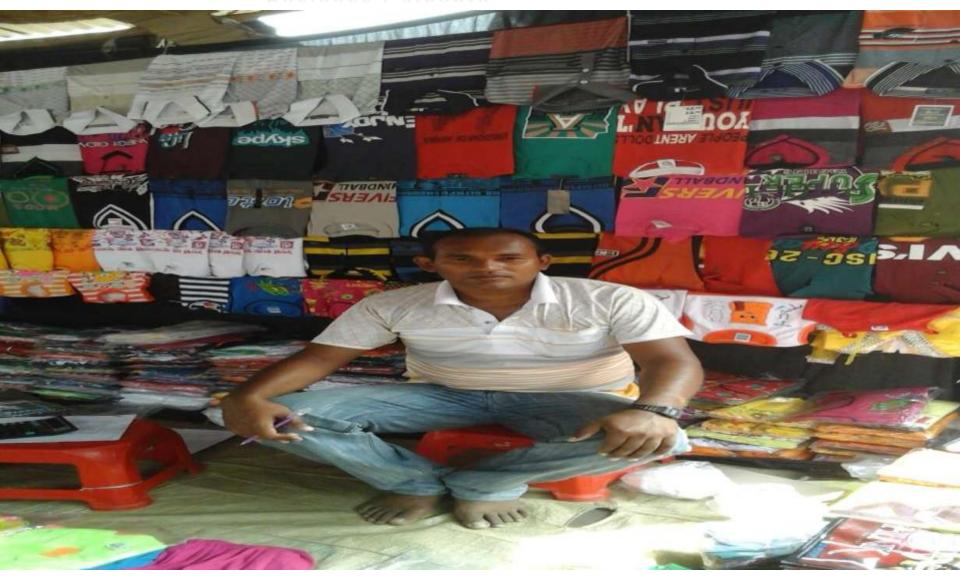

## PROPOSED NOBIN UDYOKTA BUSINESS INFO

| Business Name                                                | : | Laxman Garments                                                                      |
|--------------------------------------------------------------|---|--------------------------------------------------------------------------------------|
| Address/ Location                                            | : | Chowbaria bazar, Naogaon.                                                            |
| Total Investment in BDT                                      | : | Tk. 316,000                                                                          |
| Financing                                                    | : | Self Tk. 241,000 (from existing business) Required Investment Tk. 75,000 (as equity) |
| Present salary/drawings from business                        | : | Taka 3,000 (Three thousand)                                                          |
| Proposed Salary (estimates)                                  | : | Taka 4,000 (Four thousand)                                                           |
| Proposed Business Implementation Plan                        |   |                                                                                      |
| (i) % of present gross profit margin                         | : | On products 20%.                                                                     |
| (ii) Estimated % of proposed gross profit margin             | : | On products 20%.                                                                     |
| (iii) In future risk mgt. plan<br>(from fire, disaster etc.) | : |                                                                                      |