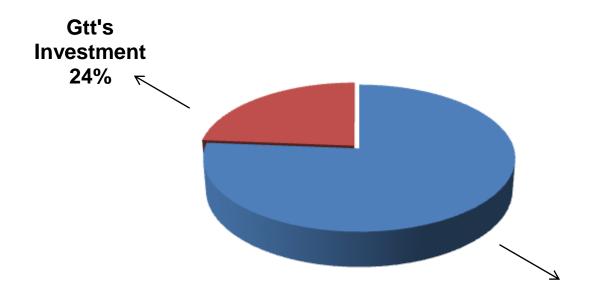

## SOURCE OF FINANCE

- Entrepreneur's Contribution BDT 241,000
- GTT's Investment BDT 75,000
- Total Capital BDT 316,000

Entrepreneur's Contribution 76%