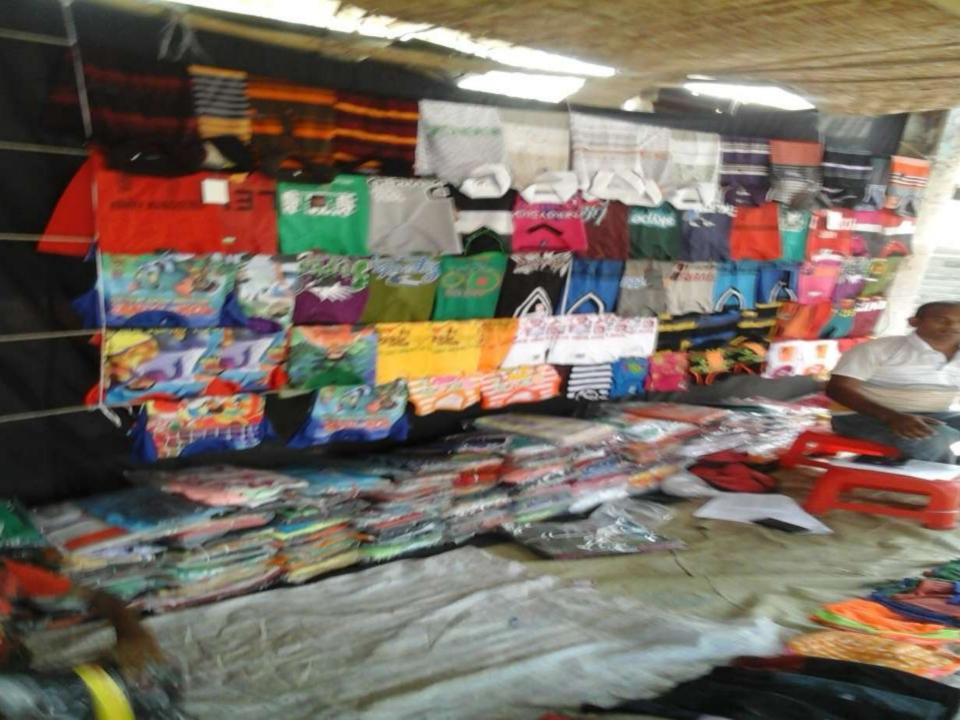

## PROPOSED NOBIN UDYOKTA BUSINESS INFO

| Business Name                                                | : | Laxman Garments                                                                      |
|--------------------------------------------------------------|---|--------------------------------------------------------------------------------------|
| Address/ Location                                            | : | Chowbaria bazar, Naogaon.                                                            |
| Total Investment in BDT                                      | : | Tk. 316,000                                                                          |
| Financing                                                    | : | Self Tk. 241,000 (from existing business) Required Investment Tk. 75,000 (as equity) |
| Present salary/drawings from business                        | : | Taka 3,000 (Three thousand)                                                          |
| Proposed Salary (estimates)                                  | : | Taka 4,000 (Four thousand)                                                           |
| Proposed Business Implementation Plan                        |   |                                                                                      |
| (i) % of present gross profit margin                         | : | On products 20%.                                                                     |
| (ii) Estimated % of proposed gross profit margin             | : | On products 20%.                                                                     |
| (iii) In future risk mgt. plan<br>(from fire, disaster etc.) | : |                                                                                      |

#### PRESENT & PROPOSED INVESTMENT BREAKDOWN

| Particulars                                                                                           |          |                   | Proposed | Total    |
|-------------------------------------------------------------------------------------------------------|----------|-------------------|----------|----------|
| Existing                                                                                              | Proposed | Business<br>(BDT) | (BDT)    | (BDT)    |
| Investment in products (genji, shirt, trouser, frog, kid collection, bed sheet and pillow cover etc.) | 247,200  | 75,000            | 322,200  |          |
| Investment in Equipment & Tools ( light and fan etc.)                                                 |          |                   |          | 900      |
| Cash in Hand                                                                                          |          |                   |          | 3,200    |
| Debtors (Since March, 2016 to at present)                                                             |          |                   |          | 2,300    |
| Creditors (Since March, 2016 to at present)                                                           |          |                   |          | (13,000) |
| Decoration (fixture and fittings)                                                                     |          |                   |          | 400      |
| Total Capital                                                                                         |          |                   | 75,000   | 316,000  |