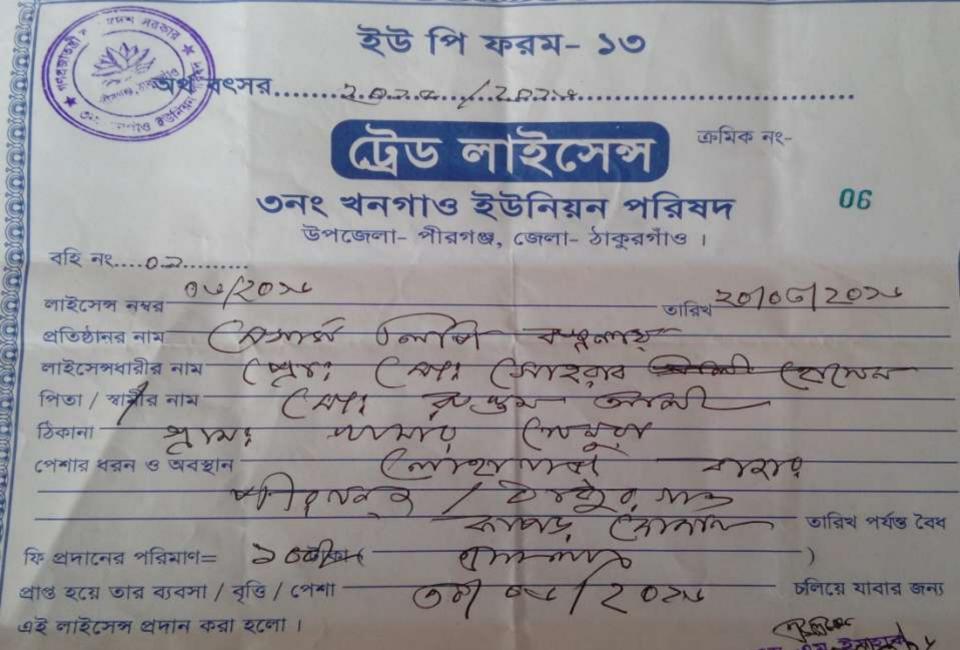

#### Proposed NU Business Name: M/S Lipi Bostraloy

Business Category: Clothing

Business Proposal collected & prepared by: Md. Ruhul Amin, Officer, Thakurgoan unit, Thakurgoan.

Business Proposal Verified by: Naznin Akther

#### PROPOSED NOBIN UDYOKTA BUSINESS INFO

| Business Name                                                | : | M/S Lipi Bostraloy                                                                    |
|--------------------------------------------------------------|---|---------------------------------------------------------------------------------------|
| Address/ Location                                            | : | Lohagara Bazar, Peerganj, Thakurgaon.                                                 |
| Total Investment in BDT                                      | : | Tk. 572,000                                                                           |
| Financing                                                    | : | Self Tk. 372,000 (from existing business) Required Investment Tk. 200,000 (as equity) |
| Present salary/drawings from business                        | • | BDT 7,000 (Seven Thousand)                                                            |
| Proposed Salary                                              |   | BDT 8,000 (Eight Thousand)                                                            |
| Proposed Business<br>Implementation Plan                     |   |                                                                                       |
| (i) % of present gross profit margin                         | : | On an Average 15%                                                                     |
| (ii) Estimated % of proposed gross profit margin             | : | On an Average 15%                                                                     |
| (iii) In future risk mgt. plan<br>(from fire, disaster etc.) | : |                                                                                       |