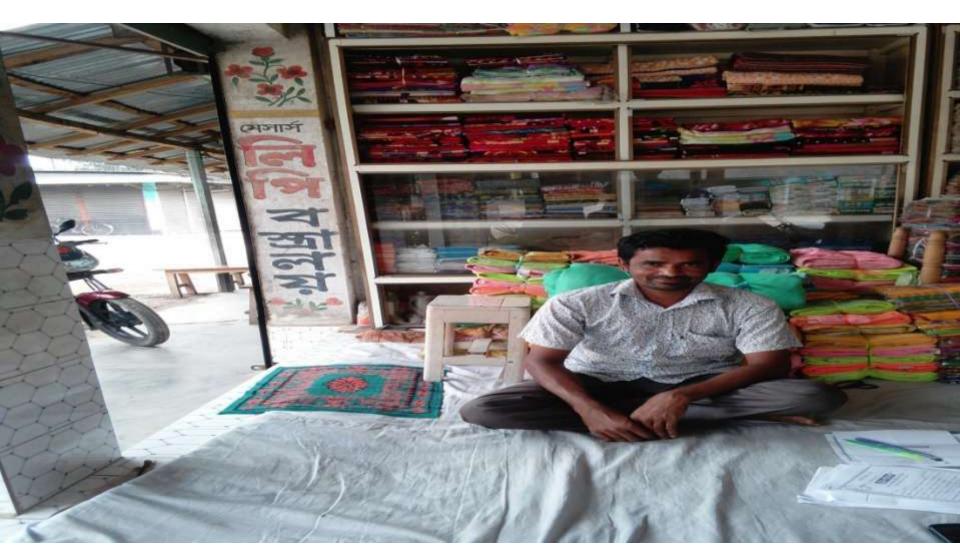

#### Proposed NU Business Name: M/S Lipi Bostraloy

Business Category: Clothing

Business Proposal collected & prepared by: Md. Ruhul Amin, Officer, Thakurgoan unit, Thakurgoan.

Business Proposal Verified by: Naznin Akther

#### PROPOSED NOBIN UDYOKTA BUSINESS INFO

| Business Name                                                | : | M/S Lipi Bostraloy                                                                    |
|--------------------------------------------------------------|---|---------------------------------------------------------------------------------------|
| Address/ Location                                            | : | Lohagara Bazar, Peerganj, Thakurgaon.                                                 |
| Total Investment in BDT                                      | : | Tk. 572,000                                                                           |
| Financing                                                    | : | Self Tk. 372,000 (from existing business) Required Investment Tk. 200,000 (as equity) |
| Present salary/drawings from business                        | • | BDT 7,000 (Seven Thousand)                                                            |
| Proposed Salary                                              |   | BDT 8,000 (Eight Thousand)                                                            |
| Proposed Business<br>Implementation Plan                     |   |                                                                                       |
| (i) % of present gross profit margin                         | : | On an Average 15%                                                                     |
| (ii) Estimated % of proposed gross profit margin             | : | On an Average 15%                                                                     |
| (iii) In future risk mgt. plan<br>(from fire, disaster etc.) | : |                                                                                       |