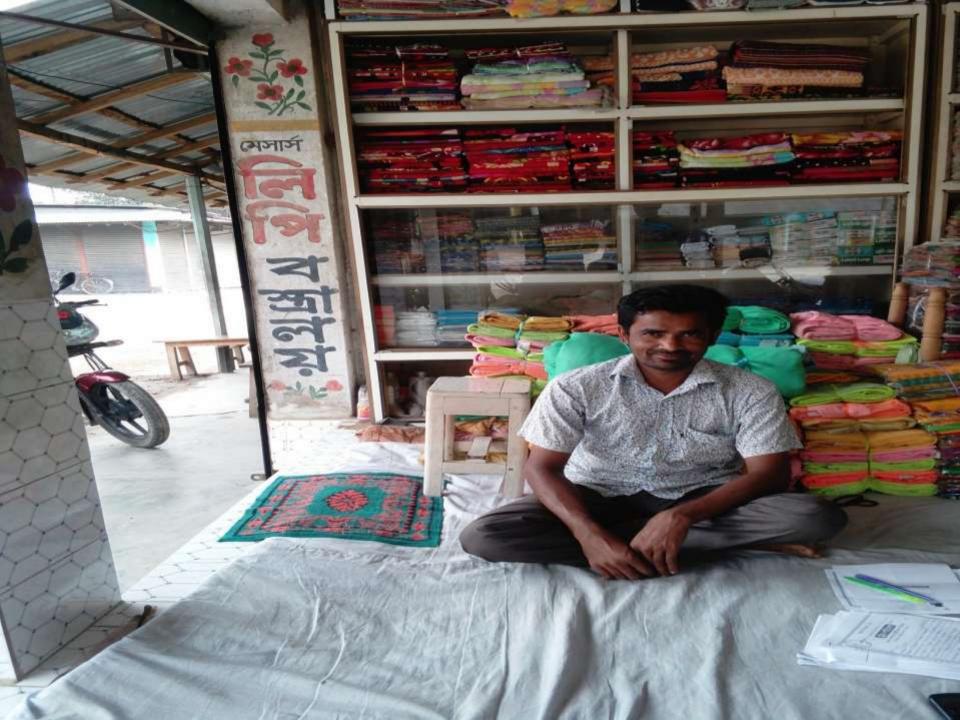

#### Proposed NU Business Name: M/S Lipi Bostraloy

Business Category: Clothing

Business Proposal collected & prepared by: Md. Ruhul Amin, Officer, Thakurgoan unit, Thakurgoan.

Business Proposal Verified by: Naznin Akther

#### PROPOSED NOBIN UDYOKTA BUSINESS INFO

| Business Name                                                | : | M/S Lipi Bostraloy                                                                    |
|--------------------------------------------------------------|---|---------------------------------------------------------------------------------------|
| Address/ Location                                            | : | Lohagara Bazar, Peerganj, Thakurgaon.                                                 |
| Total Investment in BDT                                      | : | Tk. 572,000                                                                           |
| Financing                                                    | : | Self Tk. 372,000 (from existing business) Required Investment Tk. 200,000 (as equity) |
| Present salary/drawings from business                        | • | BDT 7,000 (Seven Thousand)                                                            |
| Proposed Salary                                              |   | BDT 8,000 (Eight Thousand)                                                            |
| Proposed Business<br>Implementation Plan                     |   |                                                                                       |
| (i) % of present gross profit margin                         | : | On an Average 15%                                                                     |
| (ii) Estimated % of proposed gross profit margin             | : | On an Average 15%                                                                     |
| (iii) In future risk mgt. plan<br>(from fire, disaster etc.) | : |                                                                                       |