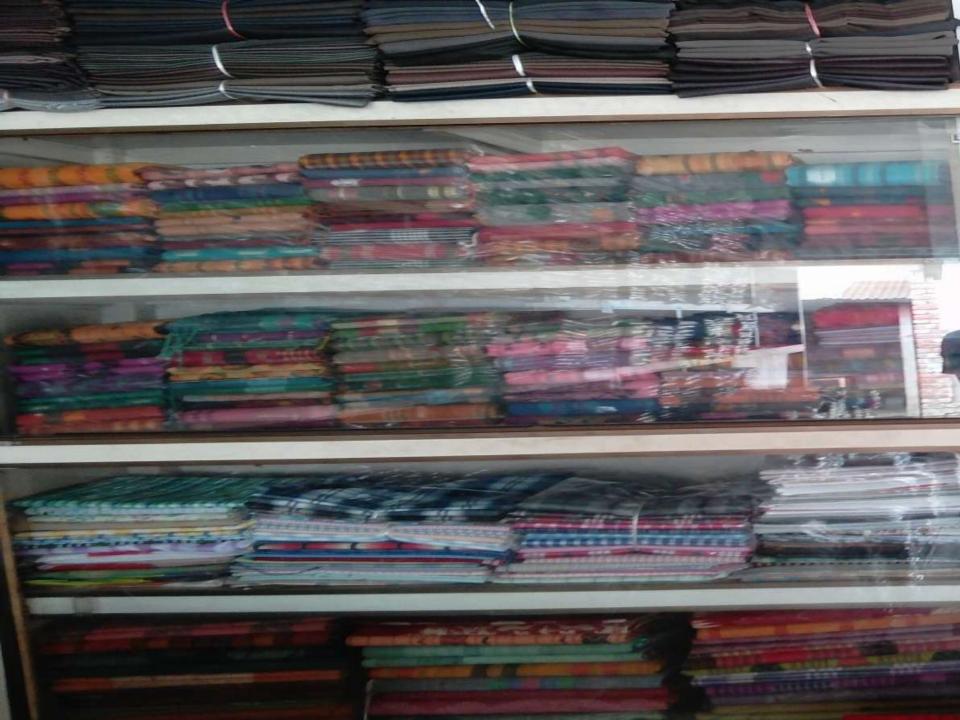

#### PROPOSED NOBIN UDYOKTA BUSINESS INFO

| Business Name                                                | : | M/S Lipi Bostraloy                                                                    |
|--------------------------------------------------------------|---|---------------------------------------------------------------------------------------|
| Address/ Location                                            | : | Lohagara Bazar, Peerganj, Thakurgaon.                                                 |
| Total Investment in BDT                                      | : | Tk. 572,000                                                                           |
| Financing                                                    | : | Self Tk. 372,000 (from existing business) Required Investment Tk. 200,000 (as equity) |
| Present salary/drawings from business                        | • | BDT 7,000 (Seven Thousand)                                                            |
| Proposed Salary                                              |   | BDT 8,000 (Eight Thousand)                                                            |
| Proposed Business<br>Implementation Plan                     |   |                                                                                       |
| (i) % of present gross profit margin                         | : | On an Average 15%                                                                     |
| (ii) Estimated % of proposed gross profit margin             | : | On an Average 15%                                                                     |
| (iii) In future risk mgt. plan<br>(from fire, disaster etc.) | : |                                                                                       |

#### PRESENT & PROPOSED INVESTMENT BREAKDOWN

| Particula                                                                                                                                                                                                                                                         | Existing<br>Business | Proposed | Total   |         |  |
|-------------------------------------------------------------------------------------------------------------------------------------------------------------------------------------------------------------------------------------------------------------------|----------------------|----------|---------|---------|--|
| Existing                                                                                                                                                                                                                                                          | Proposed             | (BDT)    | (BDT)   | (BDT)   |  |
| Investment in products (sharee, three piece, wedding sharee, shirt piece, pant piece, gauze cloth, gamsa, lungi and bed sheet etc.)  Investment in products (sharee, three piece, wedding sharee, shirt piece, pant piece, pant piece and garments products etc.) |                      |          | 200,000 | 544,196 |  |
| Investment in Equipment & Tools (light ar                                                                                                                                                                                                                         | 1,600                | -        | 1,600   |         |  |
| Cash in Hand                                                                                                                                                                                                                                                      | 8,824                | -        | 8,824   |         |  |
| Decoration (fixture and fittings)                                                                                                                                                                                                                                 | 17,380               |          | 17,380  |         |  |
| Total Cap                                                                                                                                                                                                                                                         | ital                 | 372,000  | 200,000 | 572,000 |  |