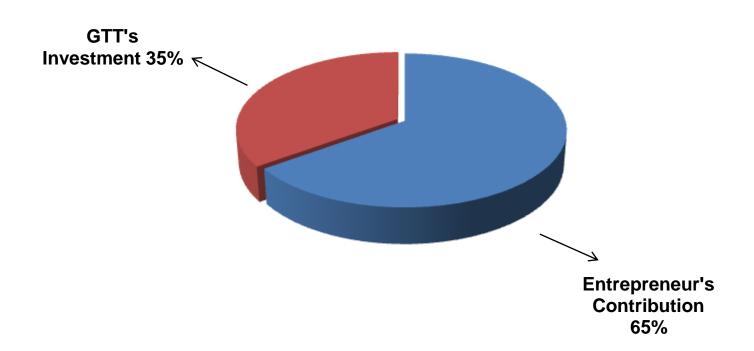

#### PRESENT & PROPOSED INVESTMENT BREAKDOWN

| Particula                                                                                                                                                                                                                                                         | Existing<br>Business | Proposed | Total   |         |  |
|-------------------------------------------------------------------------------------------------------------------------------------------------------------------------------------------------------------------------------------------------------------------|----------------------|----------|---------|---------|--|
| Existing                                                                                                                                                                                                                                                          | Proposed             | (BDT)    | (BDT)   | (BDT)   |  |
| Investment in products (sharee, three piece, wedding sharee, shirt piece, pant piece, gauze cloth, gamsa, lungi and bed sheet etc.)  Investment in products (sharee, three piece, wedding sharee, shirt piece, pant piece, pant piece and garments products etc.) |                      |          | 200,000 | 544,196 |  |
| Investment in Equipment & Tools (light ar                                                                                                                                                                                                                         | 1,600                | -        | 1,600   |         |  |
| Cash in Hand                                                                                                                                                                                                                                                      | 8,824                | -        | 8,824   |         |  |
| Decoration (fixture and fittings)                                                                                                                                                                                                                                 | 17,380               |          | 17,380  |         |  |
| Total Cap                                                                                                                                                                                                                                                         | ital                 | 372,000  | 200,000 | 572,000 |  |

#### SOURCE OF FINANCE

- Entrepreneur's Contribution BDT 372,000
- GTT's Investment BDT 200,000
- Total Capital BDT 572,000