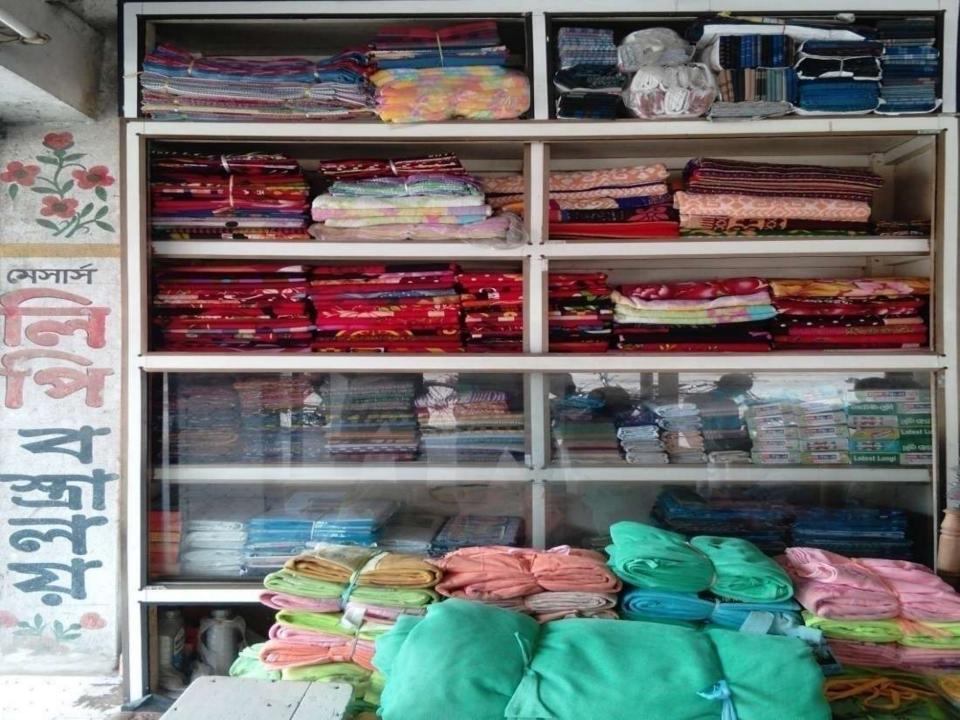

#### PROPOSED NOBIN UDYOKTA BUSINESS INFO

| Business Name                                                | : | M/S Lipi Bostraloy                                                                    |
|--------------------------------------------------------------|---|---------------------------------------------------------------------------------------|
| Address/ Location                                            | : | Lohagara Bazar, Peerganj, Thakurgaon.                                                 |
| Total Investment in BDT                                      | : | Tk. 572,000                                                                           |
| Financing                                                    | : | Self Tk. 372,000 (from existing business) Required Investment Tk. 200,000 (as equity) |
| Present salary/drawings from business                        | • | BDT 7,000 (Seven Thousand)                                                            |
| Proposed Salary                                              |   | BDT 8,000 (Eight Thousand)                                                            |
| Proposed Business<br>Implementation Plan                     |   |                                                                                       |
| (i) % of present gross profit margin                         | : | On an Average 15%                                                                     |
| (ii) Estimated % of proposed gross profit margin             | : | On an Average 15%                                                                     |
| (iii) In future risk mgt. plan<br>(from fire, disaster etc.) | : |                                                                                       |

#### PRESENT & PROPOSED INVESTMENT BREAKDOWN

| Particula                                                                                                                                                                                                                                                         | Existing<br>Business | Proposed | Total   |         |  |
|-------------------------------------------------------------------------------------------------------------------------------------------------------------------------------------------------------------------------------------------------------------------|----------------------|----------|---------|---------|--|
| Existing                                                                                                                                                                                                                                                          | Proposed             | (BDT)    | (BDT)   | (BDT)   |  |
| Investment in products (sharee, three piece, wedding sharee, shirt piece, pant piece, gauze cloth, gamsa, lungi and bed sheet etc.)  Investment in products (sharee, three piece, wedding sharee, shirt piece, pant piece, pant piece and garments products etc.) |                      |          | 200,000 | 544,196 |  |
| Investment in Equipment & Tools (light ar                                                                                                                                                                                                                         | 1,600                | -        | 1,600   |         |  |
| Cash in Hand                                                                                                                                                                                                                                                      | 8,824                | -        | 8,824   |         |  |
| Decoration (fixture and fittings)                                                                                                                                                                                                                                 | 17,380               |          | 17,380  |         |  |
| Total Cap                                                                                                                                                                                                                                                         | ital                 | 372,000  | 200,000 | 572,000 |  |