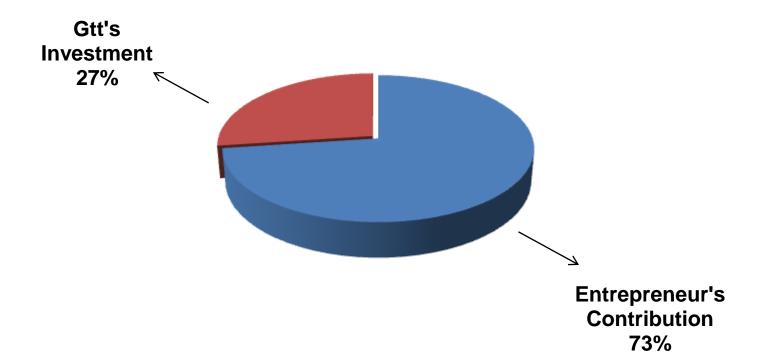

### SOURCE OF FINANCE

- Entrepreneur's Contribution BDT 403,000
- ■GTT's Investment BDT 150,000
- Total Capital BDT 553,000