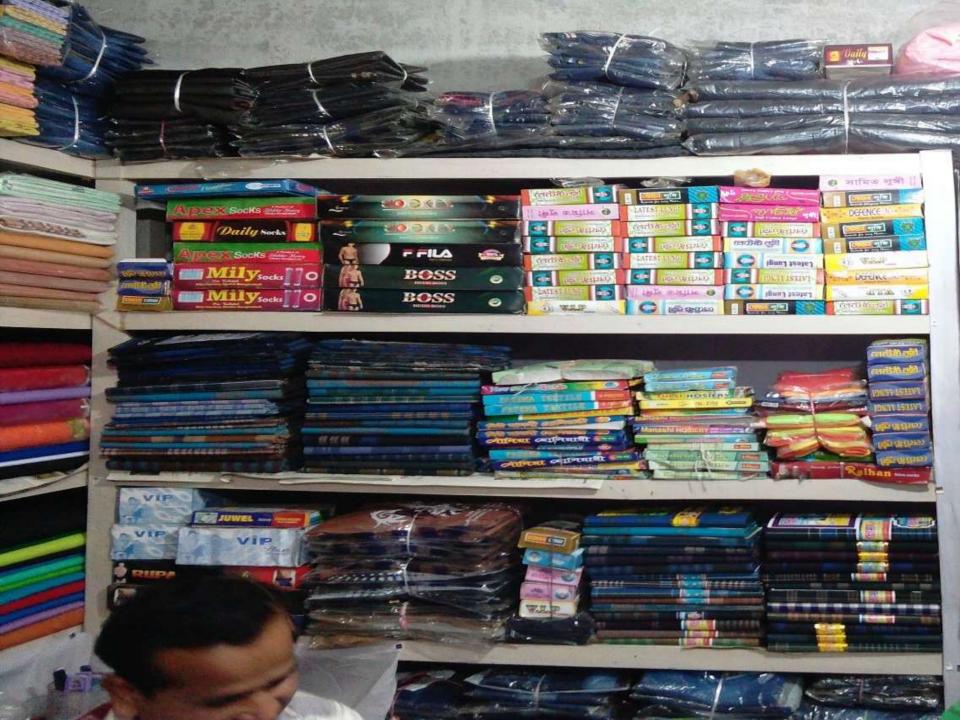

### PRESENT & PROPOSED INVESTMENT BREAKDOWN

| Particulars                                                                                                        | Existing<br>Business                                                                              | Proposed | Total   |         |
|--------------------------------------------------------------------------------------------------------------------|---------------------------------------------------------------------------------------------------|----------|---------|---------|
| Existing                                                                                                           | Proposed                                                                                          | (BDT)    | (BDT)   | (BDT)   |
| Investment in products (sharee, lungi, gauze cloth, panjabi, genji, three piece, lungi, pant piece and shirt etc.) | Investment in products (sharee, three piece, lungi, pant, shirt piece and garments products etc.) | 301,220  | 150,000 | 451,220 |
| Investment in Equipment & Tools ( light an                                                                         | 800                                                                                               | -        | 800     |         |
| Cash in Hand                                                                                                       |                                                                                                   | 4,500    | -       | 4,500   |
| Advance for Shop                                                                                                   | 85,000                                                                                            | -        | 85,000  |         |
| Investment in Decoration (fixture and fittings)                                                                    |                                                                                                   |          |         | 11,480  |
| Total Capital                                                                                                      |                                                                                                   |          | 150,000 | 553,000 |