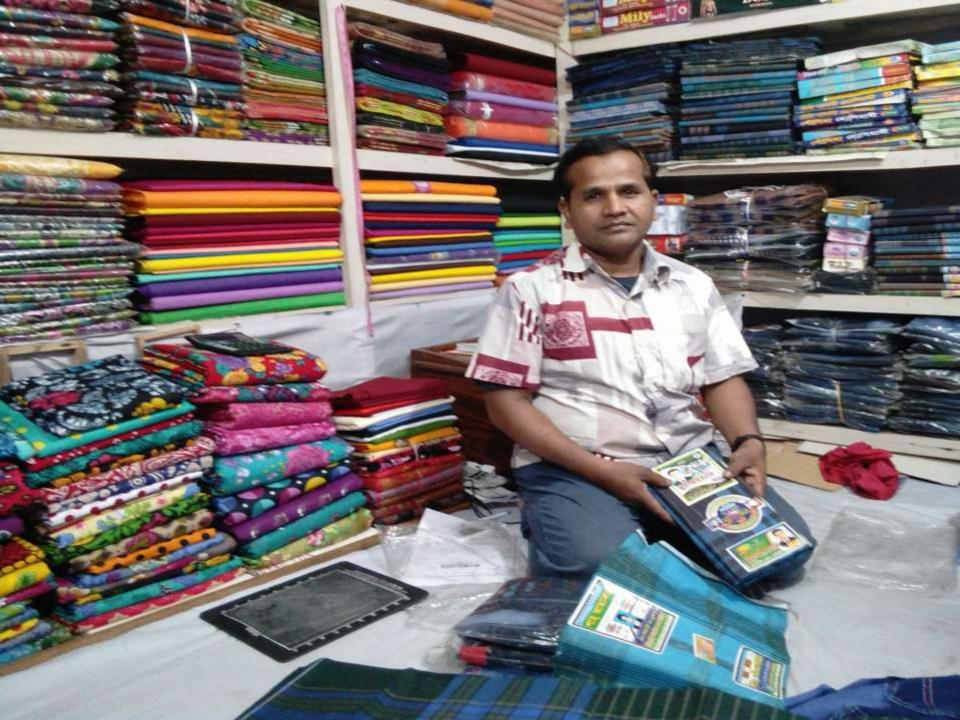

### PROPOSED NOBIN UDYOKTA BUSINESS INFO

| Business Name                                                | : | Abir Fashion                                                                          |
|--------------------------------------------------------------|---|---------------------------------------------------------------------------------------|
| Address/ Location                                            | : | Lohagora Bazar, Peerganj, Thakurgaon.                                                 |
| Total Investment in BDT                                      | : | Tk. 553,000                                                                           |
| Financing                                                    | : | Self Tk. 403,000 (from existing business) Required Investment Tk. 150,000 (as equity) |
| Present salary/drawings from business                        | : | BDT 2,000 (Two Thousand)                                                              |
| Proposed Salary                                              |   | BDT 3,000 (Three Thousand)                                                            |
| Proposed Business<br>Implementation Plan                     |   |                                                                                       |
| (i) % of present gross profit margin                         | : | On an Average 20%                                                                     |
| (ii) Estimated % of proposed gross profit margin             | : | On an Average 20%                                                                     |
| (iii) In future risk mgt. plan<br>(from fire, disaster etc.) | : |                                                                                       |

### PRESENT & PROPOSED INVESTMENT BREAKDOWN

| Particulars                                                                                                        | Existing<br>Business                                                                              | Proposed | Total   |         |
|--------------------------------------------------------------------------------------------------------------------|---------------------------------------------------------------------------------------------------|----------|---------|---------|
| Existing                                                                                                           | Proposed                                                                                          | (BDT)    | (BDT)   | (BDT)   |
| Investment in products (sharee, lungi, gauze cloth, panjabi, genji, three piece, lungi, pant piece and shirt etc.) | Investment in products (sharee, three piece, lungi, pant, shirt piece and garments products etc.) | 301,220  | 150,000 | 451,220 |
| Investment in Equipment & Tools ( light an                                                                         | 800                                                                                               | -        | 800     |         |
| Cash in Hand                                                                                                       |                                                                                                   | 4,500    | -       | 4,500   |
| Advance for Shop                                                                                                   | 85,000                                                                                            | -        | 85,000  |         |
| Investment in Decoration (fixture and fittings)                                                                    |                                                                                                   |          |         | 11,480  |
| Total Capital                                                                                                      |                                                                                                   |          | 150,000 | 553,000 |