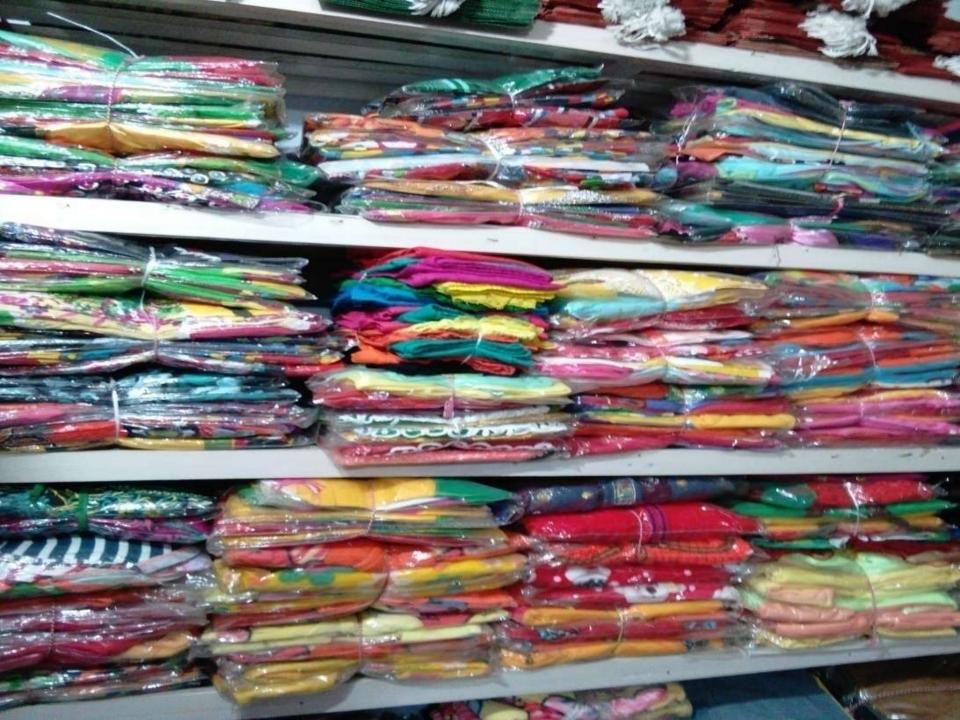

### PRESENT & PROPOSED INVESTMENT BREAKDOWN

| Particulars                                                                                                        | Existing<br>Business                                                                              | Proposed | Total   |         |
|--------------------------------------------------------------------------------------------------------------------|---------------------------------------------------------------------------------------------------|----------|---------|---------|
| Existing                                                                                                           | Proposed                                                                                          | (BDT)    | (BDT)   | (BDT)   |
| Investment in products (sharee, lungi, gauze cloth, panjabi, genji, three piece, lungi, pant piece and shirt etc.) | Investment in products (sharee, three piece, lungi, pant, shirt piece and garments products etc.) | 301,220  | 150,000 | 451,220 |
| Investment in Equipment & Tools ( light an                                                                         | 800                                                                                               | -        | 800     |         |
| Cash in Hand                                                                                                       |                                                                                                   | 4,500    | -       | 4,500   |
| Advance for Shop                                                                                                   | 85,000                                                                                            | -        | 85,000  |         |
| Investment in Decoration (fixture and fittings)                                                                    |                                                                                                   |          |         | 11,480  |
| Total Capital                                                                                                      |                                                                                                   |          | 150,000 | 553,000 |