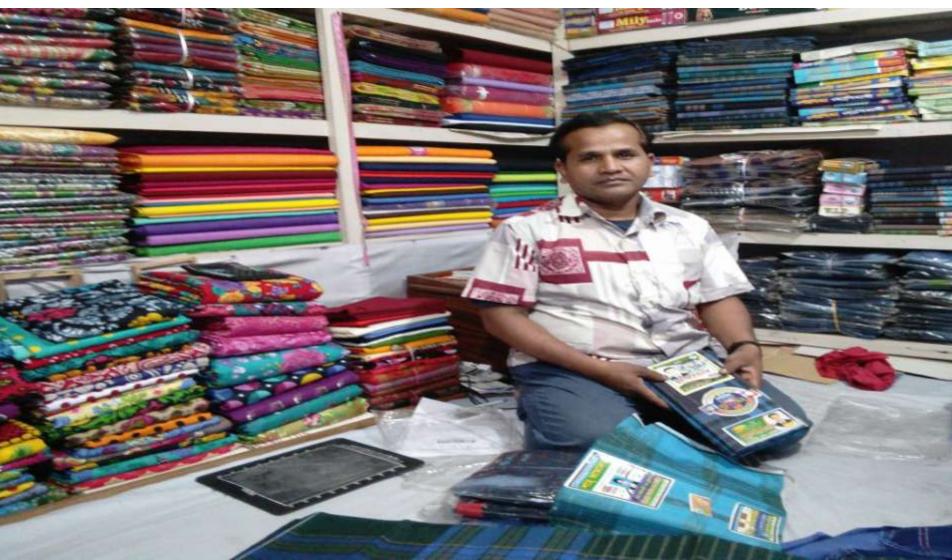

### PROPOSED NOBIN UDYOKTA BUSINESS INFO

| Business Name                                                | : | Abir Fashion                                                                          |
|--------------------------------------------------------------|---|---------------------------------------------------------------------------------------|
| Address/ Location                                            | : | Lohagora Bazar, Peerganj, Thakurgaon.                                                 |
| Total Investment in BDT                                      | : | Tk. 553,000                                                                           |
| Financing                                                    | : | Self Tk. 403,000 (from existing business) Required Investment Tk. 150,000 (as equity) |
| Present salary/drawings from business                        | : | BDT 2,000 (Two Thousand)                                                              |
| Proposed Salary                                              |   | BDT 3,000 (Three Thousand)                                                            |
| Proposed Business<br>Implementation Plan                     |   |                                                                                       |
| (i) % of present gross profit margin                         | : | On an Average 20%                                                                     |
| (ii) Estimated % of proposed gross profit margin             | : | On an Average 20%                                                                     |
| (iii) In future risk mgt. plan<br>(from fire, disaster etc.) | : |                                                                                       |

### PRESENT & PROPOSED INVESTMENT BREAKDOWN

| Particulars                                                                                                        | Existing<br>Business                                                                              | Proposed | Total   |         |
|--------------------------------------------------------------------------------------------------------------------|---------------------------------------------------------------------------------------------------|----------|---------|---------|
| Existing                                                                                                           | Proposed                                                                                          | (BDT)    | (BDT)   | (BDT)   |
| Investment in products (sharee, lungi, gauze cloth, panjabi, genji, three piece, lungi, pant piece and shirt etc.) | Investment in products (sharee, three piece, lungi, pant, shirt piece and garments products etc.) | 301,220  | 150,000 | 451,220 |
| Investment in Equipment & Tools ( light an                                                                         | 800                                                                                               | -        | 800     |         |
| Cash in Hand                                                                                                       |                                                                                                   | 4,500    | -       | 4,500   |
| Advance for Shop                                                                                                   | 85,000                                                                                            | -        | 85,000  |         |
| Investment in Decoration (fixture and fittings)                                                                    |                                                                                                   |          |         | 11,480  |
| Total Capital                                                                                                      |                                                                                                   |          | 150,000 | 553,000 |