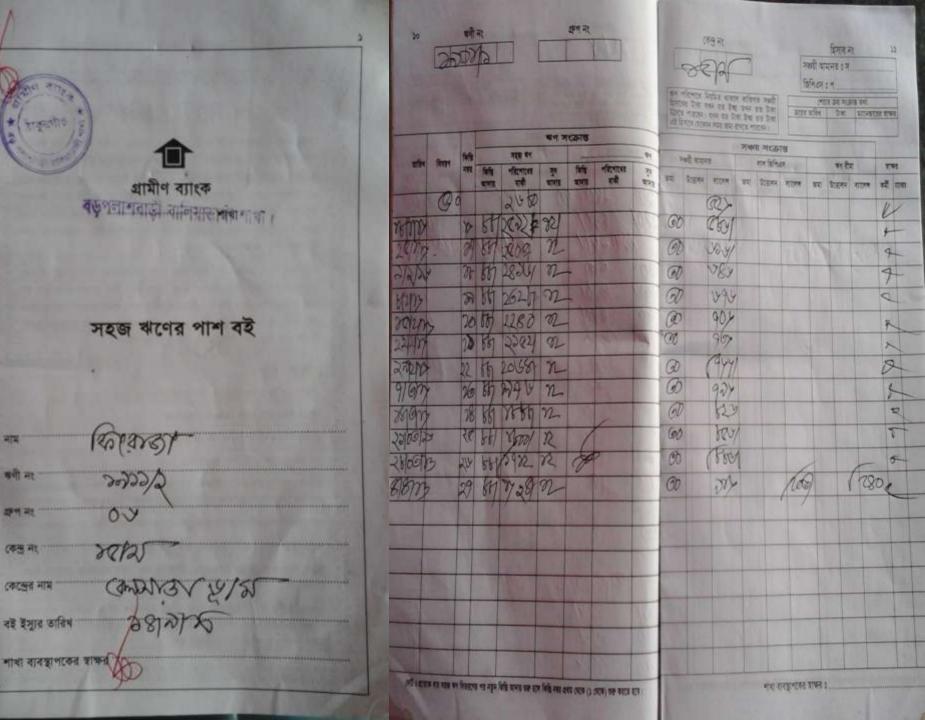

#### **BRIEF BIO OF THE PROPOSED NOBIN UDYOKTA**

| Name and address                                                                                                                      | :     | Md. Ohedul Islam<br>Vill: Bobra, Union: 08 no. Boro palashbari, Post: Muralhat,<br>Upazila: Baliadangi, District: Thakurgaon.                                                                                 |
|---------------------------------------------------------------------------------------------------------------------------------------|-------|---------------------------------------------------------------------------------------------------------------------------------------------------------------------------------------------------------------|
| Age                                                                                                                                   | :     | 29 years                                                                                                                                                                                                      |
| Marital status                                                                                                                        | :     | Married                                                                                                                                                                                                       |
| Children                                                                                                                              | :     | 01 (One) Son                                                                                                                                                                                                  |
| No. of siblings:                                                                                                                      | :     | 03 (Three) Brothers and 03 (Three) Sisters                                                                                                                                                                    |
| Parent's and GB related Info:<br>(i) Who is GB member<br>(ii) Mother's name<br>(iii) Father's name<br>(iv) GB member's info           | : : : | Mother✓FatherFeroja KhatunZer MohammadBranch: Boro palashbari, Thakurgaon, Centre: 15/moLoan no.: 1911/2, Member since May 08, 2012First Ioan: Tk. 4,000Existing Ioan: Tk. 4,000, Outstanding Ioan: Tk. 1,624 |
| Further Information:<br>(v) Who pays GB loan installment<br>(vi) Mobile lady<br>(vii) Grameen Education Loan<br>(viii) Any other loan | :     | Entrepreneur<br>No<br>Nil<br>Nil                                                                                                                                                                              |

#### BRIEF HISTORY OF GB LOAN UTILIZATION BY FAMILY

- Feroja Khatun is a GB member since May 08, 2012 at first she took GB loan BDT 4,000 (Four thousand).
- Gradually she took GB loan several times and utilized it for cultivation.
- Finally GB loan helped her to improve economic condition and livelihood.