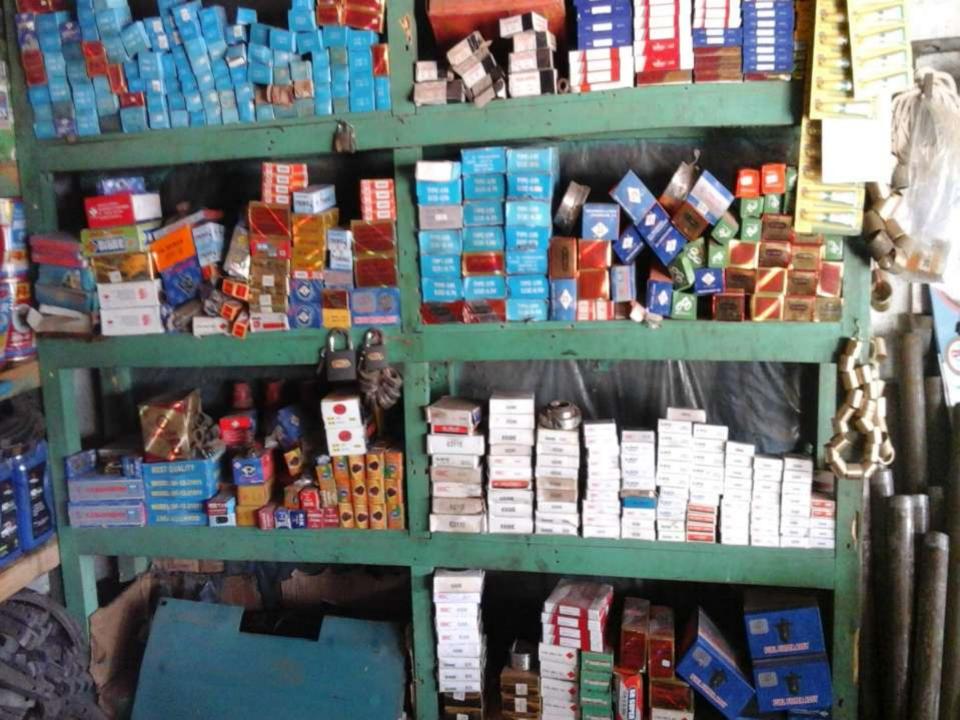

### **PROPOSED NOBIN UDYOKTA BUSINESS INFO**

| Business Name                                                | : | M/S Ohedul Machineries                                                                   |
|--------------------------------------------------------------|---|------------------------------------------------------------------------------------------|
| Address/ Location                                            | : | Muralhat, Baliadangi, Thakurgaon.                                                        |
| Total Investment in BDT                                      | : | Tk. 723,000                                                                              |
| Financing                                                    | : | Self Tk. 523,000 (from existing business)<br>Required Investment Tk. 200,000 (as equity) |
| Present salary/drawings from business                        | : | BDT 8,000 (Eight Thousand)                                                               |
| Proposed Salary                                              | : | BDT 10,000 (Ten Thousand)                                                                |
| Proposed Business<br>Implementation Plan                     |   |                                                                                          |
| (i) % of present gross profit margin                         | : | On an Average 15%                                                                        |
| (ii) Estimated % of proposed gross profit margin             | : | On an Average 15%                                                                        |
| (iii) In future risk mgt. plan<br>(from fire, disaster etc.) | : |                                                                                          |

| Parti                                                                                                                                                                 | Existing<br>Business                                                                                                   | Proposed | Total   |         |  |
|-----------------------------------------------------------------------------------------------------------------------------------------------------------------------|------------------------------------------------------------------------------------------------------------------------|----------|---------|---------|--|
| Existing                                                                                                                                                              | Proposed                                                                                                               | (BDT)    | (BDT)   | (BDT)   |  |
| Investment in products (different<br>types of shallow machine parts,<br>shallow machine accessories,<br>tube well, mobil and cultivation<br>machine accessories etc.) | Investment in products (different<br>types of shallow machine parts,<br>shallow machine accessories and<br>mobil etc.) | 491,669  | 200,000 | 691,669 |  |
| Investment in Equipment & Tools                                                                                                                                       | 3,200                                                                                                                  |          | 3,200   |         |  |
| Cash in Hand                                                                                                                                                          | 2,905                                                                                                                  |          | 2,905   |         |  |
| Advance for Shop                                                                                                                                                      | 20,000                                                                                                                 |          | 20,000  |         |  |
| GB Outstanding Loan                                                                                                                                                   | (1,624)                                                                                                                |          | (1,624) |         |  |
| Decoration (fixture and fittings)                                                                                                                                     | 6,850                                                                                                                  |          | 6,850   |         |  |
| Total                                                                                                                                                                 | 523,000                                                                                                                | 200,000  | 723,000 |         |  |