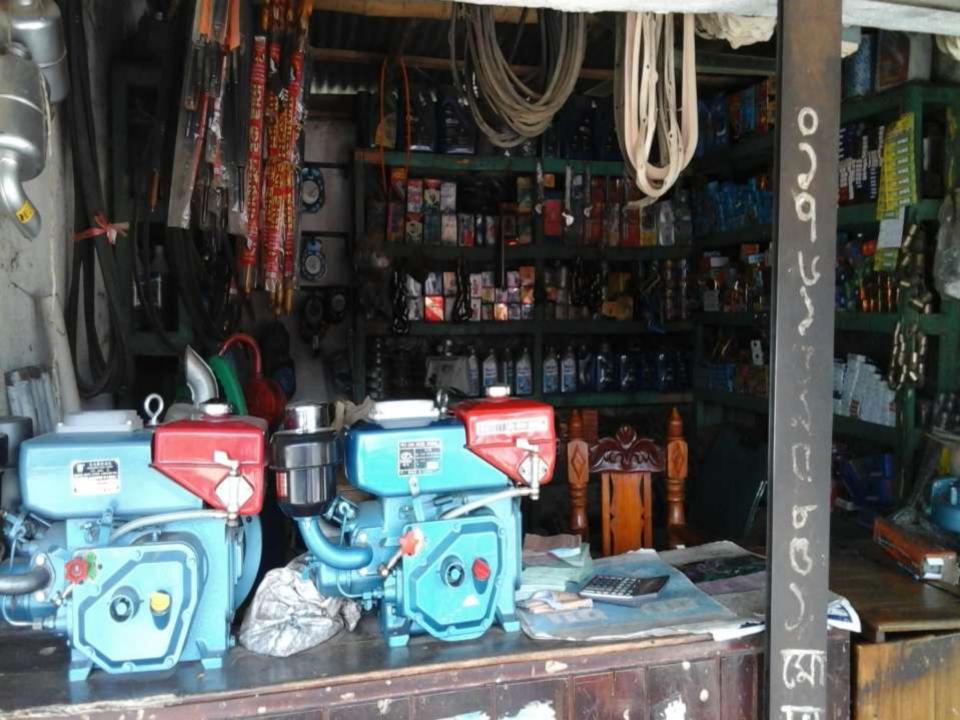

### **PROPOSED NOBIN UDYOKTA BUSINESS INFO**

| Business Name                                                | : | M/S Ohedul Machineries                                                                   |
|--------------------------------------------------------------|---|------------------------------------------------------------------------------------------|
| Address/ Location                                            | : | Muralhat, Baliadangi, Thakurgaon.                                                        |
| Total Investment in BDT                                      | : | Tk. 723,000                                                                              |
| Financing                                                    | : | Self Tk. 523,000 (from existing business)<br>Required Investment Tk. 200,000 (as equity) |
| Present salary/drawings from business                        | : | BDT 8,000 (Eight Thousand)                                                               |
| Proposed Salary                                              | : | BDT 10,000 (Ten Thousand)                                                                |
| Proposed Business<br>Implementation Plan                     |   |                                                                                          |
| (i) % of present gross profit margin                         | : | On an Average 15%                                                                        |
| (ii) Estimated % of proposed gross profit margin             | : | On an Average 15%                                                                        |
| (iii) In future risk mgt. plan<br>(from fire, disaster etc.) | : |                                                                                          |

| Parti                                                                                                                                                                 | Existing<br>Business                                                                                                   | Proposed | Total   |         |  |
|-----------------------------------------------------------------------------------------------------------------------------------------------------------------------|------------------------------------------------------------------------------------------------------------------------|----------|---------|---------|--|
| Existing                                                                                                                                                              | Proposed                                                                                                               | (BDT)    | (BDT)   | (BDT)   |  |
| Investment in products (different<br>types of shallow machine parts,<br>shallow machine accessories,<br>tube well, mobil and cultivation<br>machine accessories etc.) | Investment in products (different<br>types of shallow machine parts,<br>shallow machine accessories and<br>mobil etc.) | 491,669  | 200,000 | 691,669 |  |
| Investment in Equipment & Tools                                                                                                                                       | 3,200                                                                                                                  |          | 3,200   |         |  |
| Cash in Hand                                                                                                                                                          | 2,905                                                                                                                  |          | 2,905   |         |  |
| Advance for Shop                                                                                                                                                      | 20,000                                                                                                                 |          | 20,000  |         |  |
| GB Outstanding Loan                                                                                                                                                   | (1,624)                                                                                                                |          | (1,624) |         |  |
| Decoration (fixture and fittings)                                                                                                                                     | 6,850                                                                                                                  |          | 6,850   |         |  |
| Total                                                                                                                                                                 | 523,000                                                                                                                | 200,000  | 723,000 |         |  |