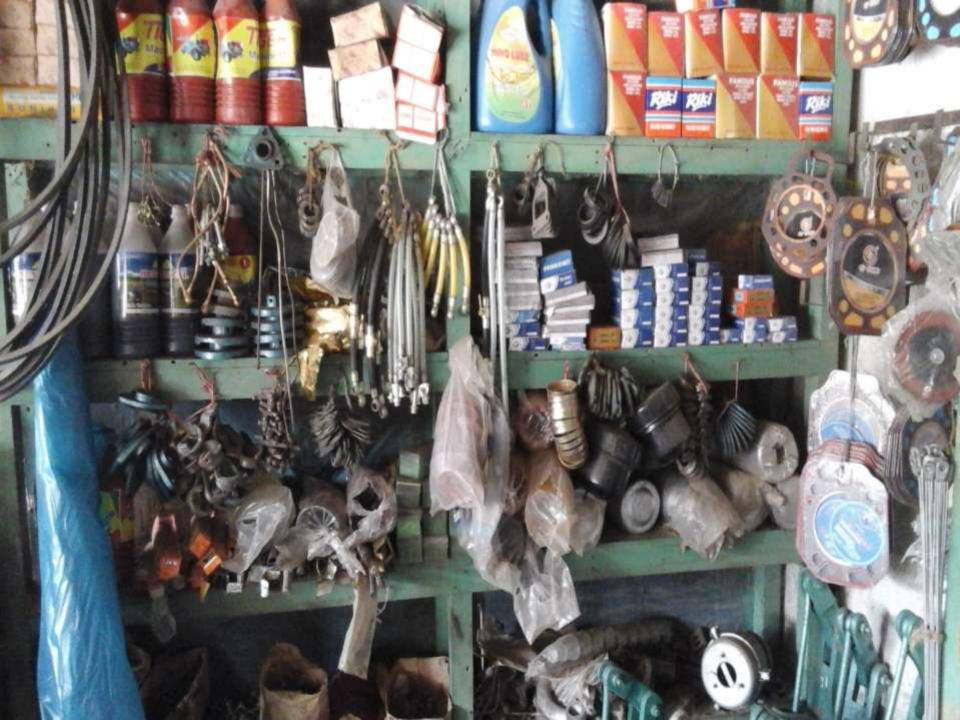

### **PROPOSED NOBIN UDYOKTA BUSINESS INFO**

| Business Name                                                | : | M/S Ohedul Machineries                                                                   |
|--------------------------------------------------------------|---|------------------------------------------------------------------------------------------|
| Address/ Location                                            | : | Muralhat, Baliadangi, Thakurgaon.                                                        |
| Total Investment in BDT                                      | : | Tk. 723,000                                                                              |
| Financing                                                    | : | Self Tk. 523,000 (from existing business)<br>Required Investment Tk. 200,000 (as equity) |
| Present salary/drawings from business                        | : | BDT 8,000 (Eight Thousand)                                                               |
| Proposed Salary                                              | : | BDT 10,000 (Ten Thousand)                                                                |
| Proposed Business<br>Implementation Plan                     |   |                                                                                          |
| (i) % of present gross profit margin                         | : | On an Average 15%                                                                        |
| (ii) Estimated % of proposed gross profit margin             | : | On an Average 15%                                                                        |
| (iii) In future risk mgt. plan<br>(from fire, disaster etc.) | : |                                                                                          |

| Parti                                                                                                                                                                 | Existing<br>Business                                                                                                   | Proposed | Total   |         |  |
|-----------------------------------------------------------------------------------------------------------------------------------------------------------------------|------------------------------------------------------------------------------------------------------------------------|----------|---------|---------|--|
| Existing                                                                                                                                                              | Proposed                                                                                                               | (BDT)    | (BDT)   | (BDT)   |  |
| Investment in products (different<br>types of shallow machine parts,<br>shallow machine accessories,<br>tube well, mobil and cultivation<br>machine accessories etc.) | Investment in products (different<br>types of shallow machine parts,<br>shallow machine accessories and<br>mobil etc.) | 491,669  | 200,000 | 691,669 |  |
| Investment in Equipment & Tools                                                                                                                                       | 3,200                                                                                                                  |          | 3,200   |         |  |
| Cash in Hand                                                                                                                                                          | 2,905                                                                                                                  |          | 2,905   |         |  |
| Advance for Shop                                                                                                                                                      | 20,000                                                                                                                 |          | 20,000  |         |  |
| GB Outstanding Loan                                                                                                                                                   | (1,624)                                                                                                                |          | (1,624) |         |  |
| Decoration (fixture and fittings)                                                                                                                                     | 6,850                                                                                                                  |          | 6,850   |         |  |
| Total                                                                                                                                                                 | 523,000                                                                                                                | 200,000  | 723,000 |         |  |