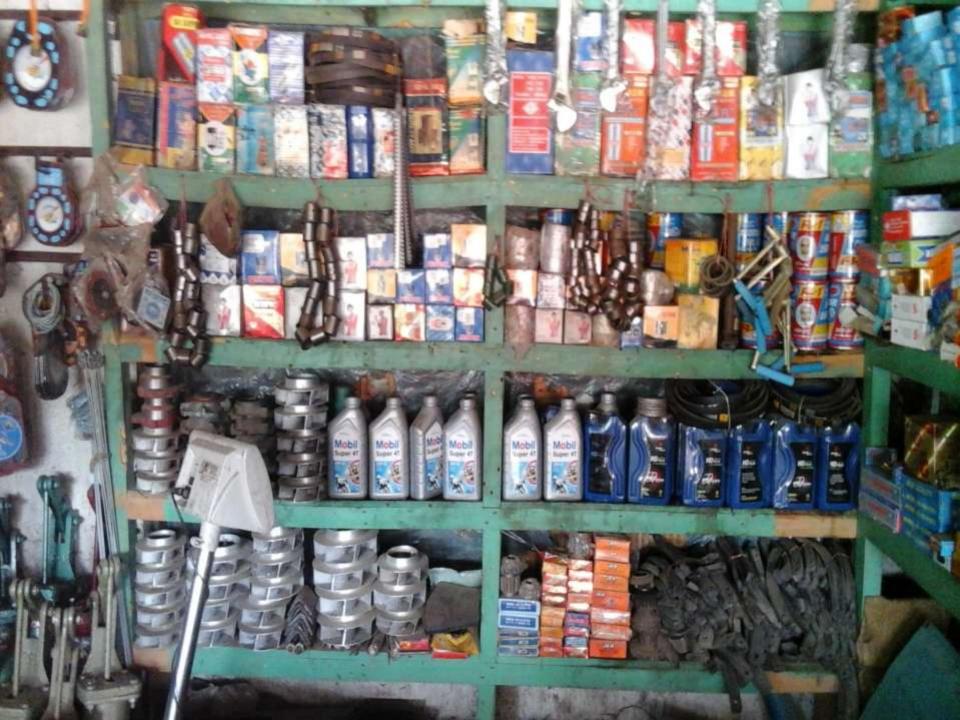

### **PROPOSED NOBIN UDYOKTA BUSINESS INFO**

| Business Name                                                | : | M/S Ohedul Machineries                                                                   |
|--------------------------------------------------------------|---|------------------------------------------------------------------------------------------|
| Address/ Location                                            | : | Muralhat, Baliadangi, Thakurgaon.                                                        |
| Total Investment in BDT                                      | : | Tk. 723,000                                                                              |
| Financing                                                    | : | Self Tk. 523,000 (from existing business)<br>Required Investment Tk. 200,000 (as equity) |
| Present salary/drawings from business                        | : | BDT 8,000 (Eight Thousand)                                                               |
| Proposed Salary                                              | : | BDT 10,000 (Ten Thousand)                                                                |
| Proposed Business<br>Implementation Plan                     |   |                                                                                          |
| (i) % of present gross profit margin                         | : | On an Average 15%                                                                        |
| (ii) Estimated % of proposed gross profit margin             | : | On an Average 15%                                                                        |
| (iii) In future risk mgt. plan<br>(from fire, disaster etc.) | : |                                                                                          |

## Thank you

Pictures

ইউলি ফরম-১৩ পরিশিষ্ট-১৩ ড লাইসেন্স प्रमाचयाज বড়পলাশবাড়ী ইউনিয়ন পরিষদ কার্যালয় ৪নং উপজেলাঃ বালিয়াডালী, জেলাঃ ঠাকুরগাঁও। অর্থ বহুসর ৪ ২০১৫-২০১৬ रवि नर- 2 পিতা/বামীর নাম প্রির (এসহসম্দ ..... ATTA CAVA ST GATSIGN 285 डेभाजमा : वामियाजाबी, जम शक्रवगीय। लभाव भवम जिन्हा ते कि २७३३२११९ 30/U/2 ) / / ......ইং তারিশ পর্যন্ত বলবং। ...... कि अमारनज भविमान 2005 ANTE SAND LANT XM প্রান্ত হয়ে তার ব্যবসা/বৃত্তি/পেশা ..... ২০১৫-২০১৬ অর্থ বহুরে চালিয়ে যাবার জন্য এই লাইসেল প্রদান করা হল। 09/08/2026