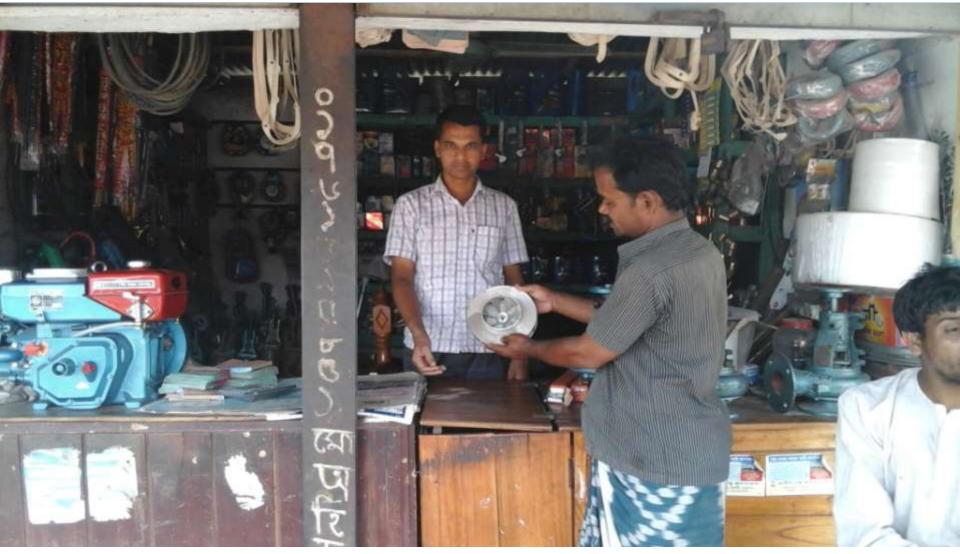

### **PROPOSED NOBIN UDYOKTA BUSINESS INFO**

| Business Name                                                | : | M/S Ohedul Machineries                                                                   |
|--------------------------------------------------------------|---|------------------------------------------------------------------------------------------|
| Address/ Location                                            | : | Muralhat, Baliadangi, Thakurgaon.                                                        |
| Total Investment in BDT                                      | : | Tk. 723,000                                                                              |
| Financing                                                    | : | Self Tk. 523,000 (from existing business)<br>Required Investment Tk. 200,000 (as equity) |
| Present salary/drawings from business                        | : | BDT 8,000 (Eight Thousand)                                                               |
| Proposed Salary                                              | : | BDT 10,000 (Ten Thousand)                                                                |
| Proposed Business<br>Implementation Plan                     |   |                                                                                          |
| (i) % of present gross profit margin                         | : | On an Average 15%                                                                        |
| (ii) Estimated % of proposed gross profit margin             | : | On an Average 15%                                                                        |
| (iii) In future risk mgt. plan<br>(from fire, disaster etc.) | : |                                                                                          |

## Thank you

Pictures

ইউলি ফরম-১৩ পরিশিষ্ট-১৩ ড লাইসেন্স प्रमाचयाज বড়পলাশবাড়ী ইউনিয়ন পরিষদ কার্যালয় ৪নং উপজেলাঃ বালিয়াডালী, জেলাঃ ঠাকুরগাঁও। অর্থ বহুসর ৪ ২০১৫-২০১৬ रवि नर- 2 পিতা/বামীর নাম প্রির (এসহসম্দ ..... ATTA CAVA ST GATSIGN 285 डेभाजमा : वामियाजाबी, जम शक्रवगीय। लभाव भवम जिन्हा ते कि २७३३२११९ 30/U/2 ) / / ......ইং তারিশ পর্যন্ত বলবং। ...... कि अमारनज भविमान 2005 ANTE SAND LANT XM প্রান্ত হয়ে তার ব্যবসা/বৃত্তি/পেশা ..... ২০১৫-২০১৬ অর্থ বহুরে চালিয়ে যাবার জন্য এই লাইসেল প্রদান করা হল। 09/08/2026