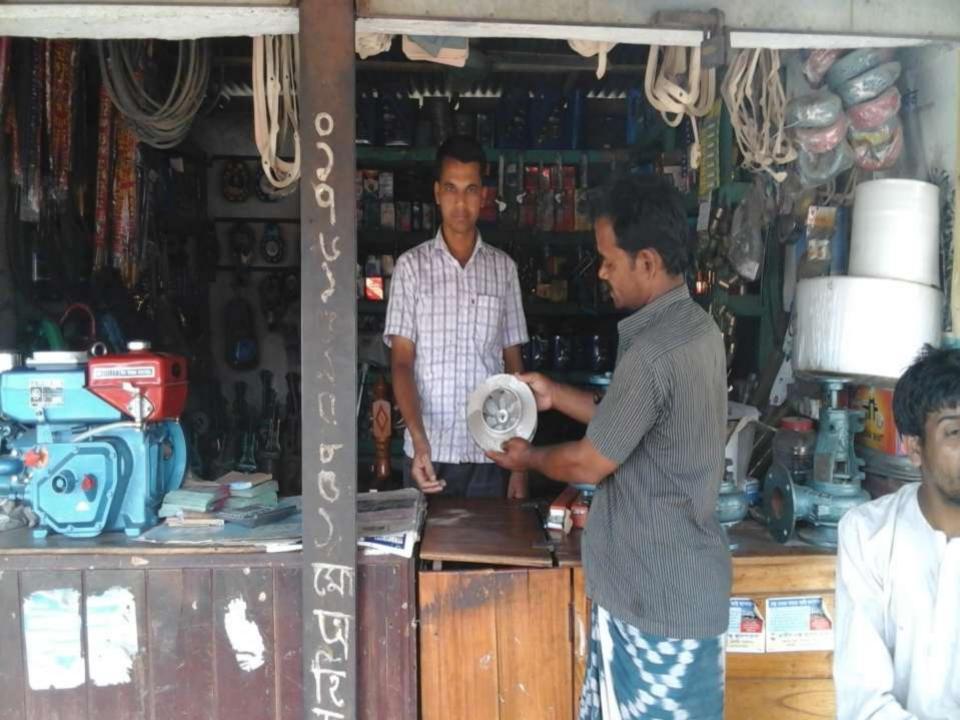

### **PROPOSED NOBIN UDYOKTA BUSINESS INFO**

| Business Name                                                | : | M/S Ohedul Machineries                                                                   |
|--------------------------------------------------------------|---|------------------------------------------------------------------------------------------|
| Address/ Location                                            | : | Muralhat, Baliadangi, Thakurgaon.                                                        |
| Total Investment in BDT                                      | : | Tk. 723,000                                                                              |
| Financing                                                    | : | Self Tk. 523,000 (from existing business)<br>Required Investment Tk. 200,000 (as equity) |
| Present salary/drawings from business                        | : | BDT 8,000 (Eight Thousand)                                                               |
| Proposed Salary                                              | : | BDT 10,000 (Ten Thousand)                                                                |
| Proposed Business<br>Implementation Plan                     |   |                                                                                          |
| (i) % of present gross profit margin                         | : | On an Average 15%                                                                        |
| (ii) Estimated % of proposed gross profit margin             | : | On an Average 15%                                                                        |
| (iii) In future risk mgt. plan<br>(from fire, disaster etc.) | : |                                                                                          |

## Thank you

Pictures

ইউলি ফরম-১৩ পরিশিষ্ট-১৩ ড লাইসেন্স प्रमाचयाज বড়পলাশবাড়ী ইউনিয়ন পরিষদ কার্যালয় ৪নং উপজেলাঃ বালিয়াডালী, জেলাঃ ঠাকুরগাঁও। অর্থ বহুসর ৪ ২০১৫-২০১৬ रवि नर- 2 পিতা/বামীর নাম প্রির (এসহসম্দ ..... ATTA CAVA ST GATSIGN 285 डेभाजमा : वामियाजाबी, जम शक्रवगीय। लभाव भवम जिन्हा ते कि २७३३२११९ 30/U/2 ) / / ......ইং তারিশ পর্যন্ত বলবং। ...... कि अमारनज भविमान 2005 ANTE SAND LANT XM প্রান্ত হয়ে তার ব্যবসা/বৃত্তি/পেশা ..... ২০১৫-২০১৬ অর্থ বহুরে চালিয়ে যাবার জন্য এই লাইসেল প্রদান করা হল। 09/08/2026