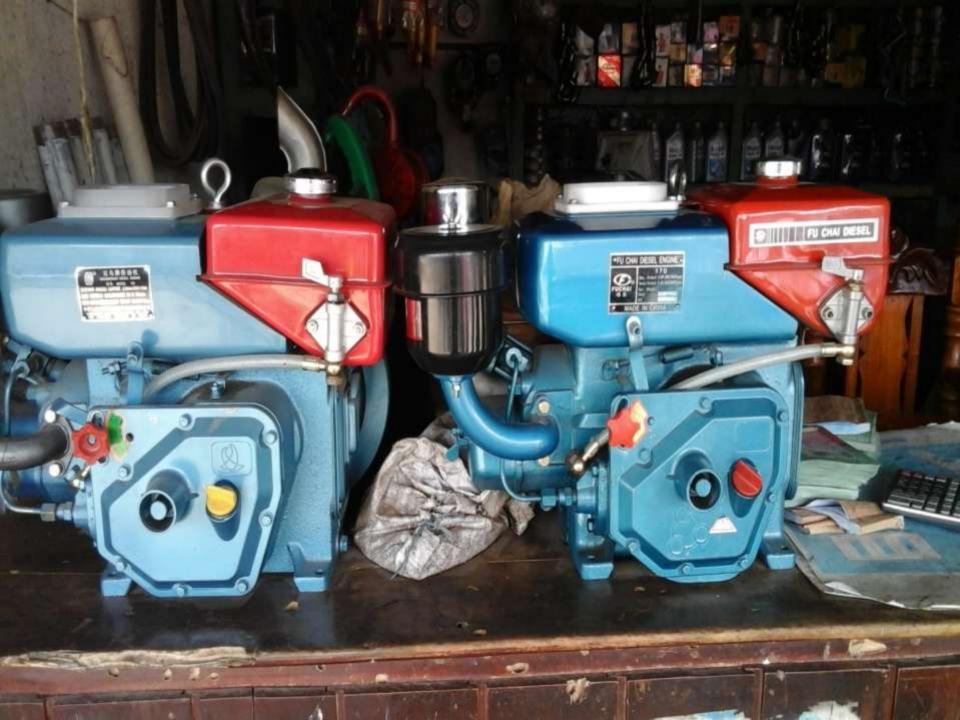

### **PROPOSED NOBIN UDYOKTA BUSINESS INFO**

| Business Name                                                | : | M/S Ohedul Machineries                                                                   |
|--------------------------------------------------------------|---|------------------------------------------------------------------------------------------|
| Address/ Location                                            | : | Muralhat, Baliadangi, Thakurgaon.                                                        |
| Total Investment in BDT                                      | : | Tk. 723,000                                                                              |
| Financing                                                    | : | Self Tk. 523,000 (from existing business)<br>Required Investment Tk. 200,000 (as equity) |
| Present salary/drawings from business                        | : | BDT 8,000 (Eight Thousand)                                                               |
| Proposed Salary                                              | : | BDT 10,000 (Ten Thousand)                                                                |
| Proposed Business<br>Implementation Plan                     |   |                                                                                          |
| (i) % of present gross profit margin                         | : | On an Average 15%                                                                        |
| (ii) Estimated % of proposed gross profit margin             | : | On an Average 15%                                                                        |
| (iii) In future risk mgt. plan<br>(from fire, disaster etc.) | : |                                                                                          |

| Parti                                                                                                                                                                 | Existing<br>Business                                                                                                   | Proposed | Total   |         |  |
|-----------------------------------------------------------------------------------------------------------------------------------------------------------------------|------------------------------------------------------------------------------------------------------------------------|----------|---------|---------|--|
| Existing                                                                                                                                                              | Proposed                                                                                                               | (BDT)    | (BDT)   | (BDT)   |  |
| Investment in products (different<br>types of shallow machine parts,<br>shallow machine accessories,<br>tube well, mobil and cultivation<br>machine accessories etc.) | Investment in products (different<br>types of shallow machine parts,<br>shallow machine accessories and<br>mobil etc.) | 491,669  | 200,000 | 691,669 |  |
| Investment in Equipment & Tools                                                                                                                                       | 3,200                                                                                                                  |          | 3,200   |         |  |
| Cash in Hand                                                                                                                                                          | 2,905                                                                                                                  |          | 2,905   |         |  |
| Advance for Shop                                                                                                                                                      | 20,000                                                                                                                 |          | 20,000  |         |  |
| GB Outstanding Loan                                                                                                                                                   | (1,624)                                                                                                                |          | (1,624) |         |  |
| Decoration (fixture and fittings)                                                                                                                                     | 6,850                                                                                                                  |          | 6,850   |         |  |
| Total                                                                                                                                                                 | 523,000                                                                                                                | 200,000  | 723,000 |         |  |