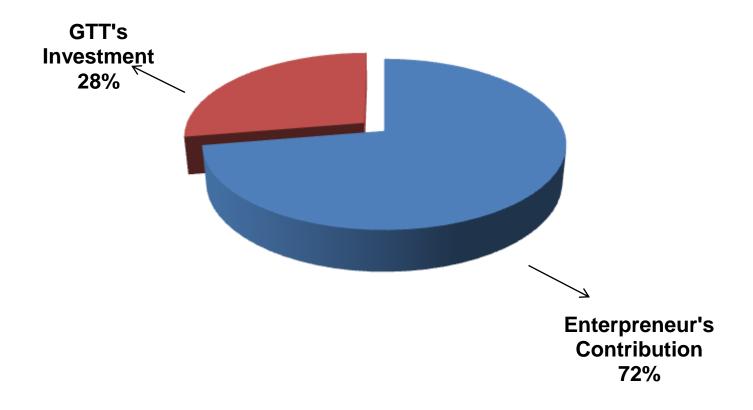

| Parti                                                                                                                                                                 | Existing<br>Business                                                                                                   | Proposed | Total   |         |  |
|-----------------------------------------------------------------------------------------------------------------------------------------------------------------------|------------------------------------------------------------------------------------------------------------------------|----------|---------|---------|--|
| Existing                                                                                                                                                              | Proposed                                                                                                               | (BDT)    | (BDT)   | (BDT)   |  |
| Investment in products (different<br>types of shallow machine parts,<br>shallow machine accessories,<br>tube well, mobil and cultivation<br>machine accessories etc.) | Investment in products (different<br>types of shallow machine parts,<br>shallow machine accessories and<br>mobil etc.) | 491,669  | 200,000 | 691,669 |  |
| Investment in Equipment & Tools                                                                                                                                       | 3,200                                                                                                                  |          | 3,200   |         |  |
| Cash in Hand                                                                                                                                                          | 2,905                                                                                                                  |          | 2,905   |         |  |
| Advance for Shop                                                                                                                                                      | 20,000                                                                                                                 |          | 20,000  |         |  |
| GB Outstanding Loan                                                                                                                                                   | (1,624)                                                                                                                |          | (1,624) |         |  |
| Decoration (fixture and fittings)                                                                                                                                     | 6,850                                                                                                                  |          | 6,850   |         |  |
| Total                                                                                                                                                                 | 523,000                                                                                                                | 200,000  | 723,000 |         |  |

Entrepreneur's Contribution BDT 523,000
 GTT's Investment BDT 200,000
 Total Capital BDT 725,000