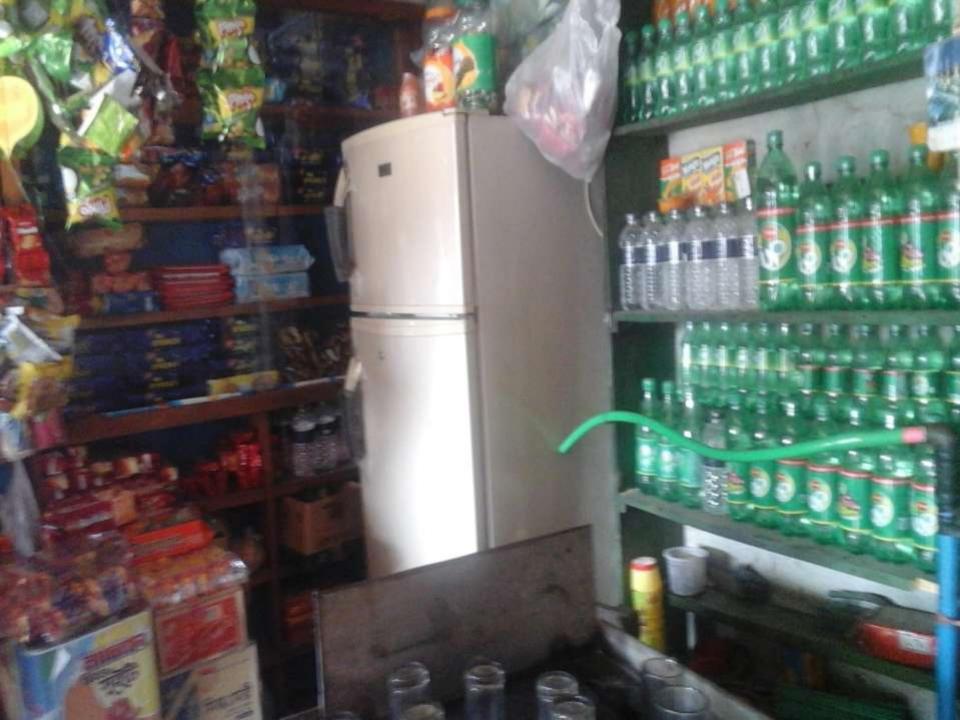

## PRESENT & PROPOSED INVESTMENT BREAKDOWN

| Parti                                                                                                     | Existing<br>Business                                                                          | Proposed<br>(BDT) | Total<br>(BDT) |         |
|-----------------------------------------------------------------------------------------------------------|-----------------------------------------------------------------------------------------------|-------------------|----------------|---------|
| Existing                                                                                                  | Proposed                                                                                      | (BDT)             | (221)          | (22.)   |
| Investment in products (confectionary item, bakery item, soft drinks, betel leaf, betel nut and tea etc.) | Investment in products (confectionary item, bakery item, cosmetics item and soft drinks etc.) | 48,848            | 100,000        | 148,848 |
| Investment in Machineries, Equipopump, light and fan etc.)                                                | ment & Tools (refrigerator, motor                                                             | 24,000            |                | 24,000  |
| Cash in Hand                                                                                              | 2,452                                                                                         |                   | 2,452          |         |
| Advance for Shop                                                                                          | 35,000                                                                                        |                   | 35,000         |         |
| Decoration (fixture and fittings)                                                                         | Decoration (fixture and fittings)                                                             |                   |                | 12,700  |
| Total                                                                                                     | Capital                                                                                       | 123,000           | 100,000        | 223,000 |