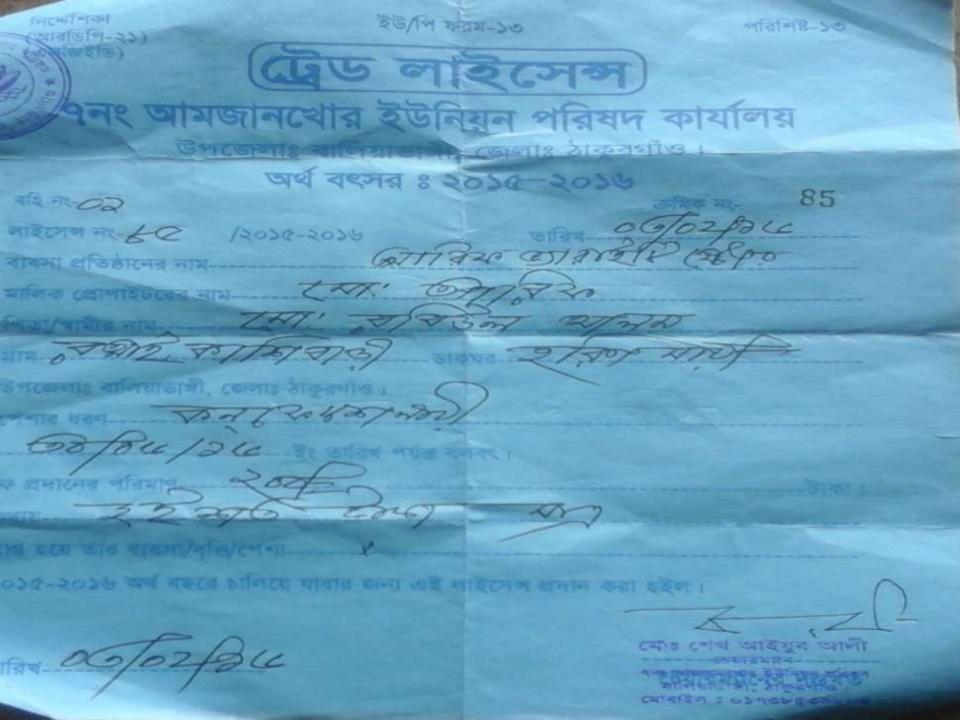

## PROPOSED NOBIN UDYOKTA BUSINESS INFO

| Business Name                                                | : | Arif Variety Store                                                                    |
|--------------------------------------------------------------|---|---------------------------------------------------------------------------------------|
| Address/ Location                                            | : | School hat, Baliadangi, Thakurgaon.                                                   |
| Total Investment in BDT                                      | : | Tk. 223,000                                                                           |
| Financing                                                    | : | Self Tk. 123,000 (from existing business) Required Investment Tk. 100,000 (as equity) |
| Present salary/drawings from business                        | • | BDT 6,000 (Six Thousand)                                                              |
| Proposed Salary                                              |   | BDT 8,000 (Eight Thousand)                                                            |
| Proposed Business<br>Implementation Plan                     |   |                                                                                       |
| (i) % of present gross profit margin                         | : | On an Average 30%                                                                     |
| (ii) Estimated % of proposed gross profit margin             | : | On an Average 30%                                                                     |
| (iii) In future risk mgt. plan<br>(from fire, disaster etc.) | : |                                                                                       |