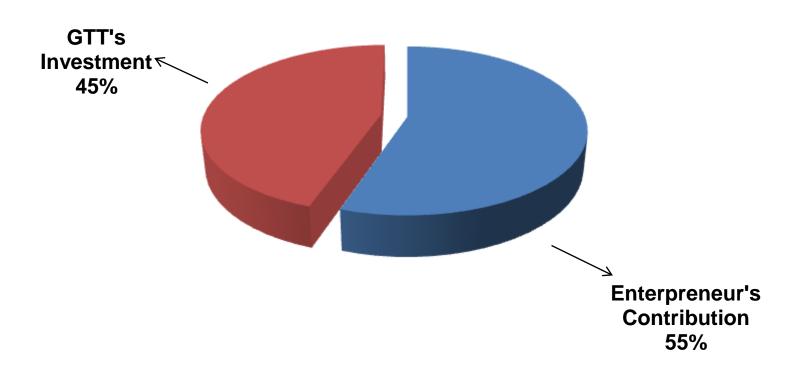

# SOURCE OF FINANCE

- Entrepreneur's Contribution BDT 123,000
- GTT's Investment BDT 100,000
- Total Capital BDT 223,000