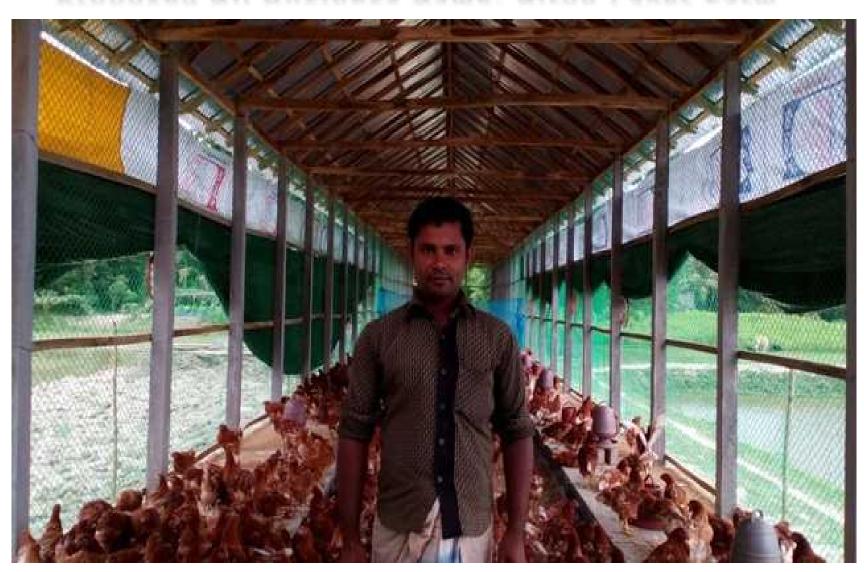

# Grameen Kalyan Proposed NU Business Name: Nirob Layer Farm



#### BRIEF BIO OF THE PROPOSED NOBIN UDYOKTA

| Name and address                                                                                                                                          | . 50                                    | Md. Shahin Alam                                                                                                                                                                                              |  |  |
|-----------------------------------------------------------------------------------------------------------------------------------------------------------|-----------------------------------------|--------------------------------------------------------------------------------------------------------------------------------------------