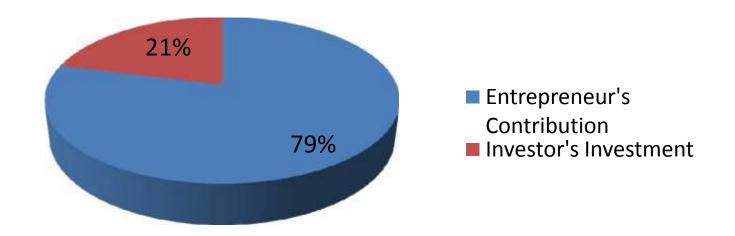

#### **Source of Finance**

| Particulars                 | Amount in BDT | In % |
|-----------------------------|---------------|------|
| Entrepreneur's Contribution | 750,000       | 79   |
| Investor's Investment       | 200,000       | 21   |
| Total Investment            | 950,000       | 100  |