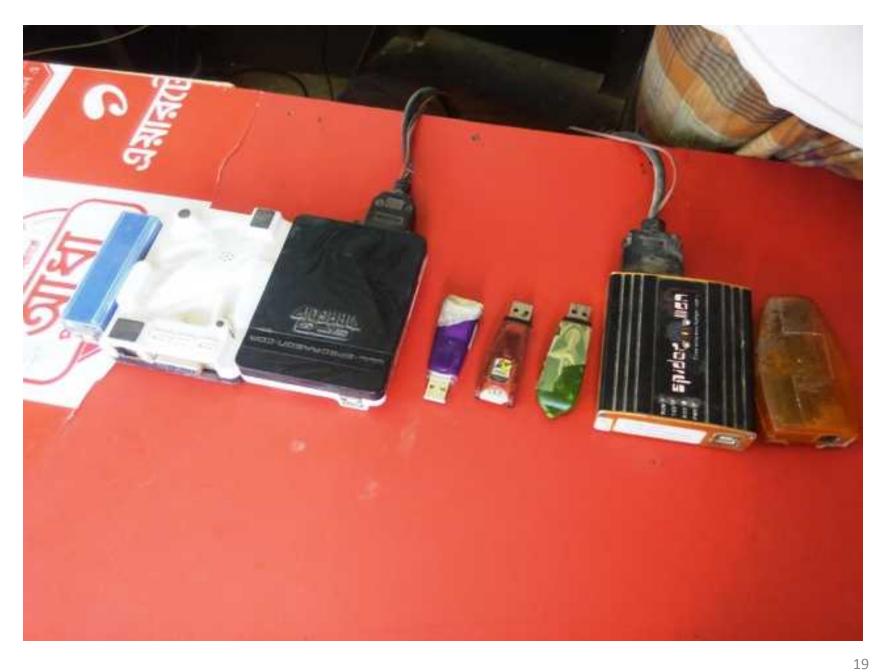

#### PROPOSED NOBIN UDYOKTA BUSINESS INFO

| Project's Name                                    | 11 | Shuvescha Telecom & Computer.                                                                                                                                                                                                                                                                                                                                                                                                                                                                                                                                                                                                                                                                                                                                                                                                                                                                         |
|---------------------------------------------------|----|-------------------------------------------------------------------------------------------------------------------------------------------------------------------------------------------------------------------------------------------------------------------------------------------------------------------------------------------------------------------------------------------------------------------------------------------------------------------------------------------------------------------------------------------------------------------------------------------------------------------------------------------------------------------------------------------------------------------------------------------------------------------------------------------------------------------------------------------------------------------------------------------------------|
| Address/ Location                                 |    | Kandania Bazer, Fulbaria, Mymensingh.                                                                                                                                                                                                                                                                                                                                                                                                                                                                                                                                                                                                                                                                                                                                                                                                                                                                 |
| Total Investment                                  |    | BDT = 5,52,000                                                                                                                                                                                                                                                                                                                                                                                                                                                                                                                                                                                                                                                                                                                                                                                                                                                                                        |
| Financing                                         |    | Self financing: BDT= 4,02,000 (Existing Business) Required Investment: BDT= 1,50,000 (as equity)                                                                                                                                                                                                                                                                                                                                                                                                                                                                                                                                                                                                                                                                                                                                                                                                      |
| Present salary/drawings from business (estimates) |    | Self-BDT 5,000<br>Employee-1*2000=2,000                                                                                                                                                                                                                                                                                                                                                                                                                                                                                                                                                                                                                                                                                                                                                                                                                                                               |
| Proposed Salary                                   | •• | Self-BDT 7,000<br>Employee-1*3000=3,000                                                                                                                                                                                                                                                                                                                                                                                                                                                                                                                                                                                                                                                                                                                                                                                                                                                               |
| Proposed Business Implementation Plan             |    | <ul> <li>This is an on going business so the fund need to increase the volume of existing product;</li> <li>The product line in the shop is different mobile, mobile accessories, bkash,mobile banking services &amp; flexiload etc.</li> <li>Flexi load transaction Tk.7,000 &amp; bkash &amp; dutch bangla mobile banking service transaction Tk. 35,000; per day.</li> <li>Estimated income @ Tk. 158 per day from Mobile bkash &amp; dutch bangla mobile banking service; &amp; @ Tk. 190 per day from flexi load.</li> <li>Estimated profit from mobile bkash service @ tk.4.5% on per thousand &amp; flexi load service @ tk. 27 on per thousand.</li> <li>Estimated mobile sales is BDT. Tk. 10000/- per day;gross profit is 10%</li> <li>Estimated gross profit is 40% on mobile accessories sales; &amp; 80% on different services.</li> <li>Payback period is estimated 3 years;</li> </ul> |