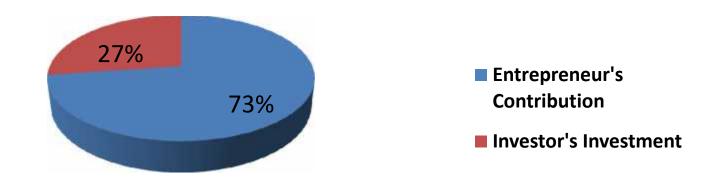

### **Source of Finance**

| Particulars                 | Amount in BDT | In % |
|-----------------------------|---------------|------|
| Entrepreneur's Contribution | 402,000       | 73   |
| Investor's Investment       | 150,000       | 27   |
| Total Investment            | 552,000       | 100  |