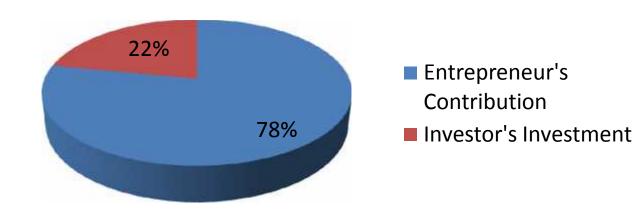

# **Source of Finance**

| Particulars                 | Amount in BDT | In % |
|-----------------------------|---------------|------|
| Entrepreneur's Contribution | 713,000       | 78   |
| Investor's Investment       | 200,000       | 22   |
| Total Investment            | 913,000       | 100  |