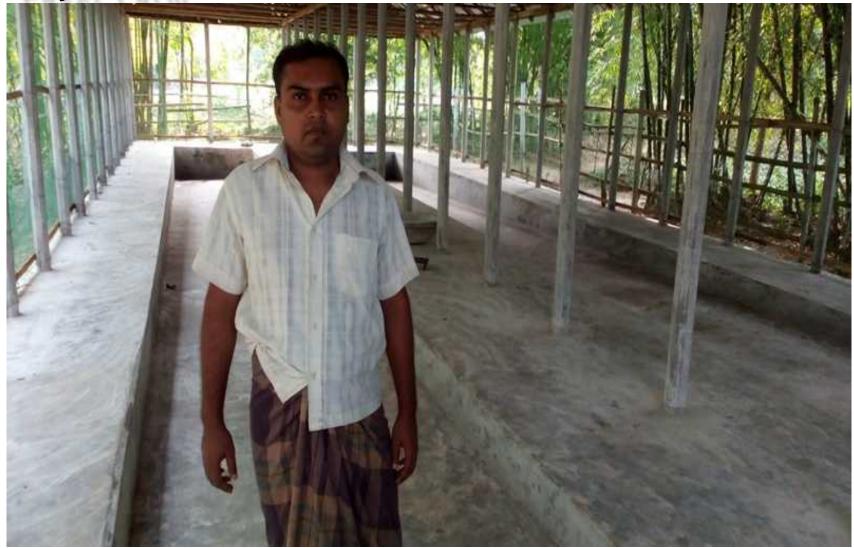

#### Grameen Kalyan Proposed NU Business Name:Md.Mamunur Rashid Layer Farm



### BRIEF BIO OF THE PROPOSED NOBIN UDYOKTA

| Name and address                                                                                                                                                         | : | Md. Mamunur Rashid<br>Vill: Chowdar, Post: Fulbaria,<br>Upazilla : Fulbaria , District: Mymensingh                                                                                                                           |
|--------------------------------------------------------------------------------------------------------------------------------------------------------------------------|---|---------------------------------------------------------------------------------------------------------------------------------------------------------------------------------