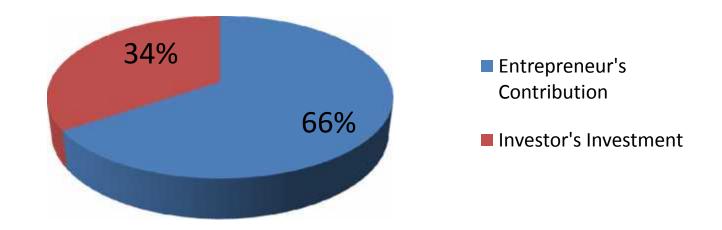

## **Source of Finance**

| Particulars                 | Amount in BDT | In % |
|-----------------------------|---------------|------|
| Entrepreneur's Contribution | 190,000       | 66   |
| Investor's Investment       | 100,000       | 34   |
| Total Investment            | 290,000       | 100  |