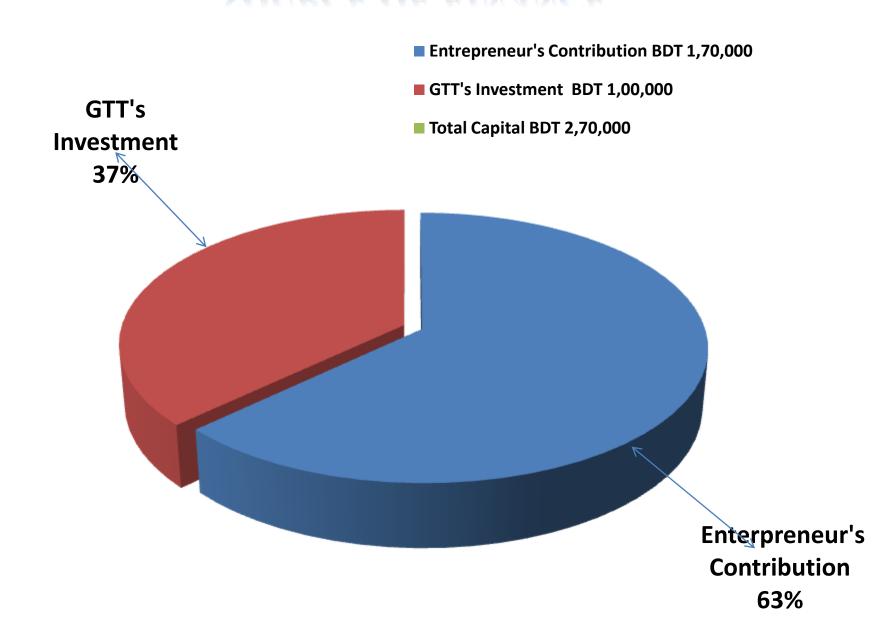

### PRESENT & PROPOSED INVESTMENT BREAKDOWN

| Particulars                                                                                                                      |                                                                                                                 |                   | Propose    | Total   |
|----------------------------------------------------------------------------------------------------------------------------------|-----------------------------------------------------------------------------------------------------------------|-------------------|------------|---------|
| Existing                                                                                                                         | Proposed                                                                                                        | Business<br>(BDT) | d<br>(BDT) | (BDT)   |
| Investment in products (Such as Deferrent Typs electronics Item, Mobile Charger, Head phone, Battery, Bkash and Flexi item etc.) | Investment in products (Such as Deferrent Typs electronics item, Mobile accessories, Bkash and Flexi item etc.) | 136,701           | 100,000    | 236,701 |
| Investment in Equipment & Tools ( Su                                                                                             | ch as Fan,-01 etc.)                                                                                             | 1,200             | -          | 1,200   |
| Cash in Hand                                                                                                                     |                                                                                                                 | 4,199             | -          | 4,199   |
| Advance for Shop                                                                                                                 |                                                                                                                 | 20,000            | -          | 20,000  |
| Investment in Decoration (Furniture, fixture and fittings)                                                                       |                                                                                                                 | 7,900             |            | 7,900   |
| Total                                                                                                                            | Capital                                                                                                         | 170,000           | 100,000    | 270,000 |