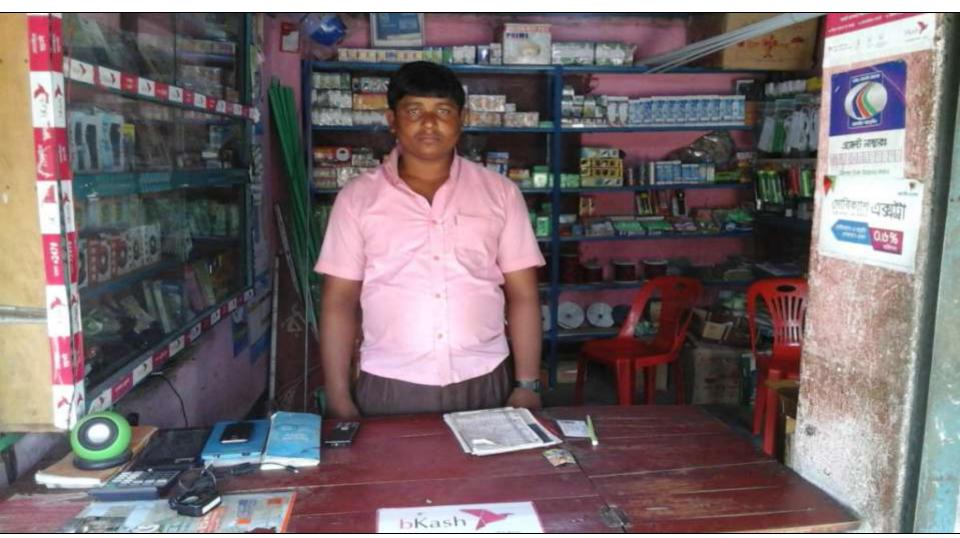

## PROPOSED NOBIN UDYOKTA BUSINESS INFO

| Business Name                                                | : | M/S Ariful Electronics                                                                 |
|--------------------------------------------------------------|---|----------------------------------------------------------------------------------------|
| Address/ Location                                            | : | Morolhat.Baliadangi                                                                    |
| Total Investment in BDT                                      | : | Tk. 2,70,000                                                                           |
| Financing                                                    | : | Self Tk. 1,70,000 (from existing business) Required Investment Tk. 100,000 (as equity) |
| Present salary/drawings from business                        | : | BDT 5,000 (Five Thousand)                                                              |
| Proposed Salary                                              | : | BDT 6,000 (Six Thousand)                                                               |
| Proposed Business<br>Implementation Plan                     |   |                                                                                        |
| (i) % of present gross profit margin                         | : | On an Average 20% and Bkash and Flaxi Commission                                       |
| (ii) Estimated % of proposed gross profit margin             | : | On an Average 20% and Bkash and Flaxi Commission                                       |
| (iii) In future risk mgt. plan<br>(from fire, disaster etc.) | : |                                                                                        |

# Pictures

इंडे'लि क्यम-১०

পরিশিষ-১৩