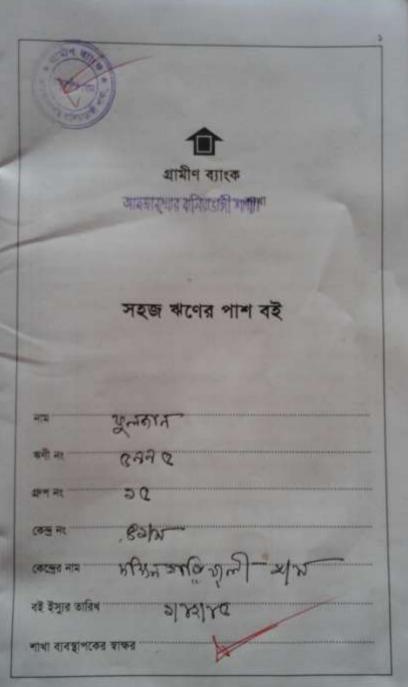

## BRIEF BIO OF THE PROPOSED NOBIN UDYOKTA

| Name and address                                                                                                          | : | Md. Faizul Alam Vill: Gariali, Union: 4no Baropolashbari, Post: Morolhat, Upazila: Baliadangi, District: Thakurgaon.                                                                           |  |  |
|---------------------------------------------------------------------------------------------------------------------------|---|------------------------------------------------------------------------------------------------------------------------------------------------------------------------------------------------|--|--|
| Age                                                                                                                       | : | 29years                                                                                                                                                                                        |  |  |
| Marital status                                                                                                            | : | Married                                                                                                                                                                                        |  |  |
| Children                                                                                                                  | : | 01 (One) Son.                                                                                                                                                                                  |  |  |
| No. of siblings:                                                                                                          | : | 01(One) Brother 02(Two) Sister.                                                                                                                                                                |  |  |
| Parent's and GB related Info: (i) Who is GB member (ii) Mother's name (iii) Father's name (iv) GB member's info           |   | Mother   ✓ Father  Mst. Fuljan  Md. Ejab Uddin  Branch: Amjankhor, Centre # 41/mo  Loan no.: 5995, Member since July 02, 2006  First loan: Tk. 4,000  Existing loan: Nil, Last loan: Tk. 7,000 |  |  |
| Further Information: (v) Who pays GB loan installment (vi) Mobile lady (vii) Grameen Education Loan (viii) Any other loan | : | N/A<br>No<br>Nil<br>Nil                                                                                                                                                                        |  |  |