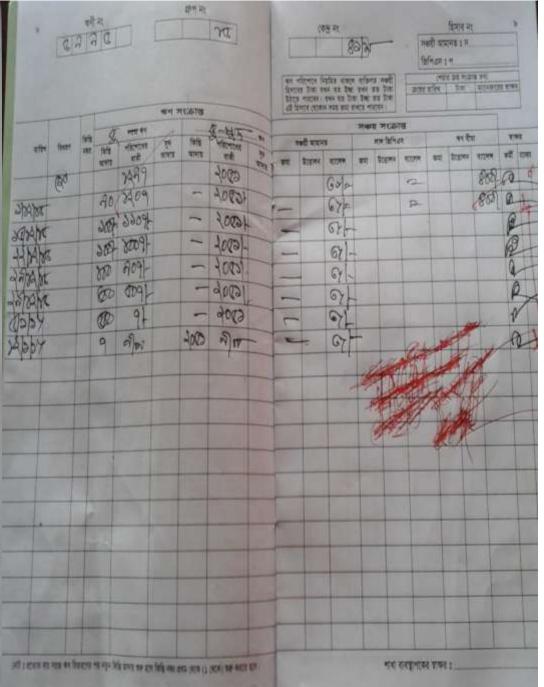

#### BRIEF HISTORY OF GB LOAN UTILIZATION BY FAMILY

- Mst.Fuljan is a GB member since July 02, 2006 at first she took GB loan BDT 4,000 (Four thousand).
- Gradually she took GB loan several times and utilized it for repairing house and assisting her son (entrepreneur) in existing business.
- Finally GB loan helped her to improve economic condition, livelihood and expanding the existing business of her son.