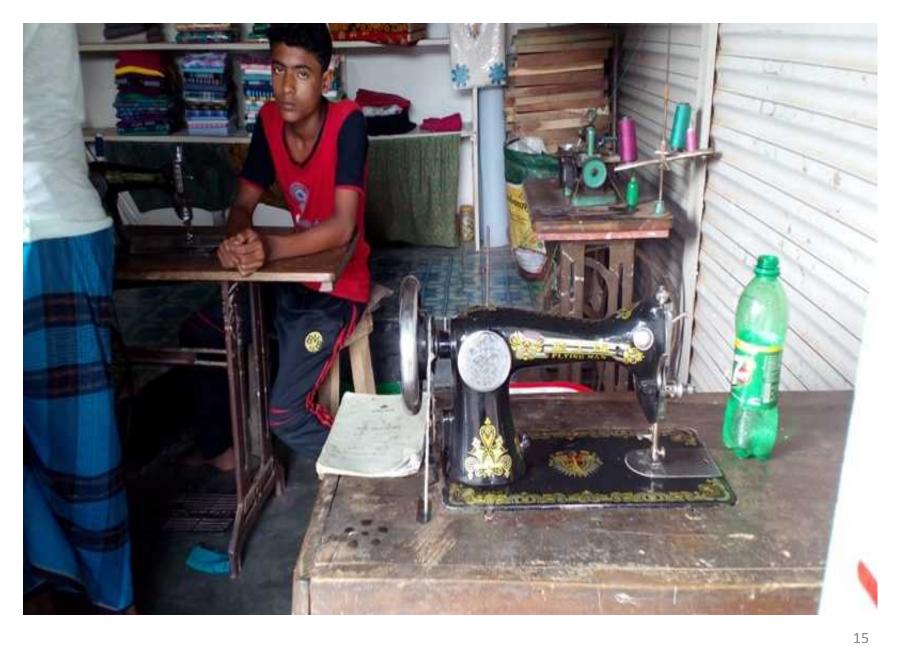

#### PROPOSED NOBIN UDYOKTA BUSINESS INFO

| Project's Name                                    | : | Bhai Bhai Tailors.                                                                                                                                                                                                                                                                                                                                                                                                                                       |
|---------------------------------------------------|---|----------------------------------------------------------------------------------------------------------------------------------------------------------------------------------------------------------------------------------------------------------------------------------------------------------------------------------------------------------------------------------------------------------------------------------------------------------|
| Address/ Location                                 | : | Ragamara Bazer, Bagan, Trishal, Mymensingh.                                                                                                                                                                                                                                                                                                                                                                                                              |
| Total Investment                                  | : | BDT =2,37,000                                                                                                                                                                                                                                                                                                                                                                                                                                            |
| Financing                                         | : | Self financing: BDT= 1,37,000 (Existing Business) Required Investment: BDT= 1,00,000 (as equity)                                                                                                                                                                                                                                                                                                                                                         |
| Present salary/drawings from business (estimates) | : | Self-BDT =8,000<br>Employee-2*7000=14,000                                                                                                                                                                                                                                                                                                                                                                                                                |
| Proposed Salary                                   | : | Self-BDT 12,000<br>Employee-2*7500=15,000                                                                                                                                                                                                                                                                                                                                                                                                                |
| Proposed Business Implementation Plan             | : | <ul> <li>This is an on going business so the fund need to increase the volume of existing product;</li> <li>The product line in the shop is different cloths items.</li> <li>Estimated sales on cloths is about BDT. Tk. 7,500/- per day;</li> <li>Estimated sales on sewing is BDT. Tk. 2,000/- per day;</li> <li>Estimated gross profit is 20% on cloths sales; &amp; 80% on sewing services.</li> <li>Payback period is estimated 3 years;</li> </ul> |
|                                                   |   | 5                                                                                                                                                                                                                                                                                                                                                                                                                                                        |