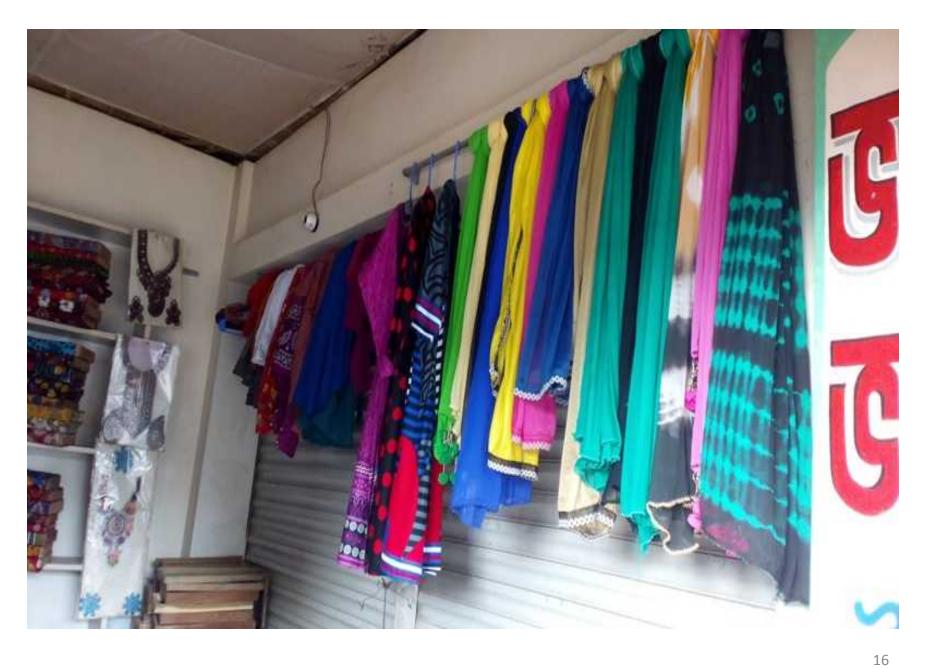

#### PROPOSED NOBIN UDYOKTA BUSINESS INFO

| Project's Name                                    | : | Bhai Bhai Tailors.                                                                                                                                                                                                                                                                                                                                                                                                                                       |
|---------------------------------------------------|---|----------------------------------------------------------------------------------------------------------------------------------------------------------------------------------------------------------------------------------------------------------------------------------------------------------------------------------------------------------------------------------------------------------------------------------------------------------|
| Address/ Location                                 | : | Ragamara Bazer, Bagan, Trishal, Mymensingh.                                                                                                                                                                                                                                                                                                                                                                                                              |
| Total Investment                                  | : | BDT =2,37,000                                                                                                                                                                                                                                                                                                                                                                                                                                            |
| Financing                                         | : | Self financing: BDT= 1,37,000 (Existing Business) Required Investment: BDT= 1,00,000 (as equity)                                                                                                                                                                                                                                                                                                                                                         |
| Present salary/drawings from business (estimates) | : | Self-BDT =8,000<br>Employee-2*7000=14,000                                                                                                                                                                                                                                                                                                                                                                                                                |
| Proposed Salary                                   | : | Self-BDT 12,000<br>Employee-2*7500=15,000                                                                                                                                                                                                                                                                                                                                                                                                                |
| Proposed Business Implementation Plan             | : | <ul> <li>This is an on going business so the fund need to increase the volume of existing product;</li> <li>The product line in the shop is different cloths items.</li> <li>Estimated sales on cloths is about BDT. Tk. 7,500/- per day;</li> <li>Estimated sales on sewing is BDT. Tk. 2,000/- per day;</li> <li>Estimated gross profit is 20% on cloths sales; &amp; 80% on sewing services.</li> <li>Payback period is estimated 3 years;</li> </ul> |
|                                                   |   | 5                                                                                                                                                                                                                                                                                                                                                                                                                                                        |