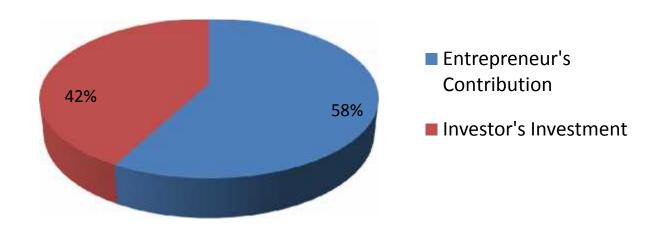

# **Source of Finance**

| Particulars                 | Amount in BDT | In % |
|-----------------------------|---------------|------|
| Entrepreneur's Contribution | 137,000       | 58   |
| Investor's Investment       | 100,000       | 42   |
| Total Investment            | 237,000       | 100  |