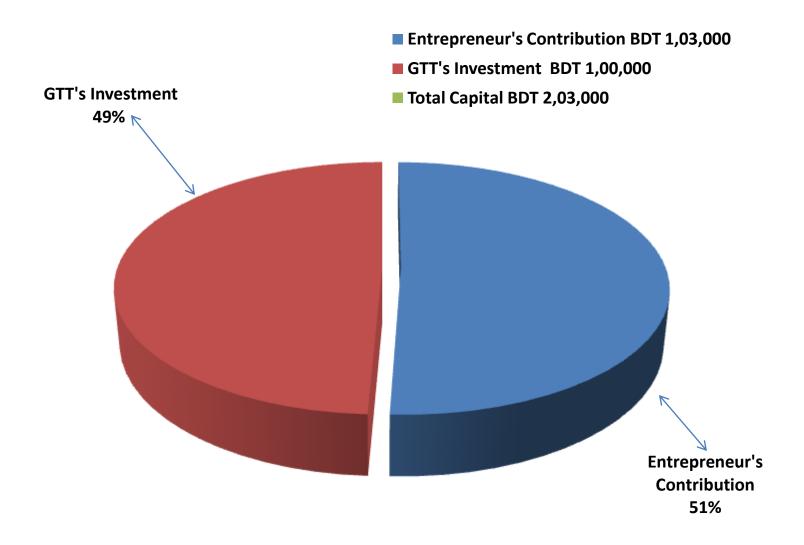

### PROPOSED NOBIN UDYOKTA BUSINESS INFO

| Business Name                                                | : | Bulbul Store                                                                            |
|--------------------------------------------------------------|---|-----------------------------------------------------------------------------------------|
| Address/ Location                                            | : | Jiakhur Bajar, Baliadangi.                                                              |
| Total Investment in BDT                                      | : | Tk. 2,03,000                                                                            |
| Financing                                                    | : | Self Tk. 1,03,000 (from existing business) Required Investment Tk. 1,00,000 (as equity) |
| Present salary/drawings from business                        | : | BDT 4,000 (Four Thousand)                                                               |
| Proposed Salary                                              | : | BDT 5,000 (Five Thousand)                                                               |
| Proposed Business<br>Implementation Plan                     |   |                                                                                         |
| (i) % of present gross profit margin                         | : | On an Average 15%                                                                       |
| (ii) Estimated % of proposed gross profit margin             | : | On an Average 15%                                                                       |
| (iii) In future risk mgt. plan<br>(from fire, disaster etc.) | : |                                                                                         |

### PRESENT & PROPOSED INVESTMENT BREAKDOWN

| Particulars                                                                                                                     |                                       |                   | Propose    | Total   |
|---------------------------------------------------------------------------------------------------------------------------------|---------------------------------------|-------------------|------------|---------|
| Existing                                                                                                                        | Proposed                              | Business<br>(BDT) | d<br>(BDT) | (BDT)   |
| Investment in products (Such as Grocery item, Sugar, Oil and Cold drinks Item etc.)                                             | · · · · · · · · · · · · · · · · · · · |                   | 100,000    | 149,890 |
| Investment in Machineries (Such as Refrigerator-01, etc.)                                                                       |                                       |                   | -          | 25,000  |
| Investment in Equipment & Tools ( Such as Stan Fan -01, L E D Monitor-01, I P S-01, Battery 115 MPR-01, Weight balance-01 etc.) |                                       |                   | -          | 18,800  |
| Cash in Hand                                                                                                                    |                                       | 2,910             | -          | 2,910   |
| Investment in Decoration (Furniture, fixture and fittings)                                                                      |                                       |                   |            | 6,400   |
| Total Capital                                                                                                                   |                                       |                   | 100,000    | 203,000 |

### SOURCE OF FINANCE