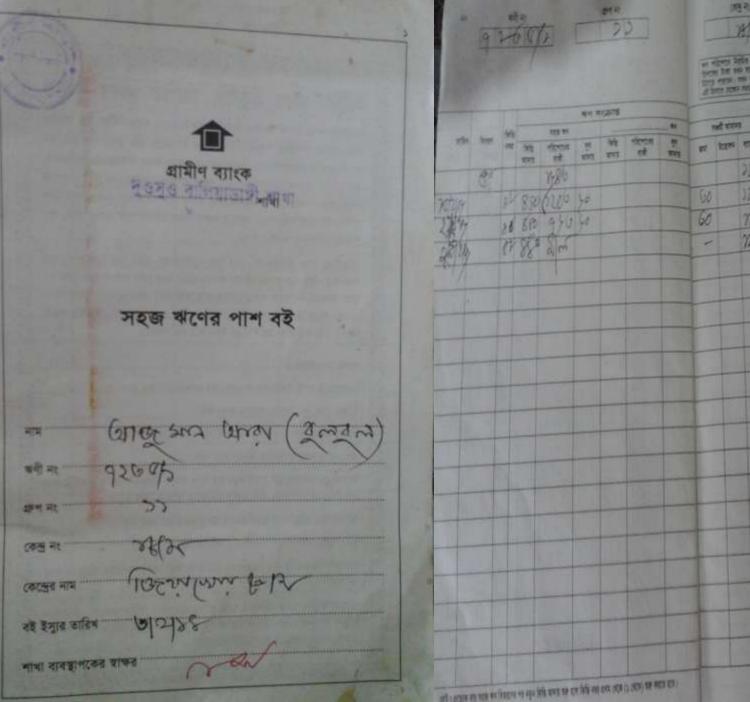

### BRIEF BIO OF THE PROPOSED NOBIN UDYOKTA

| Name and address                                                                                                          | : | Md. Bulbul Hossen  Vill: Jiakhur, Union: 5 No Duosuo, Post:Soto Polashebare,                                                                                                                                     |  |  |  |
|---------------------------------------------------------------------------------------------------------------------------|---|------------------------------------------------------------------------------------------------------------------------------------------------------------------------------------------------------------------|--|--|--|
|                                                                                                                           |   | Upazila: Baliadangi, District: Thakurgaon.                                                                                                                                                                       |  |  |  |
| Age                                                                                                                       | : | 25 years                                                                                                                                                                                                         |  |  |  |
| Marital status                                                                                                            | : | Unmarried                                                                                                                                                                                                        |  |  |  |
| Children                                                                                                                  | : | N/A                                                                                                                                                                                                              |  |  |  |
| No. of siblings:                                                                                                          | : | 02 (Two) Brother and 04 (Four) Sister.                                                                                                                                                                           |  |  |  |
| Parent's and GB related Info: (i) Who is GB member (ii) Mother's name (iii) Father's name (iv) GB member's info           |   | Mother V Father Mst. Anjuara Begum Md. Mojammel Haque  Branch: Duosuo Baliadangi, Centre # 18/mo  Loan no.: 7235/1, Member since June 04, 2004  First loan: Tk. 3,000  Existing loan: Nil, Last loan: Tk. 20,000 |  |  |  |
| Further Information: (v) Who pays GB loan installment (vi) Mobile lady (vii) Grameen Education Loan (viii) Any other loan | : | N/A<br>No<br>Nil<br>Nil                                                                                                                                                                                          |  |  |  |

### BRIEF HISTORY OF GB LOAN UTILIZATION BY FAMILY

- Mst. Anjuara Begum is a GB member since June 04, 2004 at first she took GB loan BDT 3,000 (Three thousand).
- Gradually she took GB loan several times and utilized it for repairing house and assisting her son (entrepreneur) in existing business.
- Finally GB loan helped her to improve economic condition, livelihood and expanding the existing business of her son.