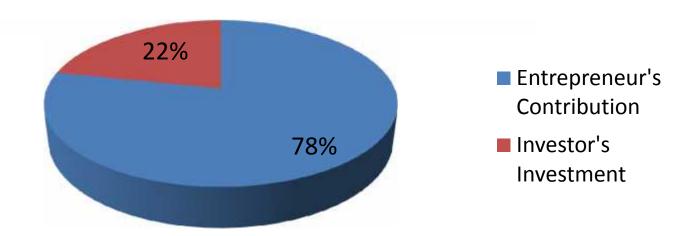

#### **Source of Finance**

| Particulars                 | Amount in BDT | In % |
|-----------------------------|---------------|------|
| Entrepreneur's Contribution | 540,000       | 78   |
| Investor's Investment       | 150,000       | 22   |
| Total Investment            | 690,000       | 100  |