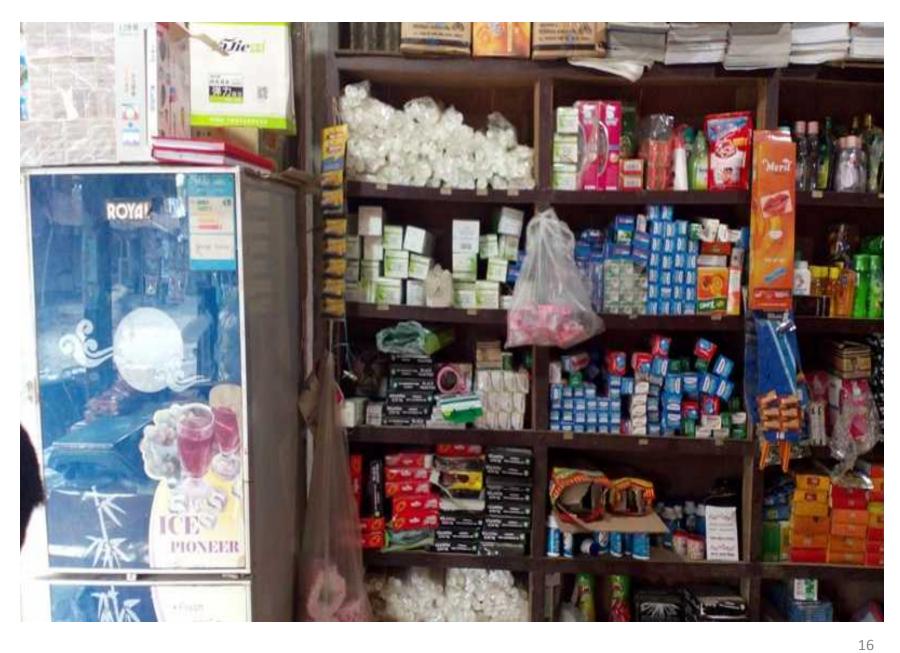

#### PROPOSED NOBIN UDYOKTA BUSINESS INFO

| Project's Name                                    | : | M/S Ayub Ali Store.                                                                                                                                                                                                                                                                                                                                                                                                                                           |
|---------------------------------------------------|---|---------------------------------------------------------------------------------------------------------------------------------------------------------------------------------------------------------------------------------------------------------------------------------------------------------------------------------------------------------------------------------------------------------------------------------------------------------------|
| Address/ Location                                 | - | Kashigonj bazar, Trishal, Mymensingh.                                                                                                                                                                                                                                                                                                                                                                                                                         |
| Total Investment                                  |   | BDT = 6,90,000                                                                                                                                                                                                                                                                                                                                                                                                                                                |
| Financing                                         | : | Self financing: BDT= 5,40,000 (Existing Business) Required Investment: BDT= 1,50,000 (as equity)                                                                                                                                                                                                                                                                                                                                                              |
| Present salary/drawings from business (estimates) | : | Self- BDT= 6000 (Six thousand per month)                                                                                                                                                                                                                                                                                                                                                                                                                      |
| Proposed Salary                                   | : | Self -BDT=8,000(Eight thousand per month)                                                                                                                                                                                                                                                                                                                                                                                                                     |
| Proposed Business<br>Implementation Plan          | : | <ul> <li>This is an on going business so the fund need to increase the volume of existing product;</li> <li>The product line in the shop is rice, egg, oil, biscuit, soap, soft drinks, salt, mustard oil, onion, washing powder, chanachur, Chocolates, cheeps, cakes, cosmetics etc;</li> <li>Estimated sales is about BDT. Tk. 30,000/- per day;</li> <li>Estimated gross profit is 10% on sales;</li> <li>Payback period is estimated 3 years;</li> </ul> |

#### PROPOSED PROJECT INVESTMENT BREAKDOWN

| Particulars                                                                                                           | Existing<br>Business<br>(BDT) | Proposed<br>Business<br>(BDT) | Total (BDT) |
|-----------------------------------------------------------------------------------------------------------------------|-------------------------------|-------------------------------|-------------|
| Investment in different categories:                                                                                   |                               |                               |             |
| Shop advance                                                                                                          | 200,000                       | -                             | 200,000     |
| Furniture                                                                                                             | 35,000                        | -                             | 35,000      |
| fridge-1                                                                                                              | 15,000                        |                               | 15,000      |
| Grocery items (Flour, oil,sugar,vermicell, pulse, salt raisin. cumin seed. packet milk. Onion, garlic, cigarette)etc. | 150,000                       | 90,000                        | 240,000     |
| Cosmetics item ( soap, body<br>lotion, tooth brush,toothpaste, face<br>wash, cold crème) etc                          | 50,000                        | 30,000                        | 80,000      |
| Food items ( cold drinks, ice cream, biscuit, chocolate, cakes, pop corn,chanachur,cheeps) etc.                       | 50,000                        | 30,000                        | 80,000      |
| Others items ( pen,paper, firebox,coil,tissue,)etc.                                                                   | 30,000                        |                               | 30,000      |
| Cash in hand                                                                                                          | 10,000                        |                               | 10,000      |
| Total Capital                                                                                                         | 540,000                       | 150,000                       | 690,000     |