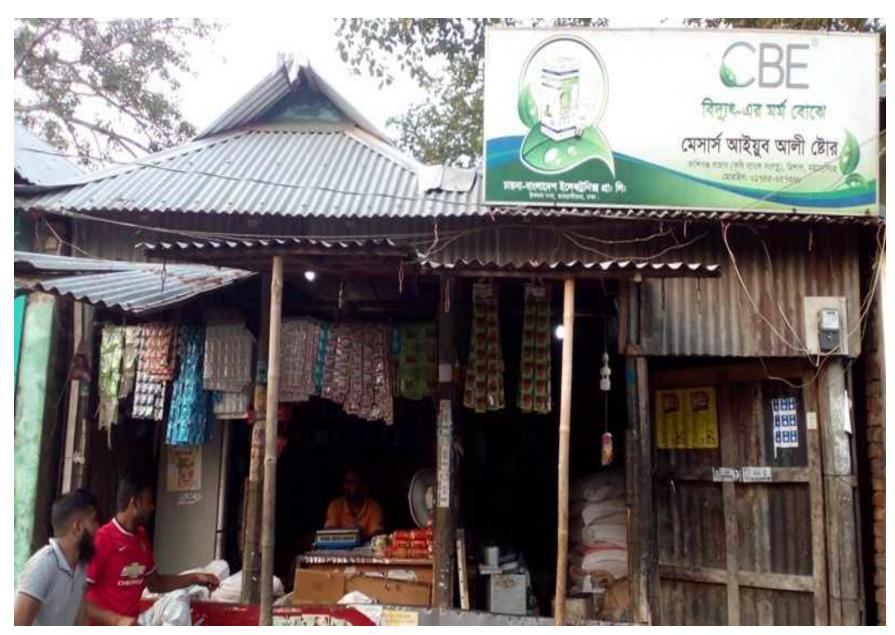

#### PROPOSED NOBIN UDYOKTA BUSINESS INFO

| Project's Name                                    | : | M/S Ayub Ali Store.                                                                                                                                                                                                                                                                                                                                                                                                                                           |
|---------------------------------------------------|---|---------------------------------------------------------------------------------------------------------------------------------------------------------------------------------------------------------------------------------------------------------------------------------------------------------------------------------------------------------------------------------------------------------------------------------------------------------------|
| Address/ Location                                 | - | Kashigonj bazar, Trishal, Mymensingh.                                                                                                                                                                                                                                                                                                                                                                                                                         |
| Total Investment                                  |   | BDT = 6,90,000                                                                                                                                                                                                                                                                                                                                                                                                                                                |
| Financing                                         | : | Self financing: BDT= 5,40,000 (Existing Business) Required Investment: BDT= 1,50,000 (as equity)                                                                                                                                                                                                                                                                                                                                                              |
| Present salary/drawings from business (estimates) | : | Self- BDT= 6000 (Six thousand per month)                                                                                                                                                                                                                                                                                                                                                                                                                      |
| Proposed Salary                                   | : | Self -BDT=8,000(Eight thousand per month)                                                                                                                                                                                                                                                                                                                                                                                                                     |
| Proposed Business<br>Implementation Plan          | : | <ul> <li>This is an on going business so the fund need to increase the volume of existing product;</li> <li>The product line in the shop is rice, egg, oil, biscuit, soap, soft drinks, salt, mustard oil, onion, washing powder, chanachur, Chocolates, cheeps, cakes, cosmetics etc;</li> <li>Estimated sales is about BDT. Tk. 30,000/- per day;</li> <li>Estimated gross profit is 10% on sales;</li> <li>Payback period is estimated 3 years;</li> </ul> |