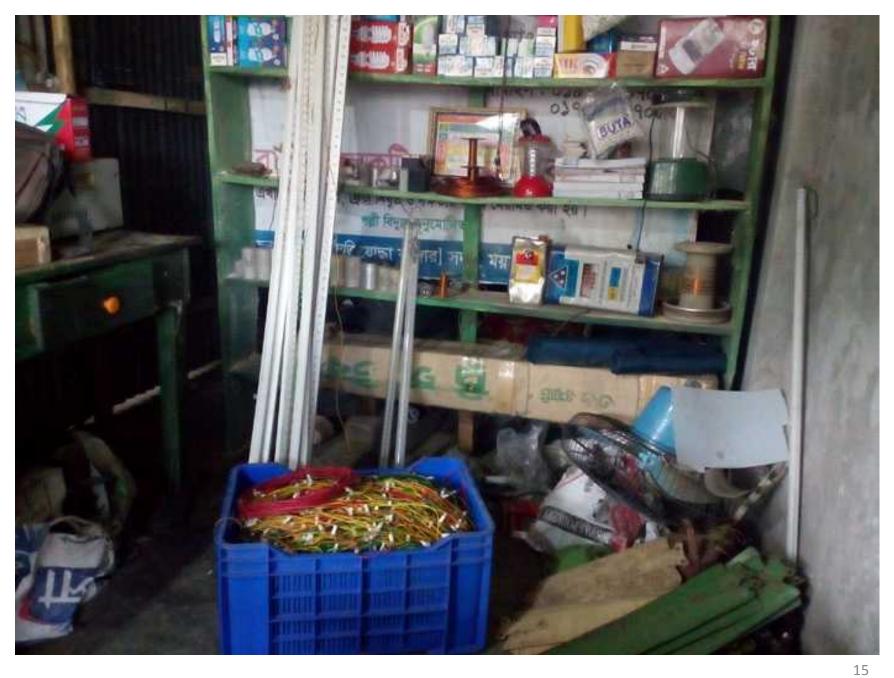

#### PROPOSED NOBIN UDYOKTA BUSINESS INFO

| Business Name                          | : | Rabbi electronics &worker's .                                                                                                                                                                                                                                                                                                                           |  |
|----------------------------------------|---|---------------------------------------------------------------------------------------------------------------------------------------------------------------------------------------------------------------------------------------------------------------------------------------------------------------------------------------------------------|--|
| Address/ Location                      | : | Shayak siraj road, Muktijudda bazaar, Mymensingh.                                                                                                                                                                                                                                                                                                       |  |
| Total Investment in BDT                | : | BDT: 2,60,000/-                                                                                                                                                                                                                                                                                                                                         |  |
| Financing                              | : | Self financing: BDT: 1,60,000  Required Investment: BDT: 1,00,000 (as equity)                                                                                                                                                                                                                                                                           |  |
| Present salary                         | : | BDT 3000 (three thousand only)                                                                                                                                                                                                                                                                                                                          |  |
| Proposed Salary                        | : | BDT <b>5000</b> (five thousand only)                                                                                                                                                                                                                                                                                                                    |  |
| Proposed Business Implementation Plan: | : | <ul> <li>□ This is an on going business so the fund need to increase the volume of existing product;</li> <li>□ Different Kinds of Products will be buy &amp; Sale.</li> <li>□ Estimated sales is about @ Tk. 8,500 per week.</li> <li>□ Gross profit margin on average 50 % on sales.</li> <li>□ Payback period is estimated to be 2 years.</li> </ul> |  |

#### PROPOSED PROJECT INVESTMENT BREAKDOWN

| Particulars                                         | Existing Business (BDT)(1) | Proposed<br>Business<br>(BDT)(2) | Total (BDT)<br>(1+2) |
|-----------------------------------------------------|----------------------------|----------------------------------|----------------------|
| Investment in different categories:                 |                            |                                  |                      |
| Furniture                                           | 5,000                      |                                  | 5,000                |
| Various Tools                                       | 30,000                     |                                  | 30,000               |
| Generator for rent                                  | 20,000                     |                                  | 20,000               |
| Purchase electric products for fitting motors & fan | 25,000                     | 10,000                           | 35,000               |
| Various LED light for rent                          | 20,000                     | 10,000                           | 30,000               |
| IPS 1                                               | 15,000                     |                                  | 15,000               |
| Sound System Box                                    | 40,000                     | 80,000                           | 120,000              |
| Cash in Hand                                        | 5,000                      |                                  | 5,000                |
| Total Capital                                       | 160,000                    | 100,000                          | 260,000              |