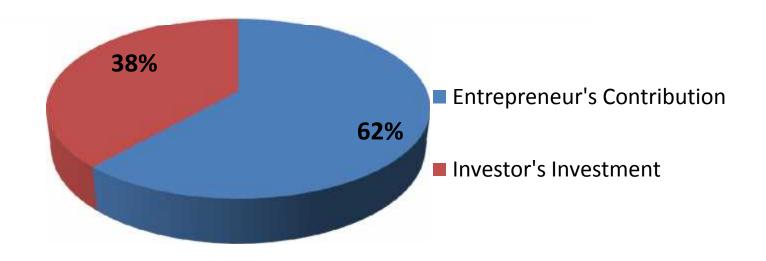

# Source of Finance

| Particulars                 | Amount in BDT | In % |
|-----------------------------|---------------|------|
| Entrepreneur's Contribution | 160,000       | 62   |
| Investor's Investment       | 100,000       | 38   |
| Total Investment            | 260,000       | 100  |