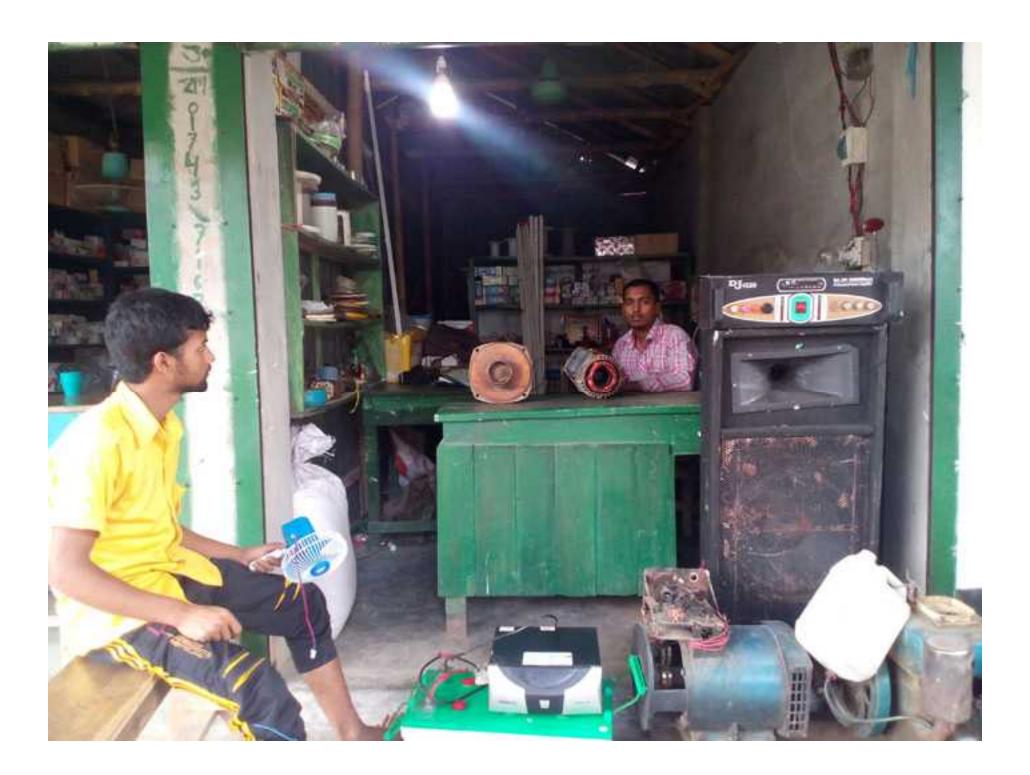

#### PROPOSED NOBIN UDYOKTA BUSINESS INFO

| Business Name                          | : | Rabbi electronics &worker's .                                                                                                                                                                                                                                                                                                                           |  |
|----------------------------------------|---|---------------------------------------------------------------------------------------------------------------------------------------------------------------------------------------------------------------------------------------------------------------------------------------------------------------------------------------------------------|--|
| Address/ Location                      | : | Shayak siraj road, Muktijudda bazaar, Mymensingh.                                                                                                                                                                                                                                                                                                       |  |
| Total Investment in BDT                | : | BDT: 2,60,000/-                                                                                                                                                                                                                                                                                                                                         |  |
| Financing                              | : | Self financing: BDT: 1,60,000  Required Investment: BDT: 1,00,000 (as equity)                                                                                                                                                                                                                                                                           |  |
| Present salary                         | : | BDT 3000 (three thousand only)                                                                                                                                                                                                                                                                                                                          |  |
| Proposed Salary                        | : | BDT <b>5000</b> (five thousand only)                                                                                                                                                                                                                                                                                                                    |  |
| Proposed Business Implementation Plan: | : | <ul> <li>□ This is an on going business so the fund need to increase the volume of existing product;</li> <li>□ Different Kinds of Products will be buy &amp; Sale.</li> <li>□ Estimated sales is about @ Tk. 8,500 per week.</li> <li>□ Gross profit margin on average 50 % on sales.</li> <li>□ Payback period is estimated to be 2 years.</li> </ul> |  |

## NU With his Mother

tgvt Avāj Mvddvi jvBwUs wmtóg,mvDU wmtóg fviv t'q Ges wewfbæcjivZb tgvUi,d"vb µq Ktib Ges tm¸tjv tgivgZ Kti weµq Ktib| cvkvcwwk Atb"vi tgvUi,d"vb tgivgZ Ktib|