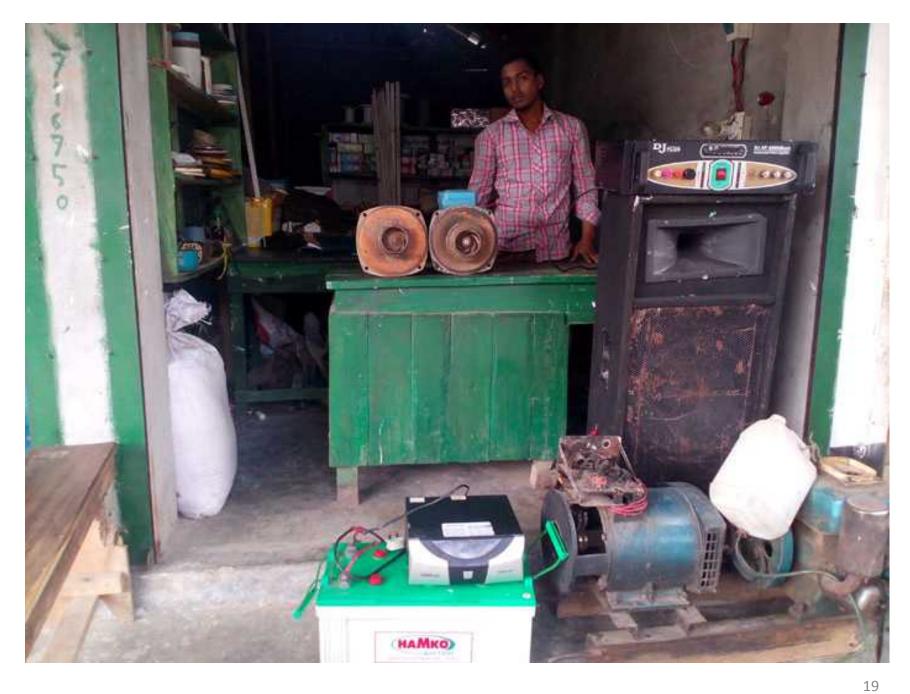

#### PROPOSED NOBIN UDYOKTA BUSINESS INFO

| Business Name                          | : | Rabbi electronics &worker's .                                                                                                                                                                                                                                                                                                                           |  |
|----------------------------------------|---|---------------------------------------------------------------------------------------------------------------------------------------------------------------------------------------------------------------------------------------------------------------------------------------------------------------------------------------------------------|--|
| Address/ Location                      | : | Shayak siraj road, Muktijudda bazaar, Mymensingh.                                                                                                                                                                                                                                                                                                       |  |
| Total Investment in BDT                | : | BDT: 2,60,000/-                                                                                                                                                                                                                                                                                                                                         |  |
| Financing                              | : | Self financing: BDT: 1,60,000  Required Investment: BDT: 1,00,000 (as equity)                                                                                                                                                                                                                                                                           |  |
| Present salary                         | : | BDT 3000 (three thousand only)                                                                                                                                                                                                                                                                                                                          |  |
| Proposed Salary                        | : | BDT <b>5000</b> (five thousand only)                                                                                                                                                                                                                                                                                                                    |  |
| Proposed Business Implementation Plan: | : | <ul> <li>□ This is an on going business so the fund need to increase the volume of existing product;</li> <li>□ Different Kinds of Products will be buy &amp; Sale.</li> <li>□ Estimated sales is about @ Tk. 8,500 per week.</li> <li>□ Gross profit margin on average 50 % on sales.</li> <li>□ Payback period is estimated to be 2 years.</li> </ul> |  |

#### PROPOSED PROJECT INVESTMENT BREAKDOWN

| Particulars                                         | Existing Business (BDT)(1) | Proposed<br>Business<br>(BDT)(2) | Total (BDT)<br>(1+2) |
|-----------------------------------------------------|----------------------------|----------------------------------|----------------------|
| Investment in different categories:                 |                            |                                  |                      |
| Furniture                                           | 5,000                      |                                  | 5,000                |
| Various Tools                                       | 30,000                     |                                  | 30,000               |
| Generator for rent                                  | 20,000                     |                                  | 20,000               |
| Purchase electric products for fitting motors & fan | 25,000                     | 10,000                           | 35,000               |
| Various LED light for rent                          | 20,000                     | 10,000                           | 30,000               |
| IPS 1                                               | 15,000                     |                                  | 15,000               |
| Sound System Box                                    | 40,000                     | 80,000                           | 120,000              |
| Cash in Hand                                        | 5,000                      |                                  | 5,000                |
| Total Capital                                       | 160,000                    | 100,000                          | 260,000              |