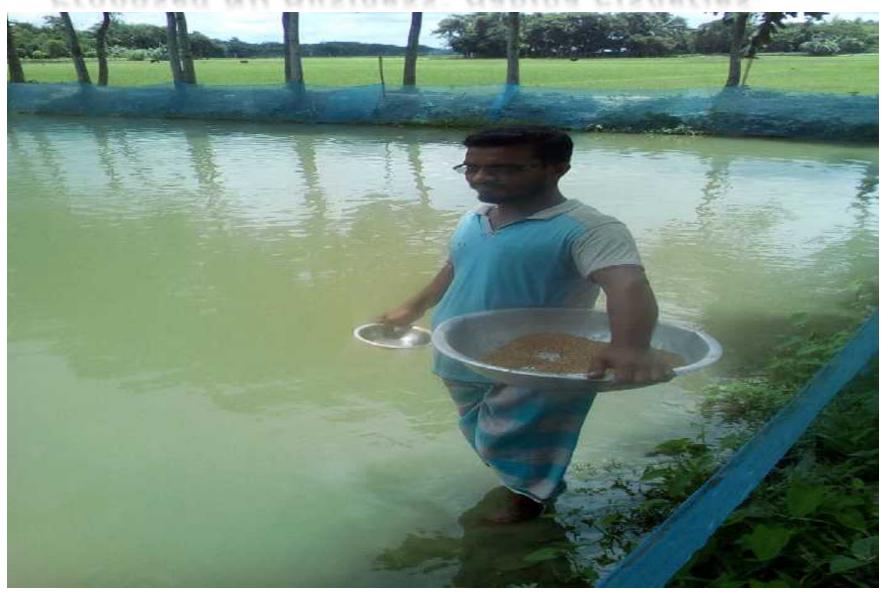

#### PROPOSED NOBIN UDYOKTA BUSINESS INFO

| Project's Name                        | : | Habiba Fisheries.                                                                                                                                                                                                                                                                                                                  |  |  |
|---------------------------------------|---|------------------------------------------------------------------------------------------------------------------------------------------------------------------------------------------------------------------------------------------------------------------------------------------------------------------------------------|--|--|
| Address/ Location                     | : | Mali bazaar,Bokshimul, Mymensingh                                                                                                                                                                                                                                                                                                  |  |  |
| Total Investment                      | : | BDT = 3,20,500                                                                                                                                                                                                                                                                                                                     |  |  |
| Financing                             | : | Self financing: BDT = 1,70,500  Required Investment: BDT = 1,50,000 (as equity)                                                                                                                                                                                                                                                    |  |  |
| Present salary/drawings from business | : | Nil                                                                                                                                                                                                                                                                                                                                |  |  |
| Proposed Salary                       | : | BDT= 3,000 (Three thousand)                                                                                                                                                                                                                                                                                                        |  |  |
| Proposed Business Implementation Plan | : | <ul> <li>This is an on going business so the fund need to increase the volume of existing product;</li> <li>20,000 singh, telapia fish 12,000 and white fish will cultivate.</li> <li>After rearing 6 month all fish will be sale.</li> <li>It will be 2 cycle per year.</li> <li>Pay back period is estimated 3 years.</li> </ul> |  |  |