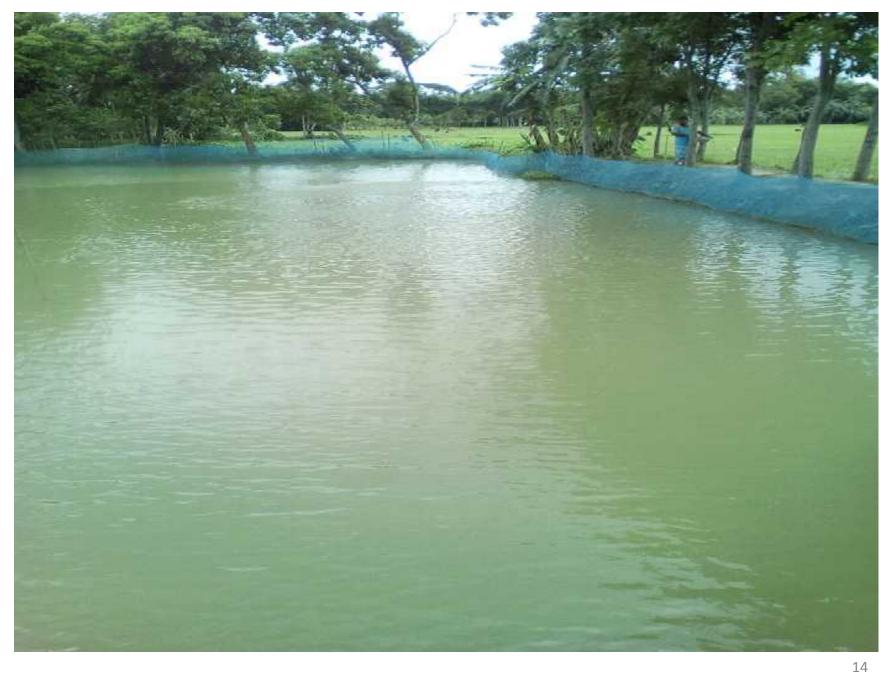

#### PROPOSED NOBIN UDYOKTA BUSINESS INFO

| Project's Name                        | : | Habiba Fisheries.                                                                                                                                                                                                                                                                                                                  |  |  |
|---------------------------------------|---|------------------------------------------------------------------------------------------------------------------------------------------------------------------------------------------------------------------------------------------------------------------------------------------------------------------------------------|--|--|
| Address/ Location                     | : | Mali bazaar,Bokshimul, Mymensingh                                                                                                                                                                                                                                                                                                  |  |  |
| Total Investment                      | : | BDT = 3,20,500                                                                                                                                                                                                                                                                                                                     |  |  |
| Financing                             | : | Self financing: BDT = 1,70,500  Required Investment: BDT = 1,50,000 (as equity)                                                                                                                                                                                                                                                    |  |  |
| Present salary/drawings from business | : | Nil                                                                                                                                                                                                                                                                                                                                |  |  |
| Proposed Salary                       | : | BDT= 3,000 (Three thousand)                                                                                                                                                                                                                                                                                                        |  |  |
| Proposed Business Implementation Plan | : | <ul> <li>This is an on going business so the fund need to increase the volume of existing product;</li> <li>20,000 singh, telapia fish 12,000 and white fish will cultivate.</li> <li>After rearing 6 month all fish will be sale.</li> <li>It will be 2 cycle per year.</li> <li>Pay back period is estimated 3 years.</li> </ul> |  |  |

#### PROPOSED PROJECT INVESTMENT BREAKDOWN

|                        | Existing              | Proposed | (BDT) (2) |                      |  |
|------------------------|-----------------------|----------|-----------|----------------------|--|
| Particulars            | Business<br>(BDT) (1) | NU       | Investor  | Total (BDT)<br>(1+2) |  |
| Pond Own(2 ponds)      |                       |          |           |                      |  |
| Water Motor 1          | 10,000                |          |           | 10,000               |  |
| Shing Fish             | 13,000                |          |           | 13,000               |  |
| Telapia Fish           | 24,000                |          |           | 24,000               |  |
| White Fish             | 3,500                 |          |           | 3,500                |  |
| Fish Feed and medicine | 30,000                | 75,000   | 150,000   | 255,000              |  |
| Working Capital        | 15,000                |          |           | 15,000               |  |
| Total Capital          | 95,500                | 75,000   | 150,000   | 320,500              |  |