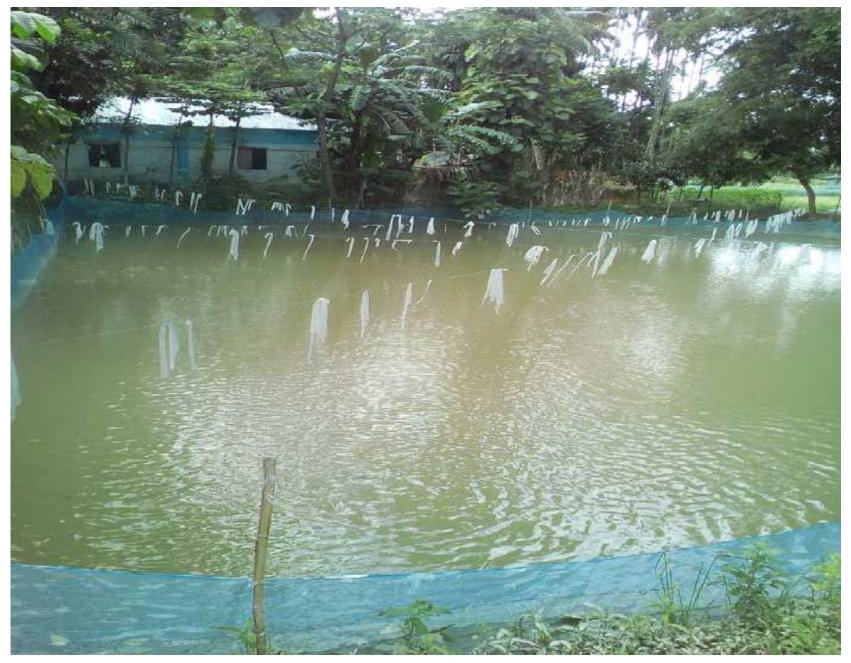

#### PROPOSED NOBIN UDYOKTA BUSINESS INFO

| Project's Name                        | : | Habiba Fisheries.                                                                                                                                                                                                                                                                                                                  |  |  |
|---------------------------------------|---|------------------------------------------------------------------------------------------------------------------------------------------------------------------------------------------------------------------------------------------------------------------------------------------------------------------------------------|--|--|
| Address/ Location                     | : | Mali bazaar,Bokshimul, Mymensingh                                                                                                                                                                                                                                                                                                  |  |  |
| Total Investment                      | : | BDT = 3,20,500                                                                                                                                                                                                                                                                                                                     |  |  |
| Financing                             | : | Self financing: BDT = 1,70,500  Required Investment: BDT = 1,50,000 (as equity)                                                                                                                                                                                                                                                    |  |  |
| Present salary/drawings from business | : | Nil                                                                                                                                                                                                                                                                                                                                |  |  |
| Proposed Salary                       | : | BDT= 3,000 (Three thousand)                                                                                                                                                                                                                                                                                                        |  |  |
| Proposed Business Implementation Plan | : | <ul> <li>This is an on going business so the fund need to increase the volume of existing product;</li> <li>20,000 singh, telapia fish 12,000 and white fish will cultivate.</li> <li>After rearing 6 month all fish will be sale.</li> <li>It will be 2 cycle per year.</li> <li>Pay back period is estimated 3 years.</li> </ul> |  |  |

#### PROPOSED PROJECT INVESTMENT BREAKDOWN

|                        | Existing              | Proposed | (BDT) (2) |                      |  |
|------------------------|-----------------------|----------|-----------|----------------------|--|
| Particulars            | Business<br>(BDT) (1) | NU       | Investor  | Total (BDT)<br>(1+2) |  |
| Pond Own(2 ponds)      |                       |          |           |                      |  |
| Water Motor 1          | 10,000                |          |           | 10,000               |  |
| Shing Fish             | 13,000                |          |           | 13,000               |  |
| Telapia Fish           | 24,000                |          |           | 24,000               |  |
| White Fish             | 3,500                 |          |           | 3,500                |  |
| Fish Feed and medicine | 30,000                | 75,000   | 150,000   | 255,000              |  |
| Working Capital        | 15,000                |          |           | 15,000               |  |
| Total Capital          | 95,500                | 75,000   | 150,000   | 320,500              |  |