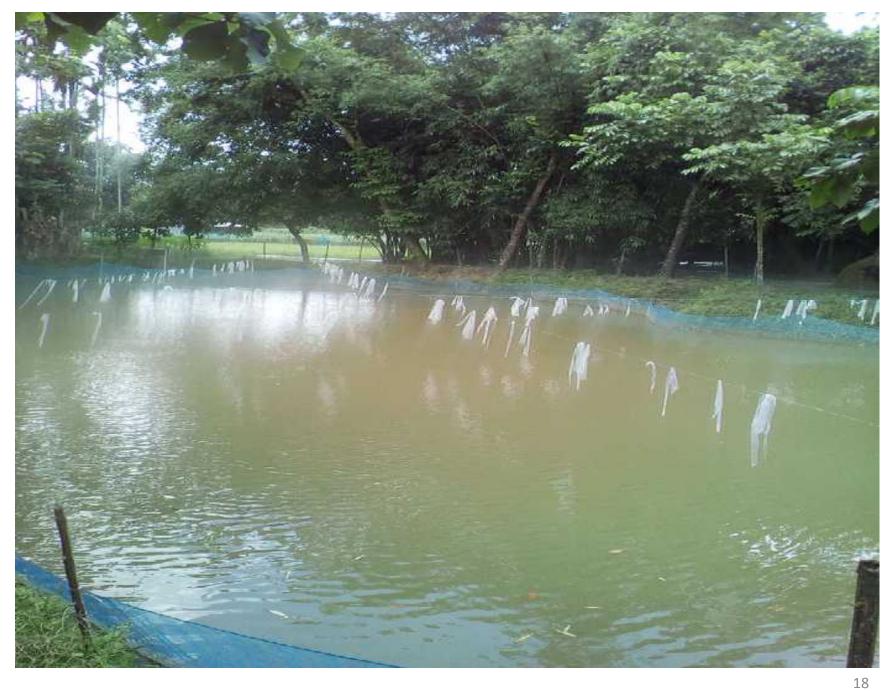

#### PROPOSED NOBIN UDYOKTA BUSINESS INFO

| Project's Name                        | : | Habiba Fisheries.                                                                                                                                                                                                                                                                                                                  |  |  |
|---------------------------------------|---|------------------------------------------------------------------------------------------------------------------------------------------------------------------------------------------------------------------------------------------------------------------------------------------------------------------------------------|--|--|
| Address/ Location                     | : | Mali bazaar,Bokshimul, Mymensingh                                                                                                                                                                                                                                                                                                  |  |  |
| Total Investment                      | : | BDT = 3,20,500                                                                                                                                                                                                                                                                                                                     |  |  |
| Financing                             | : | Self financing: BDT = 1,70,500  Required Investment: BDT = 1,50,000 (as equity)                                                                                                                                                                                                                                                    |  |  |
| Present salary/drawings from business | : | Nil                                                                                                                                                                                                                                                                                                                                |  |  |
| Proposed Salary                       | : | BDT= 3,000 (Three thousand)                                                                                                                                                                                                                                                                                                        |  |  |
| Proposed Business Implementation Plan | : | <ul> <li>This is an on going business so the fund need to increase the volume of existing product;</li> <li>20,000 singh, telapia fish 12,000 and white fish will cultivate.</li> <li>After rearing 6 month all fish will be sale.</li> <li>It will be 2 cycle per year.</li> <li>Pay back period is estimated 3 years.</li> </ul> |  |  |

#### PROPOSED PROJECT INVESTMENT BREAKDOWN

|                        | Existing              | Proposed | (BDT) (2) |                      |  |
|------------------------|-----------------------|----------|-----------|----------------------|--|
| Particulars            | Business<br>(BDT) (1) | NU       | Investor  | Total (BDT)<br>(1+2) |  |
| Pond Own(2 ponds)      |                       |          |           |                      |  |
| Water Motor 1          | 10,000                |          |           | 10,000               |  |
| Shing Fish             | 13,000                |          |           | 13,000               |  |
| Telapia Fish           | 24,000                |          |           | 24,000               |  |
| White Fish             | 3,500                 |          |           | 3,500                |  |
| Fish Feed and medicine | 30,000                | 75,000   | 150,000   | 255,000              |  |
| Working Capital        | 15,000                |          |           | 15,000               |  |
| Total Capital          | 95,500                | 75,000   | 150,000   | 320,500              |  |