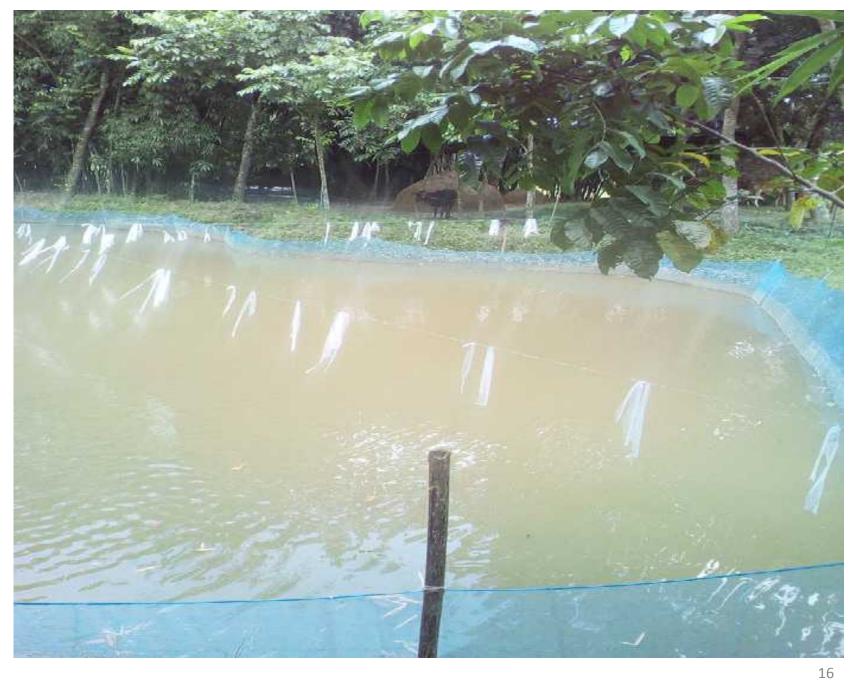

#### PROPOSED NOBIN UDYOKTA BUSINESS INFO

| Project's Name                        | : | Habiba Fisheries.                                                                                                                                                                                                                                                                                                                  |  |  |
|---------------------------------------|---|------------------------------------------------------------------------------------------------------------------------------------------------------------------------------------------------------------------------------------------------------------------------------------------------------------------------------------|--|--|
| Address/ Location                     | : | Mali bazaar,Bokshimul, Mymensingh                                                                                                                                                                                                                                                                                                  |  |  |
| Total Investment                      | : | BDT = 3,20,500                                                                                                                                                                                                                                                                                                                     |  |  |
| Financing                             | : | Self financing: BDT = 1,70,500  Required Investment: BDT = 1,50,000 (as equity)                                                                                                                                                                                                                                                    |  |  |
| Present salary/drawings from business | : | Nil                                                                                                                                                                                                                                                                                                                                |  |  |
| Proposed Salary                       | : | BDT= 3,000 (Three thousand)                                                                                                                                                                                                                                                                                                        |  |  |
| Proposed Business Implementation Plan | : | <ul> <li>This is an on going business so the fund need to increase the volume of existing product;</li> <li>20,000 singh, telapia fish 12,000 and white fish will cultivate.</li> <li>After rearing 6 month all fish will be sale.</li> <li>It will be 2 cycle per year.</li> <li>Pay back period is estimated 3 years.</li> </ul> |  |  |

#### PROPOSED PROJECT INVESTMENT BREAKDOWN

|                        | Existing              | Proposed | (BDT) (2) |                      |  |
|------------------------|-----------------------|----------|-----------|----------------------|--|
| Particulars            | Business<br>(BDT) (1) | NU       | Investor  | Total (BDT)<br>(1+2) |  |
| Pond Own(2 ponds)      |                       |          |           |                      |  |
| Water Motor 1          | 10,000                |          |           | 10,000               |  |
| Shing Fish             | 13,000                |          |           | 13,000               |  |
| Telapia Fish           | 24,000                |          |           | 24,000               |  |
| White Fish             | 3,500                 |          |           | 3,500                |  |
| Fish Feed and medicine | 30,000                | 75,000   | 150,000   | 255,000              |  |
| Working Capital        | 15,000                |          |           | 15,000               |  |
| Total Capital          | 95,500                | 75,000   | 150,000   | 320,500              |  |