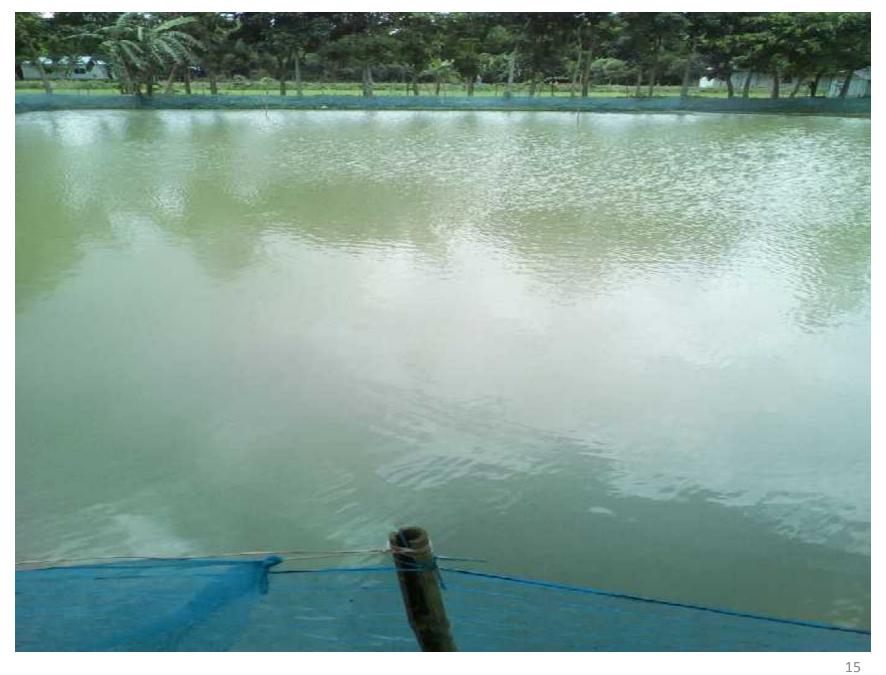

#### PROPOSED NOBIN UDYOKTA BUSINESS INFO

| Project's Name                        | : | Habiba Fisheries.                                                                                                                                                                                                                                                                                                                  |  |  |
|---------------------------------------|---|------------------------------------------------------------------------------------------------------------------------------------------------------------------------------------------------------------------------------------------------------------------------------------------------------------------------------------|--|--|
| Address/ Location                     | : | Mali bazaar,Bokshimul, Mymensingh                                                                                                                                                                                                                                                                                                  |  |  |
| Total Investment                      | : | BDT = 3,20,500                                                                                                                                                                                                                                                                                                                     |  |  |
| Financing                             | : | Self financing: BDT = 1,70,500  Required Investment: BDT = 1,50,000 (as equity)                                                                                                                                                                                                                                                    |  |  |
| Present salary/drawings from business | : | Nil                                                                                                                                                                                                                                                                                                                                |  |  |
| Proposed Salary                       | : | BDT= 3,000 (Three thousand)                                                                                                                                                                                                                                                                                                        |  |  |
| Proposed Business Implementation Plan | : | <ul> <li>This is an on going business so the fund need to increase the volume of existing product;</li> <li>20,000 singh, telapia fish 12,000 and white fish will cultivate.</li> <li>After rearing 6 month all fish will be sale.</li> <li>It will be 2 cycle per year.</li> <li>Pay back period is estimated 3 years.</li> </ul> |  |  |

#### PROPOSED PROJECT INVESTMENT BREAKDOWN

|                        | Existing              | Proposed | (BDT) (2) |                      |  |
|------------------------|-----------------------|----------|-----------|----------------------|--|
| Particulars            | Business<br>(BDT) (1) | NU       | Investor  | Total (BDT)<br>(1+2) |  |
| Pond Own(2 ponds)      |                       |          |           |                      |  |
| Water Motor 1          | 10,000                |          |           | 10,000               |  |
| Shing Fish             | 13,000                |          |           | 13,000               |  |
| Telapia Fish           | 24,000                |          |           | 24,000               |  |
| White Fish             | 3,500                 |          |           | 3,500                |  |
| Fish Feed and medicine | 30,000                | 75,000   | 150,000   | 255,000              |  |
| Working Capital        | 15,000                |          |           | 15,000               |  |
| Total Capital          | 95,500                | 75,000   | 150,000   | 320,500              |  |