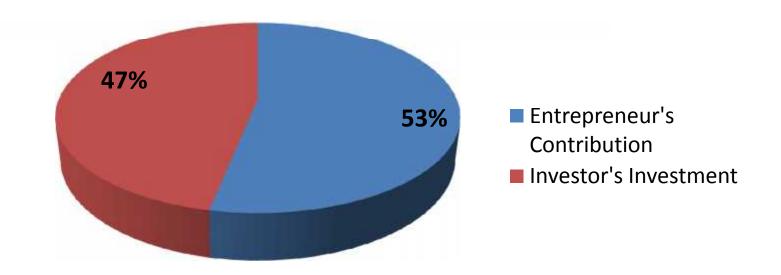

### **Source of Finance**

| Particulars                 | Amount in BDT | In % |
|-----------------------------|---------------|------|
| Entrepreneur's Contribution | 170,500       | 53   |
| Investor's Investment       | 150,000       | 47   |
| Total Investment            | 320,500       | 100  |