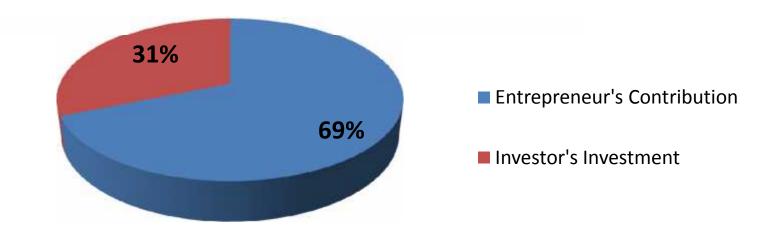

### **Source of Finance**

| Particulars                 | Amount in BDT | In % |
|-----------------------------|---------------|------|
| Entrepreneur's Contribution | 220,500       | 69   |
| Investor's Investment       | 100,000       | 31   |
| Total Investment            | 320,500       | 100  |