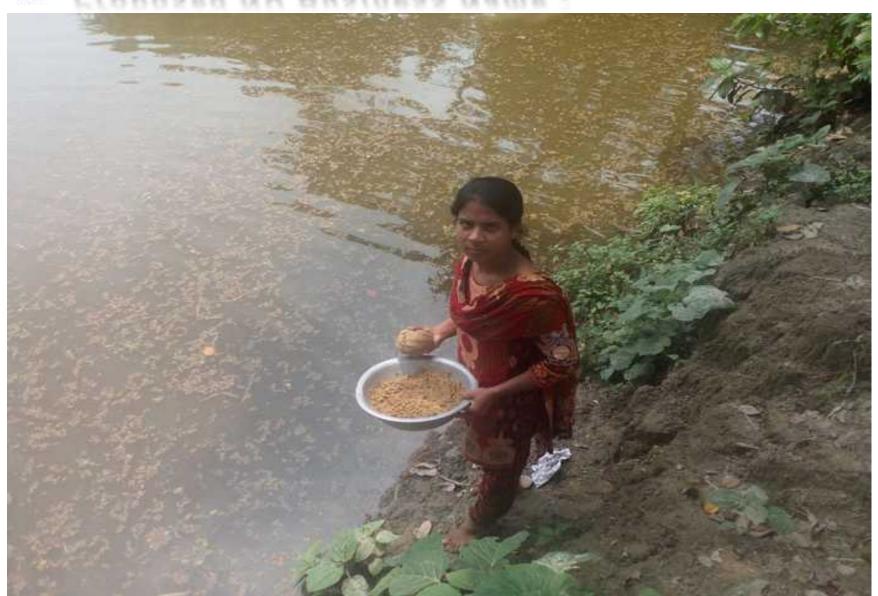

#### PROPOSED NOBIN UDYOKTA BUSINESS INFO

| Project's Name                                    | :  | Ma Mothsho Farm.                                                                                                                                                                                                                                                                                                                  |  |  |
|---------------------------------------------------|----|-----------------------------------------------------------------------------------------------------------------------------------------------------------------------------------------------------------------------------------------------------------------------------------------------------------------------------------|--|--|
| Address/ Location                                 | :  | Nowaga, Ramgopal pur , gowripur, Mymensingh.                                                                                                                                                                                                                                                                                      |  |  |
| Total Investment                                  | -  | BDT = 3,20,500                                                                                                                                                                                                                                                                                                                    |  |  |
| Financing                                         | •  | Self financing: BDT= 2,20,500 Required Investment: BDT= 1,00,000 (as equity)                                                                                                                                                                                                                                                      |  |  |
| Present salary/drawings from business (estimates) | •• | Nil                                                                                                                                                                                                                                                                                                                               |  |  |
| Proposed Salary                                   | •• | BDT= 6,000 ( six thousand)                                                                                                                                                                                                                                                                                                        |  |  |
| Proposed Business Implementation Plan             | -  | <ul> <li>This is an on going business so the fund need to increase the volume of existing product;</li> <li>30,000 golsha, shing fish 20,000 and white fish will cultivate.</li> <li>After rearing 6 month all fish will be sale.</li> <li>It will be 2 cycle per year.</li> <li>Pay back period is estimated 2 years.</li> </ul> |  |  |