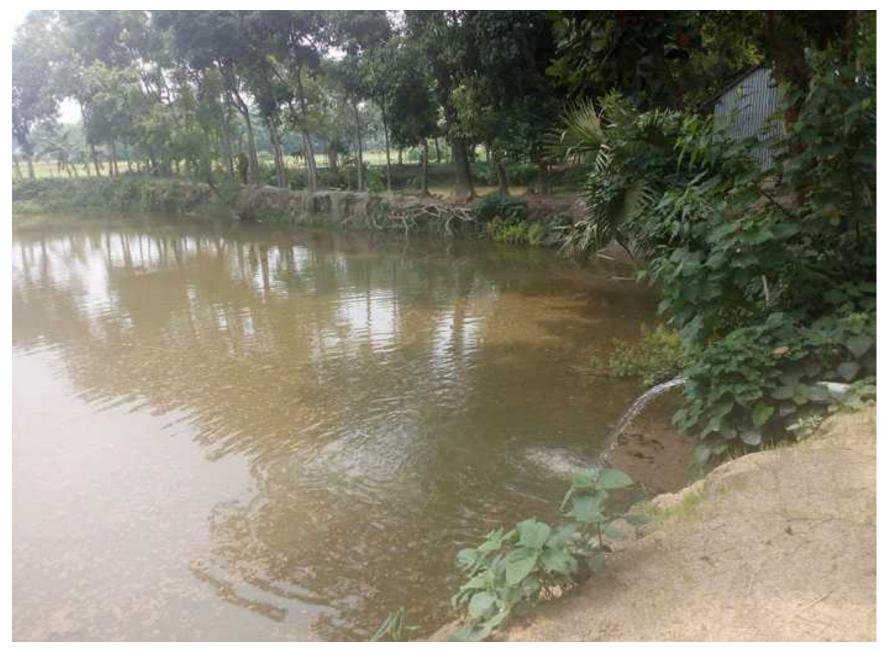

#### PROPOSED NOBIN UDYOKTA BUSINESS INFO

| Project's Name                                    | :  | Ma Mothsho Farm.                                                                                                                                                                                                                                                                                                                  |  |  |
|---------------------------------------------------|----|-----------------------------------------------------------------------------------------------------------------------------------------------------------------------------------------------------------------------------------------------------------------------------------------------------------------------------------|--|--|
| Address/ Location                                 | :  | Nowaga, Ramgopal pur , gowripur, Mymensingh.                                                                                                                                                                                                                                                                                      |  |  |
| Total Investment                                  | -  | BDT = 3,20,500                                                                                                                                                                                                                                                                                                                    |  |  |
| Financing                                         | •  | Self financing: BDT= 2,20,500 Required Investment: BDT= 1,00,000 (as equity)                                                                                                                                                                                                                                                      |  |  |
| Present salary/drawings from business (estimates) | •• | Nil                                                                                                                                                                                                                                                                                                                               |  |  |
| Proposed Salary                                   | •• | BDT= 6,000 ( six thousand)                                                                                                                                                                                                                                                                                                        |  |  |
| Proposed Business Implementation Plan             | -  | <ul> <li>This is an on going business so the fund need to increase the volume of existing product;</li> <li>30,000 golsha, shing fish 20,000 and white fish will cultivate.</li> <li>After rearing 6 month all fish will be sale.</li> <li>It will be 2 cycle per year.</li> <li>Pay back period is estimated 2 years.</li> </ul> |  |  |