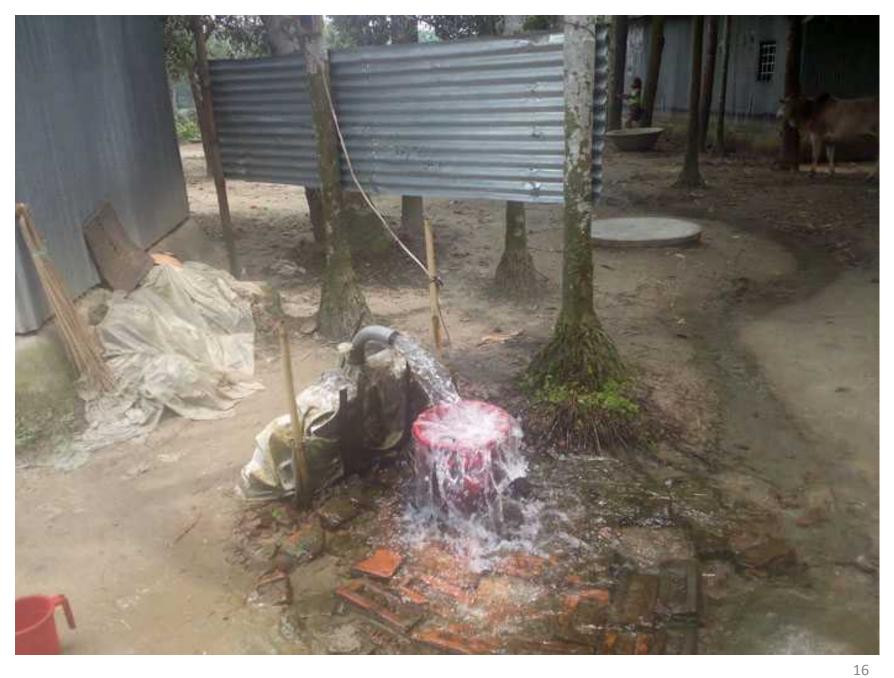

#### PROPOSED NOBIN UDYOKTA BUSINESS INFO

| Project's Name                                    | :  | Ma Mothsho Farm.                                                                                                                                                                                                                                                                                                                  |  |  |
|---------------------------------------------------|----|-----------------------------------------------------------------------------------------------------------------------------------------------------------------------------------------------------------------------------------------------------------------------------------------------------------------------------------|--|--|
| Address/ Location                                 | :  | Nowaga, Ramgopal pur , gowripur, Mymensingh.                                                                                                                                                                                                                                                                                      |  |  |
| Total Investment                                  | -  | BDT = 3,20,500                                                                                                                                                                                                                                                                                                                    |  |  |
| Financing                                         | •  | Self financing: BDT= 2,20,500 Required Investment: BDT= 1,00,000 (as equity)                                                                                                                                                                                                                                                      |  |  |
| Present salary/drawings from business (estimates) | •• | Nil                                                                                                                                                                                                                                                                                                                               |  |  |
| Proposed Salary                                   | •• | BDT= 6,000 ( six thousand)                                                                                                                                                                                                                                                                                                        |  |  |
| Proposed Business Implementation Plan             | -  | <ul> <li>This is an on going business so the fund need to increase the volume of existing product;</li> <li>30,000 golsha, shing fish 20,000 and white fish will cultivate.</li> <li>After rearing 6 month all fish will be sale.</li> <li>It will be 2 cycle per year.</li> <li>Pay back period is estimated 2 years.</li> </ul> |  |  |