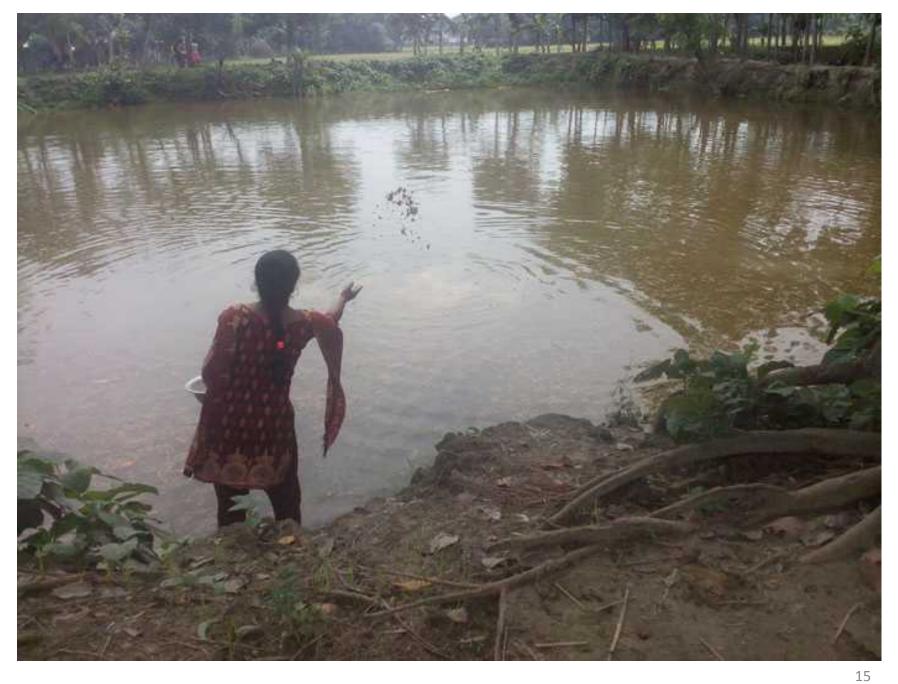

#### PROPOSED NOBIN UDYOKTA BUSINESS INFO

| Project's Name                                    | :  | Ma Mothsho Farm.                                                                                                                                                                                                                                                                                                                  |  |  |
|---------------------------------------------------|----|-----------------------------------------------------------------------------------------------------------------------------------------------------------------------------------------------------------------------------------------------------------------------------------------------------------------------------------|--|--|
| Address/ Location                                 | :  | Nowaga, Ramgopal pur , gowripur, Mymensingh.                                                                                                                                                                                                                                                                                      |  |  |
| Total Investment                                  | -  | BDT = 3,20,500                                                                                                                                                                                                                                                                                                                    |  |  |
| Financing                                         | •  | Self financing: BDT= 2,20,500 Required Investment: BDT= 1,00,000 (as equity)                                                                                                                                                                                                                                                      |  |  |
| Present salary/drawings from business (estimates) | •• | Nil                                                                                                                                                                                                                                                                                                                               |  |  |
| Proposed Salary                                   | •• | BDT= 6,000 ( six thousand)                                                                                                                                                                                                                                                                                                        |  |  |
| Proposed Business Implementation Plan             | -  | <ul> <li>This is an on going business so the fund need to increase the volume of existing product;</li> <li>30,000 golsha, shing fish 20,000 and white fish will cultivate.</li> <li>After rearing 6 month all fish will be sale.</li> <li>It will be 2 cycle per year.</li> <li>Pay back period is estimated 2 years.</li> </ul> |  |  |