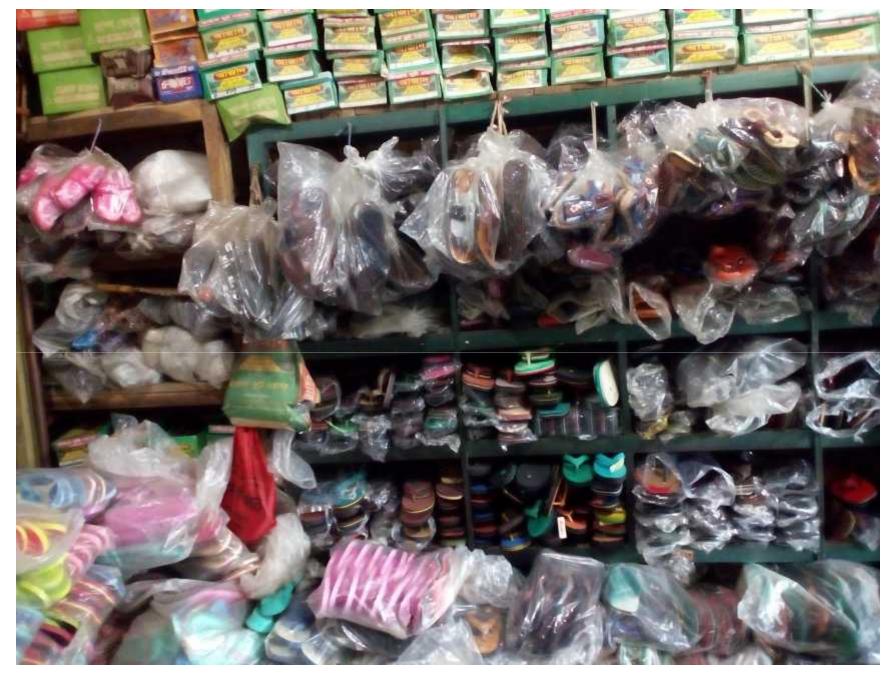

#### Grameen kalyan

Proposed NU Business Name: Hazrat Shoe Store

#### PROPOSED NOBIN UDYOKTA BUSINESS INFO

| Business Name                          | • | Hazrat Shoe Store.                                                                                                                                                                                                                                                                                                                                                                               |
|----------------------------------------|---|--------------------------------------------------------------------------------------------------------------------------------------------------------------------------------------------------------------------------------------------------------------------------------------------------------------------------------------------------------------------------------------------------|
| Address/ Location                      | • | Maiyesbag Bazaar, Ishwargon, Mymensingh                                                                                                                                                                                                                                                                                                                                                          |
| Total Investment in BDT                | : | BDT: 5,00,000                                                                                                                                                                                                                                                                                                                                                                                    |
| Financing                              | : | Self financing: BDT: 3,50,000 Required Investment: BDT: 1,50,000 (as equity)                                                                                                                                                                                                                                                                                                                     |
| Present salary                         | : | BDT 6000 (six thousand only)                                                                                                                                                                                                                                                                                                                                                                     |
| Proposed Salary                        | : | BDT 10000 (Ten thousand only)                                                                                                                                                                                                                                                                                                                                                                    |
| Proposed Business Implementation Plan: | : | <ul> <li>This is an on going business so the fund need to increase the volume of existing product;</li> <li>Different type of footwear &amp; garments product will be buy &amp; sale.</li> <li>Estimate profit is about 20% on sales.</li> <li>Worker wages TK. 12,500 Per month.</li> <li>Estimated sales is about @ Tk.7500 per day.</li> <li>Pay back period is estimated 3 years.</li> </ul> |