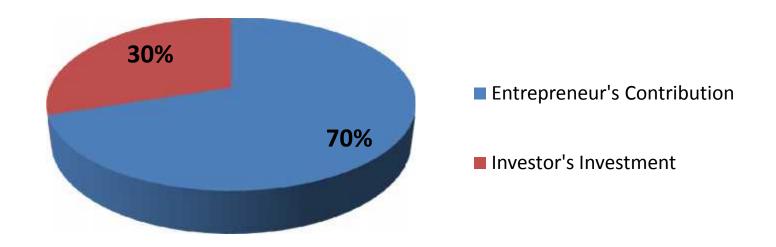

## **Source of Finance**

| Particulars                 | Amount in BDT | In % |
|-----------------------------|---------------|------|
| Entrepreneur's Contribution | 350,000       | 70   |
| Investor's Investment       | 150,000       | 30   |
| Total Investment            | 500,000       | 100  |