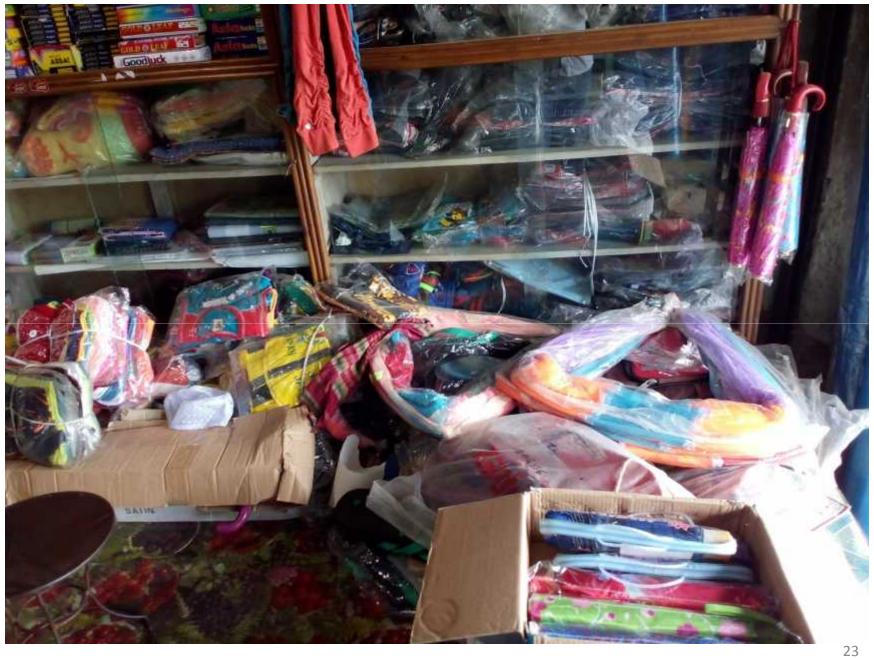

#### Grameen kalyan

Proposed NU Business Name: Hazrat Shoe Store

#### PROPOSED NOBIN UDYOKTA BUSINESS INFO

| Business Name                          | • | Hazrat Shoe Store.                                                                                                                                                                                                                                                                                                                                                                               |
|----------------------------------------|---|--------------------------------------------------------------------------------------------------------------------------------------------------------------------------------------------------------------------------------------------------------------------------------------------------------------------------------------------------------------------------------------------------|
| Address/ Location                      | • | Maiyesbag Bazaar, Ishwargon, Mymensingh                                                                                                                                                                                                                                                                                                                                                          |
| Total Investment in BDT                | : | BDT: 5,00,000                                                                                                                                                                                                                                                                                                                                                                                    |
| Financing                              | : | Self financing: BDT: 3,50,000 Required Investment: BDT: 1,50,000 (as equity)                                                                                                                                                                                                                                                                                                                     |
| Present salary                         | : | BDT 6000 (six thousand only)                                                                                                                                                                                                                                                                                                                                                                     |
| Proposed Salary                        | : | BDT 10000 (Ten thousand only)                                                                                                                                                                                                                                                                                                                                                                    |
| Proposed Business Implementation Plan: | : | <ul> <li>This is an on going business so the fund need to increase the volume of existing product;</li> <li>Different type of footwear &amp; garments product will be buy &amp; sale.</li> <li>Estimate profit is about 20% on sales.</li> <li>Worker wages TK. 12,500 Per month.</li> <li>Estimated sales is about @ Tk.7500 per day.</li> <li>Pay back period is estimated 3 years.</li> </ul> |