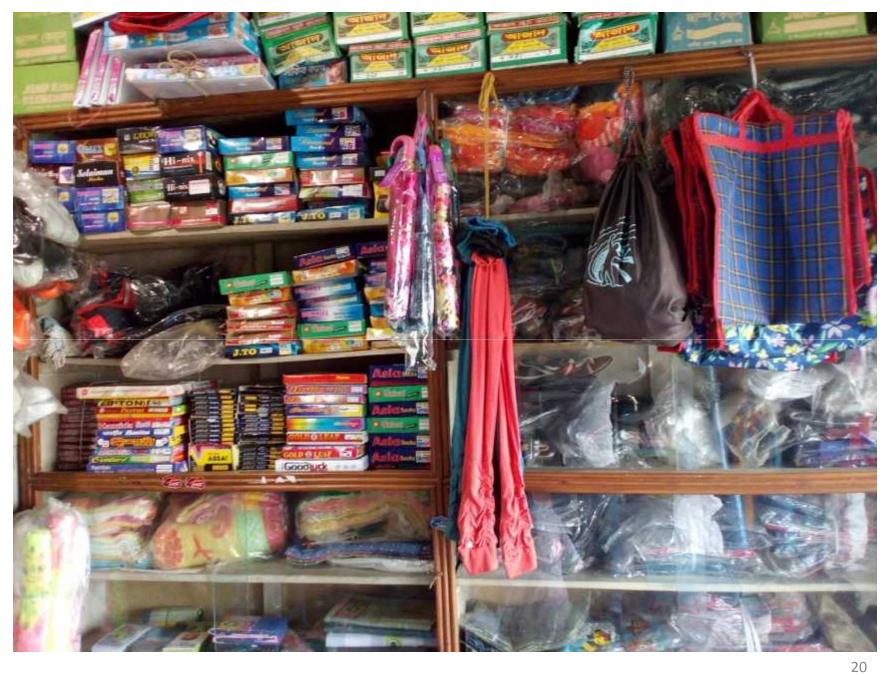

#### Grameen kalyan

Proposed NU Business Name: Hazrat Shoe Store

#### PROPOSED NOBIN UDYOKTA BUSINESS INFO

| Business Name                          | • | Hazrat Shoe Store.                                                                                                                                                                                                                                                                                                                                                                               |
|----------------------------------------|---|--------------------------------------------------------------------------------------------------------------------------------------------------------------------------------------------------------------------------------------------------------------------------------------------------------------------------------------------------------------------------------------------------|
| Address/ Location                      | • | Maiyesbag Bazaar, Ishwargon, Mymensingh                                                                                                                                                                                                                                                                                                                                                          |
| Total Investment in BDT                | : | BDT: 5,00,000                                                                                                                                                                                                                                                                                                                                                                                    |
| Financing                              | : | Self financing: BDT: 3,50,000 Required Investment: BDT: 1,50,000 (as equity)                                                                                                                                                                                                                                                                                                                     |
| Present salary                         | : | BDT 6000 (six thousand only)                                                                                                                                                                                                                                                                                                                                                                     |
| Proposed Salary                        | : | BDT 10000 (Ten thousand only)                                                                                                                                                                                                                                                                                                                                                                    |
| Proposed Business Implementation Plan: | : | <ul> <li>This is an on going business so the fund need to increase the volume of existing product;</li> <li>Different type of footwear &amp; garments product will be buy &amp; sale.</li> <li>Estimate profit is about 20% on sales.</li> <li>Worker wages TK. 12,500 Per month.</li> <li>Estimated sales is about @ Tk.7500 per day.</li> <li>Pay back period is estimated 3 years.</li> </ul> |