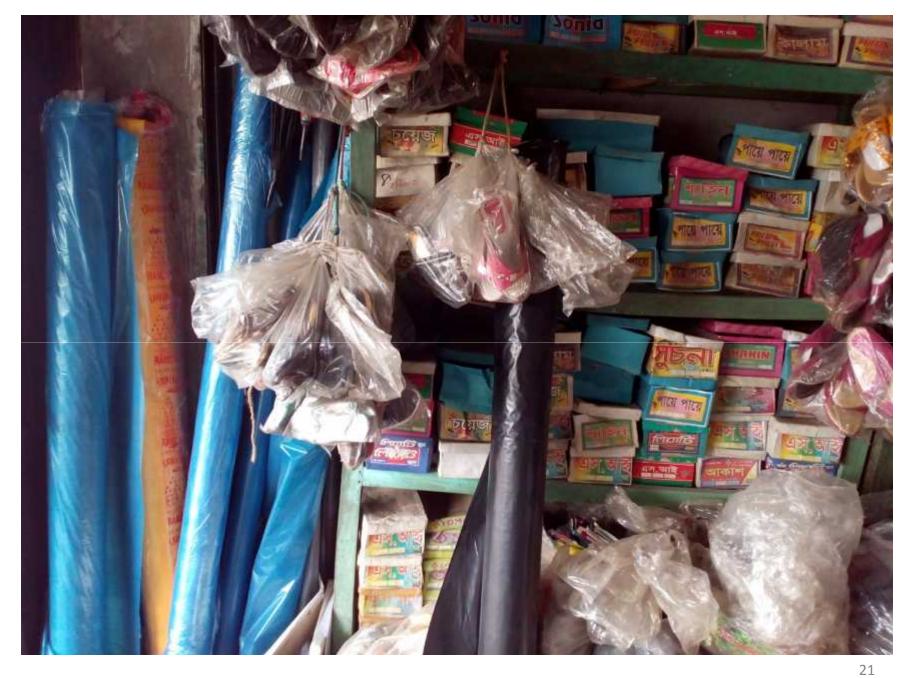

#### Grameen kalyan

Proposed NU Business Name: Hazrat Shoe Store

#### PROPOSED NOBIN UDYOKTA BUSINESS INFO

| Business Name                          | • | Hazrat Shoe Store.                                                                                                                                                                                                                                                                                                                                                                               |
|----------------------------------------|---|--------------------------------------------------------------------------------------------------------------------------------------------------------------------------------------------------------------------------------------------------------------------------------------------------------------------------------------------------------------------------------------------------|
| Address/ Location                      | • | Maiyesbag Bazaar, Ishwargon, Mymensingh                                                                                                                                                                                                                                                                                                                                                          |
| Total Investment in BDT                | : | BDT: 5,00,000                                                                                                                                                                                                                                                                                                                                                                                    |
| Financing                              | : | Self financing: BDT: 3,50,000 Required Investment: BDT: 1,50,000 (as equity)                                                                                                                                                                                                                                                                                                                     |
| Present salary                         | : | BDT 6000 (six thousand only)                                                                                                                                                                                                                                                                                                                                                                     |
| Proposed Salary                        | : | BDT 10000 (Ten thousand only)                                                                                                                                                                                                                                                                                                                                                                    |
| Proposed Business Implementation Plan: | : | <ul> <li>This is an on going business so the fund need to increase the volume of existing product;</li> <li>Different type of footwear &amp; garments product will be buy &amp; sale.</li> <li>Estimate profit is about 20% on sales.</li> <li>Worker wages TK. 12,500 Per month.</li> <li>Estimated sales is about @ Tk.7500 per day.</li> <li>Pay back period is estimated 3 years.</li> </ul> |