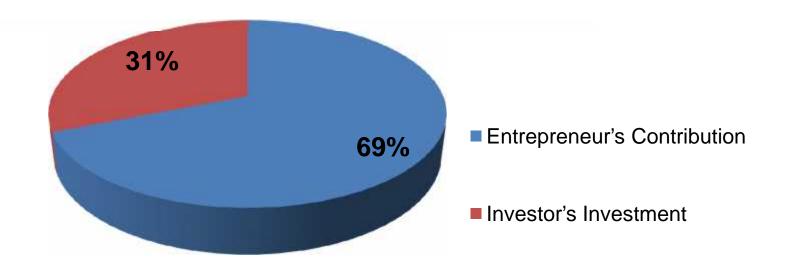

## **Source of Finance**

| Particulars                 | Amount in BDT | In % |
|-----------------------------|---------------|------|
| Entrepreneur's Contribution | 222,000       | 69   |
| Investor's Investment       | 100,000       | 31   |
| Total Investment            | 322,000       | 100  |