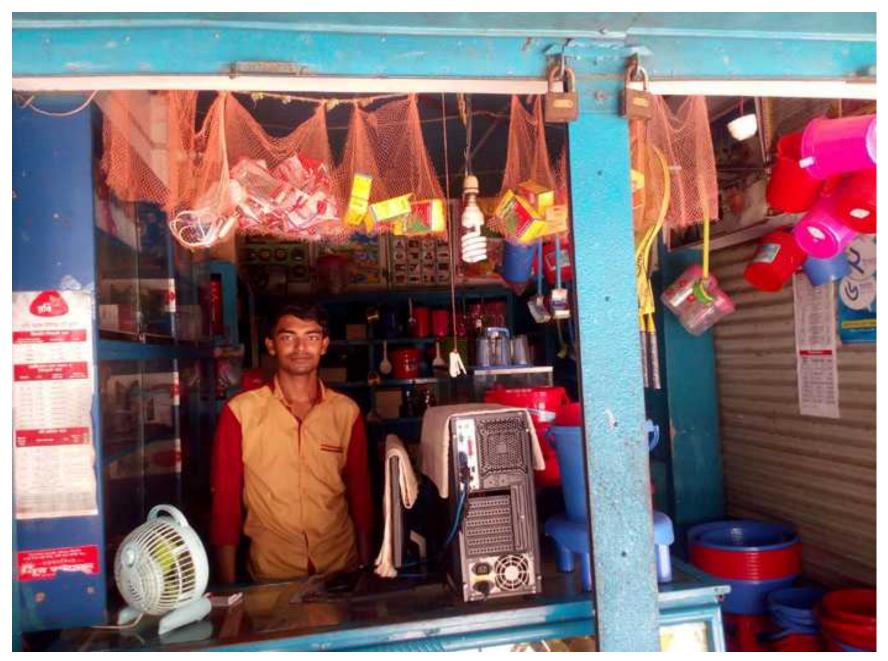

#### PROPOSED NOBIN UDYOKTA BUSINESS INFO

| Business Name                          | : | SaddamTelecom .                                                                                                                                                                                                                                                                                                            |  |
|----------------------------------------|---|----------------------------------------------------------------------------------------------------------------------------------------------------------------------------------------------------------------------------------------------------------------------------------------------------------------------------|--|
| Address/ Location                      | : | Biskha bazzer, Tarakanda, Mymensingh.                                                                                                                                                                                                                                                                                      |  |
| Total Investment in BDT                | : | BDT: 3,22,000                                                                                                                                                                                                                                                                                                              |  |
| Financing                              | : | Self financing: BDT: 2,22,000 Required Investment: BDT: 1,00,000 (as equity)                                                                                                                                                                                                                                               |  |
| Present salary                         | : | BDT 4000 (Four thousand only)                                                                                                                                                                                                                                                                                              |  |
| Proposed Salary                        | : | BDT 6000 (Six thousand only)                                                                                                                                                                                                                                                                                               |  |
| Proposed Business Implementation Plan: | : | <ul> <li>□ This is an on going business so the fund need to increase the volume of existing product;</li> <li>□ Various kind of product will be buy &amp; sale.</li> <li>□ Estimated sales is @ Tk. 5,000 per day.</li> <li>□ Estimated Profit is 15% on sales.</li> <li>□ Payback period is estimated 2 years.</li> </ul> |  |

## Thank You

tbvUt mvİvg tUwj Kg cKíwU wekKv evRv‡i Aew¯Z| ‡m Uwj Kg,†µvKvixR I Dcnvi mvgMüµq weµq K‡ib Ges cvkvcwk Bkash Ges Flexi load K‡ib|