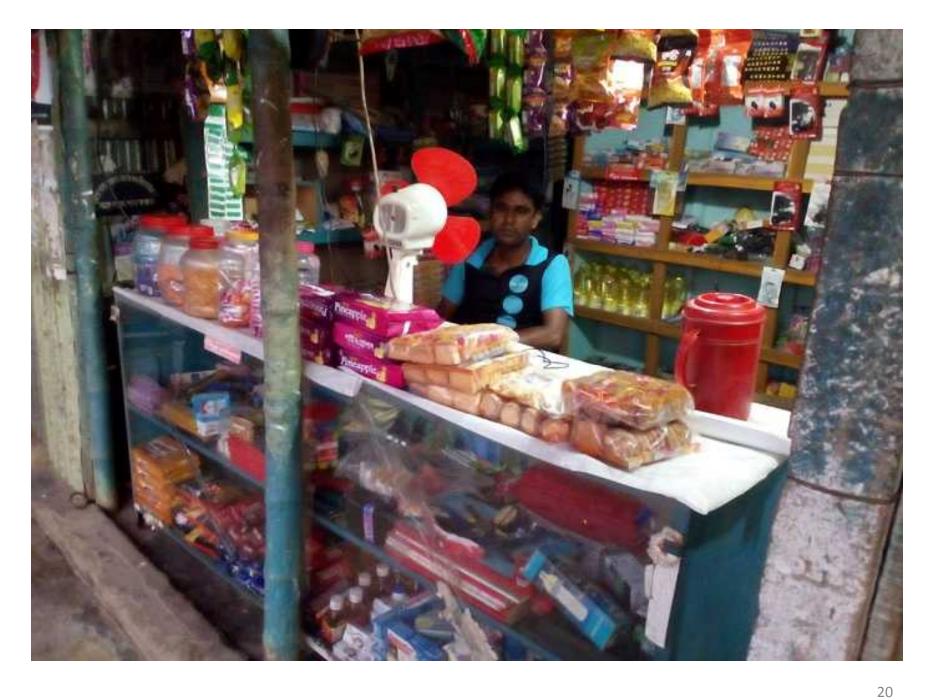

## PROPOSED NOBIN UDYOKTA BUSINESS INFO

| Business Name                          | : | Bismilla Store.                                                                                                                                                                                                                                                                                                            |  |
|----------------------------------------|---|----------------------------------------------------------------------------------------------------------------------------------------------------------------------------------------------------------------------------------------------------------------------------------------------------------------------------|--|
| Address/ Location                      | : | Dhohakhola bazzer, Goripur, Mymensingh.                                                                                                                                                                                                                                                                                    |  |
| Total Investment in BDT                | : | BDT: 2,00,000                                                                                                                                                                                                                                                                                                              |  |
| Financing                              | : | Self financing: BDT: 1,00,000  Required Investment: BDT: 1,00,000 (as equity)                                                                                                                                                                                                                                              |  |
| Present salary                         | : | BDT <b>3000</b> (three thousand only)                                                                                                                                                                                                                                                                                      |  |
| Proposed Salary                        | • | BDT <b>5000</b> (five thousand only)                                                                                                                                                                                                                                                                                       |  |
| Proposed Business Implementation Plan: | : | <ul> <li>□ This is an on going business so the fund need to increase the volume of existing product;</li> <li>□ Various kind of product will be buy &amp; sale.</li> <li>□ Estimated sales is @ Tk. 5,000 per day.</li> <li>□ Estimated Profit is 12% on sales.</li> <li>□ Payback period is estimated 2 years.</li> </ul> |  |