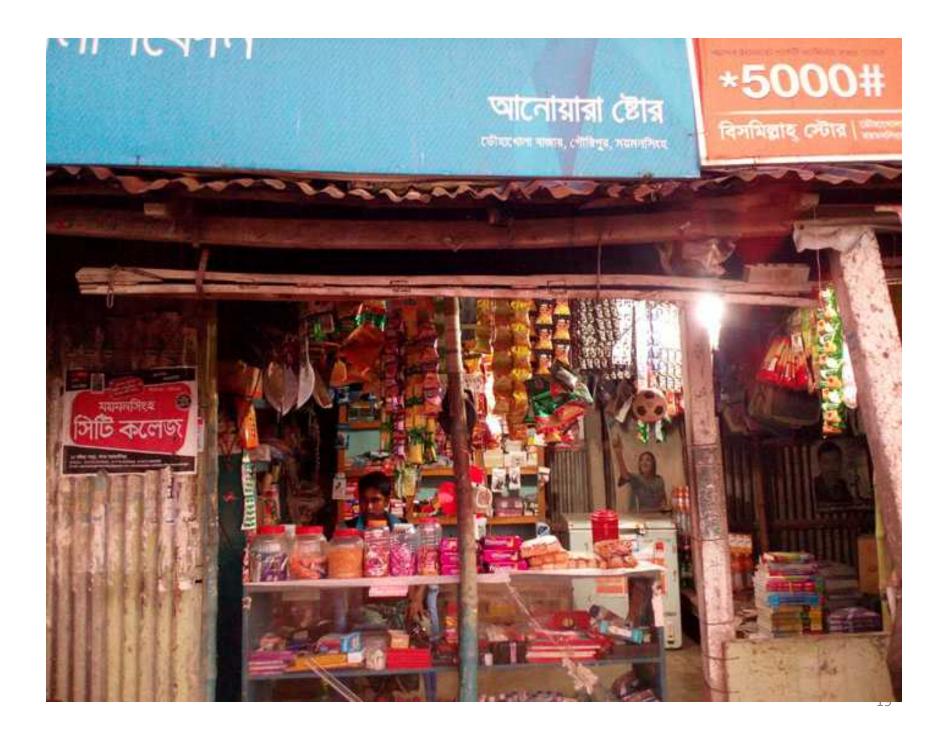

#### Proposed NU Business Name: Bismilla Store

## PROPOSED NOBIN UDYOKTA BUSINESS INFO

| Business Name                          | : | Bismilla Store.                                                                                                                                                                                                                                                                                                            |  |
|----------------------------------------|---|----------------------------------------------------------------------------------------------------------------------------------------------------------------------------------------------------------------------------------------------------------------------------------------------------------------------------|--|
| Address/ Location                      | : | Dhohakhola bazzer, Goripur, Mymensingh.                                                                                                                                                                                                                                                                                    |  |
| Total Investment in BDT                | : | BDT: 2,00,000                                                                                                                                                                                                                                                                                                              |  |
| Financing                              | : | Self financing: BDT: 1,00,000  Required Investment: BDT: 1,00,000 (as equity)                                                                                                                                                                                                                                              |  |
| Present salary                         | : | BDT <b>3000</b> (three thousand only)                                                                                                                                                                                                                                                                                      |  |
| Proposed Salary                        | • | BDT <b>5000</b> (five thousand only)                                                                                                                                                                                                                                                                                       |  |
| Proposed Business Implementation Plan: | : | <ul> <li>□ This is an on going business so the fund need to increase the volume of existing product;</li> <li>□ Various kind of product will be buy &amp; sale.</li> <li>□ Estimated sales is @ Tk. 5,000 per day.</li> <li>□ Estimated Profit is 12% on sales.</li> <li>□ Payback period is estimated 2 years.</li> </ul> |  |