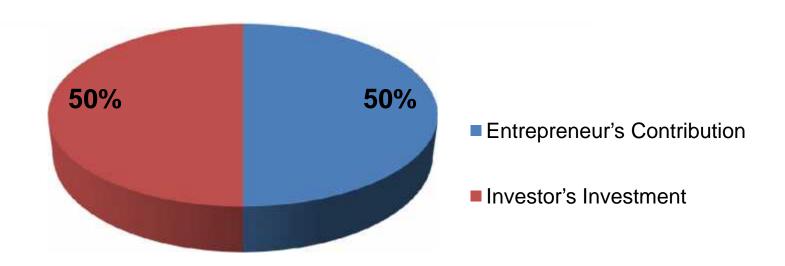

# **Source of Finance**

| Particulars                 | Amount in BDT | In % |
|-----------------------------|---------------|------|
| Entrepreneur's Contribution | 100,000       | 50   |
| Investor's Investment       | 100,000       | 50   |
| Total Investment            | 200,000       | 100  |