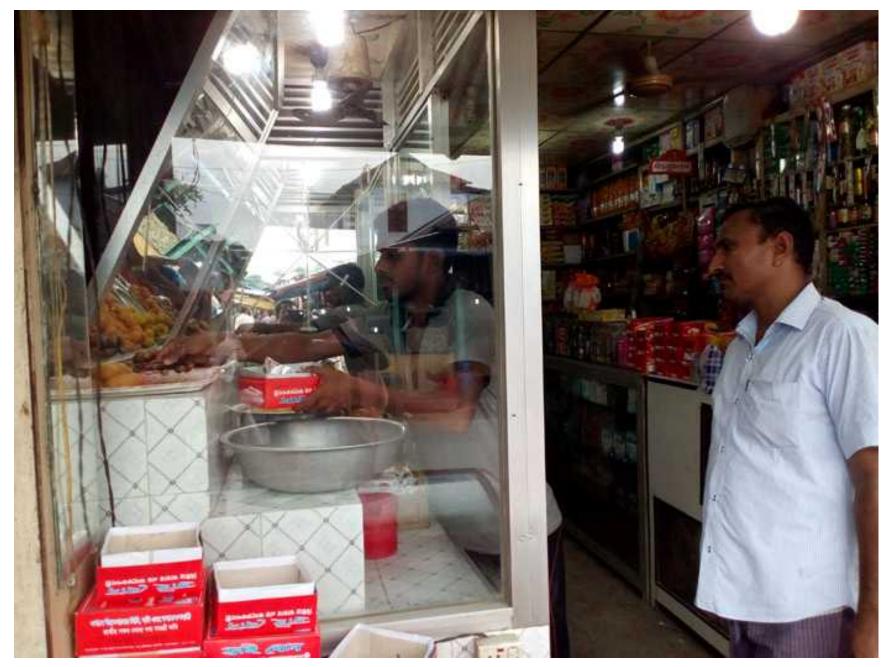

#### PROPOSED NOBIN UDYOKTA BUSINESS INFO

| Business Name                          | : | M/S.Vai Bon Mistanno Vander & Confectionary.                                                                                                                                                                                                                                                                                                                                                                                                    |
|----------------------------------------|---|-------------------------------------------------------------------------------------------------------------------------------------------------------------------------------------------------------------------------------------------------------------------------------------------------------------------------------------------------------------------------------------------------------------------------------------------------|
| Address/ Location                      | : | Khashigonj bazaar, Tarakhanda, Mymensingh                                                                                                                                                                                                                                                                                                                                                                                                       |
| Total Investment in BDT                | : | BDT: 7,80,000/-                                                                                                                                                                                                                                                                                                                                                                                                                                 |
| Financing                              | : | Self financing: BDT: 6,30,000 Required Investment: BDT: 1,50,000 (as equity)                                                                                                                                                                                                                                                                                                                                                                    |
| Present salary                         | : | BDT 6,000/- (six Thousand only)                                                                                                                                                                                                                                                                                                                                                                                                                 |
| Proposed Salary                        | : | BDT 8000/- (eight thousand only)                                                                                                                                                                                                                                                                                                                                                                                                                |
| Proposed Business Implementation Plan: | : | <ul> <li>This is an on going business so the fund need to increase the volume of existing product;</li> <li>Different type of Sweets, cosmetics &amp; confectionary product will be buy &amp; sale.</li> <li>Estimate sales is about @ BDT Tk. 15,000 per day.</li> <li>Two employee salary BDT 20,000/- Per month.</li> <li>The estimate profit is about 15% on sales.</li> <li>Investment pay back period is estimate three years.</li> </ul> |