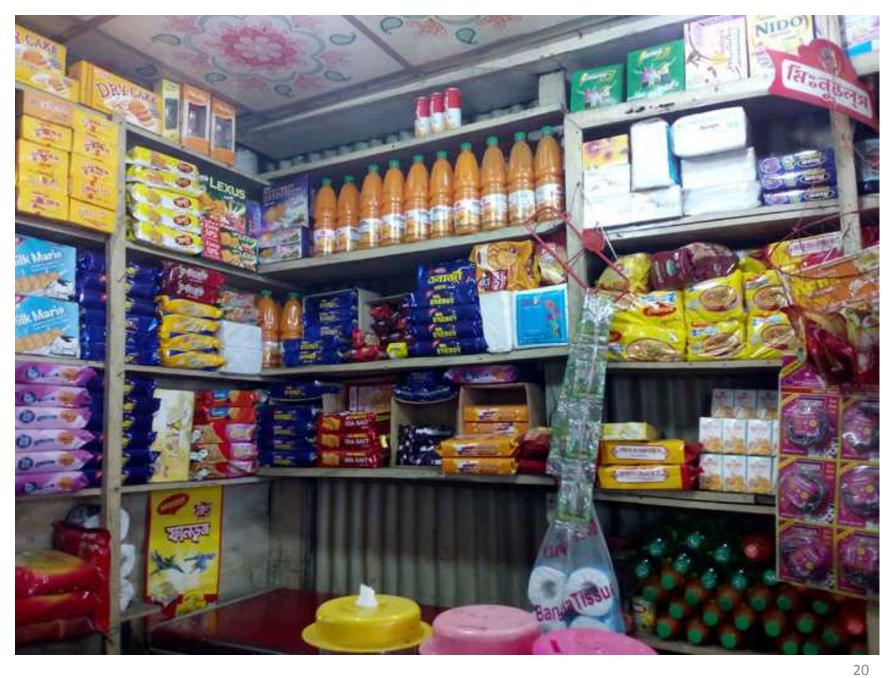

#### PROPOSED NOBIN UDYOKTA BUSINESS INFO

| Business Name                          | : | M/S.Vai Bon Mistanno Vander & Confectionary.                                                                                                                                                                                                                                                                                                                                                                                                    |
|----------------------------------------|---|-------------------------------------------------------------------------------------------------------------------------------------------------------------------------------------------------------------------------------------------------------------------------------------------------------------------------------------------------------------------------------------------------------------------------------------------------|
| Address/ Location                      | : | Khashigonj bazaar, Tarakhanda, Mymensingh                                                                                                                                                                                                                                                                                                                                                                                                       |
| Total Investment in BDT                | : | BDT: 7,80,000/-                                                                                                                                                                                                                                                                                                                                                                                                                                 |
| Financing                              | : | Self financing: BDT: 6,30,000 Required Investment: BDT: 1,50,000 (as equity)                                                                                                                                                                                                                                                                                                                                                                    |
| Present salary                         | : | BDT 6,000/- (six Thousand only)                                                                                                                                                                                                                                                                                                                                                                                                                 |
| Proposed Salary                        | : | BDT 8000/- (eight thousand only)                                                                                                                                                                                                                                                                                                                                                                                                                |
| Proposed Business Implementation Plan: | : | <ul> <li>This is an on going business so the fund need to increase the volume of existing product;</li> <li>Different type of Sweets, cosmetics &amp; confectionary product will be buy &amp; sale.</li> <li>Estimate sales is about @ BDT Tk. 15,000 per day.</li> <li>Two employee salary BDT 20,000/- Per month.</li> <li>The estimate profit is about 15% on sales.</li> <li>Investment pay back period is estimate three years.</li> </ul> |