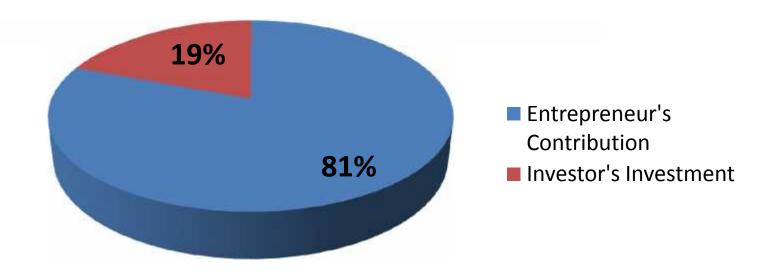

## Source of Finance

| Particulars                 | Amount in (BDT) | %   |
|-----------------------------|-----------------|-----|
| Entrepreneur's Contribution | 630,000         | 81  |
| Investor's Investment       | 150,000         | 19  |
| Total Investment            | 780,000         | 100 |