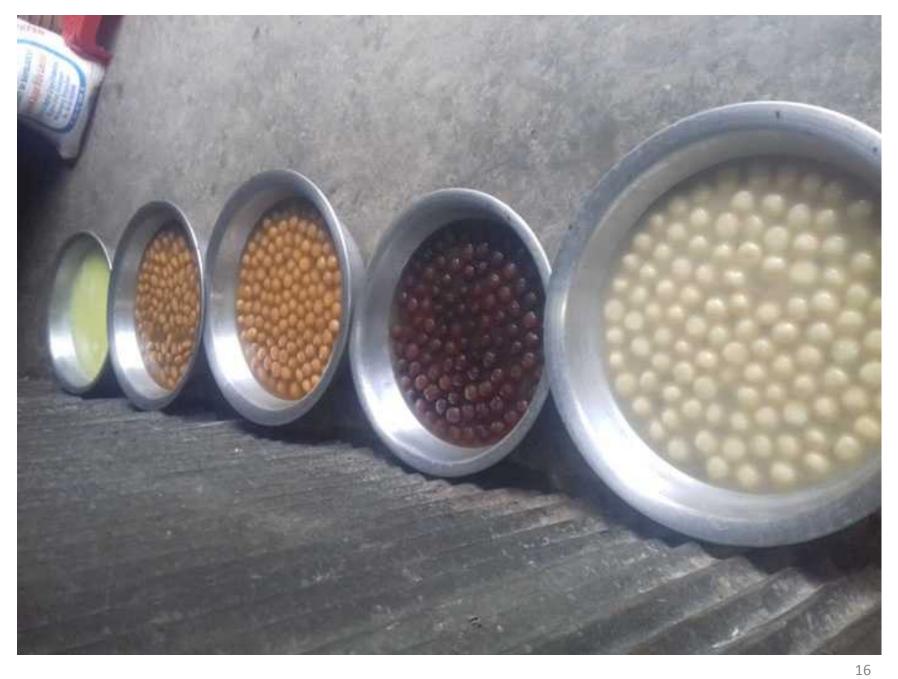

#### PROPOSED NOBIN UDYOKTA BUSINESS INFO

| Business Name                          | : | M/S.Vai Bon Mistanno Vander & Confectionary.                                                                                                                                                                                                                                                                                                                                                                                                    |
|----------------------------------------|---|-------------------------------------------------------------------------------------------------------------------------------------------------------------------------------------------------------------------------------------------------------------------------------------------------------------------------------------------------------------------------------------------------------------------------------------------------|
| Address/ Location                      | : | Khashigonj bazaar, Tarakhanda, Mymensingh                                                                                                                                                                                                                                                                                                                                                                                                       |
| Total Investment in BDT                | : | BDT: 7,80,000/-                                                                                                                                                                                                                                                                                                                                                                                                                                 |
| Financing                              | : | Self financing: BDT: 6,30,000 Required Investment: BDT: 1,50,000 (as equity)                                                                                                                                                                                                                                                                                                                                                                    |
| Present salary                         | : | BDT 6,000/- (six Thousand only)                                                                                                                                                                                                                                                                                                                                                                                                                 |
| Proposed Salary                        | : | BDT 8000/- (eight thousand only)                                                                                                                                                                                                                                                                                                                                                                                                                |
| Proposed Business Implementation Plan: | : | <ul> <li>This is an on going business so the fund need to increase the volume of existing product;</li> <li>Different type of Sweets, cosmetics &amp; confectionary product will be buy &amp; sale.</li> <li>Estimate sales is about @ BDT Tk. 15,000 per day.</li> <li>Two employee salary BDT 20,000/- Per month.</li> <li>The estimate profit is about 15% on sales.</li> <li>Investment pay back period is estimate three years.</li> </ul> |

#### PROPOSED PROJECT INVESTMENT BREAKDOWN

| Particulars                                                                                     | Existing Business (1) | Proposed<br>(BDT)(2) | Total Cost<br>(BDT)1+2 |
|-------------------------------------------------------------------------------------------------|-----------------------|----------------------|------------------------|
| Shop Advance                                                                                    | 200,000               |                      | 200,000                |
| Furniture & Decoration                                                                          | 120,000               |                      | 120,000                |
| Refrigerator 3                                                                                  | 60,000                |                      | 60,000                 |
| Sweets                                                                                          | 30,000                |                      | 30,000                 |
| Purchase sugar, flour, milk for sweets                                                          | 35,000                | 80,000               | 115,000                |
| Confectionary products                                                                          | 80,000                | 20,000               | 100,000                |
| Cosmetics Item;<br>(Cream, Perfume, Face wash, oil, Body<br>Lotion, shampoo, tooth brush & etc) | 45000                 | 30,000               | 75,000                 |
| Various milk, Tang & soft drinks                                                                | 35,000                | 10,000               | 45,000                 |
| Others                                                                                          | 10,000                | 10,000               | 20,000                 |
| Cash in hand                                                                                    | 15,000                |                      | 15,000                 |
| Total Capital                                                                                   | 630,000               | 150,000              | 780,000                |