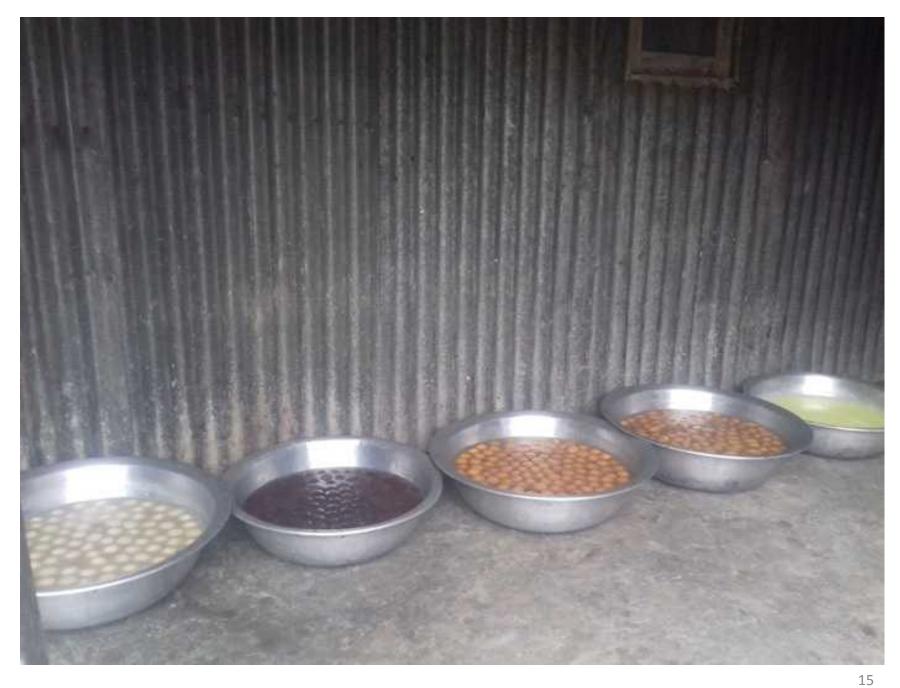

#### PROPOSED NOBIN UDYOKTA BUSINESS INFO

| Business Name                          | : | M/S.Vai Bon Mistanno Vander & Confectionary.                                                                                                                                                                                                                                                                                                                                                                                                    |
|----------------------------------------|---|-------------------------------------------------------------------------------------------------------------------------------------------------------------------------------------------------------------------------------------------------------------------------------------------------------------------------------------------------------------------------------------------------------------------------------------------------|
| Address/ Location                      | : | Khashigonj bazaar, Tarakhanda, Mymensingh                                                                                                                                                                                                                                                                                                                                                                                                       |
| Total Investment in BDT                | : | BDT: 7,80,000/-                                                                                                                                                                                                                                                                                                                                                                                                                                 |
| Financing                              | : | Self financing: BDT: 6,30,000 Required Investment: BDT: 1,50,000 (as equity)                                                                                                                                                                                                                                                                                                                                                                    |
| Present salary                         | : | BDT 6,000/- (six Thousand only)                                                                                                                                                                                                                                                                                                                                                                                                                 |
| Proposed Salary                        | : | BDT 8000/- (eight thousand only)                                                                                                                                                                                                                                                                                                                                                                                                                |
| Proposed Business Implementation Plan: | : | <ul> <li>This is an on going business so the fund need to increase the volume of existing product;</li> <li>Different type of Sweets, cosmetics &amp; confectionary product will be buy &amp; sale.</li> <li>Estimate sales is about @ BDT Tk. 15,000 per day.</li> <li>Two employee salary BDT 20,000/- Per month.</li> <li>The estimate profit is about 15% on sales.</li> <li>Investment pay back period is estimate three years.</li> </ul> |

#### PROPOSED PROJECT INVESTMENT BREAKDOWN

| Particulars                                                                                     | Existing Business (1) | Proposed<br>(BDT)(2) | Total Cost<br>(BDT)1+2 |
|-------------------------------------------------------------------------------------------------|-----------------------|----------------------|------------------------|
| Shop Advance                                                                                    | 200,000               |                      | 200,000                |
| Furniture & Decoration                                                                          | 120,000               |                      | 120,000                |
| Refrigerator 3                                                                                  | 60,000                |                      | 60,000                 |
| Sweets                                                                                          | 30,000                |                      | 30,000                 |
| Purchase sugar, flour, milk for sweets                                                          | 35,000                | 80,000               | 115,000                |
| Confectionary products                                                                          | 80,000                | 20,000               | 100,000                |
| Cosmetics Item;<br>(Cream, Perfume, Face wash, oil, Body<br>Lotion, shampoo, tooth brush & etc) | 45000                 | 30,000               | 75,000                 |
| Various milk, Tang & soft drinks                                                                | 35,000                | 10,000               | 45,000                 |
| Others                                                                                          | 10,000                | 10,000               | 20,000                 |
| Cash in hand                                                                                    | 15,000                |                      | 15,000                 |
| Total Capital                                                                                   | 630,000               | 150,000              | 780,000                |