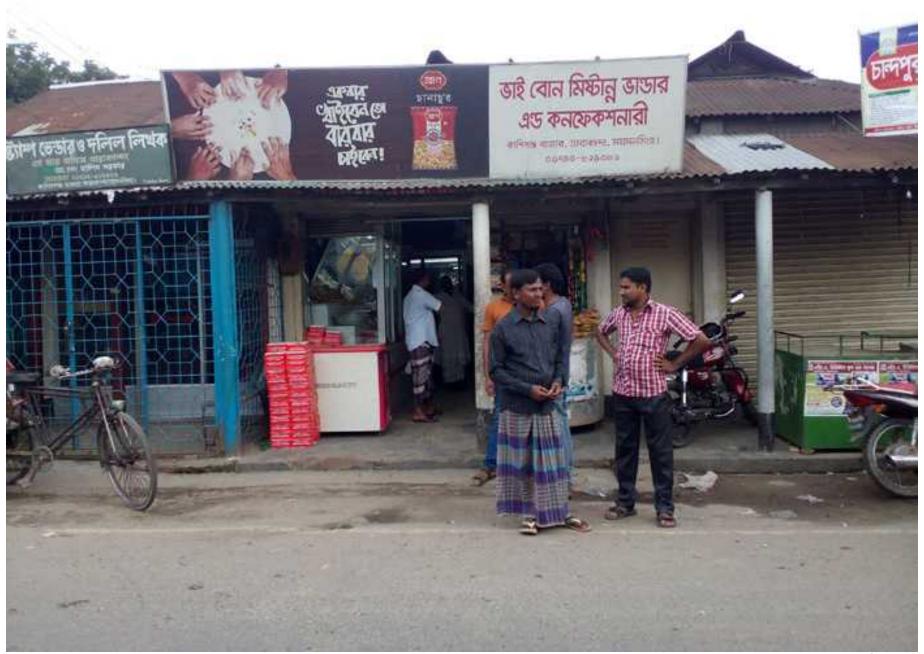

Grameen Kalyan Proposed NU Business Name: M/S. Vai Bon Mistanno Vander & Confectionary

#### PROPOSED NOBIN UDYOKTA BUSINESS INFO

| Business Name                          | : | M/S.Vai Bon Mistanno Vander & Confectionary.                                                                                                                                                                                                                                                                                                                                                                                                    |
|----------------------------------------|---|-------------------------------------------------------------------------------------------------------------------------------------------------------------------------------------------------------------------------------------------------------------------------------------------------------------------------------------------------------------------------------------------------------------------------------------------------|
| Address/ Location                      | : | Khashigonj bazaar, Tarakhanda, Mymensingh                                                                                                                                                                                                                                                                                                                                                                                                       |
| Total Investment in BDT                | : | BDT: 7,80,000/-                                                                                                                                                                                                                                                                                                                                                                                                                                 |
| Financing                              | : | Self financing: BDT: 6,30,000 Required Investment: BDT: 1,50,000 (as equity)                                                                                                                                                                                                                                                                                                                                                                    |
| Present salary                         | : | BDT 6,000/- (six Thousand only)                                                                                                                                                                                                                                                                                                                                                                                                                 |
| Proposed Salary                        | : | BDT 8000/- (eight thousand only)                                                                                                                                                                                                                                                                                                                                                                                                                |
| Proposed Business Implementation Plan: | : | <ul> <li>This is an on going business so the fund need to increase the volume of existing product;</li> <li>Different type of Sweets, cosmetics &amp; confectionary product will be buy &amp; sale.</li> <li>Estimate sales is about @ BDT Tk. 15,000 per day.</li> <li>Two employee salary BDT 20,000/- Per month.</li> <li>The estimate profit is about 15% on sales.</li> <li>Investment pay back period is estimate three years.</li> </ul> |