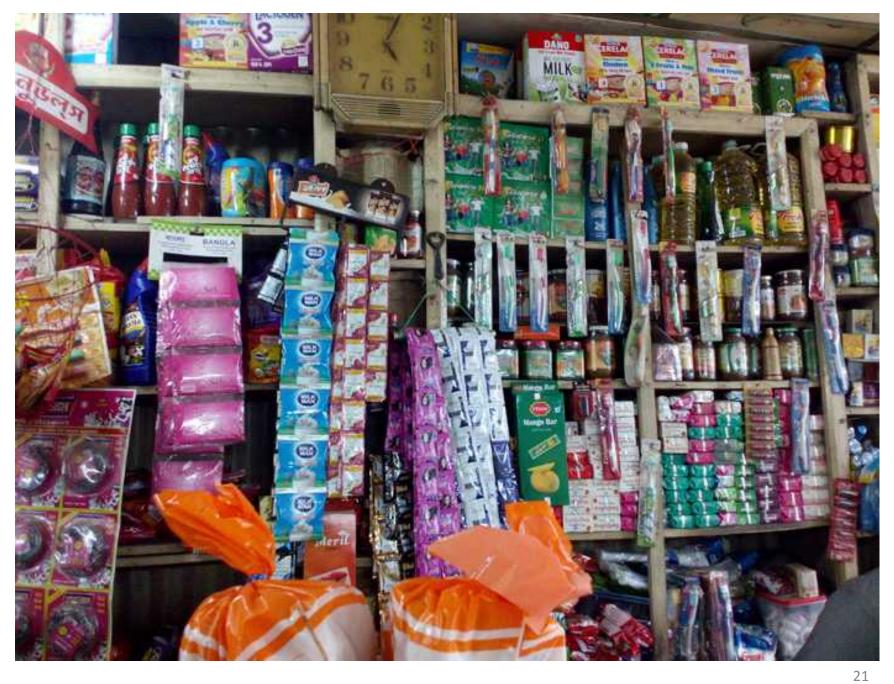

#### PROPOSED NOBIN UDYOKTA BUSINESS INFO

| Business Name                          | : | M/S.Vai Bon Mistanno Vander & Confectionary.                                                                                                                                                                                                                                                                                                                                                                                                    |
|----------------------------------------|---|-------------------------------------------------------------------------------------------------------------------------------------------------------------------------------------------------------------------------------------------------------------------------------------------------------------------------------------------------------------------------------------------------------------------------------------------------|
| Address/ Location                      | : | Khashigonj bazaar, Tarakhanda, Mymensingh                                                                                                                                                                                                                                                                                                                                                                                                       |
| Total Investment in BDT                | : | BDT: 7,80,000/-                                                                                                                                                                                                                                                                                                                                                                                                                                 |
| Financing                              | : | Self financing: BDT: 6,30,000 Required Investment: BDT: 1,50,000 (as equity)                                                                                                                                                                                                                                                                                                                                                                    |
| Present salary                         | : | BDT 6,000/- (six Thousand only)                                                                                                                                                                                                                                                                                                                                                                                                                 |
| Proposed Salary                        | : | BDT 8000/- (eight thousand only)                                                                                                                                                                                                                                                                                                                                                                                                                |
| Proposed Business Implementation Plan: | : | <ul> <li>This is an on going business so the fund need to increase the volume of existing product;</li> <li>Different type of Sweets, cosmetics &amp; confectionary product will be buy &amp; sale.</li> <li>Estimate sales is about @ BDT Tk. 15,000 per day.</li> <li>Two employee salary BDT 20,000/- Per month.</li> <li>The estimate profit is about 15% on sales.</li> <li>Investment pay back period is estimate three years.</li> </ul> |