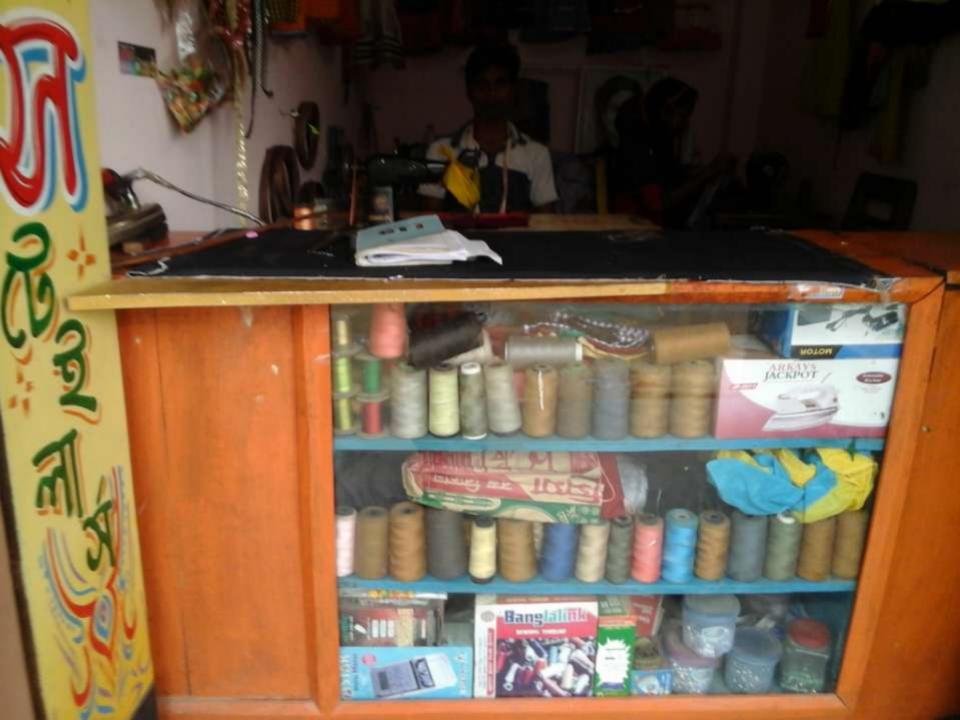

#### PRESENT & PROPOSED INVESTMENT BREAKDOWN

| Particulars                                                                  |                                                              | Existing<br>Business<br>(BDT) | Proposed<br>(BDT) | Total<br>(BDT) |
|------------------------------------------------------------------------------|--------------------------------------------------------------|-------------------------------|-------------------|----------------|
| Existing                                                                     | Proposed                                                     |                               |                   |                |
| Investment in products (Gauge cholth,cotton, baby dress, ganjee, scarf etc.) | ( Gauge cholth,cotton,<br>baby dress, ganjee, scarf<br>etc.) | 38,000                        | 70,000            | 108,000        |
| Investment in Machineries & Equipment (Ambraover lock, fan, light etc)       | tary & sewing machine,                                       | 44,400                        |                   | 44,400         |
| Cash in hand                                                                 |                                                              | 2,020                         | -                 | 2,020          |
| Debtors (Since February, 2016 to at present)                                 |                                                              | 3,080                         | _                 | 3,080          |
| Decoration (fixture and fittings)                                            |                                                              | 4,500                         | _                 | 4,500          |
| Advance for Shop                                                             |                                                              | 25,000                        | _                 | 25,000         |
| Total Capital                                                                |                                                              | 117,000                       | 70,000            | 187,000        |