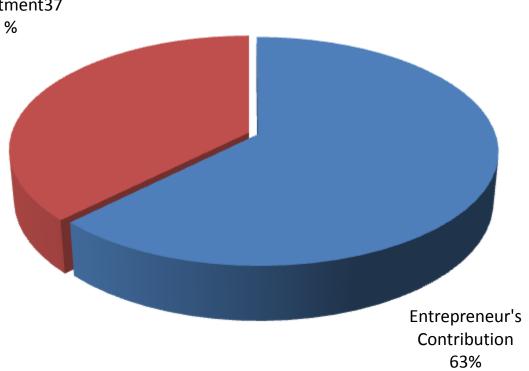

### SOURCE OF FINANCE

- Entrepreneur's Contribution 117,000
- GTT's Investment BDT 70,000
- Total Capital BDT 187,000

GTT's
Investment37