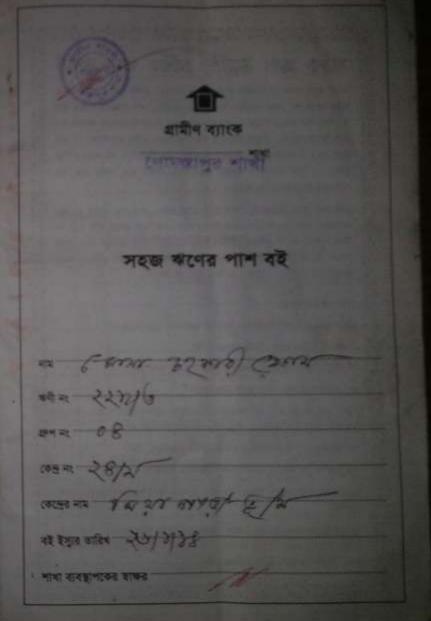

## BRIEF BIO OF THE PROPOSED NOBIN UDYOKTA

| Name and address                                                                                                          |   | Md. Zakir Hossain                                                                                                                                                                                                     |  |  |
|---------------------------------------------------------------------------------------------------------------------------|---|-----------------------------------------------------------------------------------------------------------------------------------------------------------------------------------------------------------------------|--|--|
|                                                                                                                           |   | Vill: Khasipur, Union: Gomastapur, Post: Gomastapur, Upazila: Gomastapur, District: Chapainawabganj.                                                                                                                  |  |  |
| Age                                                                                                                       | : | 25 years                                                                                                                                                                                                              |  |  |
| Marital status                                                                                                            | : | Unmarried                                                                                                                                                                                                             |  |  |
| Children                                                                                                                  | : | N/A                                                                                                                                                                                                                   |  |  |
| No. of siblings:                                                                                                          | - | 01 (One) Brother and 03 (Three) Sisters                                                                                                                                                                               |  |  |
| Parent's and GB related Info: (i) Who is GB member (ii) Mother's name (iii) Father's name (iv) GB member's info           |   | Mother   Father  Mst. Shamsunnahar Chokori.  Md. Shazu Mia  Branch: Gomastapur, Centre # 24/mo,  Loan no.: 2212/3 Member since, 1986.  First loan: Tk. 3,000  Existing loan: Tk. 15,000, Outstanding loan: Tk. 13,260 |  |  |
| Further Information: (v) Who pays GB loan installment (vi) Mobile lady (vii) Grameen Education Loan (viii) Any other loan |   | Entrepreneur's Father No Nil Nil                                                                                                                                                                                      |  |  |

जील

1

গ্রামীণ ব্যাংক

20

यर ज भाराय भारायर

2812

নাম *ভিলম্পা, ইয়েশ্য ভিলম* কেন্দ্রের নাম *শিল্পা প্রশাল* 