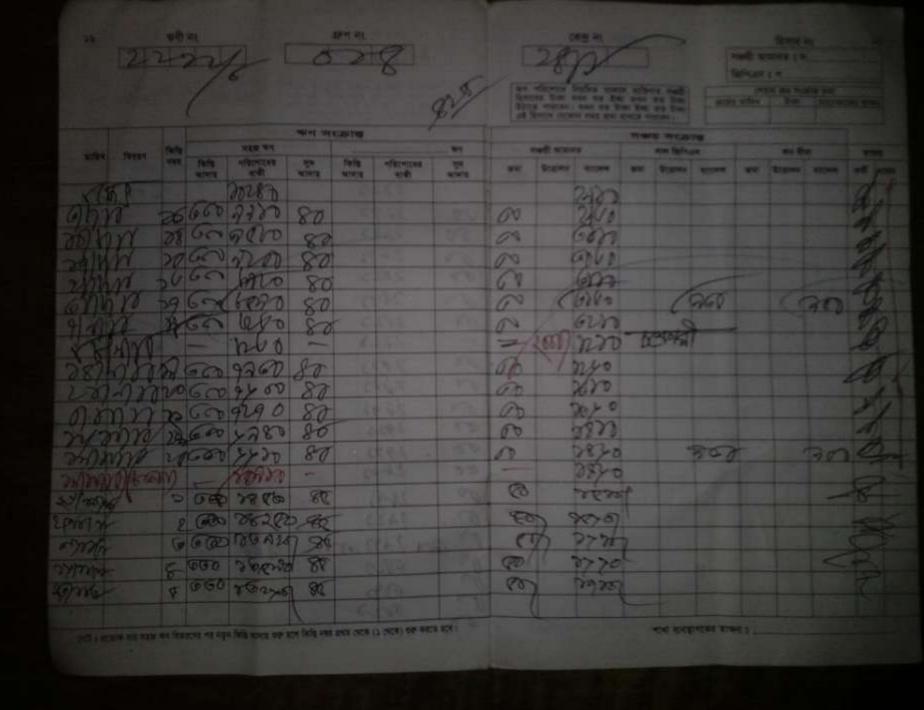

## BRIEF BIO OF THE PROPOSED NOBIN UDYOKTA

| Name and address                                                                                                          |   | Md. Zakir Hossain                                                                                                                                                                                                     |  |  |
|---------------------------------------------------------------------------------------------------------------------------|---|-----------------------------------------------------------------------------------------------------------------------------------------------------------------------------------------------------------------------|--|--|
|                                                                                                                           |   | Vill: Khasipur, Union: Gomastapur, Post: Gomastapur, Upazila: Gomastapur, District: Chapainawabganj.                                                                                                                  |  |  |
| Age                                                                                                                       | : | 25 years                                                                                                                                                                                                              |  |  |
| Marital status                                                                                                            | : | Unmarried                                                                                                                                                                                                             |  |  |
| Children                                                                                                                  | : | N/A                                                                                                                                                                                                                   |  |  |
| No. of siblings:                                                                                                          | - | 01 (One) Brother and 03 (Three) Sisters                                                                                                                                                                               |  |  |
| Parent's and GB related Info: (i) Who is GB member (ii) Mother's name (iii) Father's name (iv) GB member's info           |   | Mother   Father  Mst. Shamsunnahar Chokori.  Md. Shazu Mia  Branch: Gomastapur, Centre # 24/mo,  Loan no.: 2212/3 Member since, 1986.  First loan: Tk. 3,000  Existing loan: Tk. 15,000, Outstanding loan: Tk. 13,260 |  |  |
| Further Information: (v) Who pays GB loan installment (vi) Mobile lady (vii) Grameen Education Loan (viii) Any other loan |   | Entrepreneur's Father No Nil Nil                                                                                                                                                                                      |  |  |