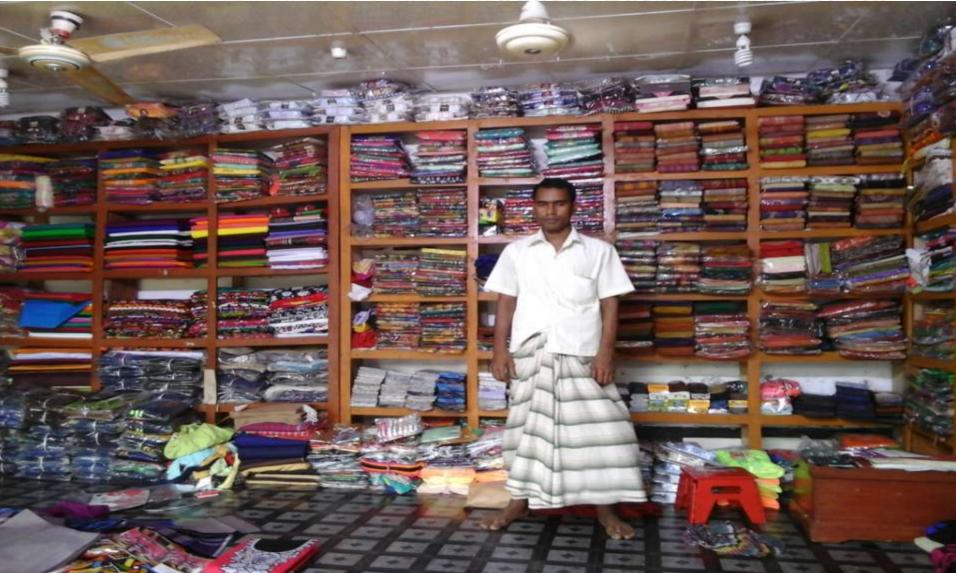

### Proposed NU Business Name: Shagore garments & bosraloy

Business Category: General Retail & Wholesale



Project Identified by: Md. Abdur Rahim, Asst. Officer, Rohanpur Unit, Chapainawabganj Business Proposal Prepared by: Md. Mahbubur Rahman Bhuiyan

| BRIEF BIO OF TH                                                                                                 | IE | E PROPOSED NOBIN UDYOKTA                                                                                                                                                                          |  |  |  |
|-----------------------------------------------------------------------------------------------------------------|----|---------------------------------------------------------------------------------------------------------------------------------------------------------------------------------------------------|--|--|--|