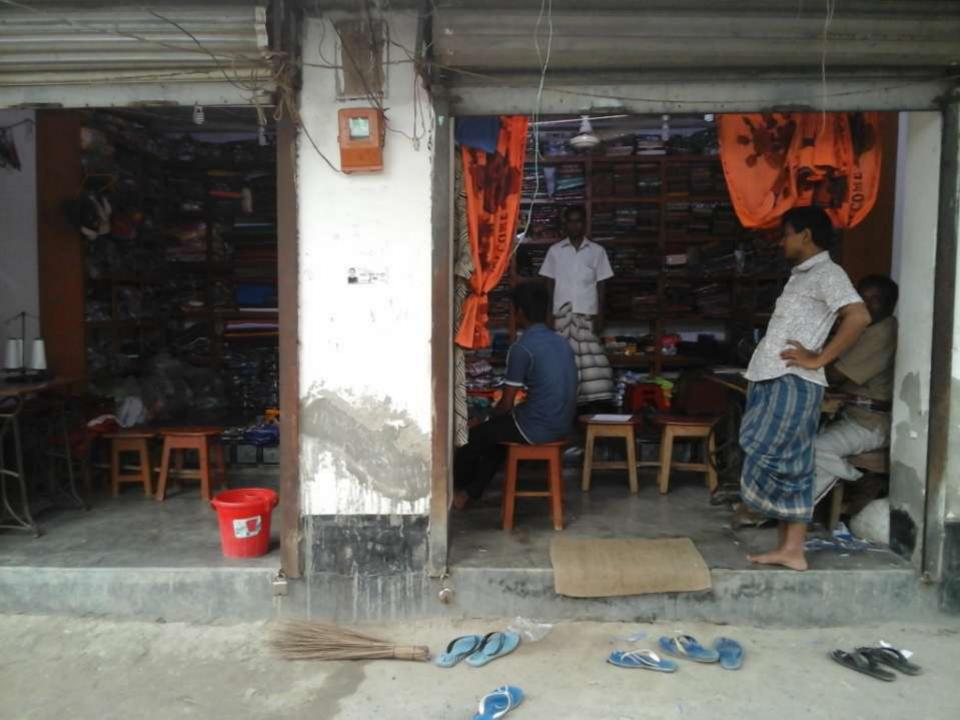

## PROPOSED NOBIN UDYOKTA BUSINESS INFO

| Business Name                                                | : | Shagore garments & bosraloy                                                           |
|--------------------------------------------------------------|---|---------------------------------------------------------------------------------------|
| Address/ Location                                            | : | Shibur Matha, Borua hat, kawnia, Rangpur.                                             |
| Total Investment in BDT                                      | : | Tk. 790,000                                                                           |
| Financing                                                    | : | Self Tk. 590,000 (from existing business) Required Investment Tk. 200,000 (as equity) |
| Present salary/drawings from business                        | : | BDT 5,000 (Five thousand)                                                             |
| Proposed Salary                                              |   | BDT 6,000 (Six thousand)                                                              |
| Proposed Business Implementation Plan                        |   |                                                                                       |
| (i) % of present gross profit margin                         | : | On products 10%                                                                       |
| (ii) Estimated % of proposed gross profit margin             | : | On products 10%                                                                       |
| (iii) In future risk mgt. plan<br>(from fire, disaster etc.) | : |                                                                                       |