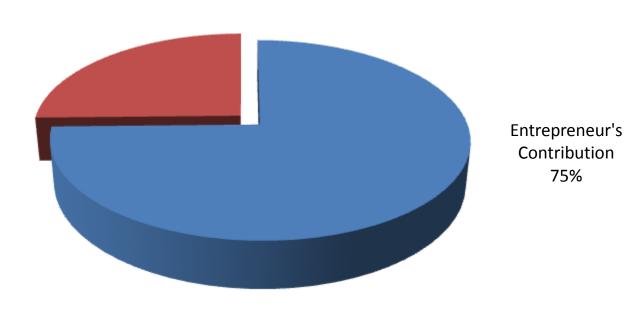

## SOURCE OF FINANCE

- Entrepreneur's Contribution BDT 590,000
- GTT investment BDT 200,000
- Total Capital BDT 790,000

Entrepreneur's Contribution 25%