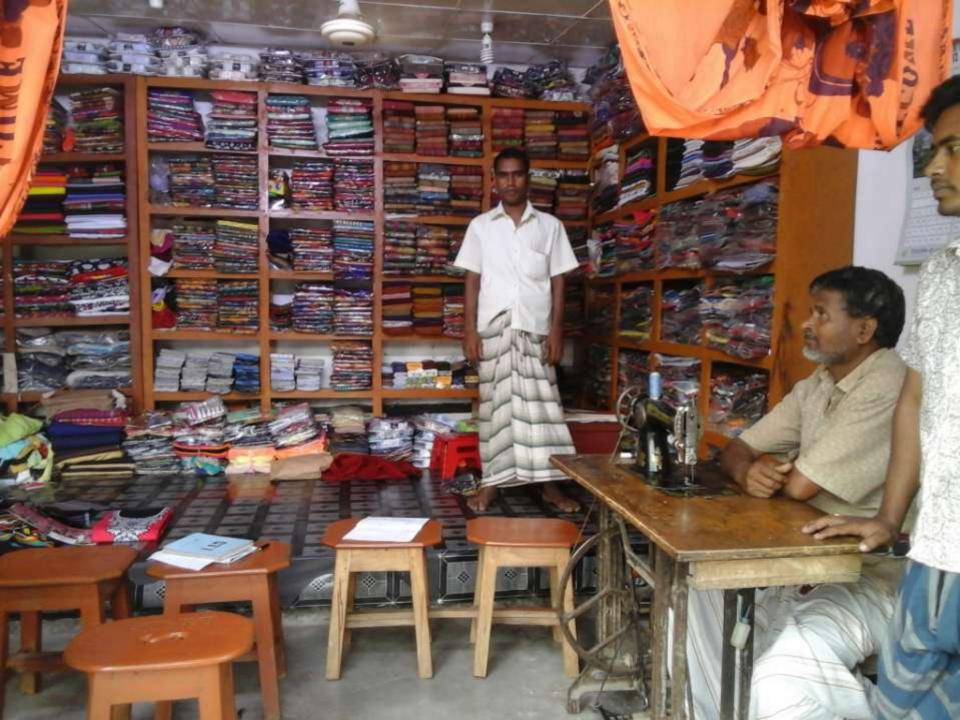

## PROPOSED NOBIN UDYOKTA BUSINESS INFO

| Business Name                                                | : | Shagore garments & bosraloy                                                           |
|--------------------------------------------------------------|---|---------------------------------------------------------------------------------------|
| Address/ Location                                            | : | Shibur Matha, Borua hat, kawnia, Rangpur.                                             |
| Total Investment in BDT                                      | : | Tk. 790,000                                                                           |
| Financing                                                    | : | Self Tk. 590,000 (from existing business) Required Investment Tk. 200,000 (as equity) |
| Present salary/drawings from business                        | : | BDT 5,000 (Five thousand)                                                             |
| Proposed Salary                                              |   | BDT 6,000 (Six thousand)                                                              |
| Proposed Business Implementation Plan                        |   |                                                                                       |
| (i) % of present gross profit margin                         | : | On products 10%                                                                       |
| (ii) Estimated % of proposed gross profit margin             | : | On products 10%                                                                       |
| (iii) In future risk mgt. plan<br>(from fire, disaster etc.) | : |                                                                                       |