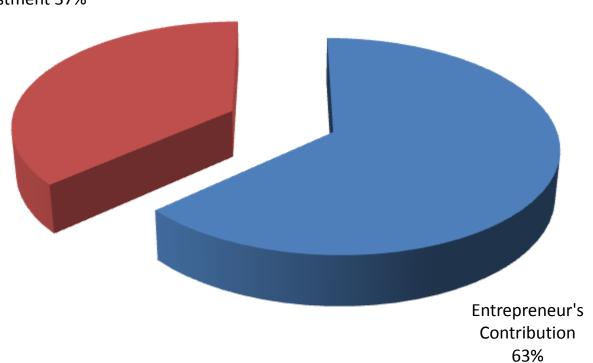

# SOURCE OF FINANCE

- Entrepreneur's Contribution BDT 121,000
- GTT's Investment BDT 70,000
- Total Capital BDT 191,000

GTT's Investment 37%