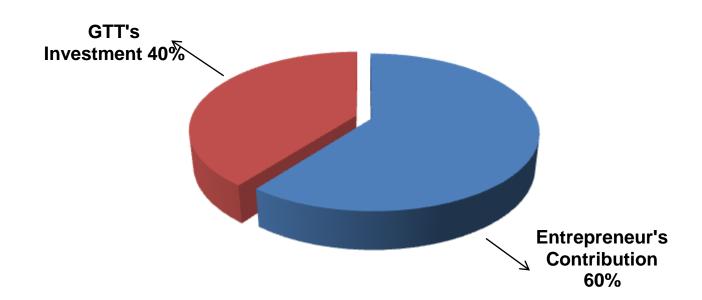

| Debtors (Since March, 2016 to at pre                            | 34,340                                                          |          | 34,340  |         |  |
| Creditors (Since March, 2016 to at pr                           | (6,600)                                                         |          | (6,600) |         |  |
| Decoration (Furniture, fixture and fitt                         | 1,750                                                           |          | 1,750   |         |  |
| Total Cap                                                       | 229,000                                                         | 150,000  | 379,000 |         |  |

#### SOURCE OF FINANCE

- Entrepreneur's Contribution BDT 229,000
- GTT's Investment BDT 150,000
- Total Capital BDT 379,000



#### FINANCIAL PROJECTION OF NU BUSINESS PLAN

| Deuticulous                                  | Year 1 (BDT) |         |           | Year 2 (BDT) |         |           | Year 3 (BDT) |         |           |
|----------------------------------------------|--------------|---------|-----------|--------------|---------|-----------|--------------|---------|-----------|
| Particulars                                  | Daily        | Monthly | Yearly    | Daily        | Monthly | Yearly    | Daily        | Monthly | Yearly    |
| Estimated Sales income from Products (A)     | 3,500        | 91,000  | 1,092,000 | 4,025        | 104,650 | 1,255,800 | 4,428        | 115,115 | 1,381,380 |
| Less: Cost of Sales / Products (B)           | 2,450        | 63,700  | 764,400   | 2,818        | 73,255  |