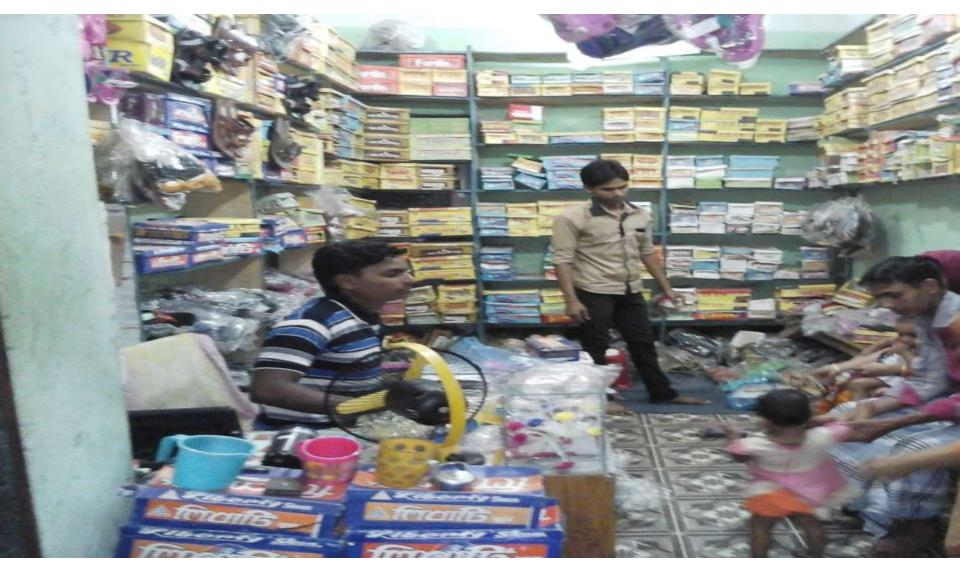

Proposed NU Business Name: **Habibur Shoe Store**Business Category: **Footwear & Apparels** 



Business Proposal Identified by: Md. Abdur Rahim, Assit. Officer, Niamatpur unit, Naogoan
Business Proposal Prepared by: Naznin Akhter

### BRIEF BIO OF THE PROPOSED NOBIN UDYOKTA

| Name and address                                                                                                          | :     | Md. Motiur Rahman  Vill: Mokrompur, Union: Boalia, Post: Boalia, Upazila: Gomastapur, District: Chapainawabganj. |  |  |
|---------------------------------------------------------------------------------------------------------------------------|-------|------------------------------------------------------------------------------------------------------------------|--|--|
| Age