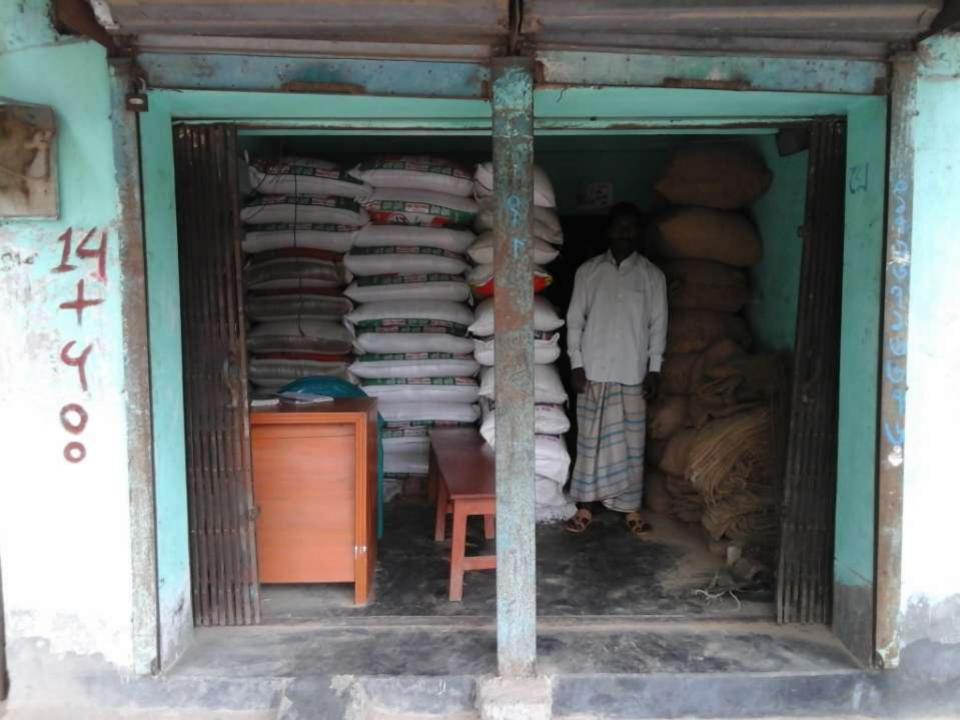

# **PROPOSED NOBIN UDYOKTA BUSINESS INFO**

| Business Name                                                | : | M/S Jony Traders                                                                         |
|--------------------------------------------------------------|---|------------------------------------------------------------------------------------------|
| Address/ Location                                            | : | Mohipur college road, Chapainawabganj.                                                   |
| Total Investment in BDT                                      | : | Tk. 309,000.                                                                             |
| Financing                                                    | : | Self Tk. 209,000 (from existing business)<br>Required Investment Tk. 100,000 (as equity) |
| Present salary/drawings from business                        | : | Taka 6,000 (Six thousand)                                                                |
| Proposed Salary (estimates)                                  | : | Taka 8,000 (Eight thousand)                                                              |
| Proposed Business<br>Implementation Plan                     |   |                                                                                          |
| (i) % of present gross profit margin                         | : | On products 20%.                                                                         |
| (ii) Estimated % of proposed gross profit margin             | : | On products 20%.                                                                         |
| (iii) In future risk mgt. plan<br>(from fire, disaster etc.) | : |                                                                                          |

# PRESENT & PROPOSED INVESTMENT BREAKDOWN

| Particul                                          | Existing<br>Business | Proposed | Total   |         |  |
|---------------------------------------------------|----------------------|----------|---------|---------|--|
| Existing                                          | Proposed             | (BDT)    | (BDT)   | (BDT)   |  |
| Investment in products (rice, wheat and husk etc) |                      |          | 100,000 | 213,201 |  |
| Investment in Equipment & Tools (w<br>etc.)       | 4,200                |          | 4,200   |         |  |
| Cash in Hand                                      | 604                  |          | 604     |         |  |
| Advance for Shop                                  | 25,000               |          | 25,000  |         |  |
| Debtors (Since March, 2016 to at pr               | 64,495               |          | 64,495  |         |  |
| Decoration (Furniture, fixture and find           | 1,500                |          | 1,500   |         |  |
| Total Ca                                          | 209,000              | 100,000  | 309,000 |         |  |