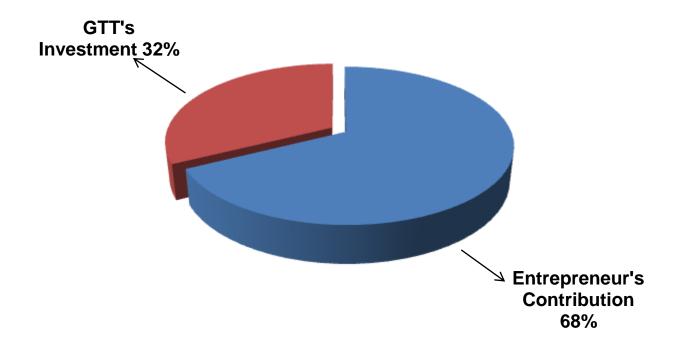

# PRESENT & PROPOSED INVESTMENT BREAKDOWN

| Particul                                          | Existing<br>Business | Proposed | Total   |         |  |
|---------------------------------------------------|----------------------|----------|---------|---------|--|
| Existing                                          | Proposed             | (BDT)    | (BDT)   | (BDT)   |  |
| Investment in products (rice, wheat and husk etc) |                      |          | 100,000 | 213,201 |  |
| Investment in Equipment & Tools (w<br>etc.)       | 4,200                |          | 4,200   |         |  |
| Cash in Hand                                      | 604                  |          | 604     |         |  |
| Advance for Shop                                  | 25,000               |          | 25,000  |         |  |
| Debtors (Since March, 2016 to at pr               | 64,495               |          | 64,495  |         |  |
| Decoration (Furniture, fixture and find           | 1,500                |          | 1,500   |         |  |
| Total Ca                                          | 209,000              | 100,000  | 309,000 |         |  |

- Entrepreneur's Contribution BDT 209,000
- GTT's Investment BDT 100,000
- Total Capital BDT 309,000