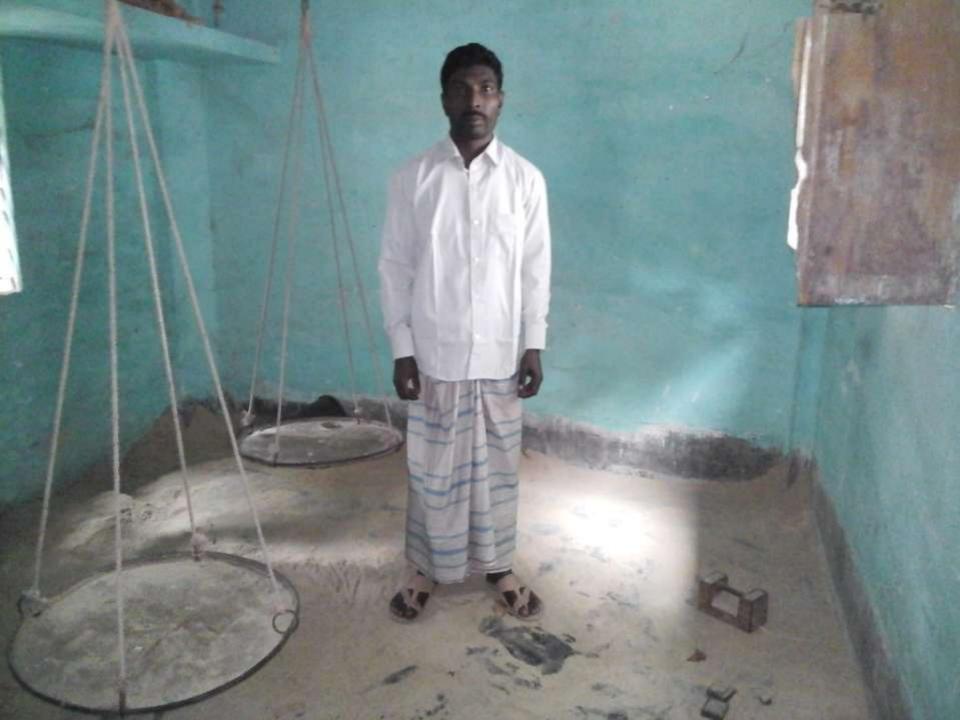

# **PROPOSED NOBIN UDYOKTA BUSINESS INFO**

| Business Name                                                | : | M/S Jony Traders                                                                         |
|--------------------------------------------------------------|---|------------------------------------------------------------------------------------------|
| Address/ Location                                            | : | Mohipur college road, Chapainawabganj.                                                   |
| Total Investment in BDT                                      | : | Tk. 309,000.                                                                             |
| Financing                                                    | : | Self Tk. 209,000 (from existing business)<br>Required Investment Tk. 100,000 (as equity) |
| Present salary/drawings from business                        | : | Taka 6,000 (Six thousand)                                                                |
| Proposed Salary (estimates)                                  | : | Taka 8,000 (Eight thousand)                                                              |
| Proposed Business<br>Implementation Plan                     |   |                                                                                          |
| (i) % of present gross profit margin                         | : | On products 20%.                                                                         |
| (ii) Estimated % of proposed gross profit margin             | : | On products 20%.                                                                         |
| (iii) In future risk mgt. plan<br>(from fire, disaster etc.) | : |                                                                                          |

## SWOT ANALYSIS

| Strength                                                                                                                                                                                                                                                            | Weakness                                     |
|---------------------------------------------------------------------------------------------------------------------------------------------------------------------------------------------------------------------------------------------------------------------|----------------------------------------------|
| <ul> <li>Present employment:<br/>Self: 01 Family: 0<br/>Others (beyond family): 0</li> <li>Future employment: 0</li> <li>Trade license of business in his own name</li> <li>He has on hand training;</li> <li>Skilled and working experience : 14 Years.</li> </ul> | Can not supply goods according<br>to demand. |
| OPPORTUNITIES   Location of shop;  Increase of demand;  The capital of Entrepreneur will be Tk. 453,938 after 3 years excluding payback of investor's money.                                                                                                        | THREATS                                      |