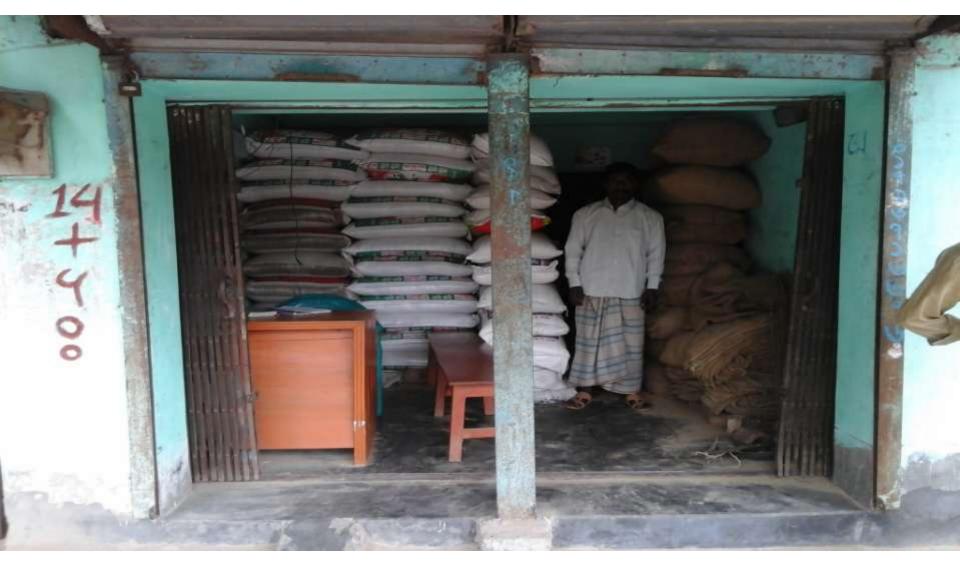

# **PROPOSED NOBIN UDYOKTA BUSINESS INFO**

| Business Name                                                | : | M/S Jony Traders                                                                         |
|--------------------------------------------------------------|---|------------------------------------------------------------------------------------------|
| Address/ Location                                            | : | Mohipur college road, Chapainawabganj.                                                   |
| Total Investment in BDT                                      | : | Tk. 309,000.                                                                             |
| Financing                                                    | : | Self Tk. 209,000 (from existing business)<br>Required Investment Tk. 100,000 (as equity) |
| Present salary/drawings from business                        | : | Taka 6,000 (Six thousand)                                                                |
| Proposed Salary (estimates)                                  | : | Taka 8,000 (Eight thousand)                                                              |
| Proposed Business<br>Implementation Plan                     |   |                                                                                          |
| (i) % of present gross profit margin                         | : | On products 20%.                                                                         |
| (ii) Estimated % of proposed gross profit margin             | : | On products 20%.                                                                         |
| (iii) In future risk mgt. plan<br>(from fire, disaster etc.) | : |                                                                                          |

# PRESENT & PROPOSED INVESTMENT BREAKDOWN

| Particul                                          | Existing<br>Business | Proposed | Total   |         |  |
|---------------------------------------------------|----------------------|----------|---------|---------|--|
| Existing                                          | Proposed             | (BDT)    | (BDT)   | (BDT)   |  |
| Investment in products (rice, wheat and husk etc) |                      |          | 100,000 | 213,201 |  |
| Investment in Equipment & Tools (w<br>etc.)       | 4,200                |          | 4,200   |         |  |
| Cash in Hand                                      | 604                  |          | 604     |         |  |
| Advance for Shop                                  | 25,000               |          | 25,000  |         |  |
| Debtors (Since March, 2016 to at pr               | 64,495               |          | 64,495  |         |  |
| Decoration (Furniture, fixture and find           | 1,500                |          | 1,500   |         |  |
| Total Ca                                          | 209,000              | 100,000  | 309,000 |         |  |