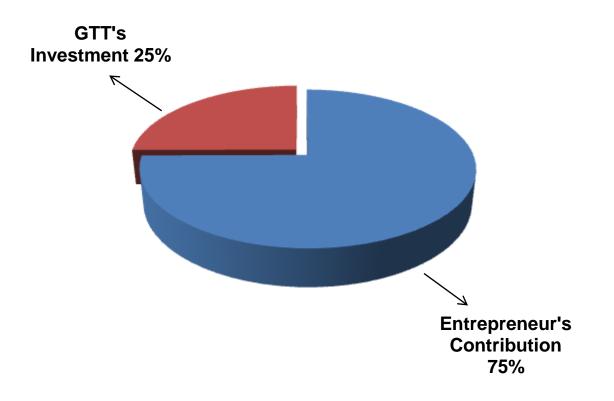

# PRESENT & PROPOSED INVESTMENT BREAKDOWN

| Particul                                                                                               | Existing<br>Business                                                                                   | Proposed | Total    |         |  |
|--------------------------------------------------------------------------------------------------------|--------------------------------------------------------------------------------------------------------|----------|----------|---------|--|
| Existing                                                                                               | Proposed                                                                                               | (BDT)    | (BDT)    | (BDT)   |  |
| Investment in products (pant, shirt,<br>genji, t-shirt, jeans pant, trouser and<br>kid collection etc) | Investment in products (pant,<br>shirt, genji, t-shirt, jeans pant,<br>trouser and kid collection etc) | 453,400  | 200,000  | 653,400 |  |
| Investment in Machineries, Equipme<br>and light etc.)                                                  | ent & Tools ( computer set, fan                                                                        | 19,000   |          | 19,000  |  |
| Cash in Hand                                                                                           | 3,610                                                                                                  |          | 3,610    |         |  |
| Advance for Shop                                                                                       | 80,000                                                                                                 |          | 80,000   |         |  |
| Debtors (Since March, 2016 to at pr                                                                    | 47,550                                                                                                 |          | 47,550   |         |  |
| Creditors (Since March, 2016 to at p                                                                   | (19,000)                                                                                               |          | (19,000) |         |  |
| Decoration (Furniture, fixture and find                                                                | 12,440                                                                                                 |          | 12,440   |         |  |
| Total Ca                                                                                               | pital                                                                                                  | 597,000  | 200,000  | 797,000 |  |

- Entrepreneur's Contribution BDT 597,000
- GTT's Investment BDT 200,000
- Total Capital BDT 797,000