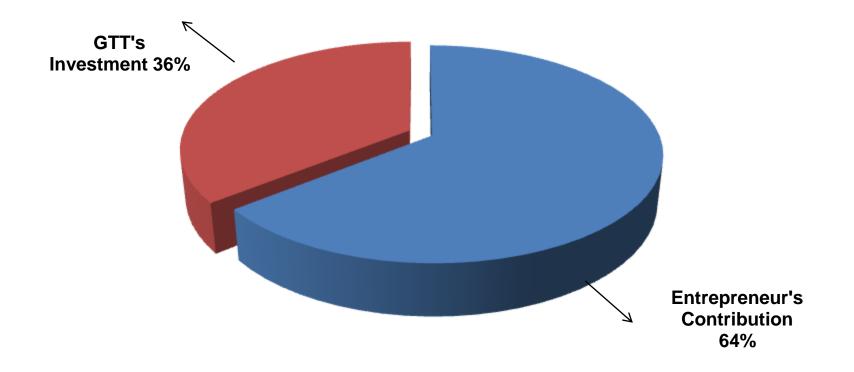

- Entrepreneur's Contribution BDT 324,000
- GTT's Investment BDT 180,000
- Total Capital BDT 504,000