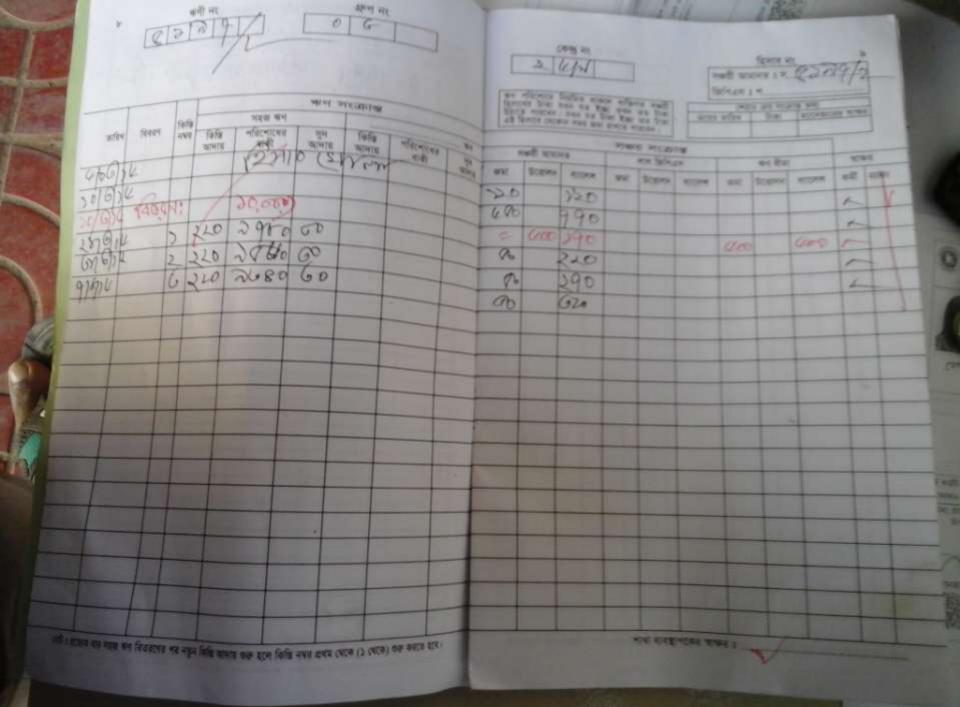

# **BRIEF BIO OF THE PROPOSED NOBIN UDYOKTA**

| Name and address                                                                                                                      | •• | Mahabub Hasan<br>Vill: Akhila, Union: Ujirpur, Post: Ujirpur Upazila <i>:</i> Nasol, District:<br>Chapainawagonj.                                                                                                                  |
|---------------------------------------------------------------------------------------------------------------------------------------|----|------------------------------------------------------------------------------------------------------------------------------------------------------------------------------------------------------------------------------------|
| Age                                                                                                                                   | :  | 23 years                                                                                                                                                                                                                           |
| Marital status                                                                                                                        | :  | Married                                                                                                                                                                                                                            |
| Children                                                                                                                              | :  | 01 (One) son                                                                                                                                                                                                                       |
| No. of siblings:                                                                                                                      | :  | 02 (Two) Brothers and 01 (one) Sister                                                                                                                                                                                              |
| Parent's and GB related Info:<br>(i) Who is GB member<br>(ii) Mother's name<br>(iii) Father's name<br>(iv) GB member's info           |    | Mother V Father<br>Mst. Merina Begum<br>Md. Mozammal Haque<br>Branch: Kosba,Nasol,Chapainawabgonj Centre # 26/mo,<br>Loan no.: 5197/2, Membership since 2009<br>First Ioan: Tk.20000<br>Existing Ioan: 10,000 Last Loan: Tk. 9,340 |
| Further Information:<br>(v) Who pays GB loan installment<br>(vi) Mobile lady<br>(vii) Grameen Education Loan<br>(viii) Any other loan |    | Enterpeneurs Father<br>No<br>Nil<br>Nil                                                                                                                                                                                            |