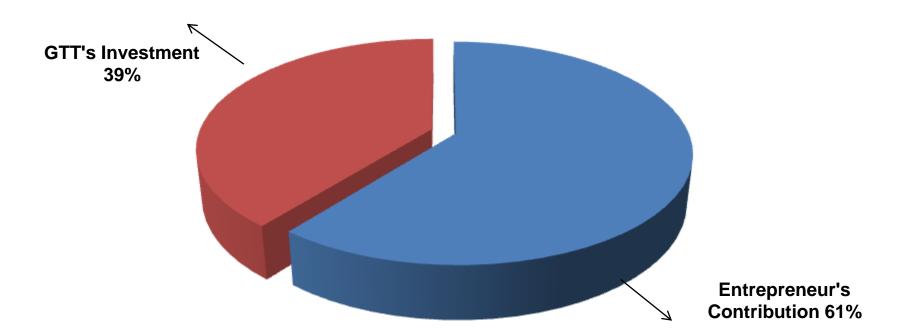

### **SOURCE OF FINANCE**

- Entrepreneur's Contribution BDT 232,000 GTT's Investment BDT 150,000
- Total Capital BDT 382,000