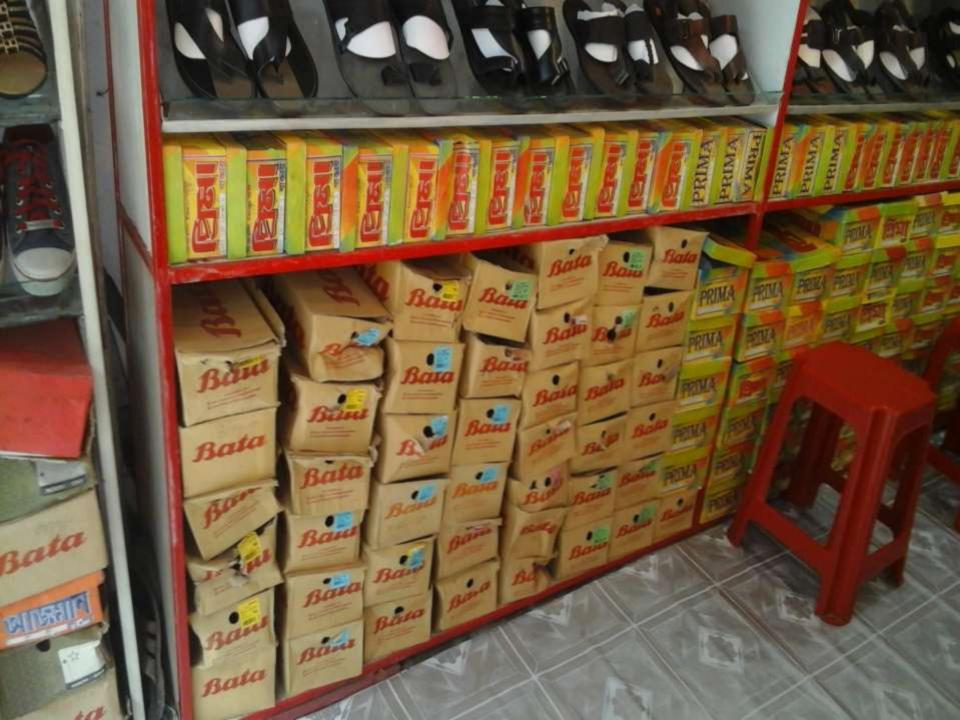

### **PROPOSED NOBIN UDYOKTA BUSINESS INFO**

| Business Name                                                | : | Juta Bazar                                                                               |
|--------------------------------------------------------------|---|------------------------------------------------------------------------------------------|
| Address/ Location                                            | : | Kultia road, Monirampur, Jessore.                                                        |
| Total Investment in BDT                                      | : | Tk. 507,000                                                                              |
| Financing                                                    | : | Self Tk. 357,000 (from existing business)<br>Required Investment Tk. 150,000 (as equity) |
| Present salary/drawings from business                        | : | BDT 7,000 (Seven Thousand)                                                               |
| Proposed Salary                                              | : | BDT 9,000 (Nine Thousand)                                                                |
| Proposed Business<br>Implementation Plan                     |   |                                                                                          |
| (i) % of present gross profit margin                         | : | On products 20%.                                                                         |
| (ii) Estimated % of proposed<br>gross profit margin          | : | On products 20%.                                                                         |
| (iii) In future risk mgt. plan<br>(from fire, disaster etc.) | : |                                                                                          |

| Particula                                                                                                 | Existing<br>Business<br>(BDT) | Proposed<br>(BDT) | Total<br>(BDT) |          |
|-----------------------------------------------------------------------------------------------------------|-------------------------------|-------------------|----------------|----------|
| Existing                                                                                                  | Proposed                      |                   |                |          |
| Investment in products (different typesInvestment in products (different<br>types of shoe and sandal etc) |                               | 311,460           | 150,000        | 461,460  |
| Investment in Equipments & Tools (bulk                                                                    | and fan etc.)                 |                   |                |          |
|                                                                                                           |                               | 2,000             |                | 2,000    |
| Cash in hand                                                                                              |                               |                   |                |          |
|                                                                                                           |                               |                   |                | 878      |
| Advance for shop                                                                                          |                               |                   |                |          |
|                                                                                                           |                               | 50,000            |                | 50,000   |
| Decoration (fixture and fittings)                                                                         |                               |                   |                |          |
|                                                                                                           | 13,500                        |                   | 13,500         |          |
| Debtors (Since March, 2016 to at prese                                                                    | ent)                          |                   |                |          |
|                                                                                                           |                               |                   |                | 15,162   |
| Creditors (Since March, 2016 to at present)                                                               |                               |                   |                |          |
|                                                                                                           |                               | (36,000)          |                | (36,000) |
| Total Capital                                                                                             |                               |                   | 150,000        | 507,000  |