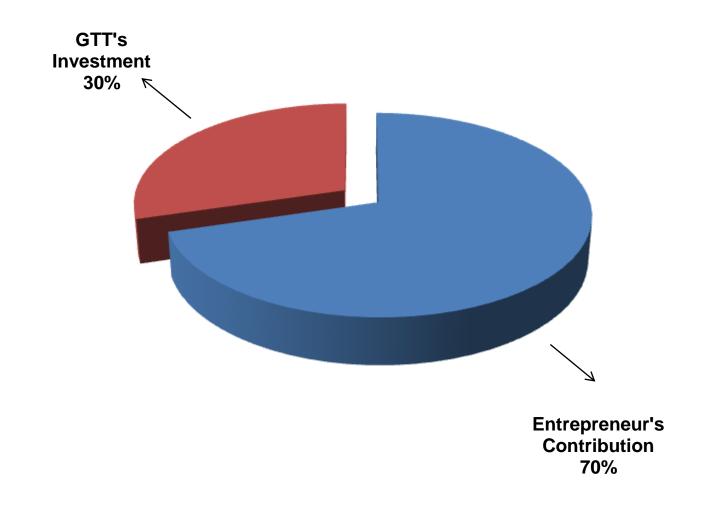

| Particula                                                                                                 | Existing<br>Business<br>(BDT) | Proposed<br>(BDT) | Total<br>(BDT) |          |
|-----------------------------------------------------------------------------------------------------------|-------------------------------|-------------------|----------------|----------|
| Existing                                                                                                  | Proposed                      |                   |                |          |
| Investment in products (different typesInvestment in products (different<br>types of shoe and sandal etc) |                               | 311,460           | 150,000        | 461,460  |
| Investment in Equipments & Tools (bulk                                                                    | and fan etc.)                 |                   |                |          |
|                                                                                                           |                               | 2,000             |                | 2,000    |
| Cash in hand                                                                                              |                               |                   |                |          |
|                                                                                                           |                               |                   |                | 878      |
| Advance for shop                                                                                          |                               |                   |                |          |
|                                                                                                           |                               | 50,000            |                | 50,000   |
| Decoration (fixture and fittings)                                                                         |                               |                   |                |          |
|                                                                                                           | 13,500                        |                   | 13,500         |          |
| Debtors (Since March, 2016 to at prese                                                                    | ent)                          |                   |                |          |
|                                                                                                           |                               |                   |                | 15,162   |
| Creditors (Since March, 2016 to at present)                                                               |                               |                   |                |          |
|                                                                                                           |                               | (36,000)          |                | (36,000) |
| Total Capital                                                                                             |                               |                   | 150,000        | 507,000  |

- Entrepreneur's Contribution BDT 357,000
- GTT's Investment BDT 150,000
- Total Capital BDT 507,000