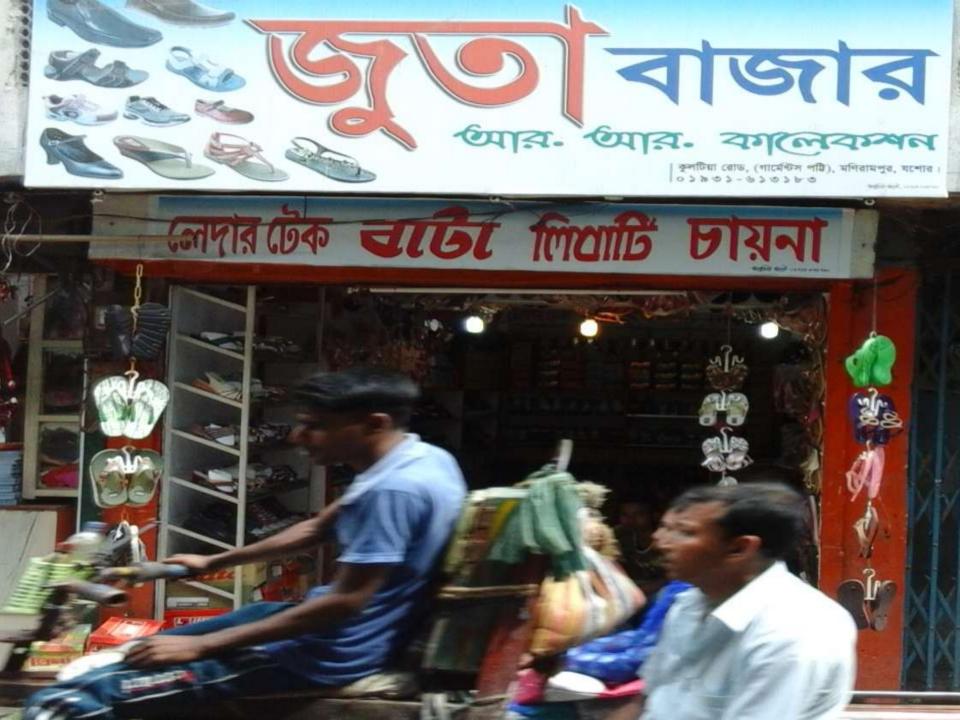

#### Proposed NU Business Name : Juta Bazar Business Category: Footwear

Project Identified by: A. Wodud Molla, Asst. Officer, Monirampur unit, Jessore Business Proposal Prepared by: Naznin Akther

### **PROPOSED NOBIN UDYOKTA BUSINESS INFO**

| Business Name                                                | : | Juta Bazar                                                                               |
|--------------------------------------------------------------|---|------------------------------------------------------------------------------------------|
| Address/ Location                                            | : | Kultia road, Monirampur, Jessore.                                                        |
| Total Investment in BDT                                      | : | Tk. 507,000                                                                              |
| Financing                                                    | : | Self Tk. 357,000 (from existing business)<br>Required Investment Tk. 150,000 (as equity) |
| Present salary/drawings from business                        | : | BDT 7,000 (Seven Thousand)                                                               |
| Proposed Salary                                              | : | BDT 9,000 (Nine Thousand)                                                                |
| Proposed Business<br>Implementation Plan                     |   |                                                                                          |
| (i) % of present gross profit margin                         | : | On products 20%.                                                                         |
| (ii) Estimated % of proposed<br>gross profit margin          | : | On products 20%.                                                                         |
| (iii) In future risk mgt. plan<br>(from fire, disaster etc.) | : |                                                                                          |