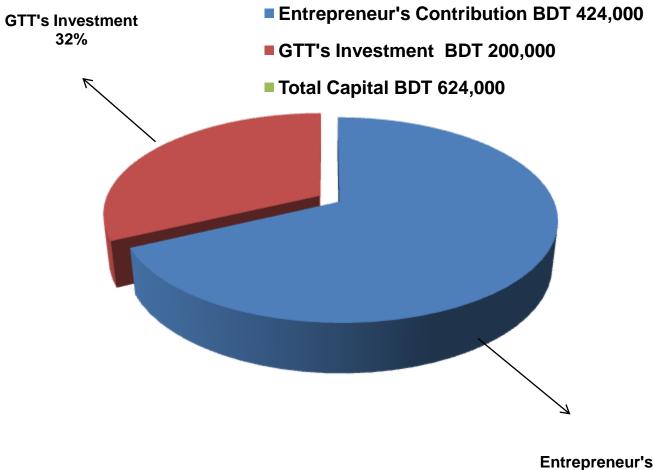

## **PROPOSED NOBIN UDYOKTA BUSINESS INFO**

| Business Name                                                                                                                                                                                                                                             | : | M/S Zihad Furniture & Noksha Ghor                                                                                                                  |
|-----------------------------------------------------------------------------------------------------------------------------------------------------------------------------------------------------------------------------------------------------------|---|----------------------------------------------------------------------------------------------------------------------------------------------------|
| Address/ Location                                                                                                                                                                                                                                         | : | Monirampur Bazar, Jessore.                                                                                                                         |
| Total Investment in BDT                                                                                                                                                                                                                                   | : | Tk. 624,000                                                                                                                                        |
| Financing                                                                                                                                                                                                                                                 | : | Self Tk. 424,000 (from existing business)<br>Required Investment Tk. 200,000 (as equity)                                                           |
| Present salary/drawings from business                                                                                                                                                                                                                     | : | BDT 13,000 (Thirteen thousand)                                                                                                                     |
| Proposed Salary                                                                                                                                                                                                                                           | : | BDT 15,000 (Fifteen thousand)                                                                                                                      |
| <ul> <li>Proposed Business</li> <li>Implementation Plan</li> <li>(i) % of present gross profit<br/>margin</li> <li>(ii) Estimated % of proposed<br/>gross profit margin</li> <li>(iii) In future risk mgt. plan<br/>(from fire, disaster etc.)</li> </ul> | : | On products 60% and Servicing (Furniture Repairing and Design)<br>100%.<br>On products 60% and Servicing (Furniture Repairing and Design)<br>100%. |

| Particular                                                                                                                                               | Existing<br>Business                                                                                                                         | Proposed<br>(BDT) | Total<br>(BDT) |          |
|----------------------------------------------------------------------------------------------------------------------------------------------------------|----------------------------------------------------------------------------------------------------------------------------------------------|-------------------|----------------|----------|
| Existing                                                                                                                                                 | Proposed                                                                                                                                     | (BDT)             |                |          |
| Investment in products (Different<br>types of furniture of wood- bed,<br>dressing table, showcase, chair,<br>toys,wardrobe and others wood item<br>etc.) | pes of furniture of wood- bed,<br>essing table, showcase, chair,<br>ys,wardrobe and others wood item (Steel, pertext, and wood<br>item etc.) |                   | 200,000        | 578,250  |
| Investment in equipment (Drill machin machine, wind machine, fan, light etc.)                                                                            |                                                                                                                                              | 8,500             | -              | 8,500    |
| Cash in hand                                                                                                                                             | 900                                                                                                                                          | -                 | 900            |          |
| Debtors (Since February, 2016 to at Present)                                                                                                             |                                                                                                                                              | 43,000            | -              | 43,000   |
| Creditors (Since January, 2016 to at Present)                                                                                                            |                                                                                                                                              | (59,000)          | -              | (59,000) |
| GB Outstanding Loan                                                                                                                                      |                                                                                                                                              |                   | _              |          |
|                                                                                                                                                          | (7,250)                                                                                                                                      |                   | (7,250)        |          |
| Advance for Shop                                                                                                                                         |                                                                                                                                              | 50,000            | -              | 50,000   |
| Decoration (Fixture & Fittings)                                                                                                                          |                                                                                                                                              | 9,600             | -              | 9,600    |
| Total Capital                                                                                                                                            |                                                                                                                                              | 424,000           | 200,000        | 624,000  |

Entrepreneur's Contribution 68%