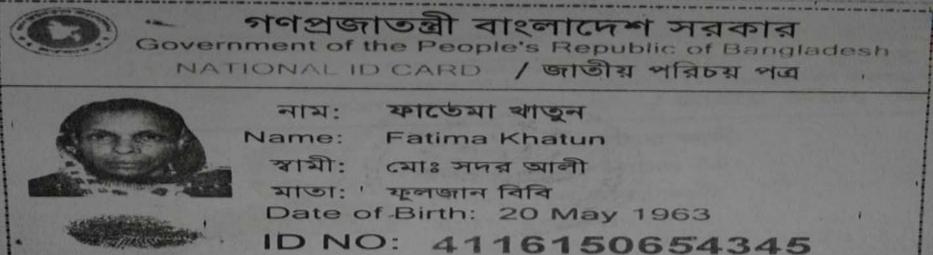

## **BRIEF BIO OF THE PROPOSED NOBIN UDYOKTA**

| Name and address                                                                                                                      | :  | <i>Md. Nurul Islam</i><br>Vill: Bhorotpur, Union: Khanpur, Post: Khanpur, Upazila:<br>Monirampur, District: Jessore.                                                                                                                                                              |
|---------------------------------------------------------------------------------------------------------------------------------------|----|-----------------------------------------------------------------------------------------------------------------------------------------------------------------------------------------------------------------------------------------------------------------------------------|
| Age                                                                                                                                   | :  | 32 years                                                                                                                                                                                                                                                                          |
| Marital status                                                                                                                        | :  | Married                                                                                                                                                                                                                                                                           |
| Children                                                                                                                              | :  | 01 (One) Son                                                                                                                                                                                                                                                                      |
| No. of siblings:                                                                                                                      | :  | 04 (Four) Brothers and 01 (One) Sister.                                                                                                                                                                                                                                           |
| Parent's and GB related Info:<br>(i) Who is GB member<br>(ii) Mother's name<br>(iii) Father's name<br>(iv) GB member's info           |    | Mother <b>v</b> Father<br>Mst. Fatema Khatun<br>Md. Sadar Ali<br><i>Branch</i> : Monirampur, Jessore, <i>Centre # 33</i> /mo,<br><i>Loan no.: 2148/2</i> , Membership since December 12, 2011<br>First Ioan: Tk. 10,000<br>Existing Ioan: Tk. 10,000, Outstanding Loan: Tk. 7,250 |
| Further Information:<br>(v) Who pays GB loan installment<br>(vi) Mobile lady<br>(vii) Grameen Education Loan<br>(viii) Any other loan | :: | Entrepreneur<br>No<br>Nil<br>Nil                                                                                                                                                                                                                                                  |

## BRIEF HISTORY OF GB LOAN UTILIZATION BY FAMILY

- Mst. Fatema Khatun is a GB member since December 12, 2011 at first she took GB loan BDT 10,000 (Ten thousand).
- Successively several times she utilized GB loan for household purposes and assisting her son (Entrepreneur) in existing furniture business.
- Finally GB loan helped her to improve economic condition, livelihood and expanded the exiting business of her son.