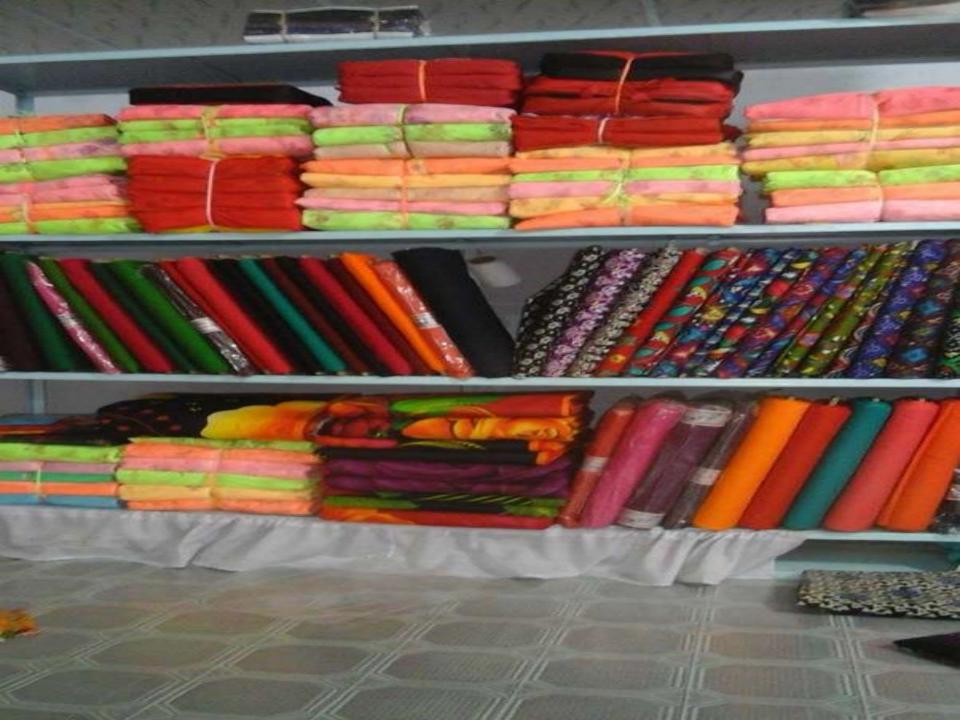

# **PROPOSED NOBIN UDYOKTA BUSINESS INFO**

| Business Name                                                | :  | Habib Bostraloy                                                                          |
|--------------------------------------------------------------|----|------------------------------------------------------------------------------------------|
| Address/ Location                                            | :  | Monirampur Bazar, Jessore.                                                               |
| Total Investment in BDT                                      | •  | Tk. 483,000                                                                              |
| Financing                                                    | •• | Self Tk. 333,000 (from existing business)<br>Required Investment Tk. 150,000 (as equity) |
| Present salary/drawings from business                        | :  | BDT 4,000 (Four Thousand)                                                                |
| Proposed Salary                                              | :  | BDT 5,000 (Five Thousand)                                                                |
| Proposed Business<br>Implementation Plan                     |    |                                                                                          |
| (i) % of present gross profit margin                         | :  | On products 15%.                                                                         |
| (ii) Estimated % of proposed gross profit margin             | :  | On products 15%.                                                                         |
| (iii) In future risk mgt. plan<br>(from fire, disaster etc.) | :  |                                                                                          |

## PRESENT & PROPOSED INVESTMENT BREAKDOWN

| Particula                                                                                                  | Existing<br>Business<br>(BDT)                                 | Proposed<br>(BDT) | Total<br>(BDT) |          |
|------------------------------------------------------------------------------------------------------------|---------------------------------------------------------------|-------------------|----------------|----------|
| Existing                                                                                                   | Proposed                                                      |                   |                |          |
| Investment in products (sharee, shirt,<br>pant, lungi, gauze cloth, gamsa, bed<br>sheet and kids wear etc) | Investment in products (sharee,<br>lungi and gauze cloth etc) | 277,050           | 150,000        | 427,050  |
| Investment in Equipments & Tools ( bulk                                                                    | and fan etc.)                                                 |                   |                |          |
|                                                                                                            |                                                               | 1,000             |                | 1,000    |
| Cash in hand                                                                                               |                                                               |                   |                | 0.070    |
|                                                                                                            |                                                               | 3,672             |                | 3,672    |
| Advance for shop                                                                                           |                                                               |                   |                | 20,000   |
| Decoration (fixture and fittings)                                                                          |                                                               | 26,000            |                | 26,000   |
| Debtors (Since February, 2016 to at present)                                                               |                                                               |                   |                | 20,000   |
| ,,,,,,,,                                                                                                   | /                                                             | 18,978            |                | 18,978   |
| Creditors (Since February, 2016 to at present)                                                             |                                                               |                   |                | (13,700) |
| Total Cap                                                                                                  | bital                                                         | 333,000           | 150,000        | 483,000  |