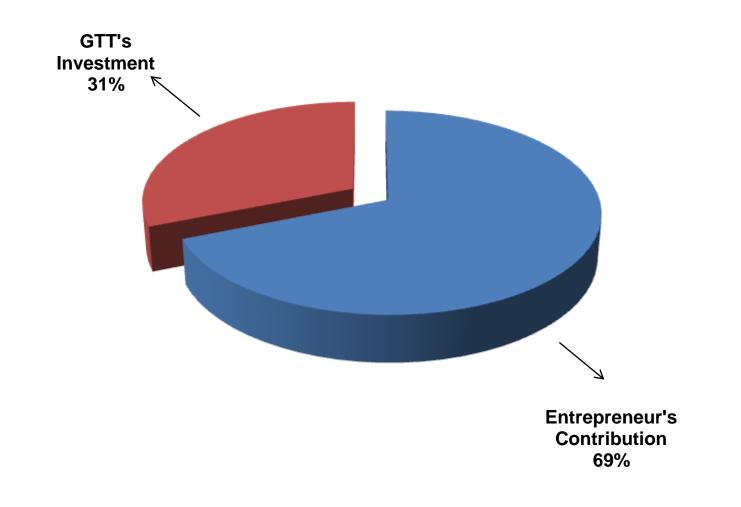

- Entrepreneur's Contribution BDT 333,000
- GTT's Investment BDT 150,000
- Total Capital BDT 483,000