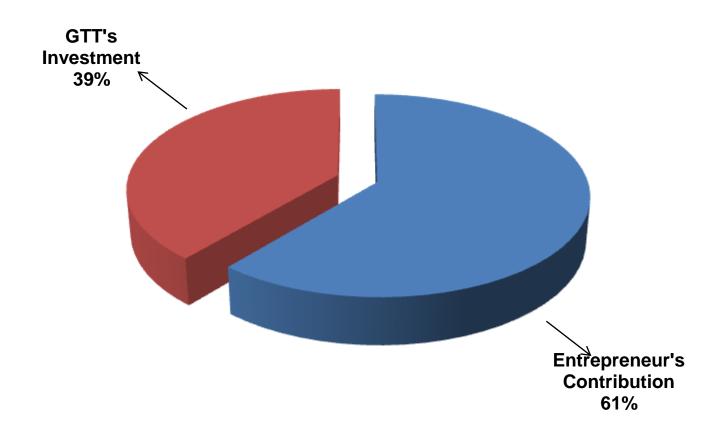

- Entrepreneur's Contribution BDT 236,000
- GTT's Investment BDT 150,000
- Total Capital BDT 386,000