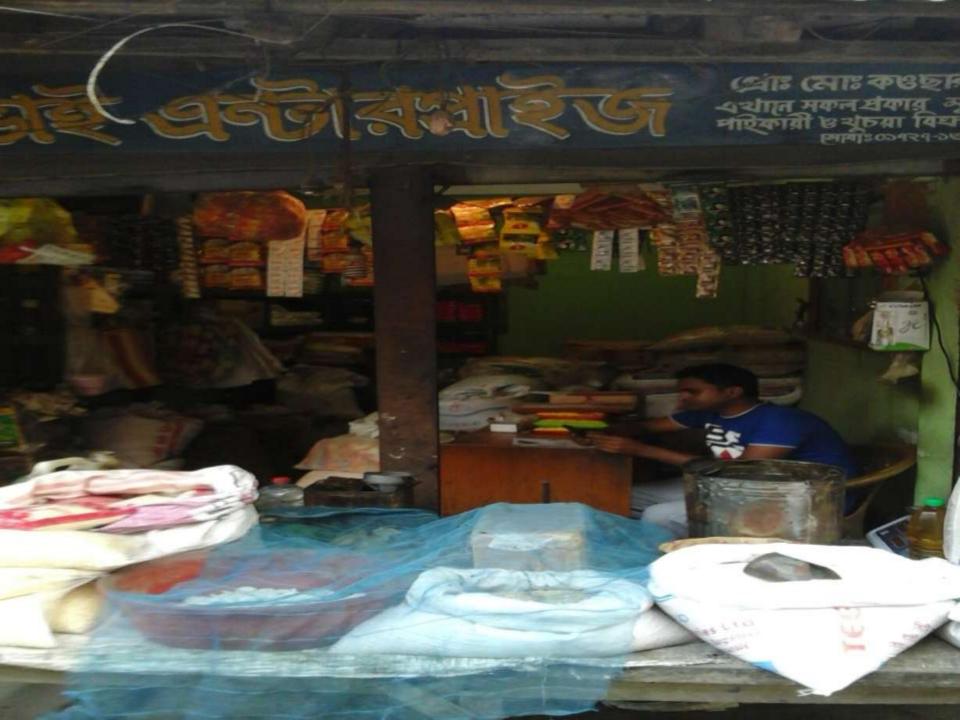

### **PROPOSED NOBIN UDYOKTA BUSINESS INFO**

| Business Name                                                | : | Bhai Bhai Enterprise                                                                     |
|--------------------------------------------------------------|---|------------------------------------------------------------------------------------------|
| Address/ Location                                            | : | Rajganj Bazar, Jessore.                                                                  |
| Total Investment in BDT                                      | • | Tk. 386,000                                                                              |
| Financing                                                    | : | Self Tk. 236,000 (from existing business)<br>Required Investment Tk. 150,000 (as equity) |
| Present salary/drawings from business                        | : | BDT 7,000 (Seven Thousand)                                                               |
| Proposed Salary                                              | : | BDT 7,000 (Seven Thousand)                                                               |
| Proposed Business<br>Implementation Plan                     |   |                                                                                          |
| (i) % of present gross profit margin                         | : | On products 10%.                                                                         |
| (ii) Estimated % of proposed gross profit margin             | : | On products 10%.                                                                         |
| (iii) In future risk mgt. plan<br>(from fire, disaster etc.) | : |                                                                                          |

Proposed NU Business Name : Bhai Bhai Enterprise Business Category: General Retail & Wholesale

Project Identified by: A. Wodud Molla, Asst. Officer, Monirampur unit, Jessore Business Proposal Prepared by: Naznin Akther