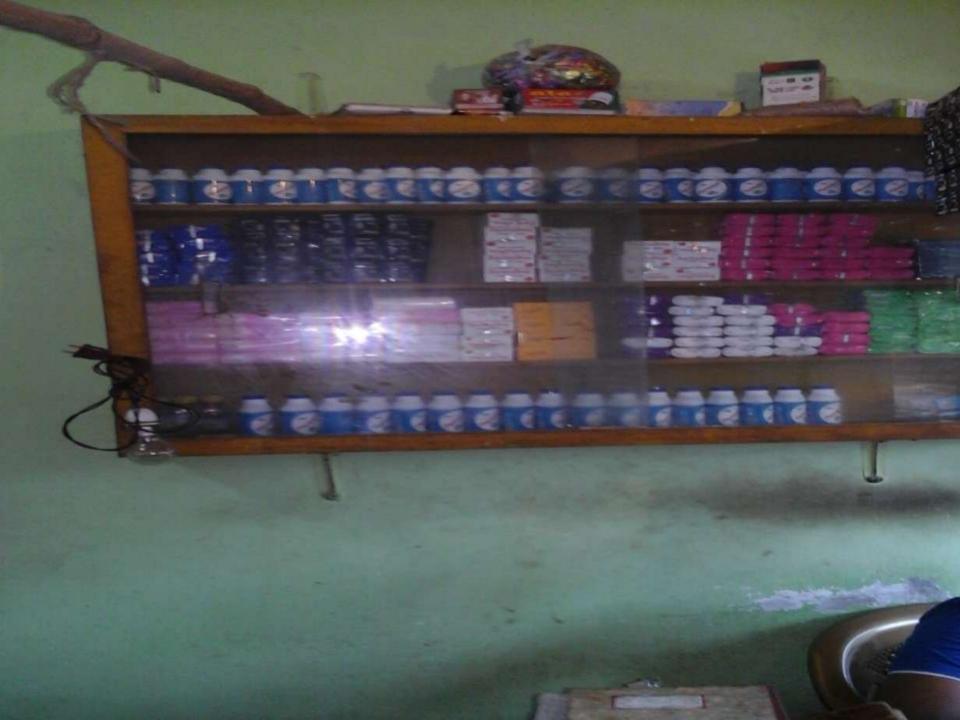

### **PROPOSED NOBIN UDYOKTA BUSINESS INFO**

| Business Name                                                | : | Bhai Bhai Enterprise                                                                     |
|--------------------------------------------------------------|---|------------------------------------------------------------------------------------------|
| Address/ Location                                            | : | Rajganj Bazar, Jessore.                                                                  |
| Total Investment in BDT                                      | • | Tk. 386,000                                                                              |
| Financing                                                    | : | Self Tk. 236,000 (from existing business)<br>Required Investment Tk. 150,000 (as equity) |
| Present salary/drawings from business                        | : | BDT 7,000 (Seven Thousand)                                                               |
| Proposed Salary                                              | : | BDT 7,000 (Seven Thousand)                                                               |
| Proposed Business<br>Implementation Plan                     |   |                                                                                          |
| (i) % of present gross profit margin                         | : | On products 10%.                                                                         |
| (ii) Estimated % of proposed gross profit margin             | : | On products 10%.                                                                         |
| (iii) In future risk mgt. plan<br>(from fire, disaster etc.) | : |                                                                                          |

| Particulars                                                                                          |                                                              |          | Proposed<br>(BDT) | Total<br>(BDT) |
|------------------------------------------------------------------------------------------------------|--------------------------------------------------------------|----------|-------------------|----------------|
| Existing                                                                                             | Proposed                                                     |          |                   |                |
| Investment in products (grocery item,<br>confectionary item, bakery item and<br>stationary item etc) | Investment in products (grocery item, husk and oil cake etc) | 220,312  | 150,000           | 370,312        |
| Investment in Equipments & Tools ( weig                                                              | ht machine, bulb and fan etc.)                               |          |                   |                |
|                                                                                                      | 8,000                                                        |          | 8,000             |                |
| Cash in hand                                                                                         |                                                              |          |                   |                |
|                                                                                                      |                                                              | 6,388    |                   | 6,388          |
| Decoration (fixture and fittings)                                                                    |                                                              |          |                   |                |
|                                                                                                      |                                                              | 5,500    |                   | 5,500          |
| Debtors (Since March, 2016 to at preser                                                              |                                                              |          |                   |                |
|                                                                                                      | 25,800                                                       |          | 25,800            |                |
| Creditors (Since March, 2016 to at prese                                                             |                                                              |          |                   |                |
|                                                                                                      |                                                              | (30,000) |                   | (30,000)       |
| Total Capital                                                                                        |                                                              |          | 150,000           | 386,000        |