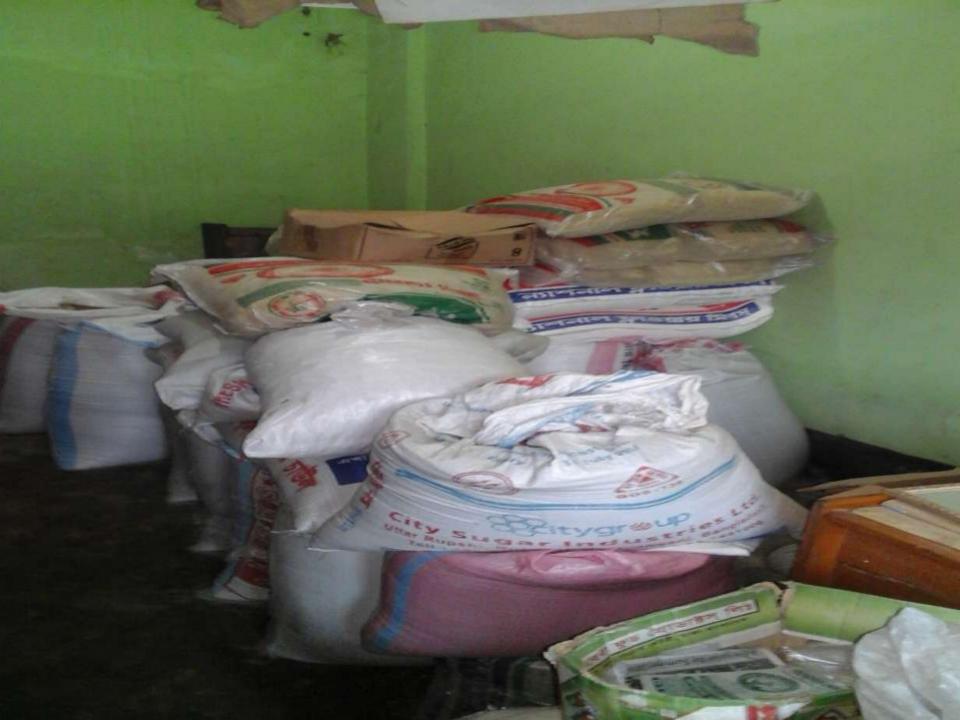

### **PROPOSED NOBIN UDYOKTA BUSINESS INFO**

| Business Name                                                | : | Bhai Bhai Enterprise                                                                     |
|--------------------------------------------------------------|---|------------------------------------------------------------------------------------------|
| Address/ Location                                            | : | Rajganj Bazar, Jessore.                                                                  |
| Total Investment in BDT                                      | • | Tk. 386,000                                                                              |
| Financing                                                    | : | Self Tk. 236,000 (from existing business)<br>Required Investment Tk. 150,000 (as equity) |
| Present salary/drawings from business                        | : | BDT 7,000 (Seven Thousand)                                                               |
| Proposed Salary                                              | : | BDT 7,000 (Seven Thousand)                                                               |
| Proposed Business<br>Implementation Plan                     |   |                                                                                          |
| (i) % of present gross profit margin                         | : | On products 10%.                                                                         |
| (ii) Estimated % of proposed gross profit margin             | : | On products 10%.                                                                         |
| (iii) In future risk mgt. plan<br>(from fire, disaster etc.) | : |                                                                                          |

| Particulars                                                                                          |                                                              |          | Proposed<br>(BDT) | Total<br>(BDT) |
|------------------------------------------------------------------------------------------------------|--------------------------------------------------------------|----------|-------------------|----------------|
| Existing                                                                                             | Proposed                                                     |          |                   |                |
| Investment in products (grocery item,<br>confectionary item, bakery item and<br>stationary item etc) | Investment in products (grocery item, husk and oil cake etc) | 220,312  | 150,000           | 370,312        |
| Investment in Equipments & Tools ( weig                                                              | ht machine, bulb and fan etc.)                               |          |                   |                |
|                                                                                                      | 8,000                                                        |          | 8,000             |                |
| Cash in hand                                                                                         |                                                              |          |                   |                |
|                                                                                                      |                                                              | 6,388    |                   | 6,388          |
| Decoration (fixture and fittings)                                                                    |                                                              |          |                   |                |
|                                                                                                      |                                                              | 5,500    |                   | 5,500          |
| Debtors (Since March, 2016 to at preser                                                              |                                                              |          |                   |                |
|                                                                                                      | 25,800                                                       |          | 25,800            |                |
| Creditors (Since March, 2016 to at prese                                                             |                                                              |          |                   |                |
|                                                                                                      |                                                              | (30,000) |                   | (30,000)       |
| Total Capital                                                                                        |                                                              |          | 150,000           | 386,000        |