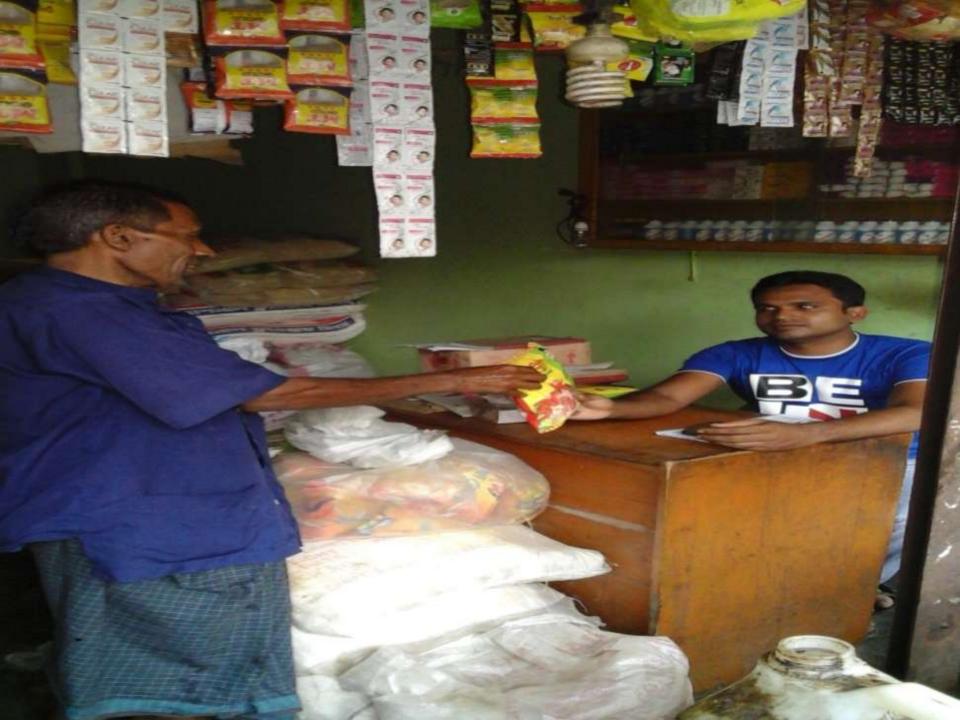

### **PROPOSED NOBIN UDYOKTA BUSINESS INFO**

| Business Name                                                | : | Bhai Bhai Enterprise                                                                     |
|--------------------------------------------------------------|---|------------------------------------------------------------------------------------------|
| Address/ Location                                            | : | Rajganj Bazar, Jessore.                                                                  |
| Total Investment in BDT                                      | • | Tk. 386,000                                                                              |
| Financing                                                    | : | Self Tk. 236,000 (from existing business)<br>Required Investment Tk. 150,000 (as equity) |
| Present salary/drawings from business                        | : | BDT 7,000 (Seven Thousand)                                                               |
| Proposed Salary                                              | : | BDT 7,000 (Seven Thousand)                                                               |
| Proposed Business<br>Implementation Plan                     |   |                                                                                          |
| (i) % of present gross profit margin                         | : | On products 10%.                                                                         |
| (ii) Estimated % of proposed gross profit margin             | : | On products 10%.                                                                         |
| (iii) In future risk mgt. plan<br>(from fire, disaster etc.) | : |                                                                                          |

Proposed NU Business Name : Bhai Bhai Enterprise Business Category: General Retail & Wholesale

Project Identified by: A. Wodud Molla, Asst. Officer, Monirampur unit, Jessore Business Proposal Prepared by: Naznin Akther