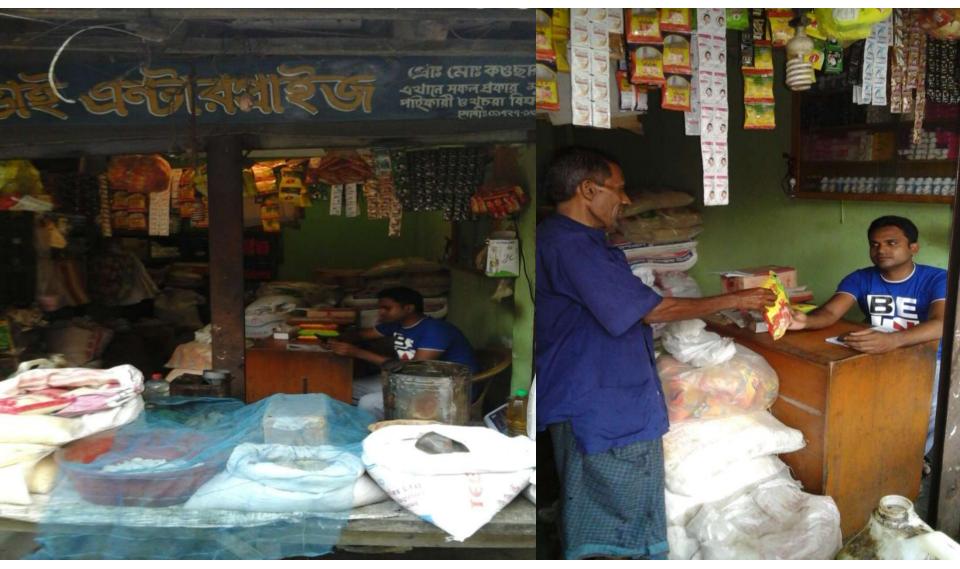

### **PROPOSED NOBIN UDYOKTA BUSINESS INFO**

| Business Name                                                | : | Bhai Bhai Enterprise                                                                     |
|--------------------------------------------------------------|---|------------------------------------------------------------------------------------------|
| Address/ Location                                            | : | Rajganj Bazar, Jessore.                                                                  |
| Total Investment in BDT                                      | • | Tk. 386,000                                                                              |
| Financing                                                    | : | Self Tk. 236,000 (from existing business)<br>Required Investment Tk. 150,000 (as equity) |
| Present salary/drawings from business                        | : | BDT 7,000 (Seven Thousand)                                                               |
| Proposed Salary                                              | : | BDT 7,000 (Seven Thousand)                                                               |
| Proposed Business<br>Implementation Plan                     |   |                                                                                          |
| (i) % of present gross profit margin                         | : | On products 10%.                                                                         |
| (ii) Estimated % of proposed gross profit margin             | : | On products 10%.                                                                         |
| (iii) In future risk mgt. plan<br>(from fire, disaster etc.) | : |                                                                                          |

Proposed NU Business Name : Bhai Bhai Enterprise Business Category: General Retail & Wholesale

Project Identified by: A. Wodud Molla, Asst. Officer, Monirampur unit, Jessore Business Proposal Prepared by: Naznin Akther