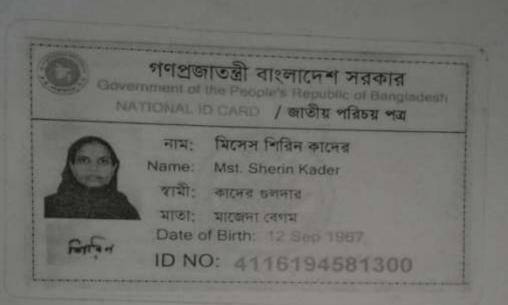

## BRIEF BIO OF THE PROPOSED NOBIN UDYOKTA

| Name and address                                                                                                                      | : | Md. Anwar Kabir<br>Vill: Chanatola, Union: Chanatola, Post: Chanatola, Upazila:<br>Monirampur, District: Jessore.                                                                                                                    |  |
|---------------------------------------------------------------------------------------------------------------------------------------|---|--------------------------------------------------------------------------------------------------------------------------------------------------------------------------------------------------------------------------------------|--|
| Age                                                                                                                                   | : | 32 Years                                                                                                                                                                                                                             |  |
| Marital status                                                                                                                        | : | Married                                                                                                                                                                                                                              |  |
| Children                                                                                                                              | : | Nil                                                                                                                                                                                                                                  |  |
| No. of siblings:                                                                                                                      | : | 02 (Two) Brothers                                                                                                                                                                                                                    |  |
| Parent's and GB related Info:<br>(i) Who is GB member<br>(ii) Mother's name<br>(iii) Father's name<br>(iv) GB member's info           |   | Mother Father<br>Mst. Shirin Kader<br>Md. Abdul Kader<br><i>Branch</i> : Chinatola, Monirampur <i>Centre # 3</i> /mo<br>Loan no: 1321/2, Membership since 2012<br>First Ioan: Tk. 3,000.<br>Existing Ioan: Nil, Last Loan: Tk. 3,000 |  |
| Further Information:<br>(v) Who pays GB loan installment<br>(vi) Mobile lady<br>(vii) Grameen Education Loan<br>(viii) Any other loan |   | N/A<br>No<br>Nil<br>Nil                                                                                                                                                                                                              |  |

## BRIEF HISTORY OF GB LOAN UTILIZATION BY FAMILY

- Mst. Shirin Kader is a GB member since 2012 at first she took GB loan BDT 3,000 (Three thousand).
- Gradually she took loan several times and utilized it by assisting her son in existing business.
- Finally GB loan helped her to improve economic condition and livelihood.