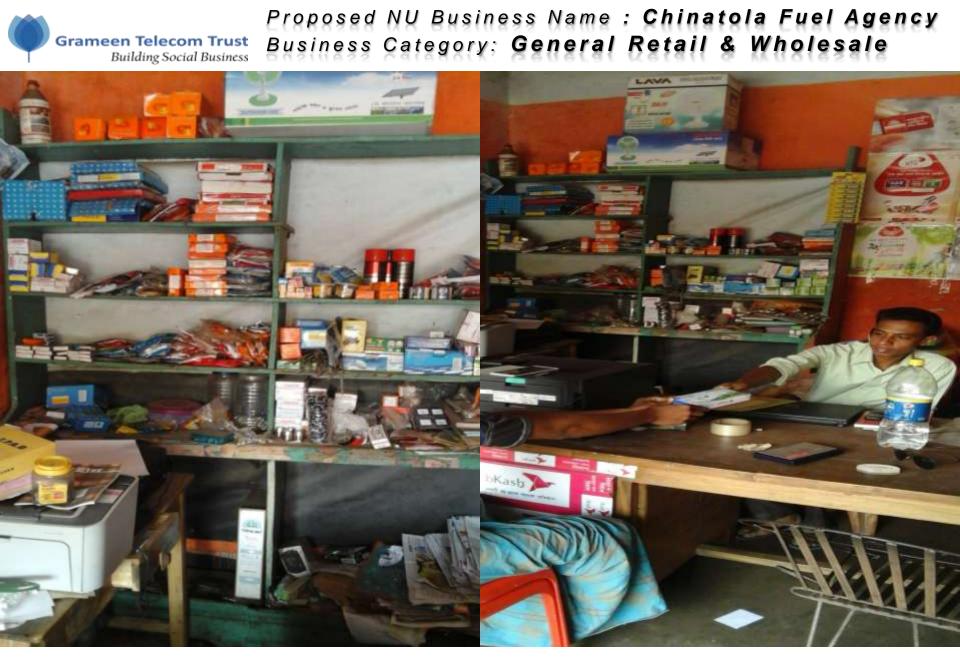

| Business Name                                             | : | Chinatola Fuel Agency                                                                    |
|-----------------------------------------------------------|---|------------------------------------------------------------------------------------------|
| Address/ Location                                         | : | Chinatola Bazar, Monirampur, Jessore.                                                    |
| Total Investment in BDT                                   | : | BDT Tk . 505,000                                                                         |
| Financing                                                 | : | Self Tk. 305,000 (from existing business)<br>Required Investment Tk. 200,000 (as equity) |
| Present salary/drawings from business                     | : | BDT 7,000 (Seven thousand)                                                               |
| Proposed Salary (estimates)                               | : | BDT 8,000 (Eight thousand)                                                               |
| Proposed Business<br>Implementation Plan                  |   |                                                                                          |
| (i) % of present gross profit margin                      | : | On products 20 %, computer services, bKash and Flexiload 100%.                           |
| (ii) Estimated % of proposed gross profit margin          | : | On products 20 %, computer services, bKash and Flexiload 100%.                           |
| (iii) In future risk mgt. plan (from fire, disaster etc.) | : |                                                                                          |
|                                                           |   |                                                                                          |