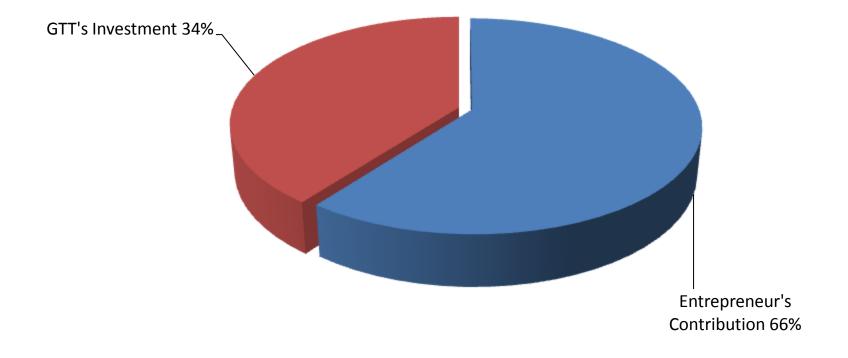

- Entrepreneur's Contribution BDT 305,000
- GTT's Investment BDT 200,000
- Total Capital BDT 505,000

| Dentievelene                                                                                       | Year 1 (BDT) |         |           | Year 2 (BDT) |         |           | Year 3 (BDT) |         |           |
|----------------------------------------------------------------------------------------------------|--------------|---------|-----------|--------------|---------|-----------|--------------|---------|-----------|
| Particulars                                                                                        | Daily        | Monthly | Yearly    | Daily        | Monthly | Yearly    | Daily        | Monthly | Yearly    |
| Est. sales income from products                                                                    | 4,500        | 126,000 | 1,512,000 | 5,400        | 151,200 | 1,814,400 | 6,210        | 173,880 | 2,086,560 |
| Est. Income from computer services                                                                 | 120          | 3,360   | 40,320    | 138          | 3,864   | 46,368    | 152          | 4,250   | 51,005    |
| Est. Commission from flexiload                                                                     | 81           | 2,268   | 27,216    | 101          | 2,835   | 34,020    | 122          | 3,402   | 40,824    |
| Est. Commission from bKash                                                                         | 28           | 784     | 9,408     | 35           | 980     | 11,760    | 40           | 1,127   | 13,524    |
| Total estimated income from sales, commission and servicing (A)                                    | 4,729        | 132,412 | 1,588,944 | 5,674        | 158,879 | 1,906,548 | 6,524        | 182.659 | 2,191,913 |
| Less: Cost of sales of products (product<br>purchase)<br>Less: Total Cost of sales of products (B) | 3,600        | 100,800 | 1,209,600 | 4,320        | 120,960 | 1,451,520 | 4,968        | 139,104 | 1,669,248 |
|                                                                                                    | 3,600        |         |           | 4,320        | ·       |           | 4,968        |         |           |
| Gross Profit (C) [C=(A-B)]<br>Less: Operating Cost:                                                | 1,129        | 31,612  | 379,344   | 1,354        | 37,919  | 455,028   | 1,556        | 43,555  | 522,665   |
| Electricity bill                                                                                   |              | 600     | 7,200     |              | 700     | 8,400     |              | 800     | 9,600     |
| Shop Rent (Self)                                                                                   |              | -       | -         |              | -       | -         |              | 500     | 6,000     |
| Mobile bill (SMS & Reporting)                                                                      |              | 600     | 7,200     |              | 700     | 8,400     |              | 800     | 9,600     |
| Night Guard bill                                                                                   |              | 150     | 1,800     |              | 200     | 2,400     |              | 250     | 3,000     |
| Conveyance                                                                                         |              | 6,500   | 78,000    |              | 7,500   | 90,000    |              | 8,000   | 96,000    |
| Bank Charge (DD, PO, SC)                                                                           |              | 45      | 270       |              | 45      | 540       |              | 45      | 540       |
| Ownership Transfer Fee                                                                             |              | 1,333   | 8,000     |              | 1,333   | 16,000    |              | 1,333   | 16,000    |
| Proposed Salary (Self & family)                                                                    |              | 8,000   | 96,000    |              | 9,000   | 108,000   |              | 10,000  | 120,000   |
| Proposed Salary(Assistant-01)                                                                      |              | 4,000   | 48,000    |              | 5,000   | 60,000    |              | 5,500   | 66,000    |
| Other Cost (stationary & Entertainment etc.)                                                       |              | 1,000   | 12,000    |              | 1,400   | 16,800    |              | 1,400   | 16,800    |
| Non Cash Item:                                                                                     |              |         |           |              |         |           |              |         |           |
| Depreciation Expenses                                                                              |              | 592     | 7,100     |              | 592     | 7,100     |              | 592     | 7,100     |
| Total Operating Cost (D)                                                                           | -            | 22,820  | 265,570   | -            | 26,470  | 317,640   | -            | 29,220  | 350,640   |
| Net Profit (C-D):                                                                                  | -            | 8,792   | 113,774   | -            | 11,449  | 137,388   | -            | 14,335  | 172,025   |
| Retained Income                                                                                    |              |         | 113,774   |              |         | 251,162   |              |         | 423,187   |