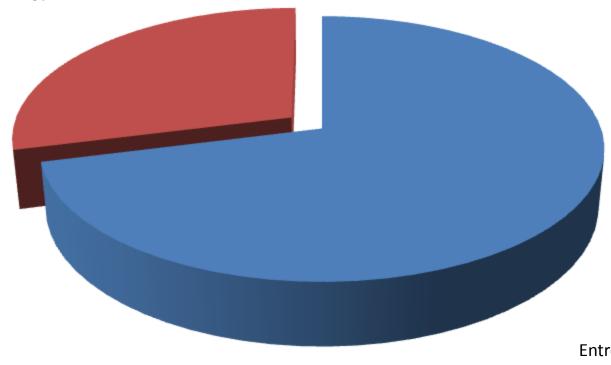

#### PROPOSED NOBIN UDYOKTA BUSINESS INFO

| Business Name                                             | : | Enamul Tailors & Cloth Store                                                          |
|-----------------------------------------------------------|---|---------------------------------------------------------------------------------------|
| Address/ Location                                         | : | Dhakuria Bazar, Monirampur, Jessore.                                                  |
| Total Investment in BDT                                   | : | BDT 345,000                                                                           |
| Financing                                                 | : | Self Tk. 245,000 (from existing business) Required Investment Tk. 100,000 (as equity) |
| Present salary/drawings from business                     | : | BDT 3,000 (Three thousand)                                                            |
| Proposed Salary (estimates)                               | : | BDT 4,000 (Four thousand)                                                             |
| Proposed Business<br>Implementation Plan                  |   |                                                                                       |
| (i) % of present gross profit margin                      | : | On products 15%, Servicing 80%.                                                       |
| (ii) Estimated % of proposed gross profit margin          | : | On products 15%, Servicing 80%.                                                       |
| (iii) In future risk mgt. plan (from fire, disaster etc.) | : |                                                                                       |

# Pictures