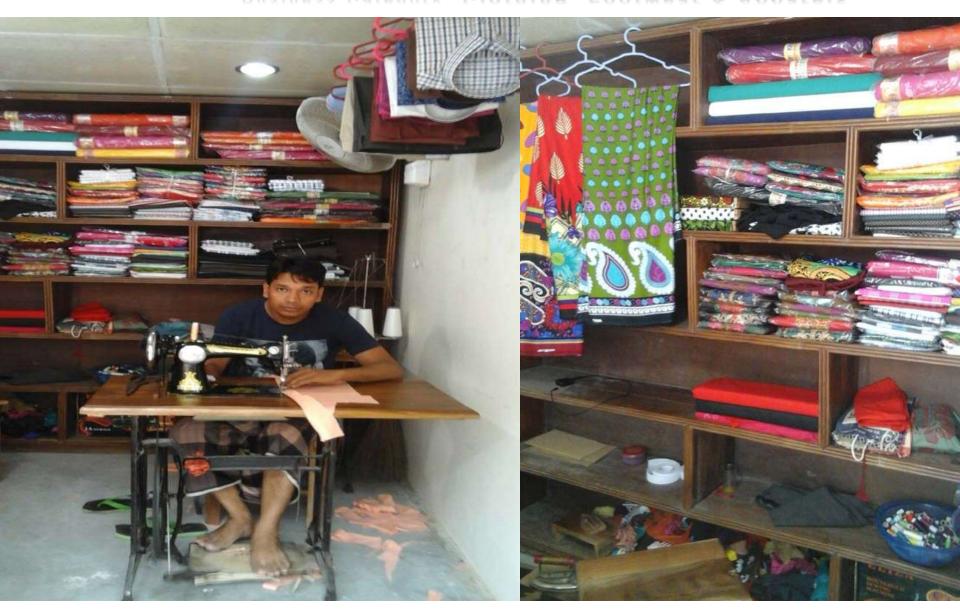

#### PROPOSED NOBIN UDYOKTA BUSINESS INFO

| Business Name                                             | : | Enamul Tailors & Cloth Store                                                          |
|-----------------------------------------------------------|---|---------------------------------------------------------------------------------------|
| Address/ Location                                         | : | Dhakuria Bazar, Monirampur, Jessore.                                                  |
| Total Investment in BDT                                   | : | BDT 345,000                                                                           |
| Financing                                                 | : | Self Tk. 245,000 (from existing business) Required Investment Tk. 100,000 (as equity) |
| Present salary/drawings from business                     | : | BDT 3,000 (Three thousand)                                                            |
| Proposed Salary (estimates)                               | : | BDT 4,000 (Four thousand)                                                             |
| Proposed Business<br>Implementation Plan                  |   |                                                                                       |
| (i) % of present gross profit margin                      | : | On products 15%, Servicing 80%.                                                       |
| (ii) Estimated % of proposed gross profit margin          | : | On products 15%, Servicing 80%.                                                       |
| (iii) In future risk mgt. plan (from fire, disaster etc.) | : |                                                                                       |

# Pictures