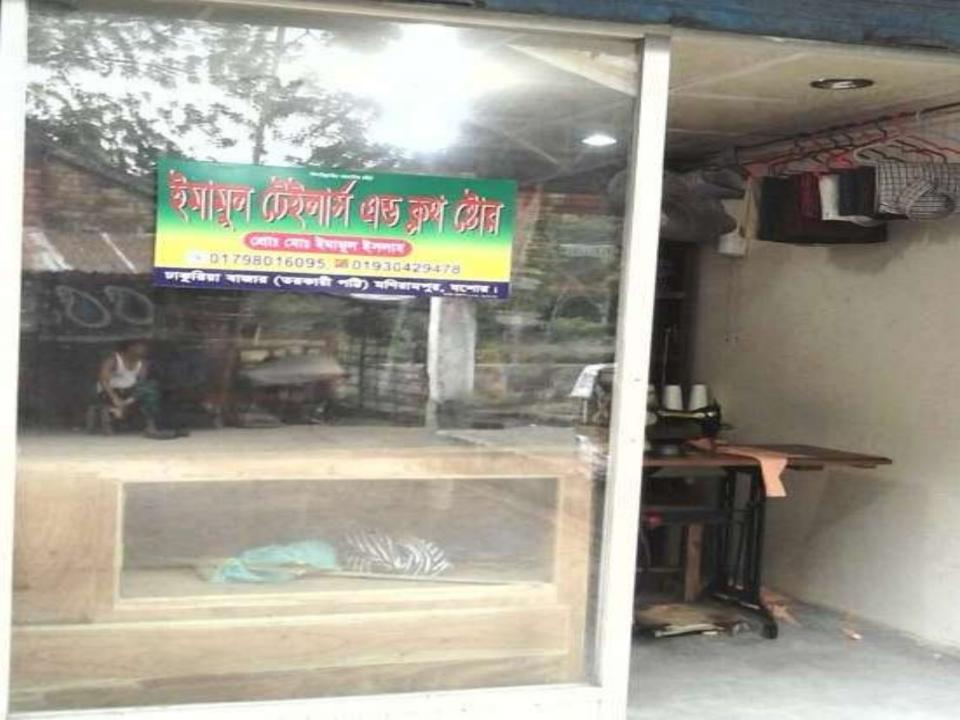

#### PROPOSED NOBIN UDYOKTA BUSINESS INFO

| Business Name                                             | : | Enamul Tailors & Cloth Store                                                          |
|-----------------------------------------------------------|---|---------------------------------------------------------------------------------------|
| Address/ Location                                         | : | Dhakuria Bazar, Monirampur, Jessore.                                                  |
| Total Investment in BDT                                   | : | BDT 345,000                                                                           |
| Financing                                                 | : | Self Tk. 245,000 (from existing business) Required Investment Tk. 100,000 (as equity) |
| Present salary/drawings from business                     | : | BDT 3,000 (Three thousand)                                                            |
| Proposed Salary (estimates)                               | : | BDT 4,000 (Four thousand)                                                             |
| Proposed Business<br>Implementation Plan                  |   |                                                                                       |
| (i) % of present gross profit margin                      | : | On products 15%, Servicing 80%.                                                       |
| (ii) Estimated % of proposed gross profit margin          | : | On products 15%, Servicing 80%.                                                       |
| (iii) In future risk mgt. plan (from fire, disaster etc.) | : |                                                                                       |