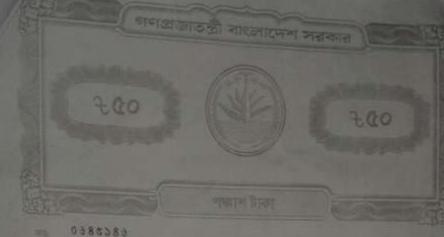

#### গণপ্রজাতন্ত্রী বাংলাদেশ সরকার

Government of the People's Republic of Bangladesh NATIONAL ID CARD / জাতীয় পরিচয় পর

नामः देगानून देननाम

Name: ENAMUL ISLAM

পিতা: সোহরাব সরদার

মাতা: রাশিদা বেগম

Ameny

Date of Birth: 01 Feb 1993

ID NO: 19934116127000235