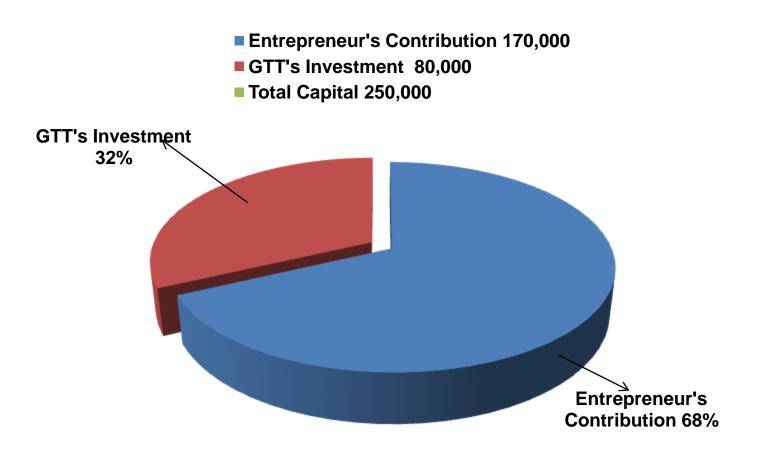

## PRESENT & PROPOSED INVESTMENT BREAKDOWN

| Particul                                                                       | ars                                                                            | Existing          |                   | (врт)<br>00 213,000<br>16,700<br>18,700<br>3,600 |  |
|--------------------------------------------------------------------------------|--------------------------------------------------------------------------------|-------------------|-------------------|--------------------------------------------------|--|
| Existing                                                                       | Proposed                                                                       | Business<br>(BDT) | Proposed<br>(BDT) |                                                  |  |
| Investment in products (Tire,<br>ring, tub, bearing, lock, chain,<br>seat etc) | Investment in products<br>(Tire, ring, tub, bearing,<br>lock, chain, seat etc) | 133,000           | 80,000            | 213,000                                          |  |
| Investment in Machinery (fan ,<br>etc.)                                        | bulb, mechanical tools                                                         | 16,700            |                   | 16,700                                           |  |
| Cash in hand                                                                   |                                                                                | 18,700            |                   | 18,700                                           |  |
| Debtors (Since march, 2016 to                                                  | at present)                                                                    | 3,600             |                   | 3,600                                            |  |
| Creditors (Since march, 2016                                                   | (5,000)                                                                        |                   | (5,000)           |                                                  |  |
| Decoration (fixture and fittings                                               | 5)                                                                             | 3,000             |                   | 3,000                                            |  |
| Total Cap                                                                      | oital                                                                          | 170,000           | 80,000            | 250,000                                          |  |