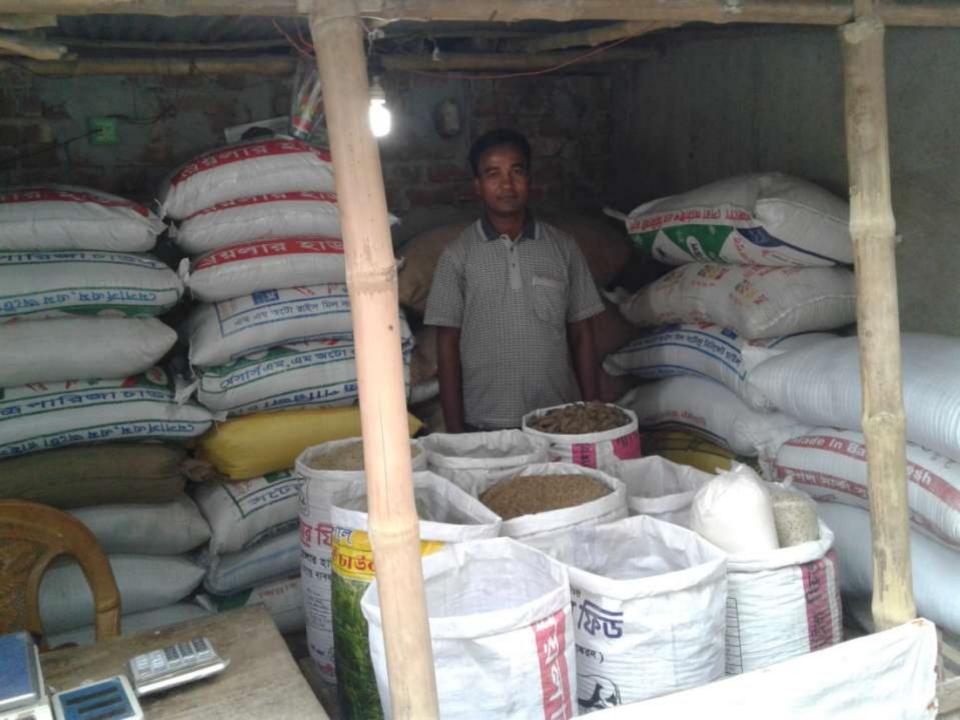

### PROPOSED NOBIN UDYOKTA BUSINESS INFO

| Business Name                                                | •• | Mobarok Khaddo Vander                                                                |
|--------------------------------------------------------------|----|--------------------------------------------------------------------------------------|
| Address/ Location                                            | :  | Fotapur Bazar, Manda, Naogoan.                                                       |
| Total Investment in BDT                                      | :  | Tk. 177,000.                                                                         |
| Financing                                                    | :  | Self Tk. 117,000 (from existing business) Required Investment Tk. 60,000 (as equity) |
| Present salary/drawings from business                        | :  | Taka 3,000 (Three thousand)                                                          |
| Proposed Salary (estimates)                                  | •• | Taka 4,500 (Four thousand five hundred)                                              |
| Proposed Business<br>Implementation Plan                     |    |                                                                                      |
| (i) % of present gross profit margin                         | :  | On products 15%                                                                      |
| (ii) Estimated % of proposed gross profit margin             | :  | On products 15%.                                                                     |
| (iii) In future risk mgt. plan<br>(from fire, disaster etc.) | :  |                                                                                      |

# Pictures