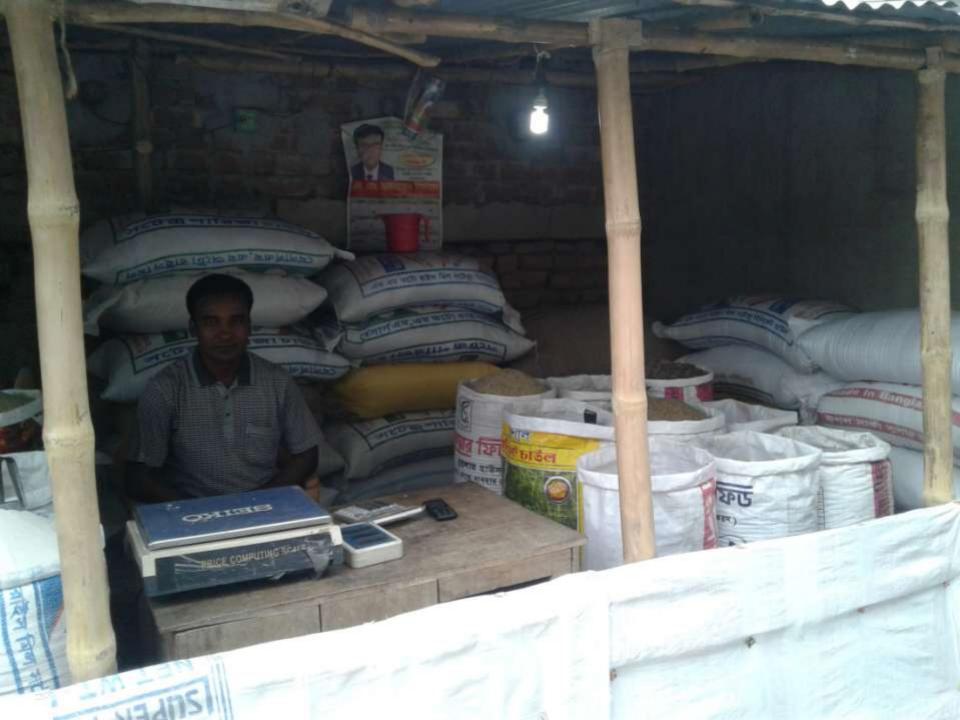

### PROPOSED NOBIN UDYOKTA BUSINESS INFO

| Business Name                                                | •• | Mobarok Khaddo Vander                                                                |
|--------------------------------------------------------------|----|--------------------------------------------------------------------------------------|
| Address/ Location                                            | :  | Fotapur Bazar, Manda, Naogoan.                                                       |
| Total Investment in BDT                                      | :  | Tk. 177,000.                                                                         |
| Financing                                                    | :  | Self Tk. 117,000 (from existing business) Required Investment Tk. 60,000 (as equity) |
| Present salary/drawings from business                        | :  | Taka 3,000 (Three thousand)                                                          |
| Proposed Salary (estimates)                                  | •• | Taka 4,500 (Four thousand five hundred)                                              |
| Proposed Business<br>Implementation Plan                     |    |                                                                                      |
| (i) % of present gross profit margin                         | :  | On products 15%                                                                      |
| (ii) Estimated % of proposed gross profit margin             | :  | On products 15%.                                                                     |
| (iii) In future risk mgt. plan<br>(from fire, disaster etc.) | :  |                                                                                      |

# Pictures