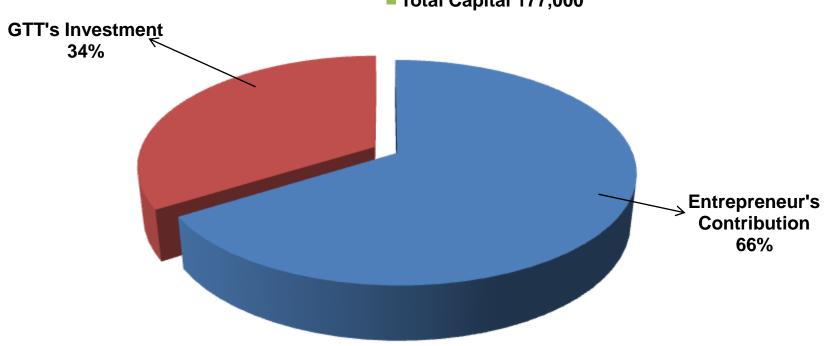

#### PRESENT & PROPOSED INVESTMENT BREAKDOWN

| Particu                                                                    | lars          | Existing          |                | Total          |
|----------------------------------------------------------------------------|---------------|-------------------|----------------|----------------|
| Existing                                                                   | Proposed      | Business<br>(BDT) | Proposed (BDT) | Total<br>(BDT) |
| Investment in products (Rice, flour, oil cake, bhusi, dried molasses etc.) | 70,600        | 60,000            | 130,600        |                |
| Investment in machuneries & equipments (bulb and fan weight machine etc.)  | 1,500         | -                 | 1,500          |                |
| Cash in hand                                                               | 12,800        |                   | 12,800         |                |
| Debtors (Since March, 2016 t                                               | o at present) | 4,800             |                | 4,800          |
| Decoration (fixture and fitting                                            | s)            | 1,300             |                | 1,300          |
| Advance for shop                                                           |               | 26,000            |                | 26,000         |
| Total Ca                                                                   | pital         | 117,000           | 60,000         | 177,000        |

### SOURCE OF FINANCE

- GTT's Investment 60,000
- **Total Capital 177,000**