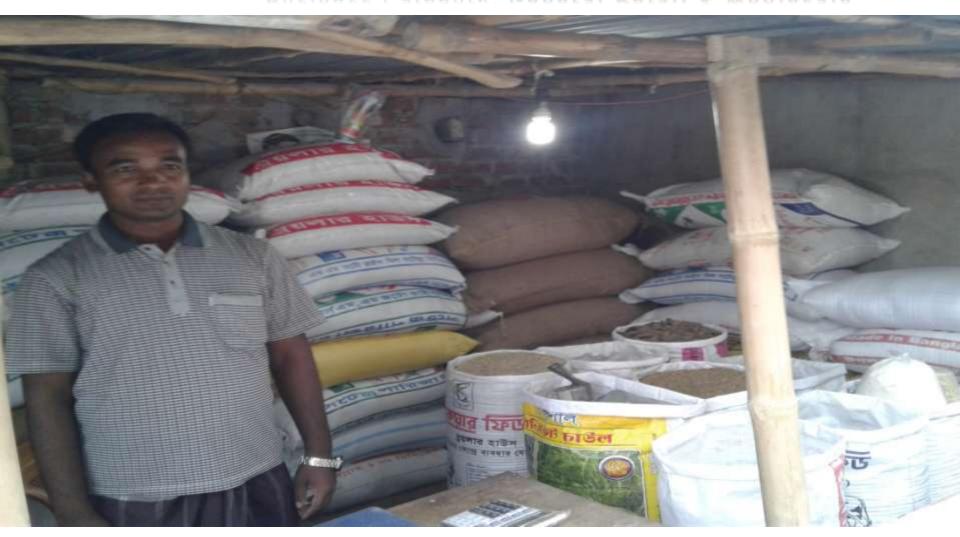

### PROPOSED NOBIN UDYOKTA BUSINESS INFO

| Business Name                                                | •• | Mobarok Khaddo Vander                                                                |
|--------------------------------------------------------------|----|--------------------------------------------------------------------------------------|
| Address/ Location                                            | :  | Fotapur Bazar, Manda, Naogoan.                                                       |
| Total Investment in BDT                                      | :  | Tk. 177,000.                                                                         |
| Financing                                                    | :  | Self Tk. 117,000 (from existing business) Required Investment Tk. 60,000 (as equity) |
| Present salary/drawings from business                        | :  | Taka 3,000 (Three thousand)                                                          |
| Proposed Salary (estimates)                                  | •• | Taka 4,500 (Four thousand five hundred)                                              |
| Proposed Business<br>Implementation Plan                     |    |                                                                                      |
| (i) % of present gross profit margin                         | :  | On products 15%                                                                      |
| (ii) Estimated % of proposed gross profit margin             | :  | On products 15%.                                                                     |
| (iii) In future risk mgt. plan<br>(from fire, disaster etc.) | :  |                                                                                      |

# Pictures