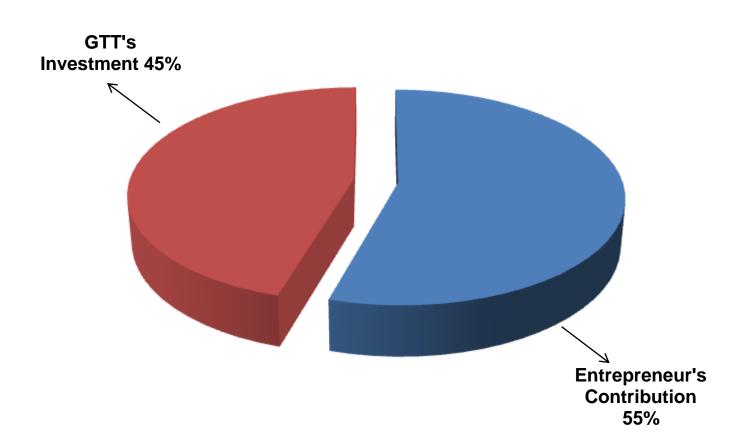

### SOURCE OF FINANCE

- Entrepreneur's Contribution BDT 180,000
- GTT's Investment BDT 150,000
- Total Capital BDT 330,000