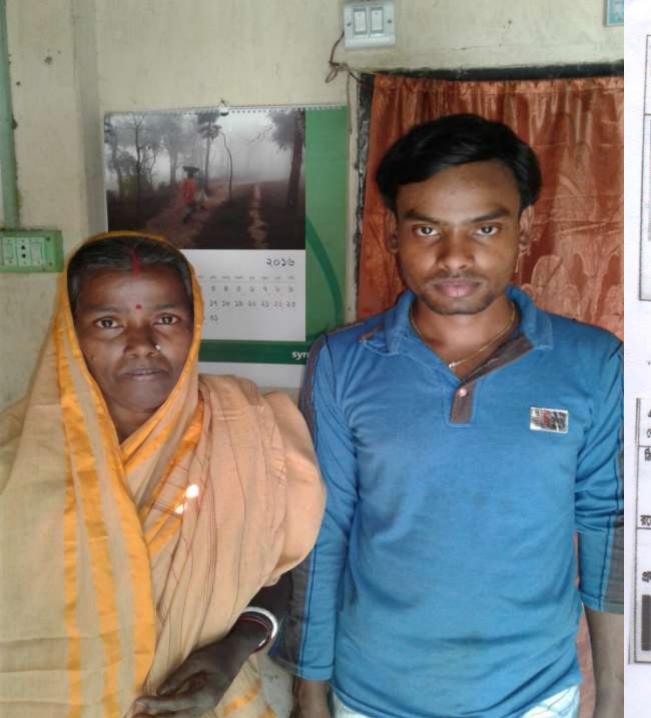

### BRIEF BIO OF THE PROPOSED NOBIN UDYOKTA

| Name and address                                                                                                          | :       | Shital Kumar  Vill: Badalghata, Union: 4 no. Manda, Post: Kushumba, Upazila: Niamatpur, District: Naogaon. |  |  |  |  |  |  |
|---------------------------------------------------------------------------------------------------------------------------|---------|------------------------------------------------------------------------------------------------------------|--|--|--|--|--|--|
| Age                                                                                                                       | :       | 24 Years                                                                                                   |  |  |  |  |  |  |
| Marital status                                                                                                            | :       | Married                                                                                                    |  |  |  |  |  |  |
| Children                                                                                                                  | :       | Nil                                                                                                        |  |  |  |  |  |  |
| No. of siblings:                                                                                                          | :       | 02 (Two) Sisters and 01 (One) Brother                                                                      |  |  |  |  |  |  |
| Parent's and GB related Info: (i) Who is GB member (ii) Mother's name (iii) Father's name (iv) GB member's info           |         | Mother                                                                                                     |  |  |  |  |  |  |
| Further Information: (v) Who pays GB loan installment (vi) Mobile lady (vii) Grameen Education Loan (viii) Any other loan | : : : : | N/A<br>No<br>Nil<br>Nil                                                                                    |  |  |  |  |  |  |

### BRIEF HISTORY OF GB LOAN UTILIZATION BY FAMILY

- Rina Rani is a GB member since May 10, 2005 at first she took GB loan BDT 5,000 (Five thousand).
- Gradually she took GB loan several times and utilized it for cultivation and assisting her son in existing business.
- Finally GB loan helped her to improve economic condition, livelihood and expanding the existing business of her son.