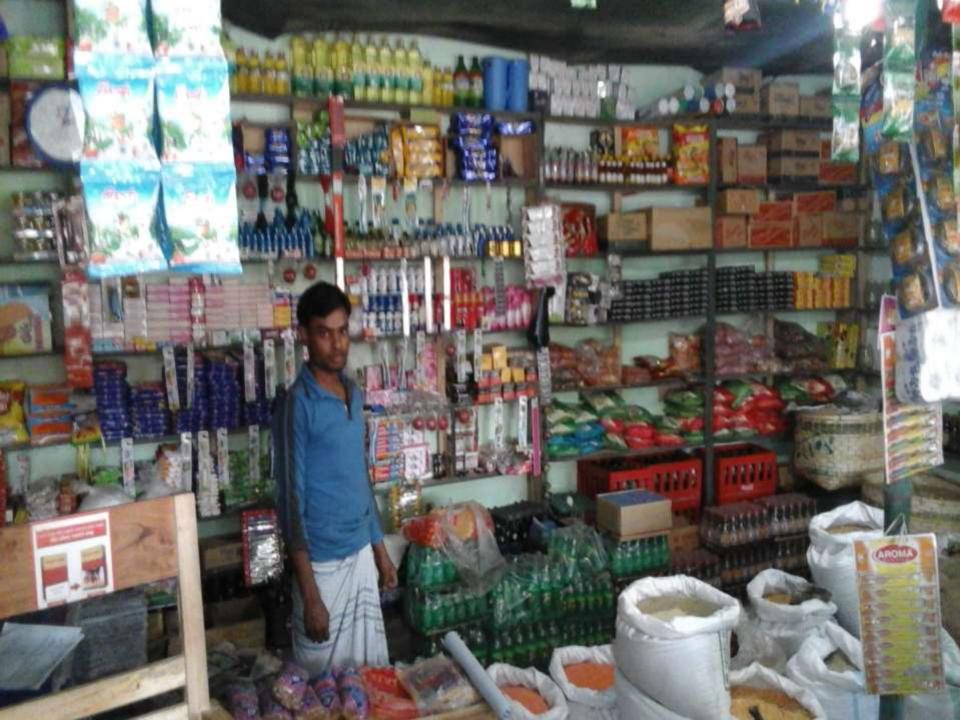

### PROPOSED NOBIN UDYOKTA BUSINESS INFO

| :  | Maa Variety Store                                                                    |
|----|--------------------------------------------------------------------------------------|
| :  | Badalghata, Manda, Naogaon.                                                          |
| :  | Tk. 330,000                                                                          |
| •• | Self Tk.180,000 (from existing business) Required Investment Tk. 150,000 (as equity) |
| :  | Taka 5,000 (Five thousand)                                                           |
| :  | Taka 6,000 (Six thousand)                                                            |
| :  | On products 10% & flexiload 100%.  On products 10% & flexiload 100%.                 |
|    | :                                                                                    |

### INFO ON EXISTING BUSINESS OPERATIONS

| Dantianiana                                  |       | EB (BDT) |           |
|----------------------------------------------|-------|----------|-----------|
| Particulars                                  | Daily | Monthly  | Yearly    |
| Sales income from products                   | 5,000 | 140,000  | 1,680,000 |
| Commission from flexiload                    | 41    | 1,134    | 13,608    |
| Total income from sales & commission (A)     | 5,041 | 141,134  | 1,693,608 |
| Less: Cost of Sales (Purchase product) (B)   | 4,500 | 126,000  | 1,512,000 |
| Gross Profit (C) [C=(A-B)]                   | 541   | 15,134   | 181,608   |
| Less: Operating Cost:                        |       | ,        | •         |
| Electricity bill                             |       | 800      | 9,600     |
| Shop rent (self)                             |       |          | -         |
| Night Guard bill                             |       | 100      | 1,200     |
| Mobile bill                                  |       | 500      | 6,000     |
| Conveyance bill                              |       | 1,800    | 21,600    |
| Present Salary (Self and family)             |       | 5,000    | 60,000    |
| Present Salary (Assistant - father)          |       | 1,000    | 12,000    |
| Provision of Bad Debt                        |       | 9        | 106       |
| Other Cost (stationary & Entertainment etc.) |       | 1,800    | 21,600    |
| Non Cash Item:                               |       | ,        | ,         |
| Depreciation Expenses                        |       | 248      | 2,970     |
| Total Operating Cost (D)                     |       | 11,256   | 135,076   |
| Net Profit (C-D):                            |       | 3,878    | 46,532    |