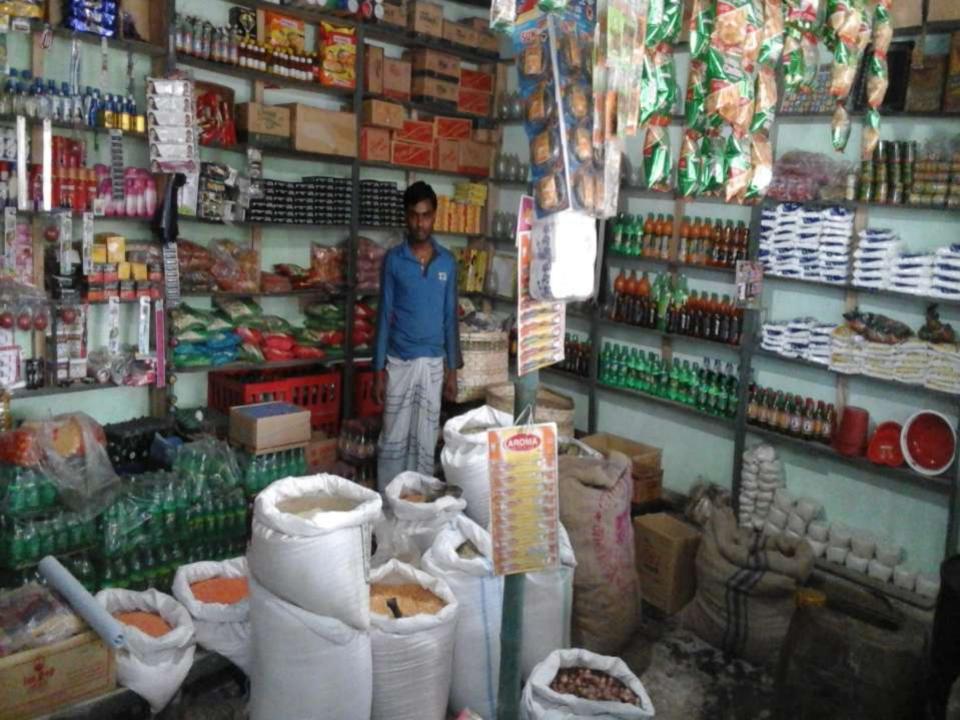

### PROPOSED NOBIN UDYOKTA BUSINESS INFO

| :  | Maa Variety Store                                                                    |
|----|--------------------------------------------------------------------------------------|
| :  | Badalghata, Manda, Naogaon.                                                          |
| :  | Tk. 330,000                                                                          |
| •• | Self Tk.180,000 (from existing business) Required Investment Tk. 150,000 (as equity) |
| :  | Taka 5,000 (Five thousand)                                                           |
| :  | Taka 6,000 (Six thousand)                                                            |
| :  | On products 10% & flexiload 100%.  On products 10% & flexiload 100%.                 |
|    | :                                                                                    |

### INFO ON EXISTING BUSINESS OPERATIONS

| Dantianiana                                  |       | EB (BDT) |           |
|----------------------------------------------|-------|----------|-----------|
| Particulars                                  | Daily | Monthly  | Yearly    |
| Sales income from products                   | 5,000 | 140,000  | 1,680,000 |
| Commission from flexiload                    | 41    | 1,134    | 13,608    |
| Total income from sales & commission (A)     | 5,041 | 141,134  | 1,693,608 |
| Less: Cost of Sales (Purchase product) (B)   | 4,500 | 126,000  | 1,512,000 |
| Gross Profit (C) [C=(A-B)]                   | 541   | 15,134   | 181,608   |
| Less: Operating Cost:                        |       | ,        | •         |
| Electricity bill                             |       | 800      | 9,600     |
| Shop rent (self)                             |       |          | -         |
| Night Guard bill                             |       | 100      | 1,200     |
| Mobile bill                                  |       | 500      | 6,000     |
| Conveyance bill                              |       | 1,800    | 21,600    |
| Present Salary (Self and family)             |       | 5,000    | 60,000    |
| Present Salary (Assistant - father)          |       | 1,000    | 12,000    |
| Provision of Bad Debt                        |       | 9        | 106       |
| Other Cost (stationary & Entertainment etc.) |       | 1,800    | 21,600    |
| Non Cash Item:                               |       | ,        | ,         |
| Depreciation Expenses                        |       | 248      | 2,970     |
| Total Operating Cost (D)                     |       | 11,256   | 135,076   |
| Net Profit (C-D):                            |       | 3,878    | 46,532    |