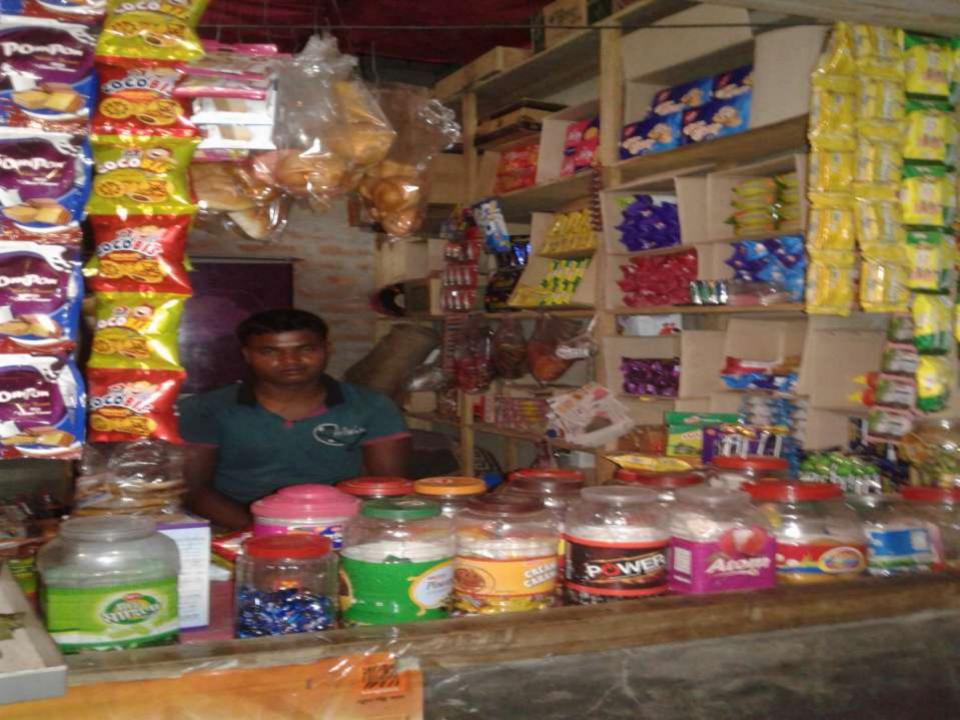

### **PROPOSED NOBIN UDYOKTA BUSINESS INFO**

| Business Name                                                | : | Rohidul Store                                                                            |
|--------------------------------------------------------------|---|------------------------------------------------------------------------------------------|
| Address/ Location                                            | : | Boropai Poshimpara,Naogaon.                                                              |
| Total Investment in BDT                                      | : | Tk. 263,000                                                                              |
| Financing                                                    | : | Self Tk. 163,000 (from existing business)<br>Required Investment Tk. 100,000 (as equity) |
| Present salary/drawings from business                        | : | BDT 3,000 (Three Thousand)                                                               |
| Proposed Salary                                              | : | BDT 4,000 (Four Thousand)                                                                |
| Proposed Business<br>Implementation Plan                     |   |                                                                                          |
| (i) % of present gross profit margin                         | : | On an Average on Product 10% and Flexi Commission                                        |
| (ii) Estimated % of proposed<br>gross profit margin          | : | On an Average on Product 10% and Flexi Commission                                        |
| (iii) In future risk mgt. plan<br>(from fire, disaster etc.) | : |                                                                                          |

## SWOT ANALYSIS

| <ul> <li>STRENGTH</li> <li>Present employment:<br/>Self: 01 Family: 0<br/>Others (beyond family): 0<br/>Future employment:0</li> <li>Trade License in his own name;</li> <li>Skilled and working experiences (03yrs);</li> </ul>          | WEAKNESS Can not supply goods as per demand.       |
|-------------------------------------------------------------------------------------------------------------------------------------------------------------------------------------------------------------------------------------------|----------------------------------------------------|
| OPPORTUNITIES   Location of Shop; Boropai Poshimpara,Naogaon Have some fixed customers (Retail & Wholesale); Increasing demand; The Capital of the entrepreneur will be BDT 3,73,168 after 3 years excluding payback of investor's money. | T <sub>HREATS</sub> Increase of local competitors; |