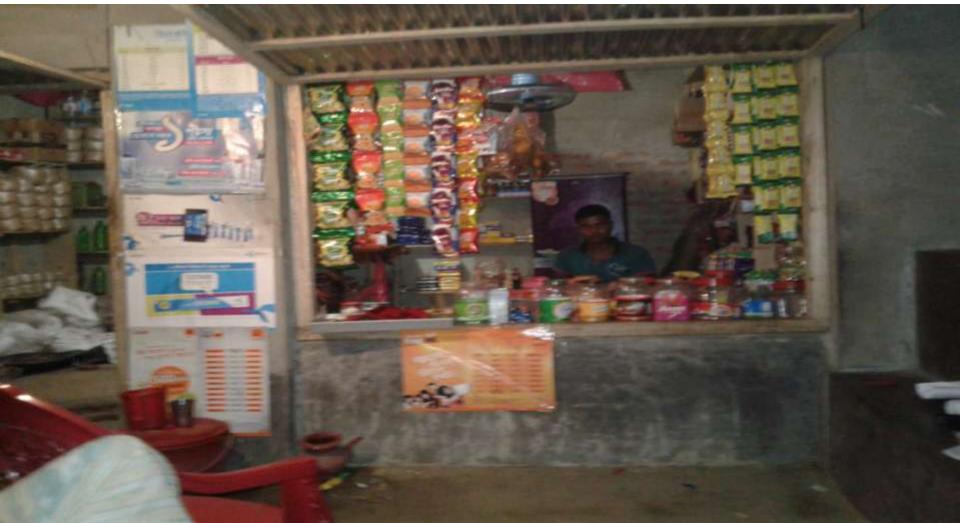

### **PROPOSED NOBIN UDYOKTA BUSINESS INFO**

| Business Name                                                | : | Rohidul Store                                                                            |
|--------------------------------------------------------------|---|------------------------------------------------------------------------------------------|
| Address/ Location                                            | : | Boropai Poshimpara,Naogaon.                                                              |
| Total Investment in BDT                                      | : | Tk. 263,000                                                                              |
| Financing                                                    | : | Self Tk. 163,000 (from existing business)<br>Required Investment Tk. 100,000 (as equity) |
| Present salary/drawings from business                        | : | BDT 3,000 (Three Thousand)                                                               |
| Proposed Salary                                              | : | BDT 4,000 (Four Thousand)                                                                |
| Proposed Business<br>Implementation Plan                     |   |                                                                                          |
| (i) % of present gross profit margin                         | : | On an Average on Product 10% and Flexi Commission                                        |
| (ii) Estimated % of proposed<br>gross profit margin          | : | On an Average on Product 10% and Flexi Commission                                        |
| (iii) In future risk mgt. plan<br>(from fire, disaster etc.) | : |                                                                                          |

## SWOT ANALYSIS

| <ul> <li>STRENGTH</li> <li>Present employment:<br/>Self: 01 Family: 0<br/>Others (beyond family): 0<br/>Future employment:0</li> <li>Trade License in his own name;</li> <li>Skilled and working experiences (03yrs);</li> </ul>          | WEAKNESS Can not supply goods as per demand.       |
|-------------------------------------------------------------------------------------------------------------------------------------------------------------------------------------------------------------------------------------------|----------------------------------------------------|
| OPPORTUNITIES   Location of Shop; Boropai Poshimpara,Naogaon Have some fixed customers (Retail & Wholesale); Increasing demand; The Capital of the entrepreneur will be BDT 3,73,168 after 3 years excluding payback of investor's money. | T <sub>HREATS</sub> Increase of local competitors; |