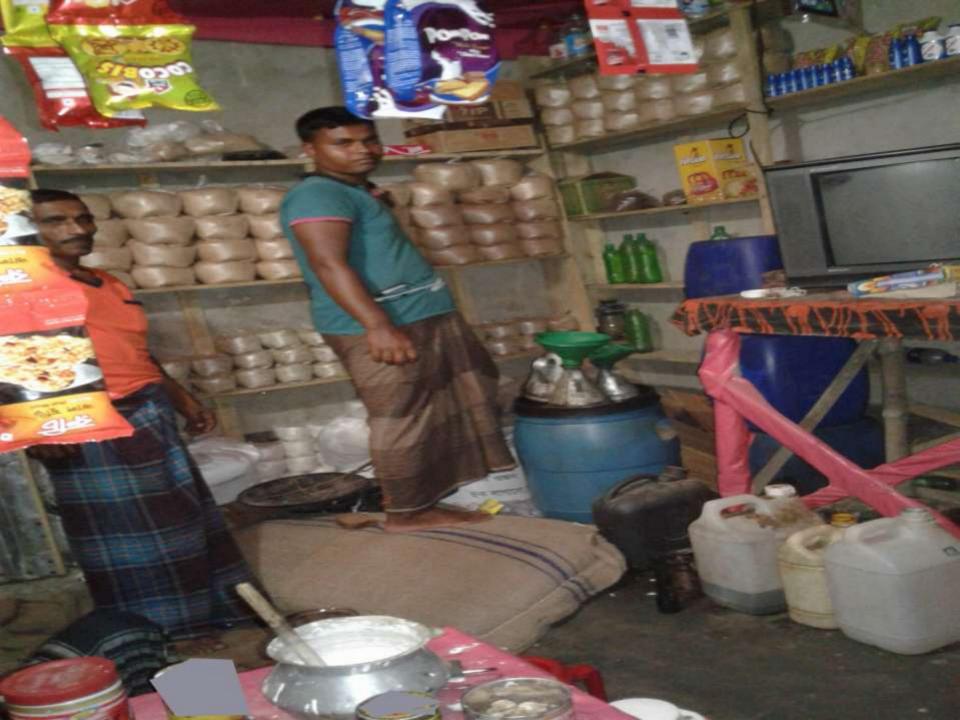

### **PROPOSED NOBIN UDYOKTA BUSINESS INFO**

| Business Name                                                | : | Rohidul Store                                                                            |
|--------------------------------------------------------------|---|------------------------------------------------------------------------------------------|
| Address/ Location                                            | : | Boropai Poshimpara,Naogaon.                                                              |
| Total Investment in BDT                                      | : | Tk. 263,000                                                                              |
| Financing                                                    | : | Self Tk. 163,000 (from existing business)<br>Required Investment Tk. 100,000 (as equity) |
| Present salary/drawings from business                        | : | BDT 3,000 (Three Thousand)                                                               |
| Proposed Salary                                              | : | BDT 4,000 (Four Thousand)                                                                |
| Proposed Business<br>Implementation Plan                     |   |                                                                                          |
| (i) % of present gross profit margin                         | : | On an Average on Product 10% and Flexi Commission                                        |
| (ii) Estimated % of proposed<br>gross profit margin          | : | On an Average on Product 10% and Flexi Commission                                        |
| (iii) In future risk mgt. plan<br>(from fire, disaster etc.) | : |                                                                                          |

| Partic                                                                          | culars                                                                   | Existing<br>Business | Proposed | Total   |
|---------------------------------------------------------------------------------|--------------------------------------------------------------------------|----------------------|----------|---------|
| Existing                                                                        | Proposed                                                                 | (BDT)                | (BDT)    | (BDT)   |
| Investment in products (Groccery item,Cosmetics item, Flexi item etc.)          | Investment in products<br>(Biscuits,Oil,Soap and Cosmetics<br>item etc.) | 95,500               | 100,000  | 195,500 |
| Investment in Machineries (Such<br>as Refrigerator, Television and Fan<br>etc.) |                                                                          | 20,500               | -        | 20,500  |
| Cash in Hand                                                                    |                                                                          | 22,200               | -        | 22,200  |
| Debtors (Since March 2016 to at p                                               | resent)                                                                  | 23,000               | -        | 23,000  |
| Investment in Decoration<br>(Furniture, fixture and fittings)                   |                                                                          | 1,800                |          | 1,800   |
| Total                                                                           | Capital                                                                  | 163,000              | 100,000  | 263,000 |