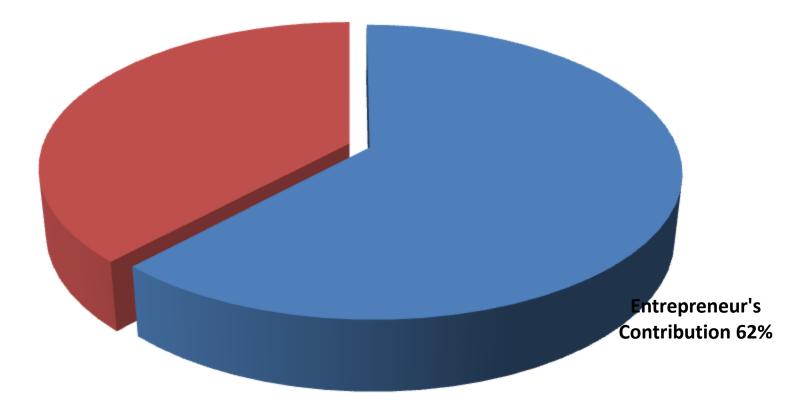

Entrepreneur's Contribution BDT 163,000

GTT's Investment BDT 100,000

Total Capital BDT 263,000

GTT's Investment 38%