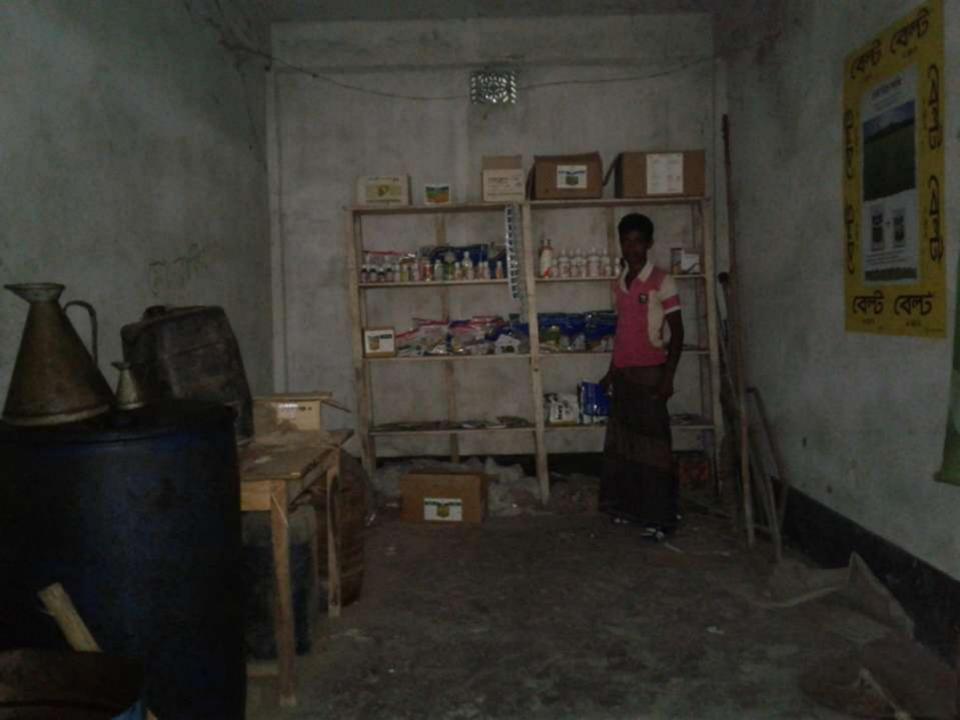

# **PROPOSED NOBIN UDYOKTA BUSINESS INFO**

| Business Name                                                                                                                                                                                                                                             |   | Sordar Traders                                                                         |
|-----------------------------------------------------------------------------------------------------------------------------------------------------------------------------------------------------------------------------------------------------------|---|----------------------------------------------------------------------------------------|
| Address/ Location                                                                                                                                                                                                                                         | : | Balubazar College mour, manda, Naogao.                                                 |
| Total Investment in BDT                                                                                                                                                                                                                                   | : | Tk. 260,000                                                                            |
| Financing                                                                                                                                                                                                                                                 | : | Self Tk160,000 (from existing business)<br>Required Investment Tk. 100,000 (as equity) |
| Present salary/drawings from business                                                                                                                                                                                                                     | : | BDT 3,500 (Three thousand Five hundred)                                                |
| Proposed Salary                                                                                                                                                                                                                                           | : | BDT 4,500 (Four thousand Five hundred)                                                 |
| <ul> <li>Proposed Business</li> <li>Implementation Plan</li> <li>(i) % of present gross profit<br/>margin</li> <li>(ii) Estimated % of proposed<br/>gross profit margin</li> <li>(iii) In future risk mgt. plan<br/>(from fire, disaster etc.)</li> </ul> | : | On products 12%<br>On products 12%                                                     |