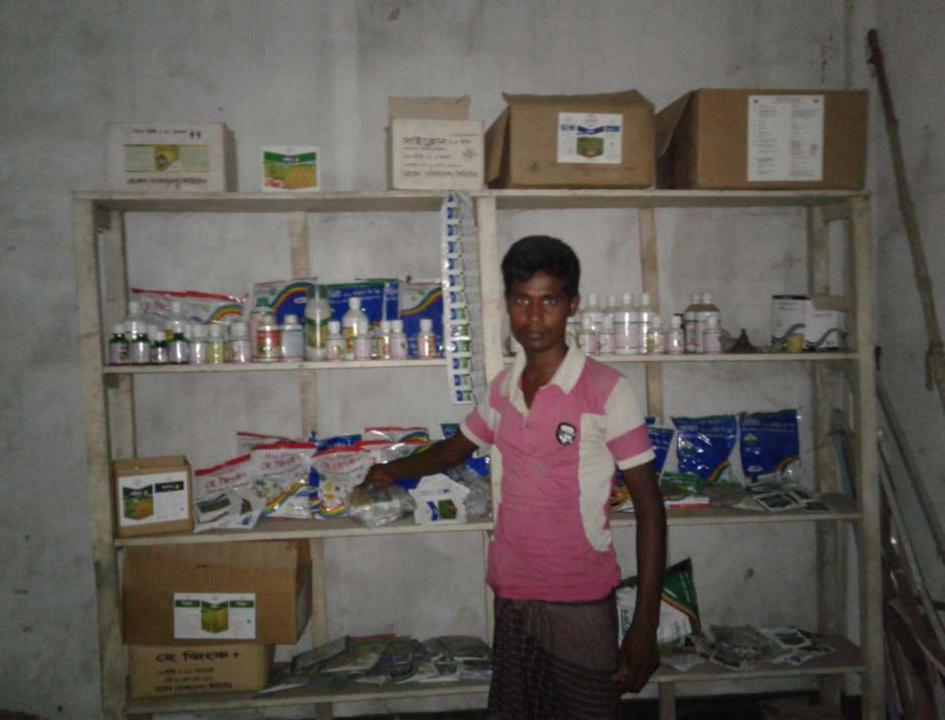

# **PROPOSED NOBIN UDYOKTA BUSINESS INFO**

| Business Name                                                                                                                                                                                                                                             |   | Sordar Traders                                                                         |
|-----------------------------------------------------------------------------------------------------------------------------------------------------------------------------------------------------------------------------------------------------------|---|----------------------------------------------------------------------------------------|
| Address/ Location                                                                                                                                                                                                                                         | : | Balubazar College mour, manda, Naogao.                                                 |
| Total Investment in BDT                                                                                                                                                                                                                                   | : | Tk. 260,000                                                                            |
| Financing                                                                                                                                                                                                                                                 | : | Self Tk160,000 (from existing business)<br>Required Investment Tk. 100,000 (as equity) |
| Present salary/drawings from business                                                                                                                                                                                                                     | : | BDT 3,500 (Three thousand Five hundred)                                                |
| Proposed Salary                                                                                                                                                                                                                                           | : | BDT 4,500 (Four thousand Five hundred)                                                 |
| <ul> <li>Proposed Business</li> <li>Implementation Plan</li> <li>(i) % of present gross profit<br/>margin</li> <li>(ii) Estimated % of proposed<br/>gross profit margin</li> <li>(iii) In future risk mgt. plan<br/>(from fire, disaster etc.)</li> </ul> | : | On products 12%<br>On products 12%                                                     |