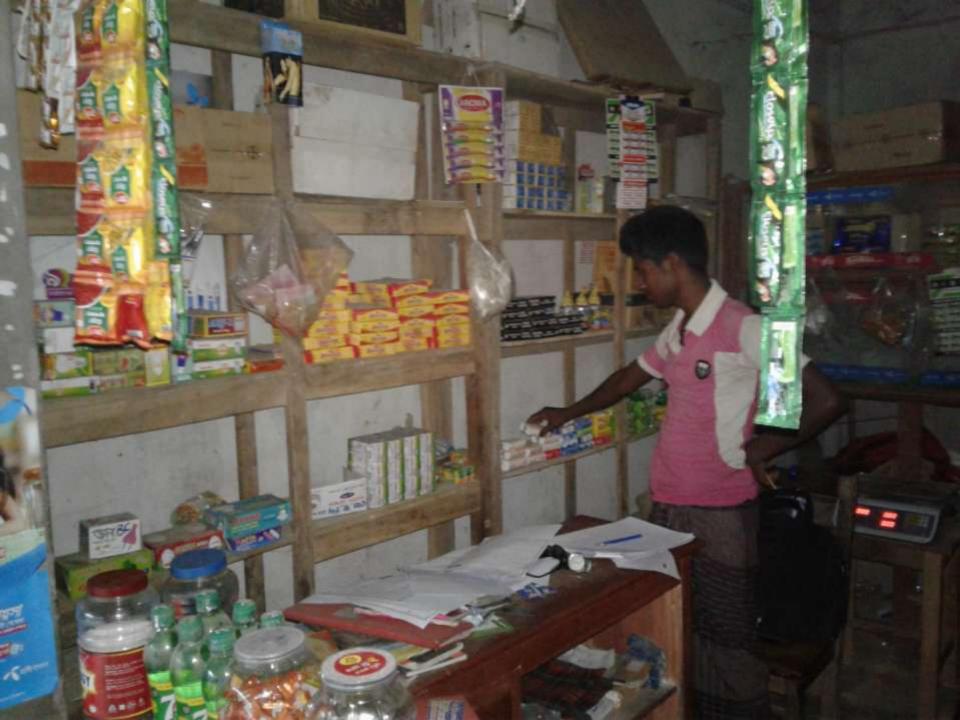

# **PROPOSED NOBIN UDYOKTA BUSINESS INFO**

| Business Name                                                                                                                                                                                                                                             |   | Sordar Traders                                                                         |
|-----------------------------------------------------------------------------------------------------------------------------------------------------------------------------------------------------------------------------------------------------------|---|----------------------------------------------------------------------------------------|
| Address/ Location                                                                                                                                                                                                                                         | : | Balubazar College mour, manda, Naogao.                                                 |
| Total Investment in BDT                                                                                                                                                                                                                                   | : | Tk. 260,000                                                                            |
| Financing                                                                                                                                                                                                                                                 | : | Self Tk160,000 (from existing business)<br>Required Investment Tk. 100,000 (as equity) |
| Present salary/drawings from business                                                                                                                                                                                                                     | : | BDT 3,500 (Three thousand Five hundred)                                                |
| Proposed Salary                                                                                                                                                                                                                                           | : | BDT 4,500 (Four thousand Five hundred)                                                 |
| <ul> <li>Proposed Business</li> <li>Implementation Plan</li> <li>(i) % of present gross profit<br/>margin</li> <li>(ii) Estimated % of proposed<br/>gross profit margin</li> <li>(iii) In future risk mgt. plan<br/>(from fire, disaster etc.)</li> </ul> | : | On products 12%<br>On products 12%                                                     |