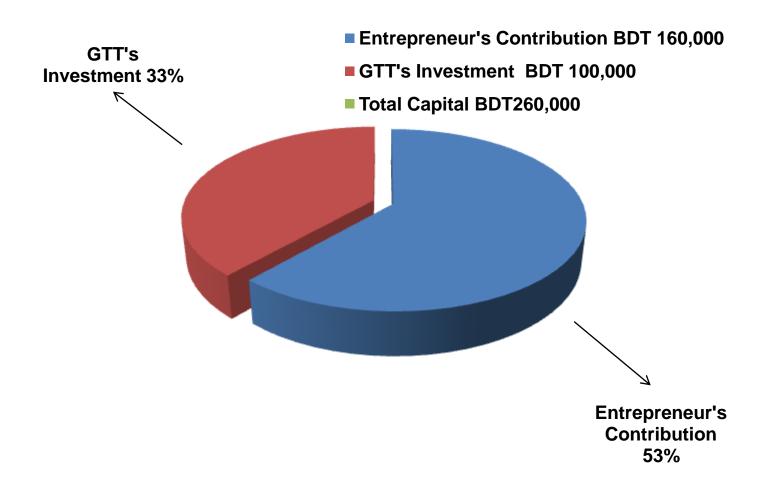

| Parti                                                                          | Existing<br>Business<br>(BDT)                                                       | Proposed<br>(BDT) | Total<br>(BDT) |         |
|--------------------------------------------------------------------------------|-------------------------------------------------------------------------------------|-------------------|----------------|---------|
| Existing                                                                       | Proposed                                                                            | -                 |                |         |
| Investment in products (Grocery item, confectionary and Insecticide item etc.) | Investment in products (Grocery item, confectionary item and Insecticide item etc.) | 139,000           | 100,000        | 239,000 |
| Investment in equipment (Weight I                                              | Mechine,solar etc.)                                                                 | 8,000             | -              | 8,000   |
| Cash in hand                                                                   |                                                                                     | 3,000             | -              | 3,000   |
| Debtors (Since February, 2016 to a                                             | t Present)                                                                          | 7,000             | -              | 7,000   |
| Decoration (Fixture & Fittings)                                                |                                                                                     | 3,000             | -              | 3,000   |
| Total Capital                                                                  |                                                                                     | 160,000           | 100,000        | 260,000 |