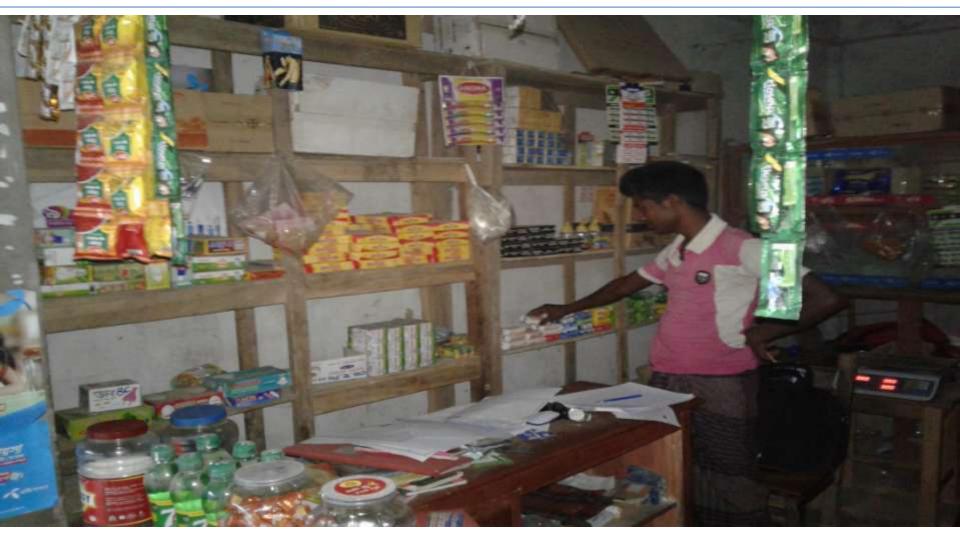

# **PROPOSED NOBIN UDYOKTA BUSINESS INFO**

| Business Name                                                                                                                                                                                                                                             |   | Sordar Traders                                                                         |
|-----------------------------------------------------------------------------------------------------------------------------------------------------------------------------------------------------------------------------------------------------------|---|----------------------------------------------------------------------------------------|
| Address/ Location                                                                                                                                                                                                                                         | : | Balubazar College mour, manda, Naogao.                                                 |
| Total Investment in BDT                                                                                                                                                                                                                                   | : | Tk. 260,000                                                                            |
| Financing                                                                                                                                                                                                                                                 | : | Self Tk160,000 (from existing business)<br>Required Investment Tk. 100,000 (as equity) |
| Present salary/drawings from business                                                                                                                                                                                                                     | : | BDT 3,500 (Three thousand Five hundred)                                                |
| Proposed Salary                                                                                                                                                                                                                                           | : | BDT 4,500 (Four thousand Five hundred)                                                 |
| <ul> <li>Proposed Business</li> <li>Implementation Plan</li> <li>(i) % of present gross profit<br/>margin</li> <li>(ii) Estimated % of proposed<br/>gross profit margin</li> <li>(iii) In future risk mgt. plan<br/>(from fire, disaster etc.)</li> </ul> | : | On products 12%<br>On products 12%                                                     |