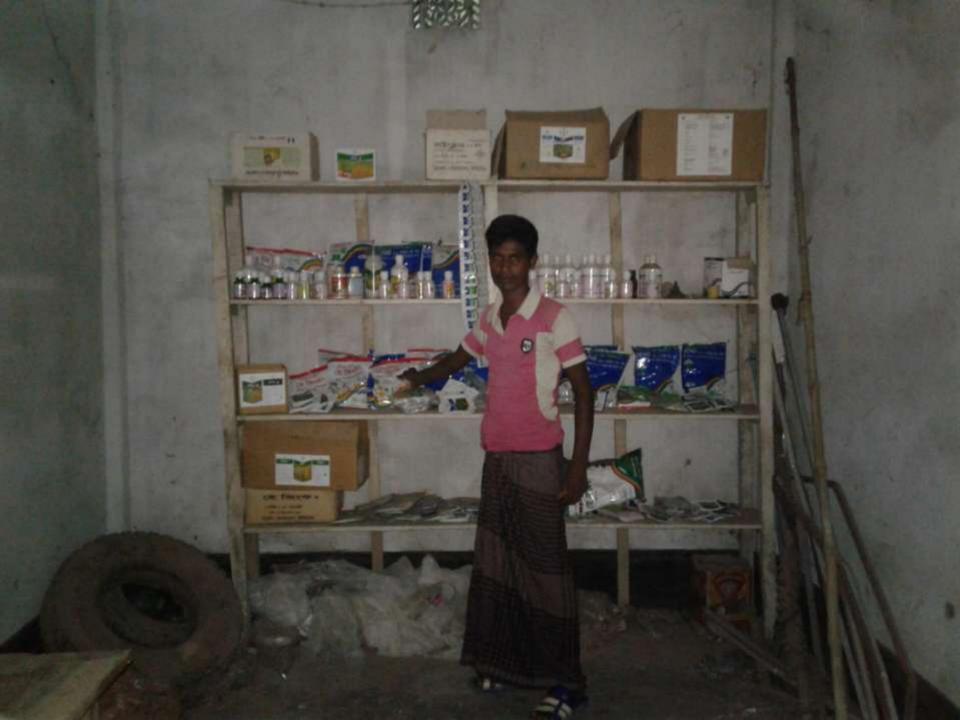

# **PROPOSED NOBIN UDYOKTA BUSINESS INFO**

| Business Name                                                                                                                                                                                                                                             |   | Sordar Traders                                                                         |
|-----------------------------------------------------------------------------------------------------------------------------------------------------------------------------------------------------------------------------------------------------------|---|----------------------------------------------------------------------------------------|
| Address/ Location                                                                                                                                                                                                                                         | : | Balubazar College mour, manda, Naogao.                                                 |
| Total Investment in BDT                                                                                                                                                                                                                                   | : | Tk. 260,000                                                                            |
| Financing                                                                                                                                                                                                                                                 | : | Self Tk160,000 (from existing business)<br>Required Investment Tk. 100,000 (as equity) |
| Present salary/drawings from business                                                                                                                                                                                                                     | : | BDT 3,500 (Three thousand Five hundred)                                                |
| Proposed Salary                                                                                                                                                                                                                                           | : | BDT 4,500 (Four thousand Five hundred)                                                 |
| <ul> <li>Proposed Business</li> <li>Implementation Plan</li> <li>(i) % of present gross profit<br/>margin</li> <li>(ii) Estimated % of proposed<br/>gross profit margin</li> <li>(iii) In future risk mgt. plan<br/>(from fire, disaster etc.)</li> </ul> | : | On products 12%<br>On products 12%                                                     |