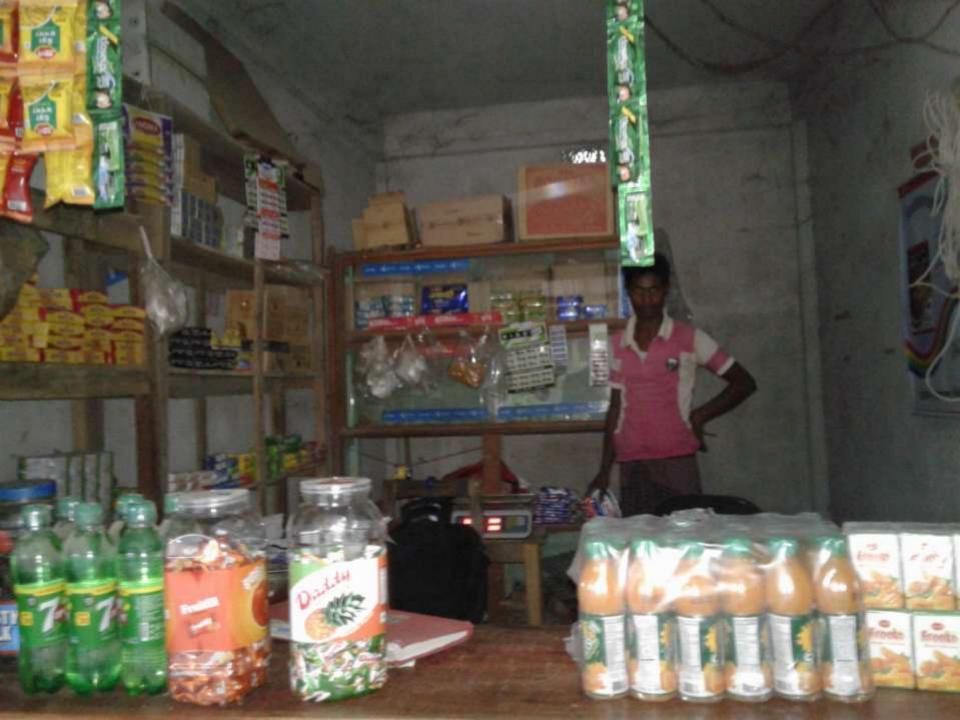

# **PROPOSED NOBIN UDYOKTA BUSINESS INFO**

| Business Name                                                                                                                                                                                                                                             |   | Sordar Traders                                                                         |
|-----------------------------------------------------------------------------------------------------------------------------------------------------------------------------------------------------------------------------------------------------------|---|----------------------------------------------------------------------------------------|
| Address/ Location                                                                                                                                                                                                                                         | : | Balubazar College mour, manda, Naogao.                                                 |
| Total Investment in BDT                                                                                                                                                                                                                                   | : | Tk. 260,000                                                                            |
| Financing                                                                                                                                                                                                                                                 | : | Self Tk160,000 (from existing business)<br>Required Investment Tk. 100,000 (as equity) |
| Present salary/drawings from business                                                                                                                                                                                                                     | : | BDT 3,500 (Three thousand Five hundred)                                                |
| Proposed Salary                                                                                                                                                                                                                                           | : | BDT 4,500 (Four thousand Five hundred)                                                 |
| <ul> <li>Proposed Business</li> <li>Implementation Plan</li> <li>(i) % of present gross profit<br/>margin</li> <li>(ii) Estimated % of proposed<br/>gross profit margin</li> <li>(iii) In future risk mgt. plan<br/>(from fire, disaster etc.)</li> </ul> | : | On products 12%<br>On products 12%                                                     |