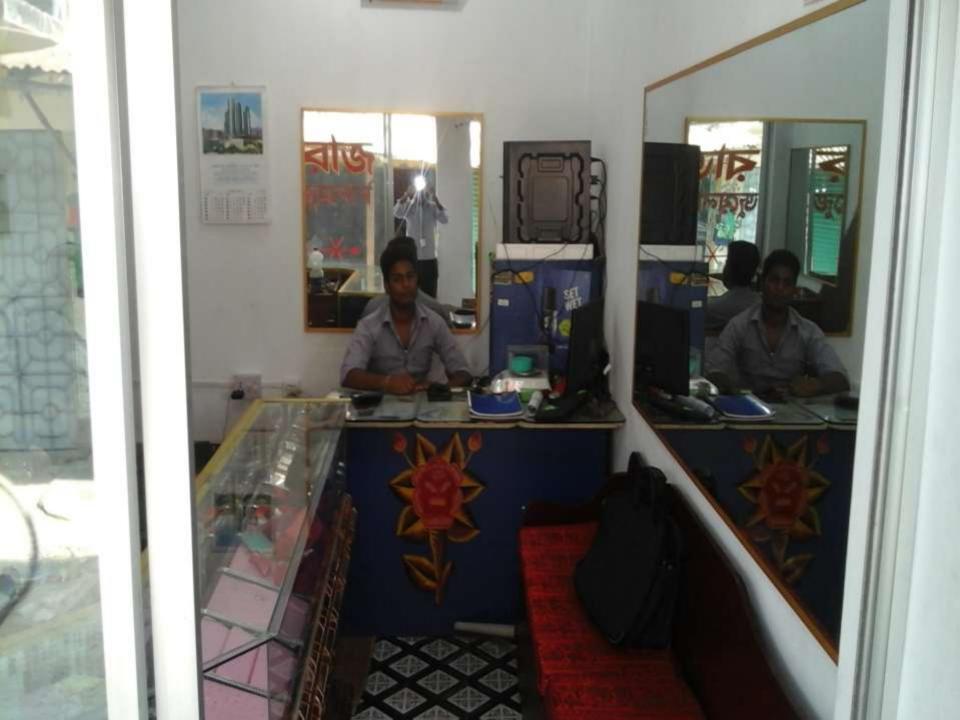

### PROPOSED NOBIN UDYOKTA BUSINESS INFO

| Business Name                                             | : | Raz Jewelers                                                                          |
|-----------------------------------------------------------|---|---------------------------------------------------------------------------------------|
| Address/ Location                                         | : | Shabaihat,Manda,Naogaon.                                                              |
| Total Investment in BDT                                   | : | Tk. 417,000                                                                           |
| Financing                                                 | : | Self Tk. 317,000 (from existing business) Required Investment Tk. 100,000 (as equity) |
| Present salary/drawings from business                     | : | BDT 3,500 (Three thousand Five hundred)                                               |
| Proposed Salary                                           | : | BDT 4,000 (Four thousand)                                                             |
| Proposed Business Implementation Plan                     |   |                                                                                       |
| (i) % of present gross profit margin                      | : | On products 25% and Servicing 100%                                                    |
| (ii) Estimated % of proposed gross profit margin          | : | On products 25% and Servicing 100%                                                    |
| (iii) In future risk mgt. plan (from fire, disaster etc.) |   |                                                                                       |