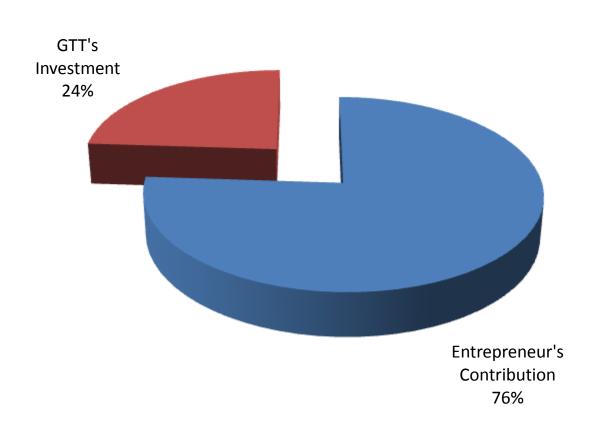

## SOURCE OF FINANCE

- Entrepreneur's Contribution BDT 317,000
- GTT's Investment BDT 100,000
- Total Capital BDT 417,000