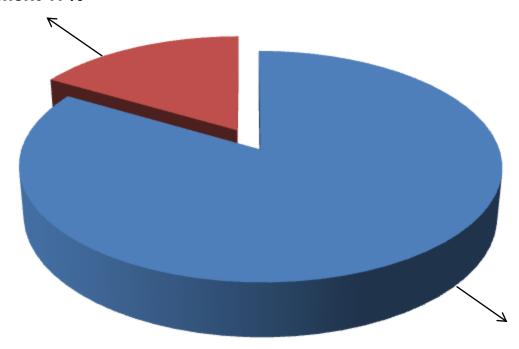

## SOURCE OF FINANCE

- Entrepreneur's Contribution BDT 252,000
- GTT's Investment BDT 50,000
- Total Capital BDT 302,000

GTT's Investment 17%

Entrepreneur's Contribution 83%