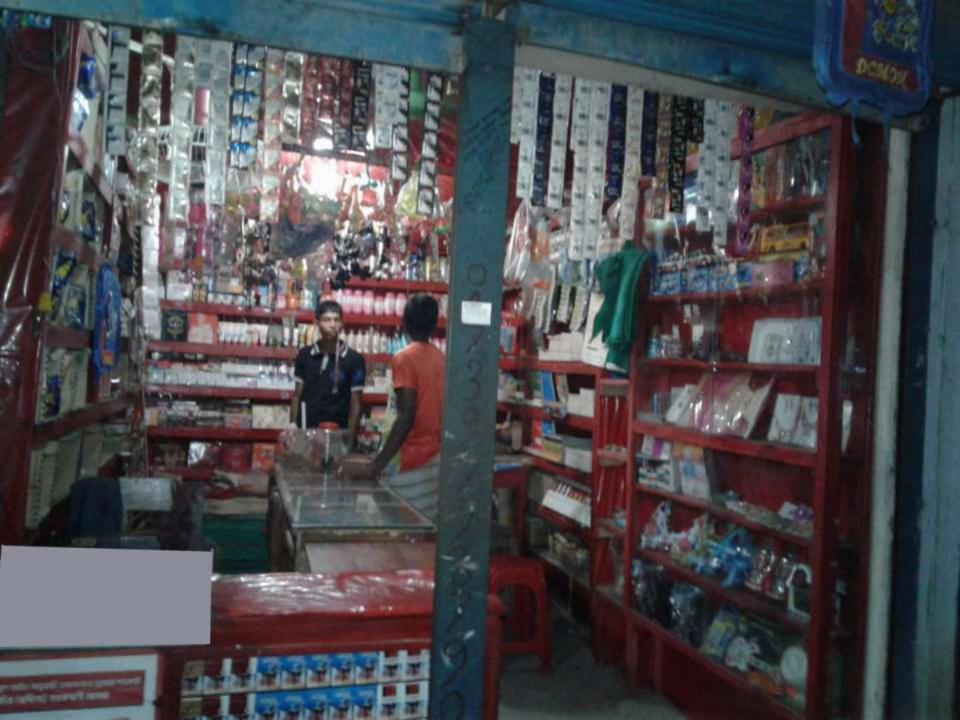

### PROPOSED NOBIN UDYOKTA BUSINESS INFO

| Business Name                                                                                                                                                                            | :    | Shahin Cosmetics                                                                     |
|------------------------------------------------------------------------------------------------------------------------------------------------------------------------------------------|------|--------------------------------------------------------------------------------------|
| Address/ Location                                                                                                                                                                        | :    | Buridoho bazar, Manda, Naogaon.                                                      |
| Total Investment in BDT                                                                                                                                                                  | :    | Tk. 302,000                                                                          |
| Financing                                                                                                                                                                                | :    | Self Tk. 252,000 (from existing business) Required Investment Tk. 50,000 (as equity) |
| Present salary/drawings from business                                                                                                                                                    | :    | Taka 4,000 (Four thousand)                                                           |
| Proposed Salary (estimates)                                                                                                                                                              | :    | Taka 4,000 (Four thousand)                                                           |
| Proposed Business Implementation Plan  (i) % of present gross profit margin  (ii) Estimated % of proposed gross profit margin  (iii) In future risk mgt. plan (from fire, disaster etc.) | : :: | On products 25%. On products 25%.                                                    |

## INFO ON EXISTING BUSINESS OPERATIONS

| Davida Java                                  | EB (BDT) |         |         |  |  |  |
|----------------------------------------------|----------|---------|---------|--|--|--|
| Particulars                                  | Daily    | Monthly | Yearly  |  |  |  |
| Sales income from products (A)               | 1,200    | 33,600  | 403,200 |  |  |  |
| Less: Cost of Sales (Purchase product) (B)   | 900      | 25,200  | 302,400 |  |  |  |
| Gross Profit (C) [C=(A-B)]                   | 300      | 8,400   | 100,800 |  |  |  |
| Less: Operating Cost:                        |          |         | ·       |  |  |  |
| Electricity bill                             |          | 230     | 2,760   |  |  |  |
| Shop rent                                    |          | 400     | 4,800   |  |  |  |
| Night Guard bill                             |          | 100     | 1,200   |  |  |  |
| Mobile bill                                  |          | 200     | 2,400   |  |  |  |
| Conveyance bill                              |          | 500     | 6,000   |  |  |  |
| Present Salary (Self and family)             |          | 4,000   | 48,000  |  |  |  |
| Provision of Bad Debt                        |          | 2       | 28      |  |  |  |
| Other Cost (stationary & Entertainment etc.) |          | 300     | 3,600   |  |  |  |
| Non Cash Item:                               |          |         |         |  |  |  |
| Depreciation Expenses                        |          | 113     | 1,353   |  |  |  |
| Total Operating Cost (D)                     |          | 5,845   | 70,140  |  |  |  |
| Net Profit (C-D):                            |          | 2,555   | 30,660  |  |  |  |