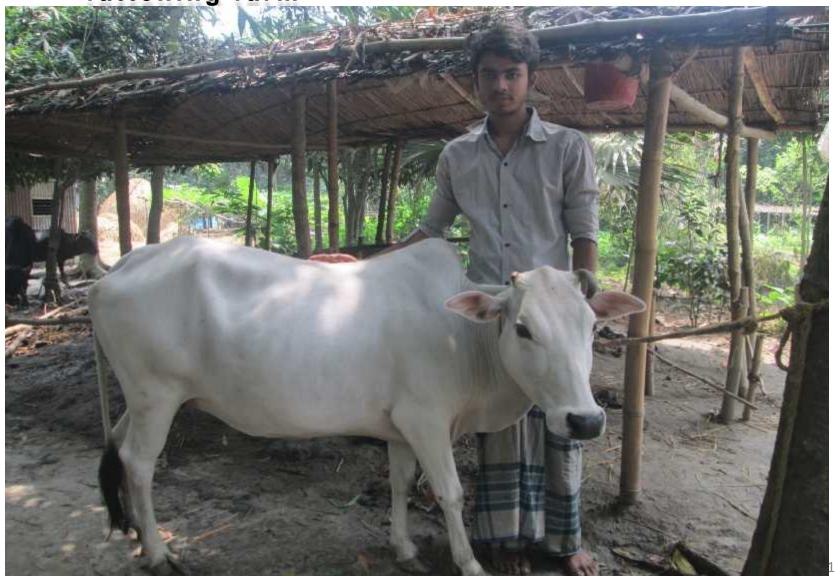

#### Grameen kalyan Proposed NU Business Name: Sadikur cow fattening farm

#### **PROPOSED NOBIN UDYOKTA BUSINESS INFO**

| Business Name                             | : | Sadikur cow fattening farm                                                                                                                                                                                                                                                                                                                                                                                                                                                                                                            |  |  |  |
|-------------------------------------------|---|---------------------------------------------------------------------------------------------------------------------------------------------------------------------------------------------------------------------------------------------------------------------------------------------------------------------------------------------------------------------------------------------------------------------------------------------------------------------------------------------------------------------------------------|--|--|--|
| Address/ Location                         | : | Vill : Chondidasgati, Post: Shialkol                                                                                                                                                                                                                                                                                                                                                                                                                                                                                                  |  |  |  |
|                                           |   | Thana :Sirajgang Sodor, District: Sirajgang                                                                                                                                                                                                                                                                                                                                                                                                                                                                                           |  |  |  |
| Total Investment in BDT                   | : | BDT: 2,27,000/-                                                                                                                                                                                                                                                                                                                                                                                                                                                                                                                       |  |  |  |
| Financing                                 | : | Self financing: BDT: 1,29,000/-                                                                                                                                                                                                                                                                                                                                                                                                                                                                                                       |  |  |  |
|                                           |   | Required Investment: BDT: 98,000/- (as equity)                                                                                                                                                                                                                                                                                                                                                                                                                                                                                        |  |  |  |
| Present salary                            | : | Nil                                                                                                                                                                                                                                                                                                                                                                                                                                                                                                                                   |  |  |  |
| Proposed Salary                           | : | BDT <b>3000</b> (three thousand only)                                                                                                                                                                                                                                                                                                                                                                                                                                                                                                 |  |  |  |
| Proposed Business<br>Implementation Plan: | : | <ul> <li>Start with having 3 cows @ TK. 40,000/- each;</li> <li>In every six months the cows will be sale and new cow will purchase; i.e. each cycle of cow fattening will be for six months;</li> <li>Feeding cost of each cow/cycle BDT 18,000-;</li> <li>Selling price of each cow after every cycle BDT 80,000/-;</li> <li>Expected doctor and medicine cost for each cow per cycle 1,000/-;</li> <li>Payback period to the investor is 3 years;</li> <li>Expected date to start the project as soon as possible,2016.</li> </ul> |  |  |  |