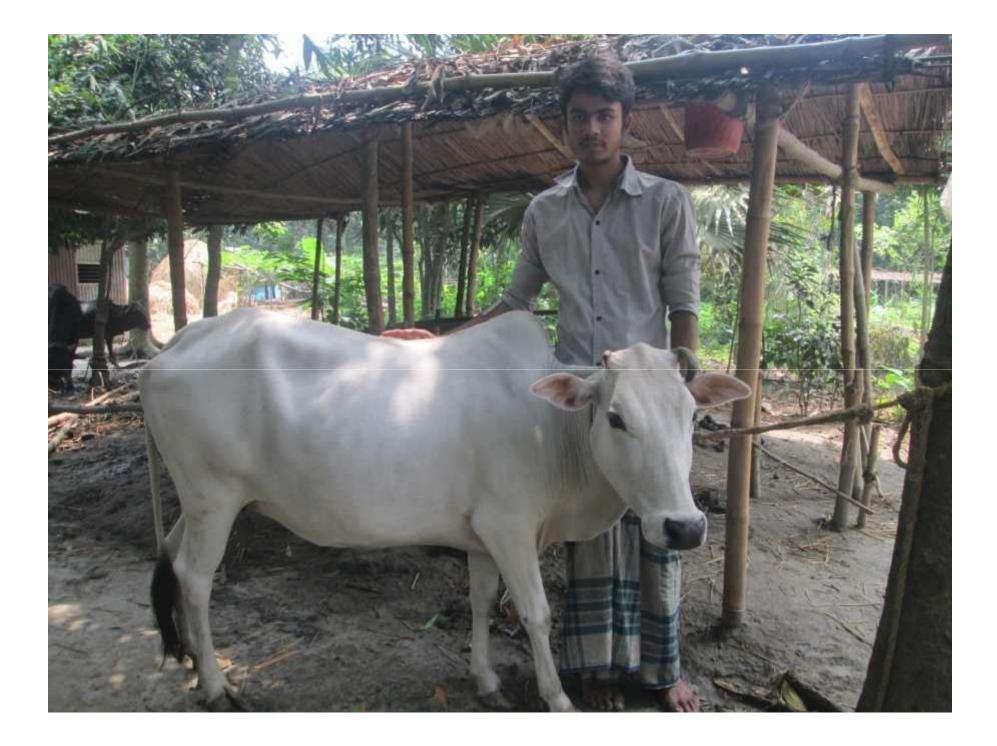

#### Grameen kalyan Proposed NU Business Name: Sadikur cow fattening farm

#### **PROPOSED NOBIN UDYOKTA BUSINESS INFO**

| Business Name                             | : | Sadikur cow fattening farm                                                                                                                                                                                                                                                                                                                                                                                                                                                                                                            |  |  |  |
|-------------------------------------------|---|---------------------------------------------------------------------------------------------------------------------------------------------------------------------------------------------------------------------------------------------------------------------------------------------------------------------------------------------------------------------------------------------------------------------------------------------------------------------------------------------------------------------------------------|--|--|--|
| Address/ Location                         | : | Vill : Chondidasgati, Post: Shialkol                                                                                                                                                                                                                                                                                                                                                                                                                                                                                                  |  |  |  |
|                                           |   | Thana :Sirajgang Sodor, District: Sirajgang                                                                                                                                                                                                                                                                                                                                                                                                                                                                                           |  |  |  |
| Total Investment in BDT                   | : | BDT: 2,27,000/-                                                                                                                                                                                                                                                                                                                                                                                                                                                                                                                       |  |  |  |
| Financing                                 | : | Self financing: BDT: 1,29,000/-                                                                                                                                                                                                                                                                                                                                                                                                                                                                                                       |  |  |  |
|                                           |   | Required Investment: BDT: 98,000/- (as equity)                                                                                                                                                                                                                                                                                                                                                                                                                                                                                        |  |  |  |
| Present salary                            | : | Nil                                                                                                                                                                                                                                                                                                                                                                                                                                                                                                                                   |  |  |  |
| Proposed Salary                           | : | BDT <b>3000</b> (three thousand only)                                                                                                                                                                                                                                                                                                                                                                                                                                                                                                 |  |  |  |
| Proposed Business<br>Implementation Plan: | : | <ul> <li>Start with having 3 cows @ TK. 40,000/- each;</li> <li>In every six months the cows will be sale and new cow will purchase; i.e. each cycle of cow fattening will be for six months;</li> <li>Feeding cost of each cow/cycle BDT 18,000-;</li> <li>Selling price of each cow after every cycle BDT 80,000/-;</li> <li>Expected doctor and medicine cost for each cow per cycle 1,000/-;</li> <li>Payback period to the investor is 3 years;</li> <li>Expected date to start the project as soon as possible,2016.</li> </ul> |  |  |  |