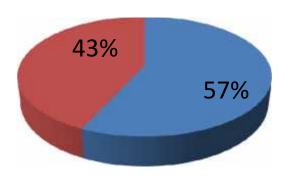

## **Source of Finance**

| Source                           | Amount in BDT | In%  |
|----------------------------------|---------------|------|
| Entrepreneur's Contribution (NU) | 129,000       | 57   |
| Investor's Contribution(GK)      | 98,000        | 43   |
| Total Investment                 | 227,000       | 100% |

Entrepreneur's Contribution (NU)

Investor's Contribution(GK)