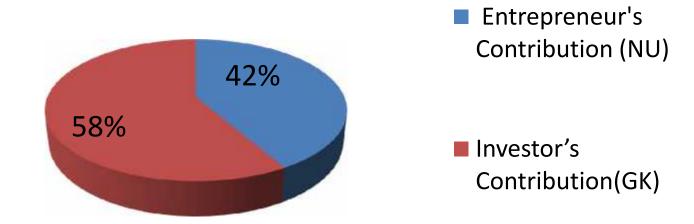

## **Source of Finance**

| Source                           | Amount in BDT | In%  |
|----------------------------------|---------------|------|
| Entrepreneur's Contribution (NU) | 70,000        | 42   |
| Investor's Contribution(GK)      | 98,000        | 58   |
| Total Investment                 | 168,000       | 100% |