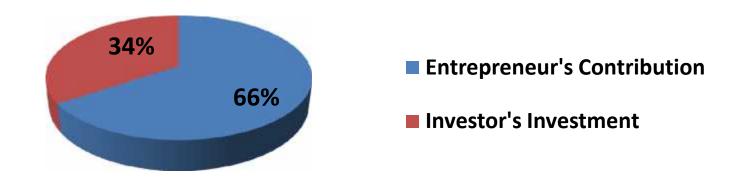

### **Source of Finance**

| Source                      | Amount in BDT | In % |
|-----------------------------|---------------|------|
| Particulars                 |               |      |
| Entrepreneur's Contribution | 95,000        | 66   |
| Investor's Investment       | 50,000        | 34   |
| Total Investment            | 145,000       | 100  |