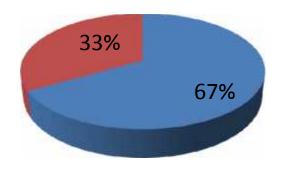

# **Source of Finance**

| Source                      | Amount in BDT | In % |
|-----------------------------|---------------|------|
| Particulars                 |               |      |
| Entrepreneur's Contribution | 100,000       | 67   |
| Investor's Investment       | 50,000        | 33   |
| Total Investment            | 150,000       | 100  |

- Entrepreneur's Contribution
- Investor's Investment