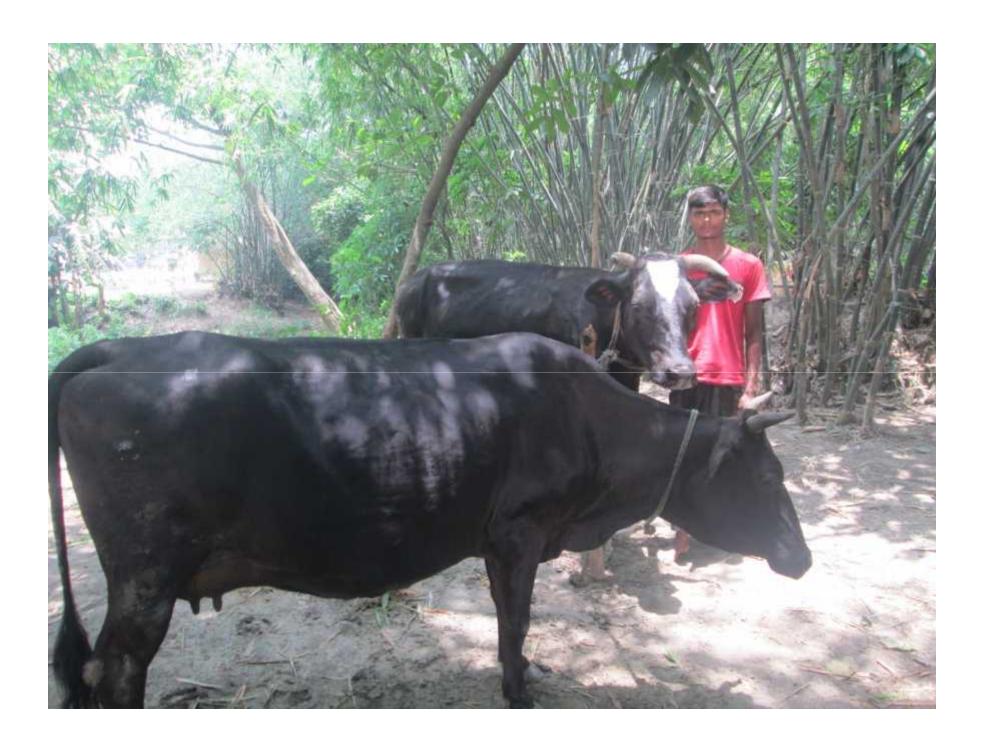

#### PROPOSED NOBIN UDYOKTA BUSINESS INFO

| Business Name                          | : | Hannan Dairy Farm.                                                                         |  |  |
|----------------------------------------|---|--------------------------------------------------------------------------------------------|--|--|
| Address/ Location                      | : | Village: Chondidasgati. post. Shialkol,                                                    |  |  |
|                                        |   | Upazilla : Sirajgang sodor, District: Sirajgang                                            |  |  |
| Total Investment in BDT                | : | BDT 2,90,000                                                                               |  |  |
| Financing                              | : | Self financing: BDT 2,10,000                                                               |  |  |
|                                        |   | Required Investment: <b>BDT 80,000</b> (as equity)                                         |  |  |
| Present salary                         | : | Nil                                                                                        |  |  |
| Proposed Salary                        | : | BDT 3,000 (Three thousand only).                                                           |  |  |
| Proposed Business Implementation Plan: | : | I have already two milky cow and now I want to buy<br>one milky cow @ BDT. 100,000/- each. |  |  |
|                                        |   | Per year got a claves by a milky cow.                                                      |  |  |
|                                        |   | Milk production is estimated to be 10 lit./per day<br>each cow;                            |  |  |
|                                        |   | Feeding cost of each cow= BDT 200/day/cow;                                                 |  |  |
|                                        |   | Estimated selling price of milk = BDT 45/Kg;                                               |  |  |
|                                        |   | Payback period to the investor is 3 years;                                                 |  |  |
|                                        |   | Expected date to start the project is in as soon as possible.                              |  |  |

#### PRESENT & PROPOSED INVESTMENT BREAKDOWN

| Particulars                                    | Existing<br>Business/ | Proposed<br>(BI | Total    |           |  |  |
|------------------------------------------------|-----------------------|-----------------|----------|-----------|--|--|
|                                                | NU (BDT)              | NU              | Investor | (BDT)     |  |  |
| 1                                              | 2                     | 3               | 4        | 5=(2+3+4) |  |  |
| Investments in different categories:           |                       |                 |          |           |  |  |
| Cow Shade (Ready)                              | 40,000                |                 | _        | 40,000    |  |  |
| Cost of 3 Milky cows<br>(Price Per cow 80,000) | 160,000               | -               | 80,000   | 240,000   |  |  |
| Fan 01 piece                                   |                       | 3,000           | -        | 3,000     |  |  |
| Water supply motor & Fittings                  |                       | 7,000           | _        | 7,000     |  |  |
| Total Capital                                  | 200,000               | 10,000          | 80,000   | 290,000   |  |  |