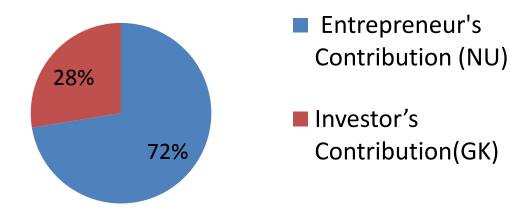

#### **Source of Finance**

| Source                      | Amount in BDT | In % |
|-----------------------------|---------------|------|
| Entrepreneur's              | 210,000       | 72   |
| Contribution (NU)           |               |      |
| Investor's Contribution(GK) | 80,000        | 28   |
| Total Investment            | 290,000       | 100  |