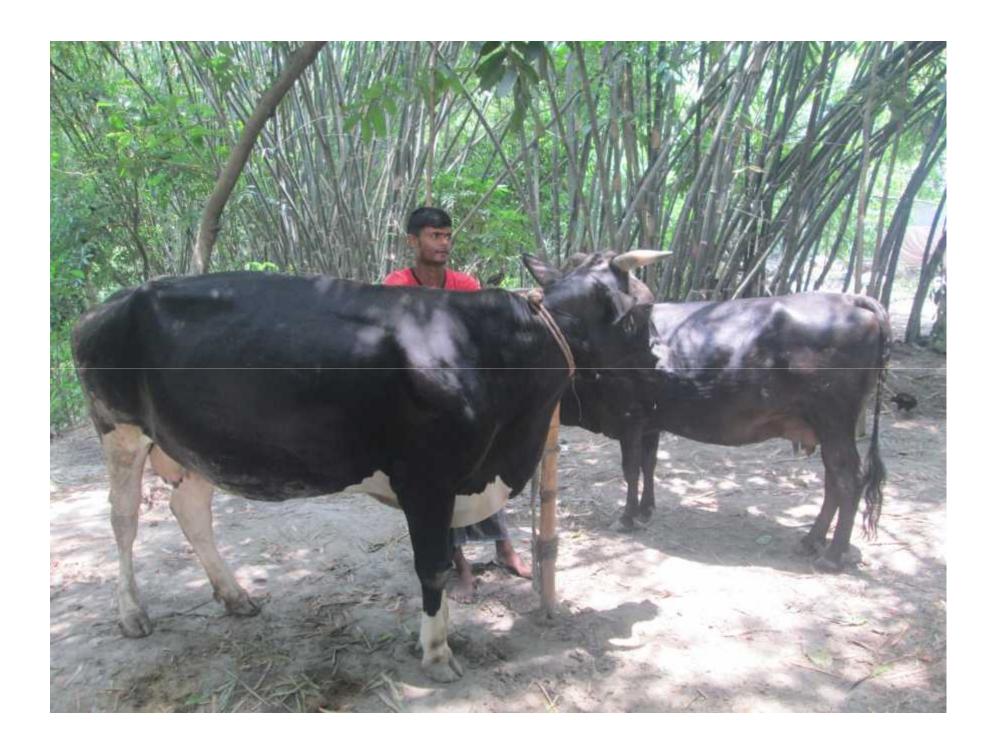

#### PROPOSED NOBIN UDYOKTA BUSINESS INFO

| Business Name                          | : | Hannan Dairy Farm.                                                                         |  |  |
|----------------------------------------|---|--------------------------------------------------------------------------------------------|--|--|
| Address/ Location                      | : | Village: Chondidasgati. post. Shialkol,                                                    |  |  |
|                                        |   | Upazilla : Sirajgang sodor, District: Sirajgang                                            |  |  |
| Total Investment in BDT                | : | BDT 2,90,000                                                                               |  |  |
| Financing                              | : | Self financing: BDT 2,10,000                                                               |  |  |
|                                        |   | Required Investment: <b>BDT 80,000</b> (as equity)                                         |  |  |
| Present salary                         | : | Nil                                                                                        |  |  |
| Proposed Salary                        | : | BDT 3,000 (Three thousand only).                                                           |  |  |
| Proposed Business Implementation Plan: | : | I have already two milky cow and now I want to buy<br>one milky cow @ BDT. 100,000/- each. |  |  |
|                                        |   | Per year got a claves by a milky cow.                                                      |  |  |
|                                        |   | Milk production is estimated to be 10 lit./per day<br>each cow;                            |  |  |
|                                        |   | Feeding cost of each cow= BDT 200/day/cow;                                                 |  |  |
|                                        |   | Estimated selling price of milk = BDT 45/Kg;                                               |  |  |
|                                        |   | Payback period to the investor is 3 years;                                                 |  |  |
|                                        |   | Expected date to start the project is in as soon as possible.                              |  |  |

#### PRESENT & PROPOSED INVESTMENT BREAKDOWN

| Particulars                                    | Existing<br>Business/ | Proposed<br>(BI | Total    |           |  |  |
|------------------------------------------------|-----------------------|-----------------|----------|-----------|--|--|
|                                                | NU (BDT)              | NU              | Investor | (BDT)     |  |  |
| 1                                              | 2                     | 3               | 4        | 5=(2+3+4) |  |  |
| Investments in different categories:           |                       |                 |          |           |  |  |
| Cow Shade (Ready)                              | 40,000                |                 | _        | 40,000    |  |  |
| Cost of 3 Milky cows<br>(Price Per cow 80,000) | 160,000               | -               | 80,000   | 240,000   |  |  |
| Fan 01 piece                                   |                       | 3,000           | -        | 3,000     |  |  |
| Water supply motor & Fittings                  |                       | 7,000           | _        | 7,000     |  |  |
| Total Capital                                  | 200,000               | 10,000          | 80,000   | 290,000   |  |  |