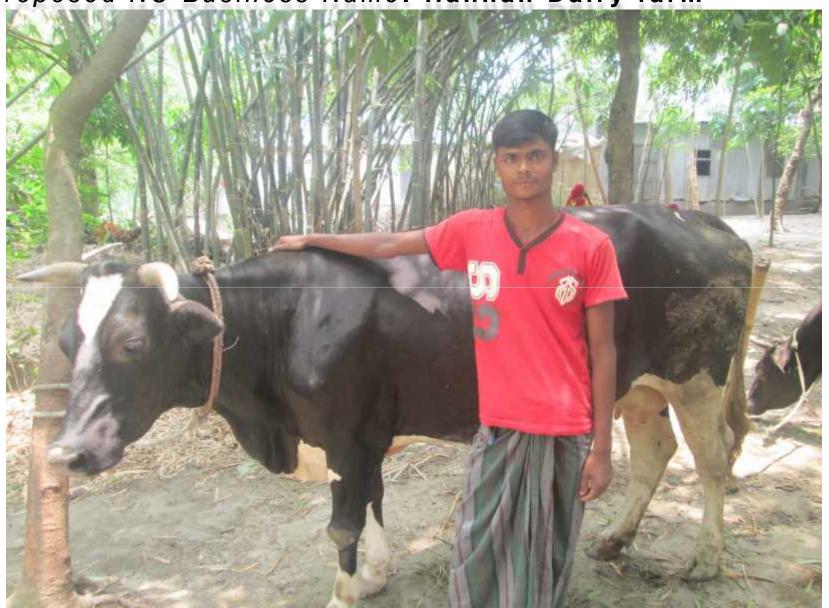

Grameen kalyan
Proposed NU Business Name: Hannan Dairy farm

#### PROPOSED NOBIN UDYOKTA BUSINESS INFO

| Business Name                          | : | Hannan Dairy Farm.                                                                         |  |  |
|----------------------------------------|---|--------------------------------------------------------------------------------------------|--|--|
| Address/ Location                      | : | Village: Chondidasgati. post. Shialkol,                                                    |  |  |
|                                        |   | Upazilla : Sirajgang sodor, District: Sirajgang                                            |  |  |
| Total Investment in BDT                | : | BDT 2,90,000                                                                               |  |  |
| Financing                              | : | Self financing: BDT 2,10,000                                                               |  |  |
|                                        |   | Required Investment: <b>BDT 80,000</b> (as equity)                                         |  |  |
| Present salary                         | : | Nil                                                                                        |  |  |
| Proposed Salary                        | : | BDT 3,000 (Three thousand only).                                                           |  |  |
| Proposed Business Implementation Plan: | : | I have already two milky cow and now I want to buy<br>one milky cow @ BDT. 100,000/- each. |  |  |
|                                        |   | Per year got a claves by a milky cow.                                                      |  |  |
|                                        |   | Milk production is estimated to be 10 lit./per day<br>each cow;                            |  |  |
|                                        |   | Feeding cost of each cow= BDT 200/day/cow;                                                 |  |  |
|                                        |   | Estimated selling price of milk = BDT 45/Kg;                                               |  |  |
|                                        |   | Payback period to the investor is 3 years;                                                 |  |  |
|                                        |   | Expected date to start the project is in as soon as possible.                              |  |  |