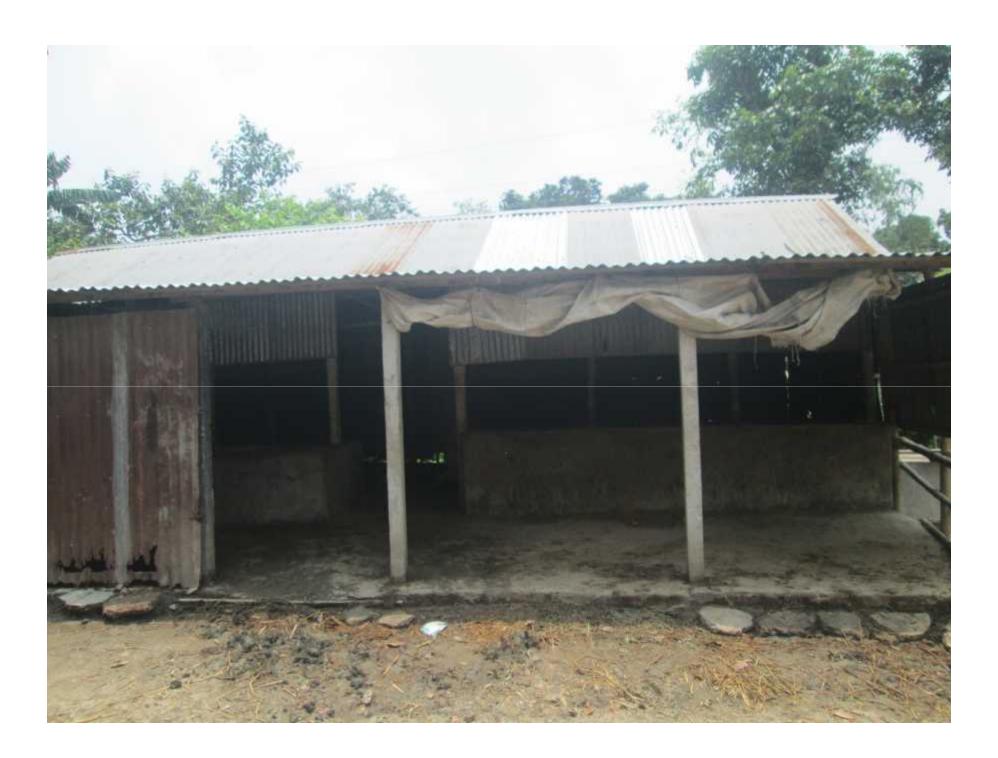

#### PRESENT & PROPOSED INVESTMENT BREAKDOWN

| Particulars                                    | Existing<br>Business/ | Proposed<br>(BI | Total    |           |  |  |
|------------------------------------------------|-----------------------|-----------------|----------|-----------|--|--|
|                                                | NU (BDT)              | NU              | Investor | (BDT)     |  |  |
| 1                                              | 2                     | 3               | 4        | 5=(2+3+4) |  |  |
| Investments in different categories:           |                       |                 |          |           |  |  |
| Cow Shade (Ready)                              | 40,000                |                 | _        | 40,000    |  |  |
| Cost of 3 Milky cows<br>(Price Per cow 80,000) | 160,000               | -               | 80,000   | 240,000   |  |  |
| Fan 01 piece                                   |                       | 3,000           | -        | 3,000     |  |  |
| Water supply motor & Fittings                  |                       | 7,000           | _        | 7,000     |  |  |
| Total Capital                                  | 200,000               | 10,000          | 80,000   | 290,000   |  |  |