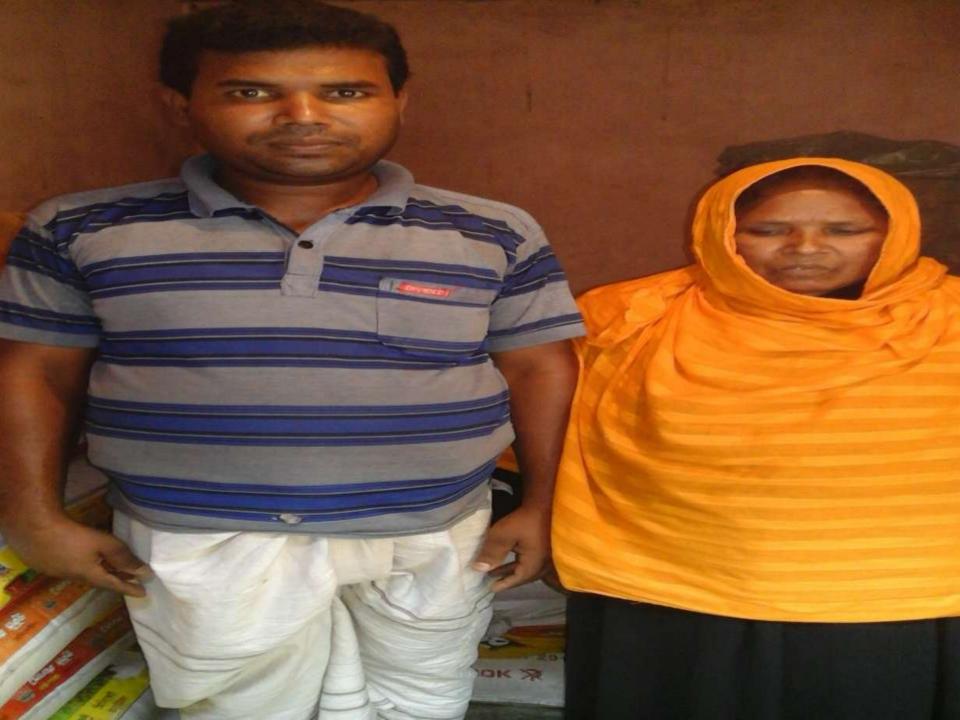

# BRIEF BIO OF THE PROPOSED NOBIN UDYOKTA

| Name and address                                                                                                          | :     | Md. Tohidul Islam Vill: Tetulia, Union: Tetulia, Post: Tetulia, Upazila: Manda, District: Naogaon.                                                                                                                    |
|---------------------------------------------------------------------------------------------------------------------------|-------|-----------------------------------------------------------------------------------------------------------------------------------------------------------------------------------------------------------------------|
| Age                                                                                                                       | :     | 33 Years                                                                                                                                                                                                              |
| Marital status                                                                                                            | :     | Married                                                                                                                                                                                                               |
| Children                                                                                                                  | :     | 1 (one) Daughter                                                                                                                                                                                                      |
| No. of siblings:                                                                                                          | :     | 02 (Two) Brothers and 01 (One) Sister                                                                                                                                                                                 |
| Parent's and GB related Info: (i) Who is GB member (ii) Mother's name (iii) Father's name (iv) GB member's info           | : : : | Mother V Father  Tahmina Bibi  Md. Rofiqul Islam.  Branch: Manda, Naogaon. Centre # 34/mo  Loan no.: 2953/1, Member since February 02, 2001 to 2012  First loan: Tk. 2,000  Existing loan: Nil, Last loan: Tk. 20,000 |
| Further Information: (v) Who pays GB loan installment (vi) Mobile lady (vii) Grameen Education Loan (viii) Any other loan | : : : | N/A<br>No<br>Nil<br>Nil                                                                                                                                                                                               |