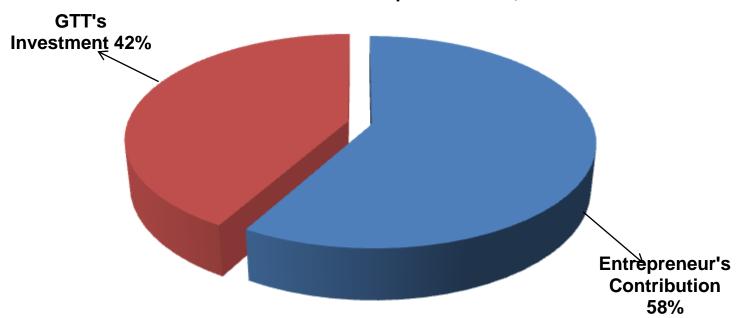

# SOURCE OF FINANCE

- Entrepreneur's Contribution BDT 209,000
- GTT's Investment BDT 150,000
- Total Capital BDT 359,000