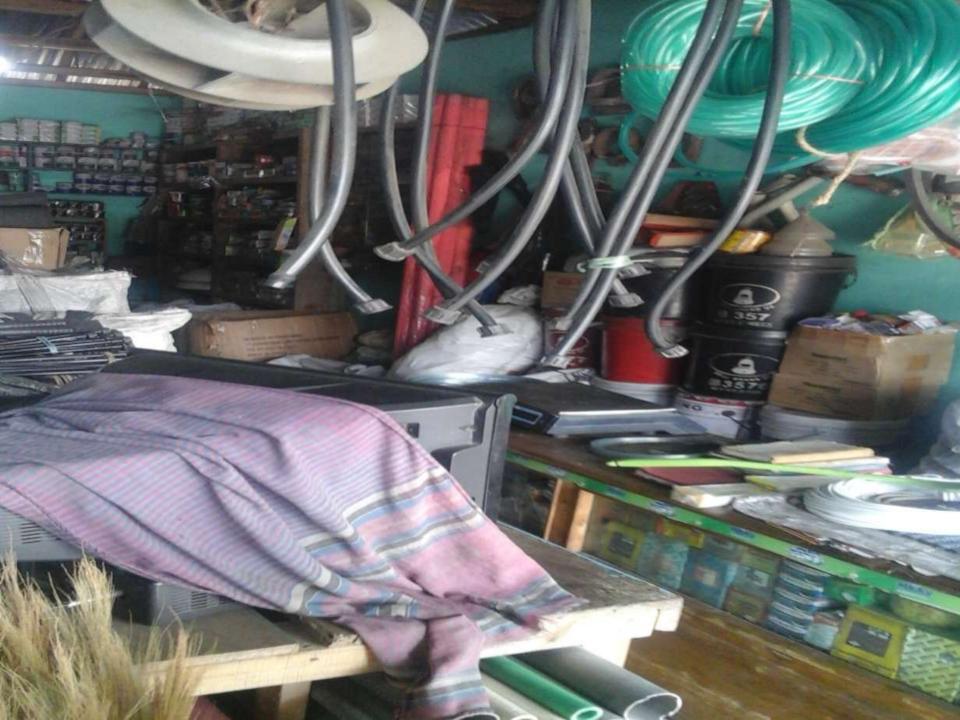

### PRESENT & PROPOSED INVESTMENT BREAKDOWN

| Particu                                                                                              | Existing<br>Business<br>(BDT)                                                         | Proposed<br>(BDT) | Total<br>(BDT) |         |
|------------------------------------------------------------------------------------------------------|---------------------------------------------------------------------------------------|-------------------|----------------|---------|
| Existing                                                                                             |                                                                                       |                   |                |         |
| Investment in products (Different types of Hardware item, electric item and others accessories etc.) | Investment in products (Different types of Hardware item and others accessories etc.) | 331,349           | 150,000        | 481,349 |
| Investment in machine & equivelent machine, calculator etc.                                          | 13,800                                                                                | -                 | 13,800         |         |
| Cash in hand                                                                                         | 6,551                                                                                 | -                 | 6,551          |         |
| Advance for Shop                                                                                     | ,                                                                                     |                   | ,              |         |
|                                                                                                      | 100,000                                                                               | -                 | 100,000        |         |
| Decoration (Fixture & Fittings)                                                                      | 27,300                                                                                | -                 | 27,300         |         |
| Total Capital                                                                                        | 479,000                                                                               | 150,000           | 629,000        |         |