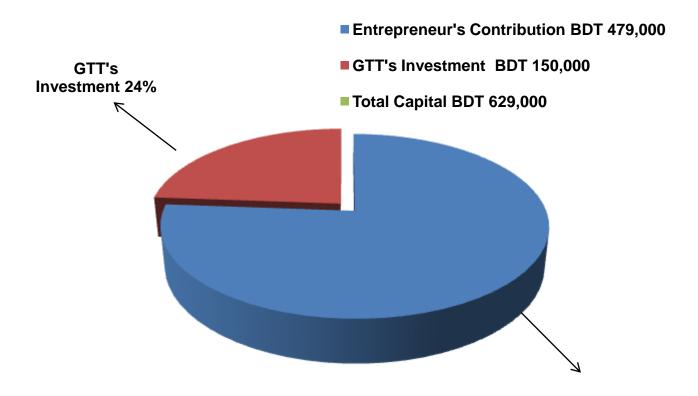

### PRESENT & PROPOSED INVESTMENT BREAKDOWN

| Particu                                                                                              | Existing<br>Business<br>(BDT)                                                         | Proposed<br>(BDT) | Total<br>(BDT) |         |
|------------------------------------------------------------------------------------------------------|---------------------------------------------------------------------------------------|-------------------|----------------|---------|
| Existing                                                                                             |                                                                                       |                   |                |         |
| Investment in products (Different types of Hardware item, electric item and others accessories etc.) | Investment in products (Different types of Hardware item and others accessories etc.) | 331,349           | 150,000        | 481,349 |
| Investment in machine & equivelent machine, calculator etc.                                          | 13,800                                                                                | -                 | 13,800         |         |
| Cash in hand                                                                                         | 6,551                                                                                 | -                 | 6,551          |         |
| Advance for Shop                                                                                     | ,                                                                                     |                   | ,              |         |
|                                                                                                      | 100,000                                                                               | -                 | 100,000        |         |
| Decoration (Fixture & Fittings)                                                                      | 27,300                                                                                | -                 | 27,300         |         |
| Total Capital                                                                                        | 479,000                                                                               | 150,000           | 629,000        |         |

## SOURCE OF FINANCE

Entrepreneur's Contribution 76%