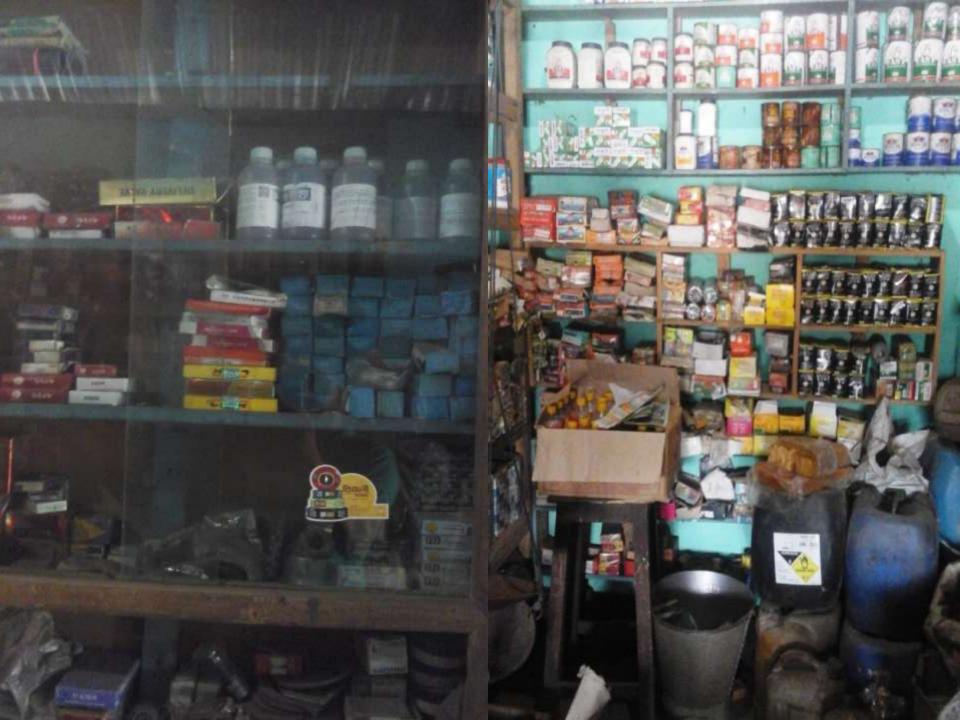

### PRESENT & PROPOSED INVESTMENT BREAKDOWN

| Particu                                                                                              | Existing<br>Business<br>(BDT)                                                         | Proposed<br>(BDT) | Total<br>(BDT) |         |
|------------------------------------------------------------------------------------------------------|---------------------------------------------------------------------------------------|-------------------|----------------|---------|
| Existing                                                                                             |                                                                                       |                   |                |         |
| Investment in products (Different types of Hardware item, electric item and others accessories etc.) | Investment in products (Different types of Hardware item and others accessories etc.) | 331,349           | 150,000        | 481,349 |
| Investment in machine & equivelent machine, calculator etc.                                          | 13,800                                                                                | -                 | 13,800         |         |
| Cash in hand                                                                                         | 6,551                                                                                 | -                 | 6,551          |         |
| Advance for Shop                                                                                     | ,                                                                                     |                   | ,              |         |
|                                                                                                      | 100,000                                                                               | -                 | 100,000        |         |
| Decoration (Fixture & Fittings)                                                                      | 27,300                                                                                | -                 | 27,300         |         |
| Total Capital                                                                                        | 479,000                                                                               | 150,000           | 629,000        |         |